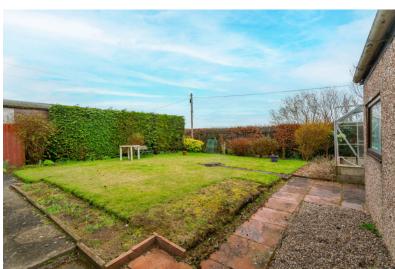

#### **OUTSIDE:**

The property is set within mature garden grounds with an easy to maintain stone chipped garden to the front bordered by flower beds and established shrubs. Neatly laid out rear garden bordered by established hedge and shrubs. Greenhouse. Driveway to the side of the property offers off-street parking for several cars leading to a detached garage with the benefit of power and light. Outside water tap.