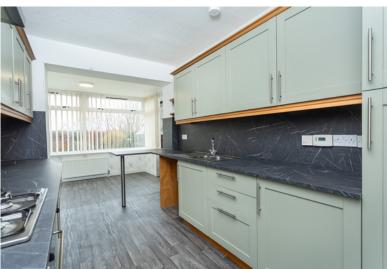

#### KITCHEN WITH ADJOINING SUNROOM:

Approx. 7'8' x 19'6'. Kitchen area fitted with base and wall mounted units with work surfaces incorporating a stainless steel sink with a mixer tap. Stainless steel electric oven and gas hob with extractor hood above. Ample room for additional appliances. Breakfast bar area. Radiator. Open to Sunroom providing access to rear garden. Radiator.