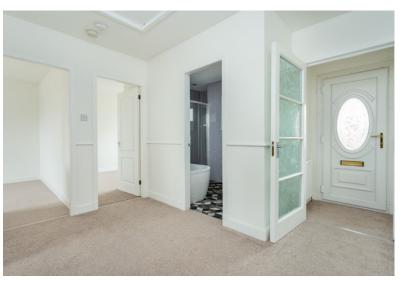

#### **HALLWAY:**

Approx.  $11^{\circ}$  x  $6^{\circ}$ 6. A bright spacious welcoming hallway with access hatch leading into a large floored loft, accessed via a Ramsay style ladder. Radiator.

#### **FAMILY BATHROOM:**

With recently installed wash hand basin, wc and double ended bath. A separate shower enclosure housing an electric shower.