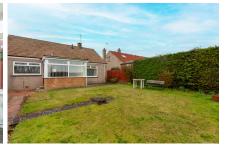

## **Property Description**

This spacious DETATCHED BUNGALOW is set within a popular residential area of Arbroath and is conveniently located close to popular primary and secondary schools, as well as local services to include shops, railway station and the A92 giving easy access to Dundee and surrounding Angus towns. This spacious bungalow has recently under gone a degree of upgrading including upgraded bathroom, double glazing, decor and flooring and has gas central heating, double glazing and a large floored loft accessed by a Ramsay style ladder. The property comprises of a spacious hallway, lounge, kitchen leading into a sunroom, three bedrooms and family bathroom. The property is set within mature garden grounds with an easy to maintain stone chipped garden to the front bordered by flower beds and established shrubs. A driveway to the side gives parking for several cars and leads to a detached garage with power and light. To the rear is a neatly laid out garden bordered by established hedge and shrubs with a greenhouse and water tap.

#### **OUTSIDE:**

The property is set within mature garden grounds with an easy to maintain stone chipped garden to the front bordered by flower beds and established shrubs. Neatly laid out rear garden bordered by established hedge and shrubs. Greenhouse. Driveway to the side of the property offers off-street parking for several cars leading to a detached garage with the benefit of power and light. Outside water tap.