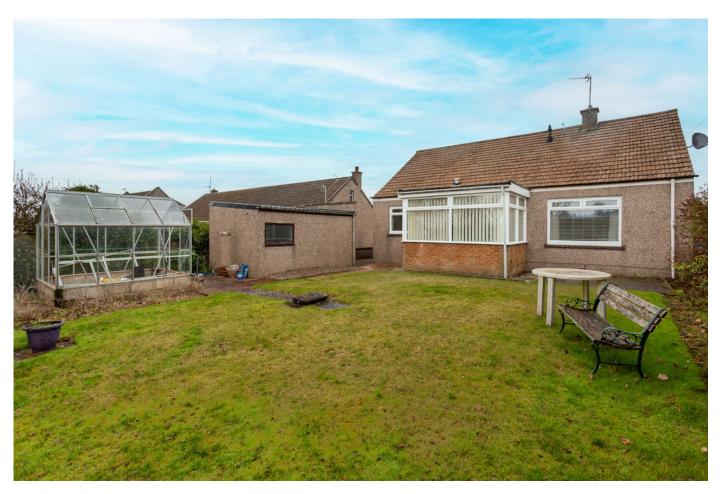

## **Property Description**

This spacious DETATCHED BUNGALOW is set within a popular residential area of Arbroath and is conveniently located close to popular primary and secondary schools, as well as local services to include shops, railway station and the A92 giving easy access to Dundee and surrounding Angus towns. This spacious bungalow has recently under gone a degree of upgrading including upgraded bathroom, double glazing, decor and flooring and has gas central heating, double glazing and a large floored loft accessed by a Ramsay style ladder. The property comprises of a spacious hallway, lounge, kitchen leading into a sunroom, three bedrooms and family bathroom. The property is set within mature garden grounds with an easy to maintain stone chipped garden to the front bordered by flower beds and established shrubs. A driveway to the side gives parking for several cars and leads to a detached garage with power and light. To the rear is a neatly laid out garden bordered by established hedge and shrubs with a greenhouse and water tap.

#### **OUTSIDE:**

The property is set within mature garden grounds with an easy to maintain stone chipped garden to the front bordered by flower beds and established shrubs. Neatly laid out rear garden bordered by established hedge and shrubs. Greenhouse. Driveway to the side of the property offers off-street parking for several cars leading to a detached garage with the benefit of power and light. Outside water tap.