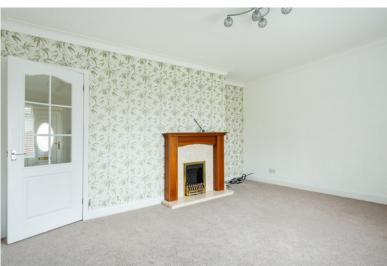

#### LOUNGE:

Approx. 14'8' x 11'8'. A glass panel door leads into this generous size lounge with rear facing window overlooking the garden. Feature fireplace incorporating marble inlay and hearth with wooden fire surround. Ample room for furnishings. Radiator.