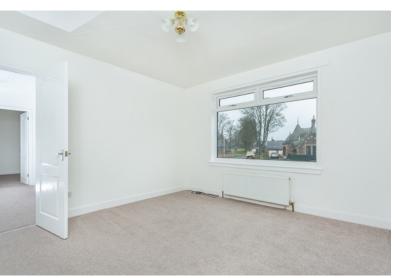

#### LOUNGE:

Approx. 14'8' x 11'8'. A glass panel door leads into this generous size lounge with rear facing window overlooking the garden. Feature fireplace incorporating marble inlay and hearth with wooden fire surround. Ample room for furnishings. Radiator.