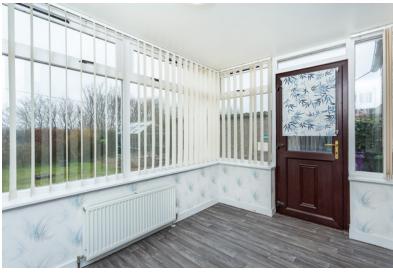

#### KITCHEN WITH ADJOINING SUNROOM:

Approx. 7'8' x 19'6'. Kitchen area fitted with base and wall mounted units with work surfaces incorporating a stainless steel sink with a mixer tap. Stainless steel electric oven and gas hob with extractor hood above. Ample room for additional appliances. Breakfast bar area. Radiator. Open to Sunroom providing access to rear garden. Radiator.