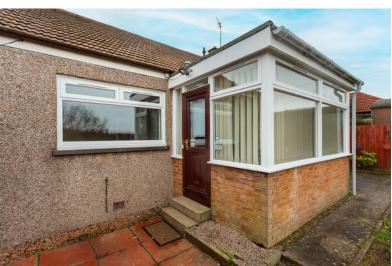

#### KITCHEN WITH ADJOINING SUNROOM:

Approx. 7'8' x 19'6'. Kitchen area fitted with base and wall mounted units with work surfaces incorporating a stainless steel sink with a mixer tap. Stainless steel electric oven and gas hob with extractor hood above. Ample room for additional appliances. Breakfast bar area. Radiator. Open to Sunroom providing access to rear garden. Radiator.

#### **OUTSIDE:**

The property is set within mature garden grounds with an easy to maintain stone chipped garden to the front bordered by flower beds and established shrubs. Neatly laid out rear garden bordered by established hedge and shrubs. Greenhouse. Driveway to the side of the property offers off-street parking for several cars leading to a detached garage with the benefit of power and light. Outside water tap.