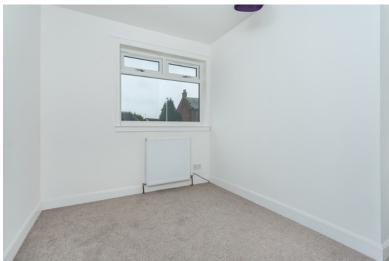

#### BEDROOM 1:

Approx. 11'4' x 12'7'. A generous size double bedroom with window overlooking the front garden, a shelved storage cupboard and radiator.

#### **BEDROOM 2:**

Approx.  $10^{\prime}4^{\prime}$  x  $10^{\prime}$ . A second front facing bedroom with ample room for furnishings and a radiator.

#### **BEDROOM 3:**

Approx. 10'5' x 14'10'. Spacious rear facing double bedroom overlooking the rear garden. Radiator.