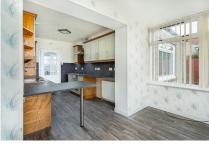

#### KITCHEN WITH ADJOINING SUNROOM:

Approx. 7'8' x 19'6'. Kitchen area fitted with base and wall mounted units with work surfaces incorporating a stainless steel sink with a mixer tap. Stainless steel electric oven and gas hob with extractor hood above. Ample room for additional appliances. Breakfast bar area. Radiator. Open to Sunroom providing access to rear garden. Radiator.