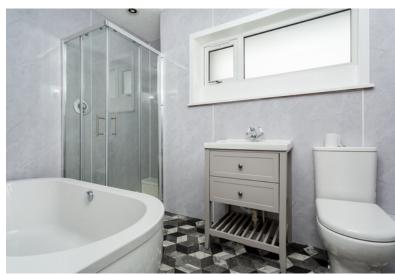

#### **FAMILY BATHROOM:**

With recently installed wash hand basin, wc and double ended bath. A separate shower enclosure housing an electric shower.