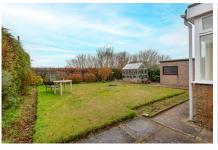

## **Property Description**

This spacious DETATCHED BUNGALOW is set within a popular residential area of Arbroath and is conveniently located close to popular primary and secondary schools, as well as local services to include shops, railway station and the A92 giving easy access to Dundee and surrounding Angus towns. This spacious bungalow has recently under gone a degree of upgrading including upgraded bathroom, double glazing, decor and flooring and has gas central heating, double glazing and a large floored loft accessed by a Ramsay style ladder. The property comprises of a spacious hallway, lounge, kitchen leading into a sunroom, three bedrooms and family bathroom. The property is set within mature garden grounds with an easy to maintain stone chipped garden to the front bordered by flower beds and established shrubs. A driveway to the side gives parking for several cars and leads to a detached garage with power and light. To the rear is a neatly laid out garden bordered by established hedge and shrubs with a greenhouse and water tap.

#### **OUTSIDE:**

The property is set within mature garden grounds with an easy to maintain stone chipped garden to the front bordered by flower beds and established shrubs. Neatly laid out rear garden bordered by established hedge and shrubs. Greenhouse. Driveway to the side of the property offers off-street parking for several cars leading to a detached garage with the benefit of power and light. Outside water tap.