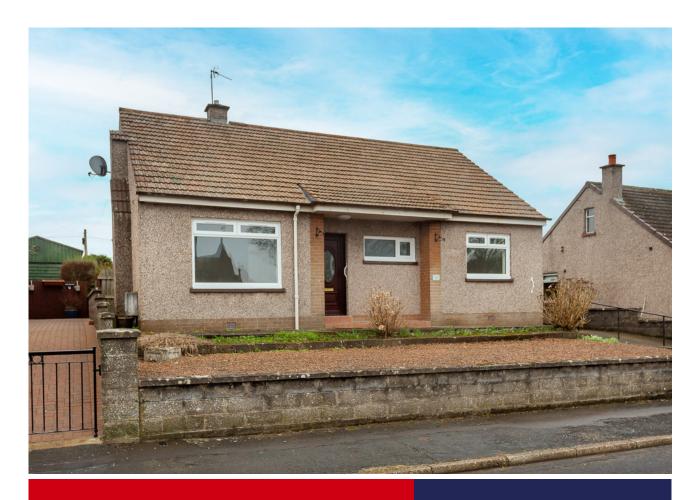

18 CAIRNIE ROAD, ARBROATH, DD11 3DY

### **DETACHED BUNGALOW**

- Set within a very desirable location close to popular schools and shops
- Spacious detached bungalow which has undergone a degree of refurbishment
  - Established front and rear gardens with greenhouse
    - Driveway leading to detached garage

## **Property Description**

This spacious DETATCHED BUNGALOW is set within a popular residential area of Arbroath and is conveniently located close to popular primary and secondary schools, as well as local services to include shops, railway station and the A92 giving easy access to Dundee and surrounding Angus towns. This spacious bungalow has recently under gone a degree of upgrading including upgraded bathroom, double glazing, decor and flooring and has gas central heating, double glazing and a large floored loft accessed by a Ramsay style ladder. The property comprises of a spacious hallway, lounge, kitchen leading into a sunroom, three bedrooms and family bathroom. The property is set within mature garden grounds with an easy to maintain stone chipped garden to the front bordered by flower beds and established shrubs. A driveway to the side gives parking for several cars and leads to a detached garage with power and light. To the rear is a neatly laid out garden bordered by established hedge and shrubs with a greenhouse and water tap.