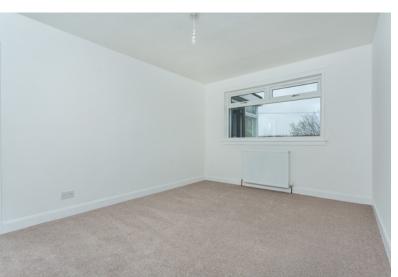

#### BEDROOM 1:

Approx. 11'4' x 12'7'. A generous size double bedroom with window overlooking the front garden, a shelved storage cupboard and radiator.

#### **BEDROOM 2:**

Approx.  $10^{\prime}4^{\prime}$  x  $10^{\prime}$ . A second front facing bedroom with ample room for furnishings and a radiator.

#### **BEDROOM 3:**

Approx. 10'5' x 14'10'. Spacious rear facing double bedroom overlooking the rear garden. Radiator.