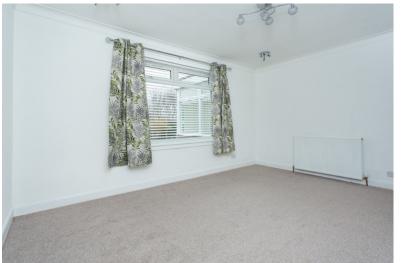

#### BEDROOM 1:

Approx. 11'4' x 12'7'. A generous size double bedroom with window overlooking the front garden, a shelved storage cupboard and radiator.

#### **BEDROOM 2:**

Approx.  $10^{\prime}4^{\prime}$  x  $10^{\prime}$ . A second front facing bedroom with ample room for furnishings and a radiator.

#### **BEDROOM 3:**

Approx. 10'5' x 14'10'. Spacious rear facing double bedroom overlooking the rear garden. Radiator.