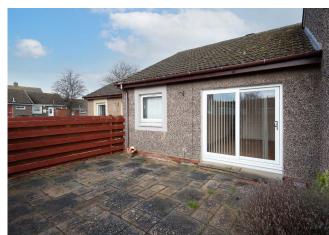

Externally the front garden is laid with lawn. The rear garden is fully enclosed and laid with paving stones for ease of maintenance. There is ample residents and visitors parking.

This property will appeal to a number of buyers and early viewing is highly recommended.