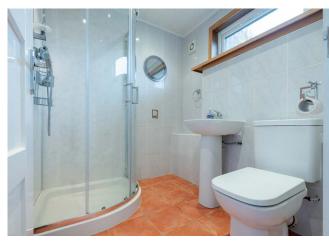

The accommodation comprises: hallway with large storage cupboard, bright and spacious lounge with patio door giving access to the rear garden. Dining Kitchen, good sized double bedroom and shower room. Benefits include double glazing and gas central heating.