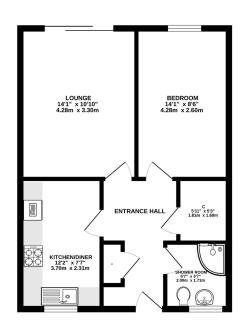

The accommodation comprises: hallway with large storage cupboard, bright and spacious lounge with patio door giving access to the rear garden. Dining Kitchen, good sized double bedroom and shower room. Benefits include double glazing and gas central heating.

## Viewing

By appointment through Lindsays on 01382 802050 or dundeeproperty@lindsays.co.uk

Whilst every atompt has been made to ensure the accuracy of the floorplan contained here, measurement of doors, introduces, sooms and any other items are approximate and no responsibility is taken for any enso, crisission or mis-statement. This plan is for illustrative purposes only and should be used as such by any prospective punchaser. The services, systems and appliances shown have not been tested and no guarante to prospective punchaser. The services, systems can deplay and shown have not been tested and no guarante to the prospective punchaser. The services, systems can deplay the shown have not been tested and no guarante to the prospective punchaser.