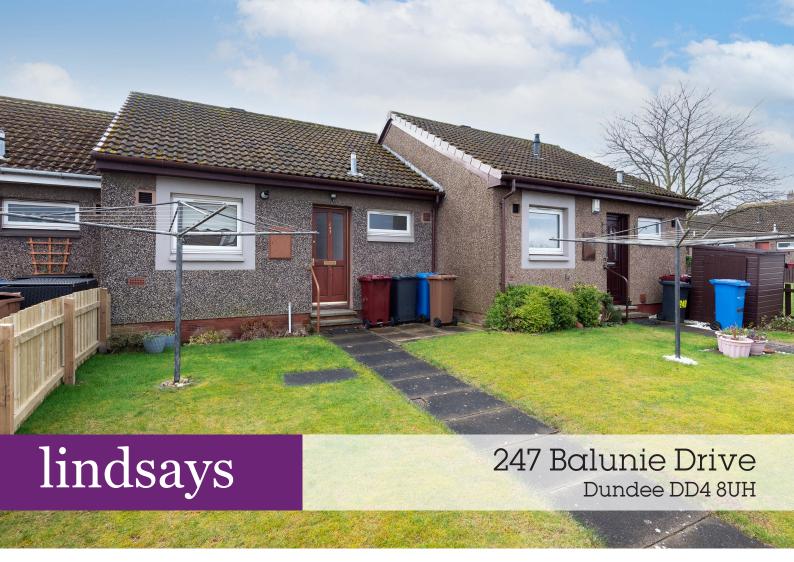

"One bedroom terraced bungalow in the popular Doulgas area of Dundee"

- Hallway
- Lounge
- Dining Kitchen
- Double Bedroom
- Shower Room
- Double Glazing
- Gas Central Heating
- Gardens

EPC Rating C

OFFERS OVER £95,000

## Description

This is an excellent opportunity to purchase this one bedroom terraced bungalow in a popular residential area. Balunie Drive is ideally situated for ease of access to number of local amenities including shops and is close to a regular commuter bus route.

Externally the front garden is laid with lawn. The rear garden is fully enclosed and laid with paving stones for ease of maintenance. There is ample residents and visitors parking.

This property will appeal to a number of buyers and early viewing is highly recommended.