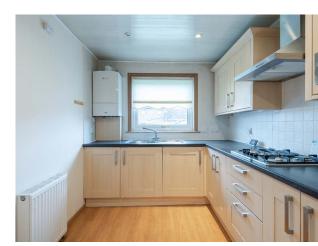

The accommodation comprises: hallway with large storage cupboard, bright and spacious lounge with patio door giving access to the rear garden. Dining Kitchen, good sized double bedroom and shower room. Benefits include double glazing and gas central heating.