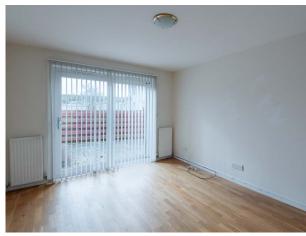

The accommodation comprises: hallway with large storage cupboard, bright and spacious lounge with patio door giving access to the rear garden. Dining Kitchen, good sized double bedroom and shower room. Benefits include double glazing and gas central heating.