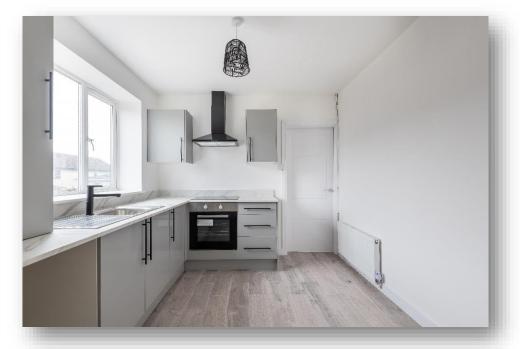

Accommodation comprises: spacious entrance hallway with large storage cupboard, connecting doors to lounge, kitchen and bathroom and carpeted staircase to upper floor; bright and airy lounge; well-appointed kitchen fitted with a range of base and wall mounted units with contrasting worktops, large wall mounted cupboard houses the boiler, integrated fan oven and electric hob with extractor hood over, space for table and chairs and white goods, external door leading to rear garden; stylish bathroom with 3 piece suite incorporating W.C., wash hand basin with storage drawers and a bath with electric shower above, attractive tiling, heated towel rail; upper landing with doors to bedrooms, storage cupboard and hatch to attic; spacious master bedroom; and 2 further double bedrooms one having storage cupboards. Externally there is a mono-block driveway to the front offering off street parking and enclosed gardens to rear.