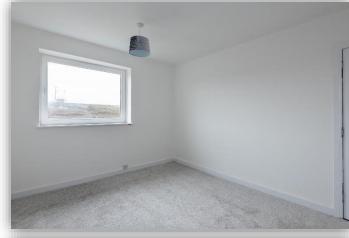

Accommodation comprises: spacious entrance hallway with large storage cupboard, connecting doors to lounge, kitchen and bathroom and carpeted staircase to upper floor; bright and airy lounge; well-appointed kitchen fitted with a range of base and wall mounted units with contrasting worktops, large wall mounted cupboard houses the boiler, integrated fan oven and electric hob with extractor hood over, space for table and chairs and white goods, external door leading to rear garden; stylish bathroom with 3 piece suite incorporating W.C., wash hand basin with storage drawers and a bath with electric shower above, attractive tiling, heated towel rail; upper landing with doors to bedrooms, storage cupboard and hatch to attic; spacious master bedroom; and 2 further double bedrooms one having storage cupboards. Externally there is a mono-block driveway to the front offering off street parking and enclosed gardens to rear.