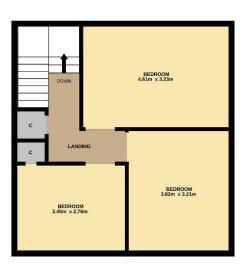

Accommodation comprises: spacious entrance hallway with large storage cupboard, connecting doors to lounge, kitchen and bathroom and carpeted staircase to upper floor; bright and airy lounge; well-appointed kitchen fitted with a range of base and wall mounted units with contrasting worktops, large wall mounted cupboard houses the boiler, integrated fan oven and electric hob with extractor hood over, space for table and chairs and white goods, external door leading to rear garden; stylish bathroom with 3 piece suite incorporating W.C., wash hand basin with storage drawers and a bath with electric shower above, attractive tiling, heated towel rail; upper landing with doors to bedrooms, storage cupboard and hatch to attic; spacious master bedroom; and 2 further double bedrooms one having storage cupboards. Externally there is a mono-block driveway to the front offering off street parking and enclosed gardens to rear.

**Chamber Practice** 

Dundee: 01382 203000 Brechin: 01356 622289 Cupar: 01334 658222 www.thechamberpractice.co.uk

Whitel every altering has been made to ensure the accuracy of the floorpinn contained here, measurements of doors, wirdows, rooms and any other items are approximated not responsibility is taken for any error, orisisson or mischadment. This plan is for illustrative planes only and should be used as such by any prospective purchase. The services, systems and appliances shown have not been tested and no guarantee also the sure of the services of the services shown have not been tested and no guarantee. As to the services of the services of the services shown have not been tested and no guarantee shown have not been tested and no guarantee.