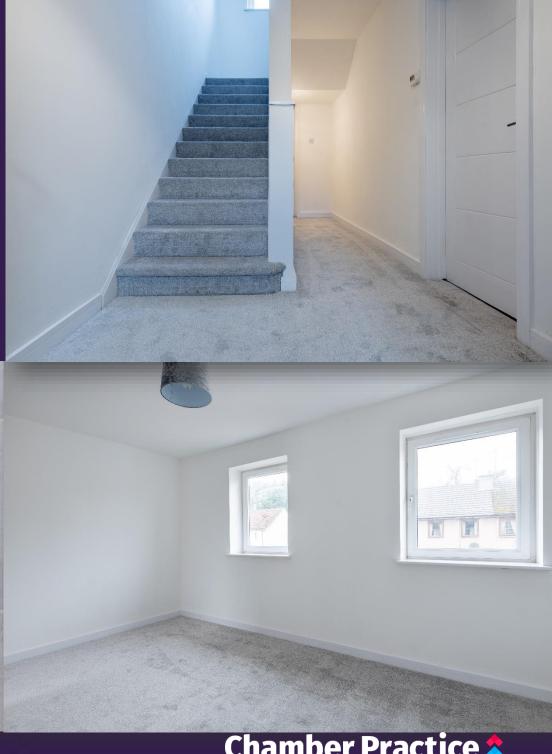

Accommodation comprises: spacious entrance hallway with large storage cupboard, connecting doors to lounge, kitchen and bathroom and carpeted staircase to upper floor; bright and airy lounge; well-appointed kitchen fitted with a range of base and wall mounted units with contrasting worktops, large wall mounted cupboard houses the boiler, integrated fan oven and electric hob with extractor hood over, space for table and chairs and white goods, external door leading to rear garden; stylish bathroom with 3 piece suite incorporating W.C., wash hand basin with storage drawers and a bath with electric shower above, attractive tiling, heated towel rail; upper landing with doors to bedrooms, storage cupboard and hatch to attic; spacious master bedroom; and 2 further double bedrooms one having storage cupboards. Externally there is a mono-block driveway to the front offering off street parking and enclosed gardens to rear.