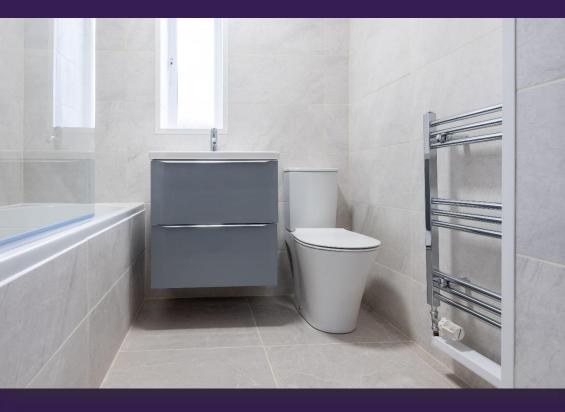

Accommodation comprises: spacious entrance hallway with large storage cupboard, connecting doors to lounge, kitchen and bathroom and carpeted staircase to upper floor; bright and airy lounge; well-appointed kitchen fitted with a range of base and wall mounted units with contrasting worktops, large wall mounted cupboard houses the boiler, integrated fan oven and electric hob with extractor hood over, space for table and chairs and white goods, external door leading to rear garden; stylish bathroom with 3 piece suite incorporating W.C., wash hand basin with storage drawers and a bath with electric shower above, attractive tiling, heated towel rail; upper landing with doors to bedrooms, storage cupboard and hatch to attic; spacious master bedroom; and 2 further double bedrooms one having storage cupboards. Externally there is a mono-block driveway to the front offering off street parking and enclosed gardens to rear.