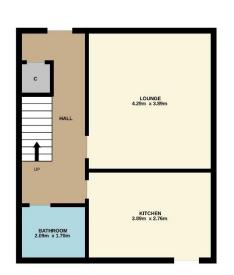

Accommodation comprises: spacious entrance hallway with large storage cupboard, connecting doors to lounge, kitchen and bathroom and carpeted staircase to upper floor; bright and airy lounge; well-appointed kitchen fitted with a range of base and wall mounted units with contrasting worktops, large wall mounted cupboard houses the boiler, integrated fan oven and electric hob with extractor hood over, space for table and chairs and white goods, external door leading to rear garden; stylish bathroom with 3 piece suite incorporating W.C., wash hand basin with storage drawers and a bath with electric shower above, attractive tiling, heated towel rail; upper landing with doors to bedrooms, storage cupboard and hatch to attic; spacious master bedroom; and 2 further double bedrooms one having storage cupboards. Externally there is a mono-block driveway to the front offering off street parking and enclosed gardens to rear.

**Chamber Practice** 

Dundee: 01382 203000 Brechin: 01356 622289 Cupar: 01334 658222 www.thechamberpractice.co.uk

Whitel every altering has been made to ensure the accuracy of the floorpinn contained here, measurements of doors, wirdows, rooms and any other items are approximated not responsibility is taken for any error, orisisson or mischadment. This plan is for illustrative planes only and should be used as such by any prospective purchase. The services, systems and appliances shown have not been tested and no guarantee also the sure of the services of the services shown have not been tested and no guarantee. As to the services of the services of the services shown have not been tested and no guarantee shown have not been tested and no guarantee.