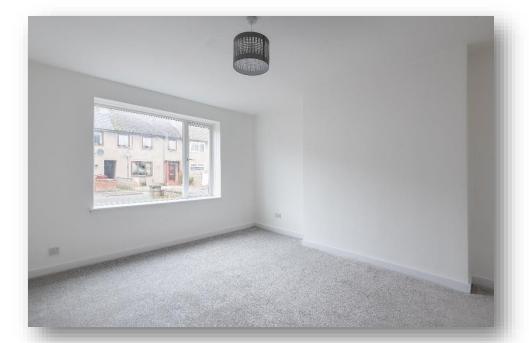

Accommodation comprises: spacious entrance hallway with large storage cupboard, connecting doors to lounge, kitchen and bathroom and carpeted staircase to upper floor; bright and airy lounge; well-appointed kitchen fitted with a range of base and wall mounted units with contrasting worktops, large wall mounted cupboard houses the boiler, integrated fan oven and electric hob with extractor hood over, space for table and chairs and white goods, external door leading to rear garden; stylish bathroom with 3 piece suite incorporating W.C., wash hand basin with storage drawers and a bath with electric shower above, attractive tiling, heated towel rail; upper landing with doors to bedrooms, storage cupboard and hatch to attic; spacious master bedroom; and 2 further double bedrooms one having storage cupboards. Externally there is a mono-block driveway to the front offering off street parking and enclosed gardens to rear.