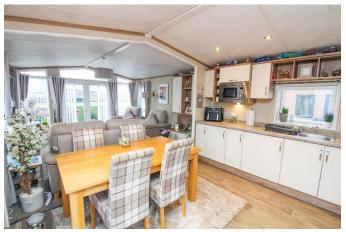

#### Lounge/ Open Plan Kitchen/Dining:

Approx. 7.3m x 3.86m. Two clearly defined areas. Bright and spacious lounge has double glazed picture windows to front and side. French doors opening onto the balcony. Wall mounted electric fire. Kitchen/Dining is fitted with modern floor, wall, and drawer units. Slot in cooker, extractor hood. Integral washer dryer and fridge freezer. Space for table and chairs. Double glazed UPVC door and window to side.