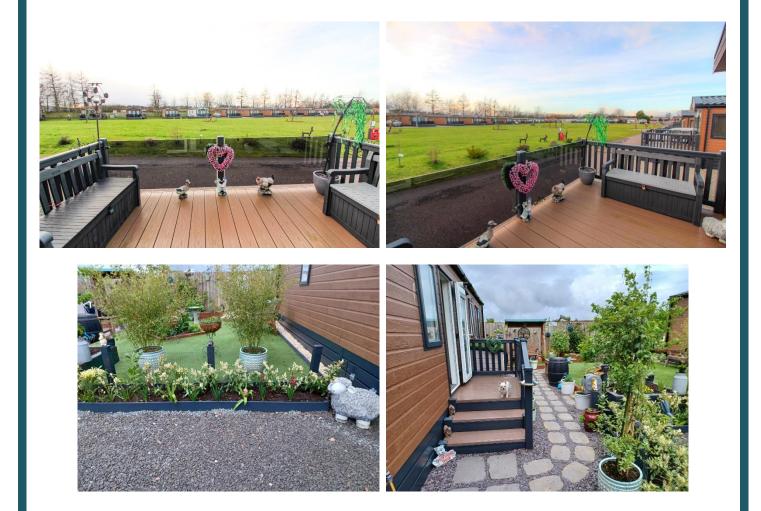

## 5 The Meadows, Lochlands, Forfar DD8 1XF

- Luxury Lodge
- Lounge & Open Plan Kitchen Dining
- Shower Room
- 2 Bedrooms
- En Suite WC
- Fitted Wardrobes
- LPG Heating System
- Double Glazing & French Doors
- Enclosed Patio
- Garden & Driveway Parking

Fixed Price £70,000

This beautifully presented detached lodge is set within the popular Meadows development on the outskirts of Forfar. Forfar offers a full range of social, leisure and consumer facilities, including major supermarkets, independent retailers, and schooling. The Dundee/ Aberdeen A90 dual carriageway is close by and connects to major routes north and south. There is a regular bus route from Dundee Road to Dundee. Forfar is an ideal base for a holiday home being centrally located and close to both the picturesque Angus Glens and scenic East Coast with many beautiful beaches from along the coastline. There is an on site café restaurant and hair salon.

#### Lounge/ Open Plan Kitchen/Dining:

Approx. 7.3m x 3.86m. Two clearly defined areas. Bright and spacious lounge has double glazed picture windows to front and side. French doors opening onto the balcony. Wall mounted electric fire. Kitchen/Dining is fitted with modern floor, wall, and drawer units. Slot in cooker, extractor hood. Integral washer dryer and fridge freezer. Space for table and chairs. Double glazed UPVC door and window to side.

Outside:

Gravel chip driveway to side. Low maintenance garden with artificial grass. Rockery border. Raised planting border. Slate chips and paved pathways. Balcony to front with composite decking, and glass balustrade.