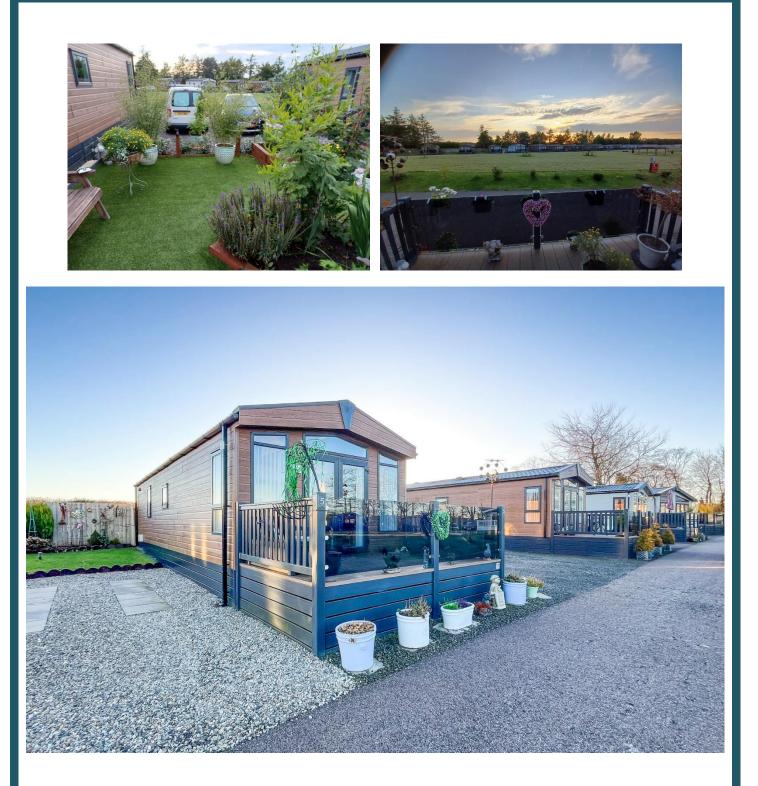

## 5 The Meadows, Lochlands, Forfar DD8 1XF

- Luxury Lodge
- Lounge & Open Plan Kitchen Dining
- Shower Room
- 2 Bedrooms
- En Suite WC
- Fitted Wardrobes
- LPG Heating System
- Double Glazing & French Doors
- Enclosed Patio
- Garden & Driveway Parking

Fixed Price £70,000

This beautifully presented detached lodge is set within the popular Meadows development on the outskirts of Forfar. Forfar offers a full range of social, leisure and consumer facilities, including major supermarkets, independent retailers, and schooling. The Dundee/ Aberdeen A90 dual carriageway is close by and connects to major routes north and south. There is a regular bus route from Dundee Road to Dundee. Forfar is an ideal base for a holiday home being centrally located and close to both the picturesque Angus Glens and scenic East Coast with many beautiful beaches from along the coastline. There is an on site café restaurant and hair salon.

Outside:

Gravel chip driveway to side. Low maintenance garden with artificial grass. Rockery border. Raised planting border. Slate chips and paved pathways. Balcony to front with composite decking, and glass balustrade.