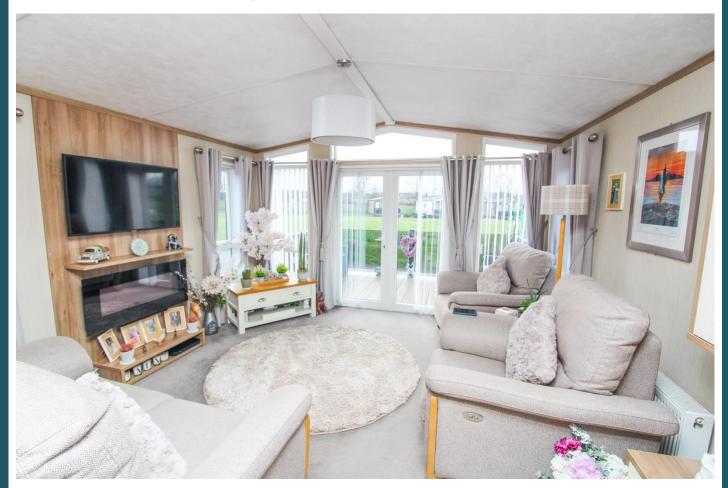

#### Lounge/ Open Plan Kitchen/Dining:

Approx. 7.3m x 3.86m. Two clearly defined areas. Bright and spacious lounge has double glazed picture windows to front and side. French doors opening onto the balcony. Wall mounted electric fire. Kitchen/Dining is fitted with modern floor, wall, and drawer units. Slot in cooker, extractor hood. Integral washer dryer and fridge freezer. Space for table and chairs. Double glazed UPVC door and window to side.