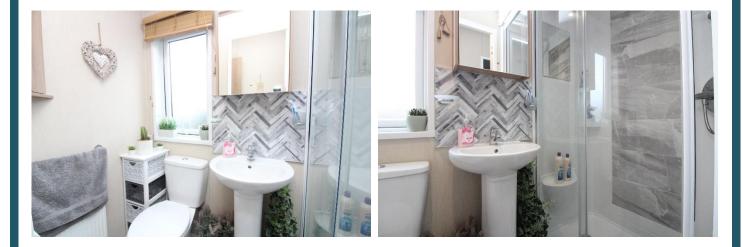

### Hallway:

Leads to bedrooms and shower room.

Shower Room:

Approx. 1.96m x 1.15m. Three piece modern white suite comprising WC, wash hand basin and shower cubicle. Part tiled. Double glazed frosted window to side. Expel air extractor.

Bedroom 1:

Approx  $3m \times 3.36m$ . Double bedroom. Double glazed window to side. Bedside cabinets and overhead storage. Fitted wardrobes. En Suite WC.

En Suite WC:

Approx. 1m x 1.24m. Two piece white suite comprising WC, and wash hand basin. Double glazed frosted window to rear. Extractor fan.