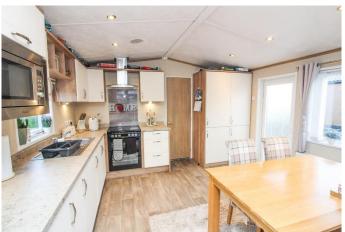

#### Lounge/ Open Plan Kitchen/Dining:

Approx. 7.3m x 3.86m. Two clearly defined areas. Bright and spacious lounge has double glazed picture windows to front and side. French doors opening onto the balcony. Wall mounted electric fire. Kitchen/Dining is fitted with modern floor, wall, and drawer units. Slot in cooker, extractor hood. Integral washer dryer and fridge freezer. Space for table and chairs. Double glazed UPVC door and window to side.