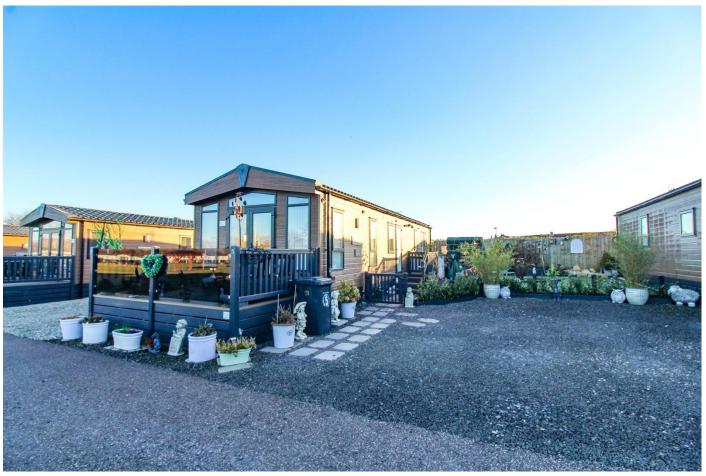

Fixed Price £70,000

This beautifully presented detached lodge is set within the popular Meadows development on the outskirts of Forfar. Forfar offers a full range of social, leisure and consumer facilities, including major supermarkets, independent retailers, and schooling. The Dundee/ Aberdeen A90 dual carriageway is close by and connects to major routes north and south. There is a regular bus route from Dundee Road to Dundee. Forfar is an ideal base for a holiday home being centrally located and close to both the picturesque Angus Glens and scenic East Coast with many beautiful beaches from along the coastline. There is an on site café restaurant and hair salon.

Outside:

Gravel chip driveway to side. Low maintenance garden with artificial grass. Rockery border. Raised planting border. Slate chips and paved pathways. Balcony to front with composite decking, and glass balustrade.