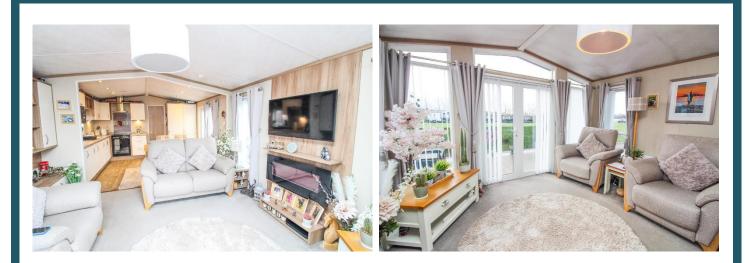

#### Lounge/ Open Plan Kitchen/Dining:

Approx. 7.3m x 3.86m. Two clearly defined areas. Bright and spacious lounge has double glazed picture windows to front and side. French doors opening onto the balcony. Wall mounted electric fire. Kitchen/Dining is fitted with modern floor, wall, and drawer units. Slot in cooker, extractor hood. Integral washer dryer and fridge freezer. Space for table and chairs. Double glazed UPVC door and window to side.