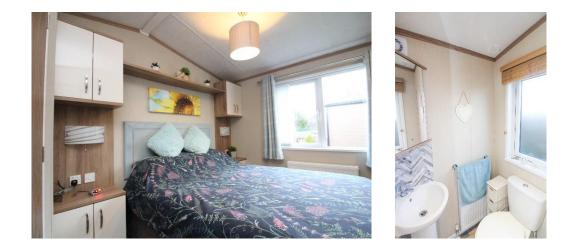

Bedroom 1:

Approx  $3m \times 3.36m$ . Double bedroom. Double glazed window to side. Bedside cabinets and overhead storage. Fitted wardrobes. En Suite WC.

En Suite WC:

Approx. 1m x 1.24m. Two piece white suite comprising WC, and wash hand basin. Double glazed frosted window to rear. Extractor fan.

#### Bedroom 2:

Approx. 1.9m x 1.88m. Double glazed window to rear. Fitted wardrobes. Double mirror fronted wardrobes. This room is currently used for storage but with the removal of the mirror fronted doors, it can be reinstated to bedroom use.