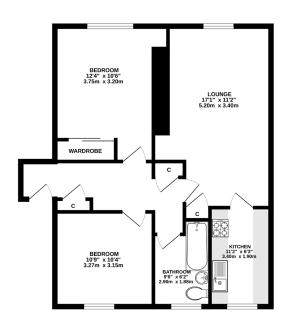

The accommodation comprises: hallway, bright and spacious lounge, fitted kitchen, two double bedrooms and family bathroom. Benefits include double glazing, electric heating and secure entry system.

Externally the property has a well maintained communal garden and on street parking.

## Viewing

By appointment through Lindsays on 01382 802050 or dundeeproperty@lindsays.co.uk

of doors, nindoos, rooms and any other items are approximate and no responsibility is balon for any enoc, omission or mis-statement. This plan is for illustrative purposes only and should be used as such by any prospective purchaser. The services, systems and appliances shown have not been tested and no guarante as to their operability or efficiency can be given.