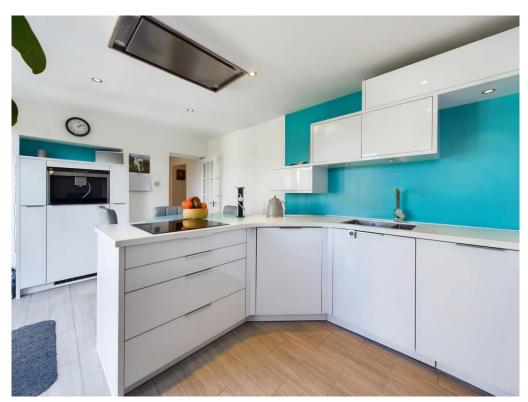

### Overview

- Semi-detached
- 3 Bedrooms
- Lounge with rural views
- Luxury Dining Kitchen
- Designer Shower room
- Oil Central Heating
- Double Glazing
- Garage with utility room
- Large Hardstand
- Easily kept Gardens
- Close to the A90

A beautifully presented semi-detached bungalow in an idyllic rural setting with panoramic aspects to the Angus Glens.

Enjoying superb open aspects and a peaceful rural setting this superlative semi-detached bungalow offers ideal accommodation. It comprises lounge with the view, luxury fitted dining kitchen, 3 bedrooms and designer shower room. It benefits from oil central heating and double glazing for comfort in the cooler months. There is an easily kept garden that backs onto farmland. Parking is available on the gravel driveway. There is a single garage with a convenient utility room at the rear. Early viewing is strongly recommended to fully appreciate the value of this ideal family home. Please contact us for further details.

#### Extras

All carpets and blinds, the hob, oven, extractor hood, fridge/freezer, washing machine and dishwasher are included in the sale.