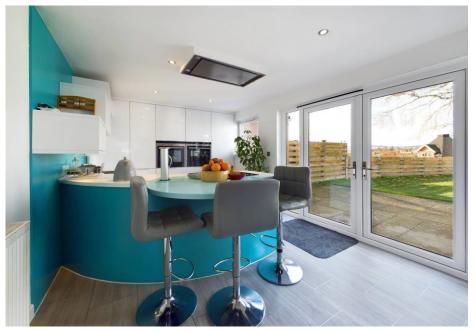

A beautifully presented semi-detached bungalow in an idyllic rural setting with panoramic aspects to the Angus Glens.

Enjoying superb open aspects and a peaceful rural setting this superlative semi-detached bungalow offers ideal accommodation. It comprises lounge with the view, luxury fitted dining kitchen, 3 bedrooms and designer shower room. It benefits from oil central heating and double glazing for comfort in the cooler months. There is an easily kept garden that backs onto farmland. Parking is available on the gravel driveway. There is a single garage with a convenient utility room at the rear. Early viewing is strongly recommended to fully appreciate the value of this ideal family home. Please contact us for further details.

#### Extras

All carpets and blinds, the hob, oven, extractor hood, fridge/freezer, washing machine and dishwasher are included in the sale.