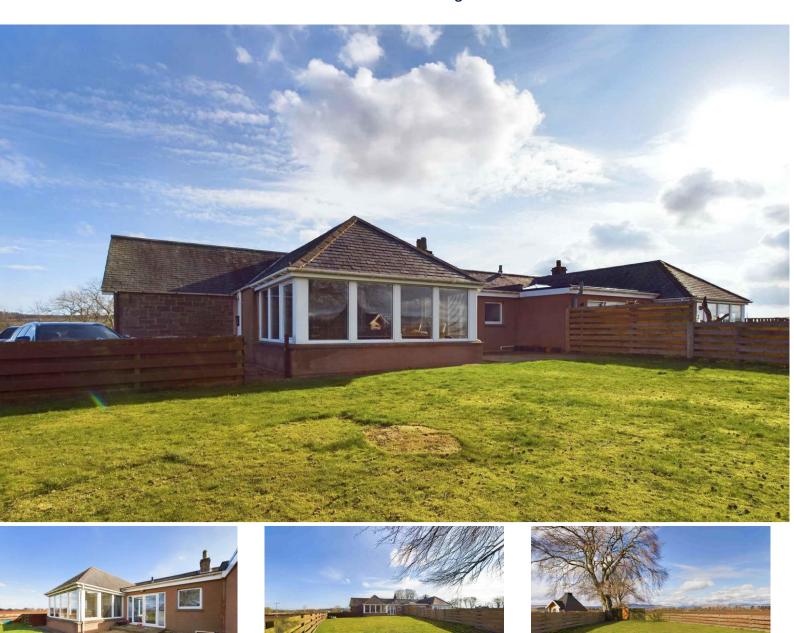

A beautifully presented semi-detached bungalow in an idyllic rural setting with panoramic aspects to the Angus Glens.

Enjoying superb open aspects and a peaceful rural setting this superlative semi-detached bungalow offers ideal accommodation. It comprises lounge with the view, luxury fitted dining kitchen, 3 bedrooms and designer shower room. It benefits from oil central heating and double glazing for comfort in the cooler months. There is an easily kept garden that backs onto farmland. Parking is available on the gravel driveway. There is a single garage with a convenient utility room at the rear. Early viewing is strongly recommended to fully appreciate the value of this ideal family home. Please contact us for further details.

#### Garden

Located to the rear of the property the enclosed garden is mainly laid in lawn with a secluded patio to trap the summer sun. Timber shed.

#### Driveway

There is ample parking for 4 or 5 cars on the gravel driveway.

Garage Single garage with utility room at the rear.

EPC Band: D