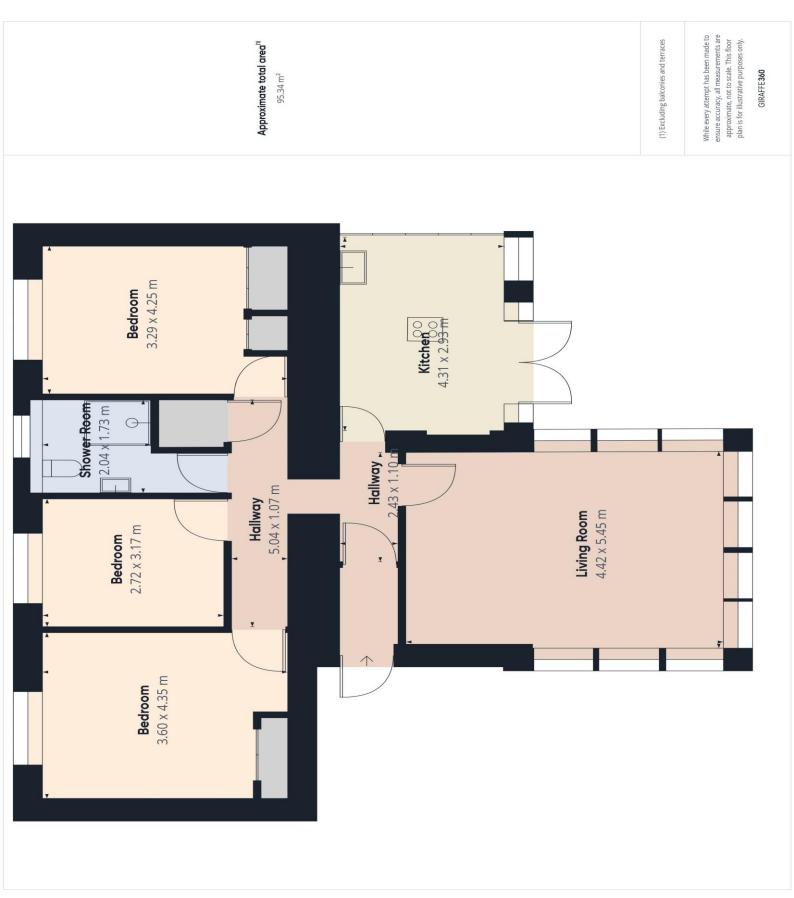

### Overview

- Semi-detached
- 3 Bedrooms
- Lounge with rural views
- Luxury Dining Kitchen
- Designer Shower room
- Oil Central Heating
- Double Glazing
- Garage with utility room
- Large Hardstand
- Easily kept Gardens
- Close to the A90

A beautifully presented semi-detached bungalow in an idyllic rural setting with panoramic aspects to the Angus Glens.

Enjoying superb open aspects and a peaceful rural setting this superlative semi-detached bungalow offers ideal accommodation. It comprises lounge with the view, luxury fitted dining kitchen, 3 bedrooms and designer shower room. It benefits from oil central heating and double glazing for comfort in the cooler months. There is an easily kept garden that backs onto farmland. Parking is available on the gravel driveway. There is a single garage with a convenient utility room at the rear. Early viewing is strongly recommended to fully appreciate the value of this ideal family home. Please contact us for further details.