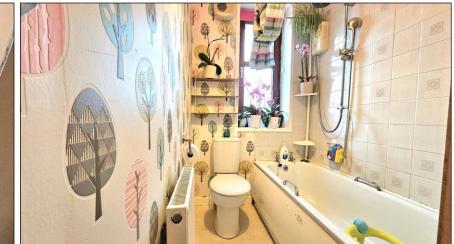

## BATHROOM: -

This has a three-piece suite which includes a W.C., wash hand basin and bath with thermostatic shower above. Wall tiling. A double-glazed window offers a good deal of natural light. Vinyl floor. Radiator.