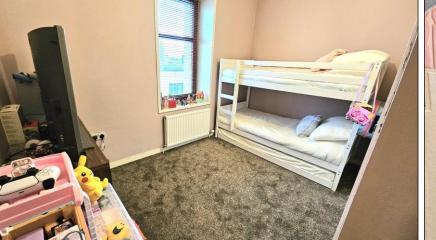

# BEDROOM 2: -

Approximately  $11'6'' \times 11'5''$ . This is another good-sized bedroom with double glazed window offering pleasant outlook towards the front. Fitted Venetian blinds. Built-in wardrobe. Carpet. Radiator.