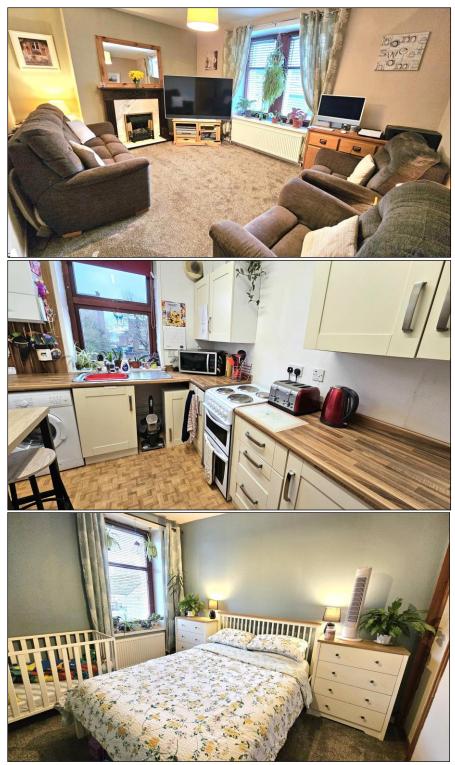

### LOUNGE: -

Approximately  $15'5'' \times 12'11''$ . This is a good-sized room with double glazed windows offering a pleasant outlook towards the front of the property. Fitted Venetian blinds. There is a feature fireplace. Carpet. Radiator.

# KITCHEN: -

Approximately 10'3" x 7'8". The kitchen has a range of base and wall mounted storage cupboards. The stainless-steel sink has plumbing connections for a washing machine. There is space for other white meter appliances. There is a double-glazed window offering pleasant outlook towards the rear. Fitted roller blinds. Vinyl flooring.

# BEDROOM 1: -

Approximately  $13'6'' \times 9'4''$ . This is a good-sized bedroom with double glazed window offering pleasant outlook towards the rear. Fitted Venetian blinds. Built-in wardrobe. Carpet. Radiator.