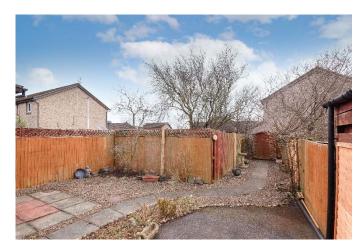

The south facing rear garden is predominantly laid in chips and slabs with a timber decking veranda.