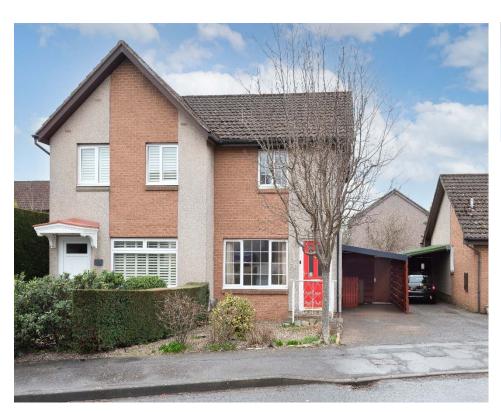

# FIXED £155,000

"Ideal Home For The Young Family Looking To Step Up The Property Ladder"

Accommodation: Entrance Vestibule, Lounge, Dining Kitchen, Two Double Bedrooms, Shoer-Room, Double Glazing, Electric Storage Heating, Gardens, Off Street Parking.

#### **Description**

Semi-detached two storey villa situated in popular residential development to the north of the City, and on convenient bus route.

The property offers comfortable living space.

The accommodation on the ground floor comprises of an entrance vestibule, spacious lounge with storage, sliding doors to dining kitchen.

The property benefits from double glazing and newly installed modern electric storage heating throughout.

Externally, the garden to the front is laid in shrubbery and chips with a tarmac driveway and newly renovated car port at the gable with access to the back garden via a new all-weather door.

#### **Area**

Peebles Drive is located to the north of Dundee City Centre in an established residential area within easy walking distance of excellent schools, shops, retail parks and bus services and a short drive to Broughty Ferry.