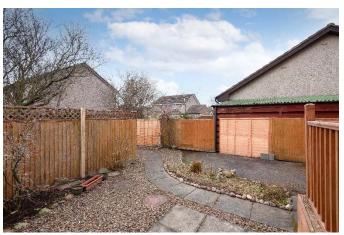

The south facing rear garden is predominantly laid in chips and slabs with a timber decking veranda.