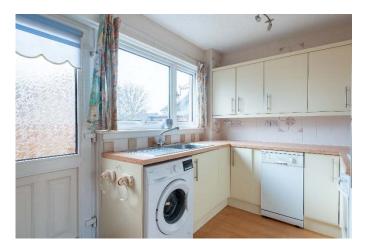

Fitted kitchen with wall and base mounted units, electric oven and hob, dishwasher and washing machine and space for dining table and chairs.

On the upper level there are two double bedrooms with fitted wardrobes and shower- room with two-piece white suite and corner shower cubicle.