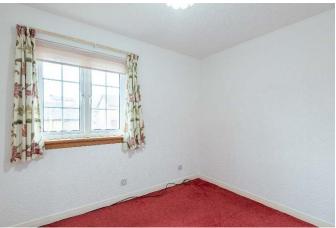

Fitted kitchen with wall and base mounted units, electric oven and hob, dishwasher and washing machine and space for dining table and chairs.

On the upper level there are two double bedrooms with fitted wardrobes and shower- room with two-piece white suite and corner shower cubicle.

The property benefits from double glazing and newly installed modern electric storage heating throughout.

Externally, the garden to the front is laid in shrubbery and chips with a tarmac driveway and newly renovated car port at the gable with access to the back garden via a new all-weather door.