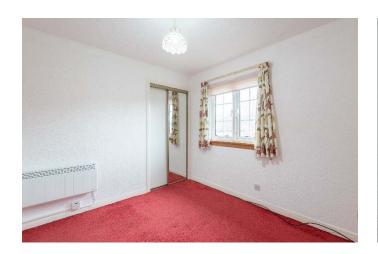

Fitted kitchen with wall and base mounted units, electric oven and hob, dishwasher and washing machine and space for dining table and chairs.

On the upper level there are two double bedrooms with fitted wardrobes and shower- room with two-piece white suite and corner shower cubicle.

The property benefits from double glazing and newly installed modern electric storage heating throughout.

Externally, the garden to the front is laid in shrubbery and chips with a tarmac driveway and newly renovated car port at the gable with access to the back garden via a new all-weather door.