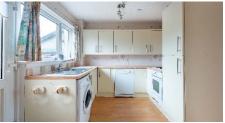

Fitted kitchen with wall and base mounted units, electric oven and hob, dishwasher and washing machine and space for dining table and chairs.

On the upper level there are two double bedrooms with fitted wardrobes and shower- room with two-piece white suite and corner shower cubicle.