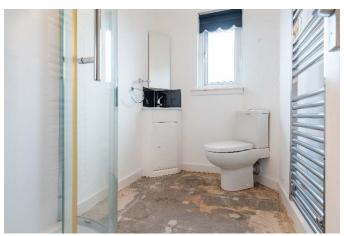

Fitted kitchen with wall and base mounted units, electric oven and hob, dishwasher and washing machine and space for dining table and chairs.

On the upper level there are two double bedrooms with fitted wardrobes and shower- room with two-piece white suite and corner shower cubicle.