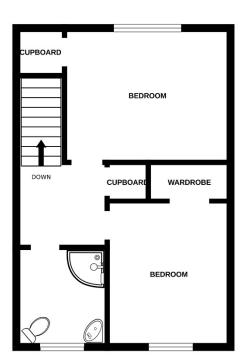

Fitted kitchen with wall and base mounted units, electric oven and hob, dishwasher and washing machine and space for dining table and chairs.

On the upper level there are two double bedrooms with fitted wardrobes and shower- room with two-piece white suite and corner shower cubicle.

#### **Accommodation**

Lounge 15'9" x 10'5"

Kitchen 13'10" x 7'10"

Bedroom 1 10' 7" x 9'7"

Bedroom 2 11'7" x 8'7"

Shower-room 7'9" x 4'11"

GROUND FLOOR 1ST FLOOR

Whilst every attempt has been made to ensure the accuracy of the floorplan contained here, measurements of doors, windows, comes and any other items are approximate and no responsibility is taken for any error, omission or mis-statement. This plan is for illustrative purposes only and should be used as such by any prospective purchaser. The services, systems and appliances shown have to been tested and no guarantee as to their operability or efficiency; can be given.