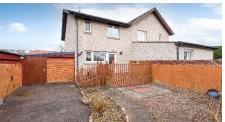

The property benefits from double glazing and newly installed modern electric storage heating throughout.

Externally, the garden to the front is laid in shrubbery and chips with a tarmac driveway and newly renovated car port at the gable with access to the back garden via a new all-weather door.

The south facing rear garden is predominantly laid in chips and slabs with a timber decking veranda.