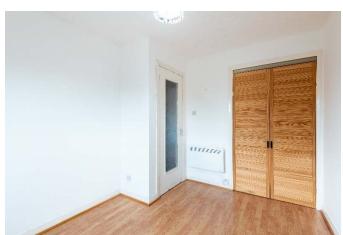

Fitted kitchen with wall and base mounted units, electric oven and hob, dishwasher and washing machine and space for dining table and chairs.

On the upper level there are two double bedrooms with fitted wardrobes and shower- room with two-piece white suite and corner shower cubicle.

The property benefits from double glazing and newly installed modern electric storage heating throughout.

Externally, the garden to the front is laid in shrubbery and chips with a tarmac driveway and newly renovated car port at the gable with access to the back garden via a new all-weather door.