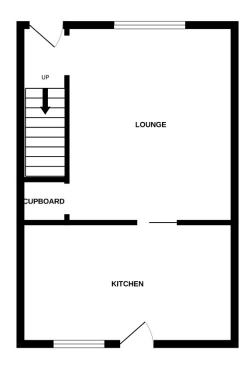

#### **Description**

Semi-detached two storey villa situated in popular residential development to the north of the City, and on convenient bus route.

The property offers comfortable living space.

The accommodation on the ground floor comprises of an entrance vestibule, spacious lounge with storage, sliding doors to dining kitchen.

Fitted kitchen with wall and base mounted units, electric oven and hob, dishwasher and washing machine and space for dining table and chairs.

On the upper level there are two double bedrooms with fitted wardrobes and shower- room with two-piece white suite and corner shower cubicle.

#### **Accommodation**

Lounge 15'9" x 10'5"

Kitchen 13'10" x 7'10"

Bedroom 1 10' 7" x 9'7"

Bedroom 2 11'7" x 8'7"

Shower-room 7'9" x 4'11"

GROUND FLOOR 1ST FLOOR

Whilst every attempt has been made to ensure the accuracy of the floorplan contained here, measurements of doors, windows, comes and any other items are approximate and no responsibility is taken for any error, omission or mis-statement. This plan is for illustrative purposes only and should be used as such by any prospective purchaser. The services, systems and appliances shown have to been tested and no guarantee as to their operability or efficiency; can be given.