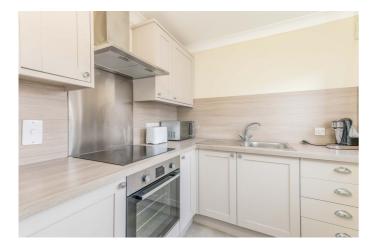

#### KITCHEN:

Approx. 7'2 x 7'5 A modern kitchen fitted with wall and base units with coordinating work surfaces incorporating a stainless steel sink with mixer tap. There is an electric oven and hob, with stainless steel splashback, and extractor hood above, an integrated fridge and space for freezer(included).