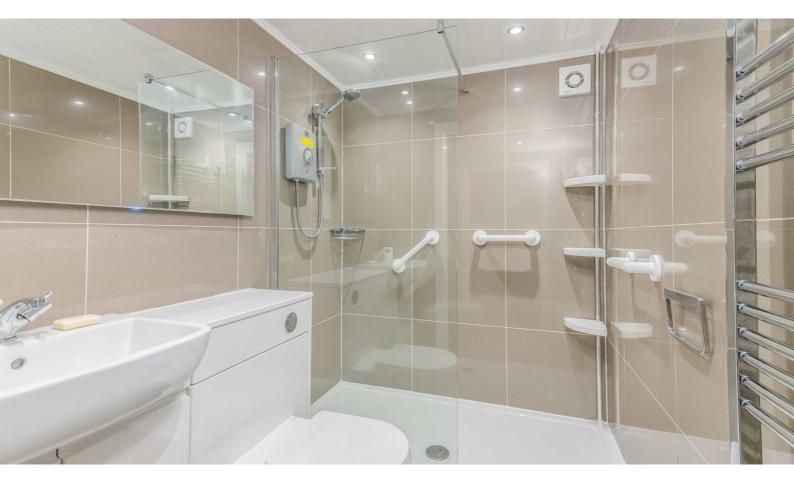

#### SHOWER ROOM:

Approx. 5'5 X 7'. An impressive tiled shower room fitted with a vanity unit incorporating the wash hand basin and WC, with mirror above. There is a large walk in shower enclosure with glass screen housing an electric shower. Finished with a Parador ceiling, expelair and heated towel rail.