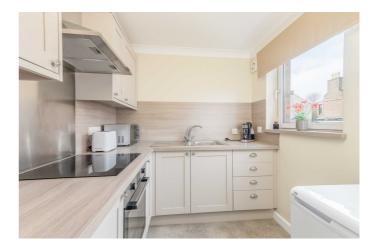

#### KITCHEN:

Approx. 7'2 x 7'5 A modern kitchen fitted with wall and base units with coordinating work surfaces incorporating a stainless steel sink with mixer tap. There is an electric oven and hob, with stainless steel splashback, and extractor hood above, an integrated fridge and space for freezer(included).