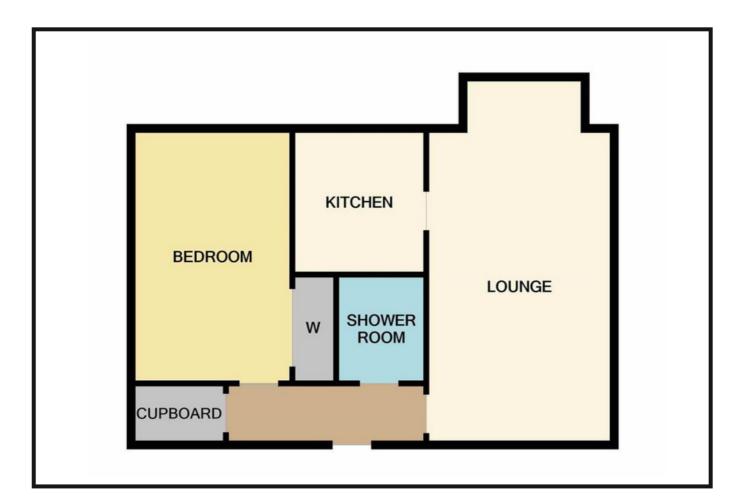

ating work surfaces incorporating a stainless steel sink with mixer tap. There is an electric oven and hob, with stainless steel splashback, and extractor hood above, an integrated fridge and space for freezer(included).







**BEDROOM 1:** Approx. 8'9 x 14'3. A bright and spacious front facing double bedroom with an open outlook onto Monifieth High Street. There is a double shelved and hanging wardrobe, wall lights and ample space for furnishings.

#### SHOWER ROOM:

Approx. 5'5 X 7'. An impressive tiled shower room fitted with a vanity unit incorporating the wash hand basin and WC, with mirror above. There is a large walk in shower enclosure with glass screen housing an electric shower. Finished with a Parador ceiling, expelair and heated towel rail.





# **Property Professionals**





These particulars are intended to give a fair description to assist a proposed purchaser when viewing a property, but their accuracy is not guaranteed and they shall not form part of any offer or contract. They are not to be treated as representations or warranties nor do they make or give any representation or warranty whatsoever.

Connelly Yeoman

tŝpc



ARBROATH OFFICE: 78 HIGH STREET, DD11 1HL, DX530458, FAX: 01241 434100 CARNOUSTIE OFFICE: 31 HIGH STREET, DD7 6AG, FAX: 01241 859347 MONIFIETH OFFICE: UNIT 13, MONIFIETH SHOPPING CENTRE, 1 REFORM STREET, MONIFIETH, DD5 4BA