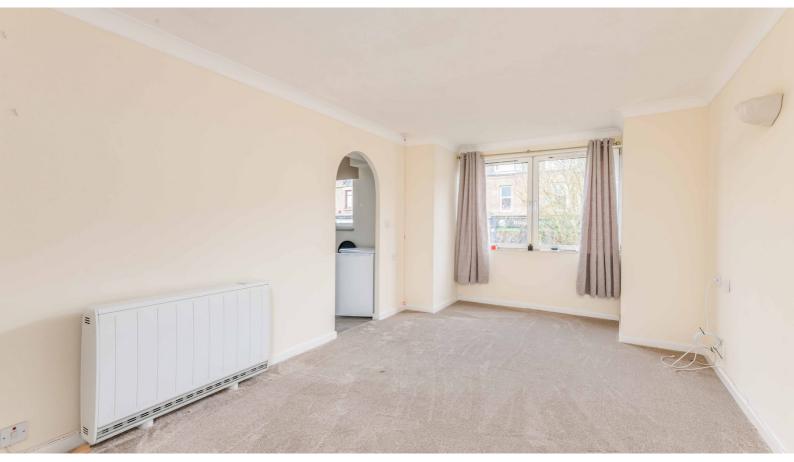

#### LOUNGE:

Approx. 10'2 x 20'10. An impressive, bright spacious lounge with front facing window offering a pleasant outlook onto Monifieth High Street. There are two wall lights, TV and telephone points, new carpet and a storage heater.