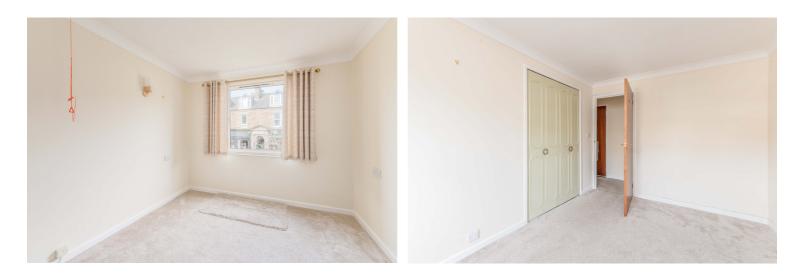

**BEDROOM 1:** Approx. 8'9 x 14'3. A bright and spacious front facing double bedroom with an open outlook onto Monifieth High Street. There is a double shelved and hanging wardrobe, wall lights and ample space for furnishings.