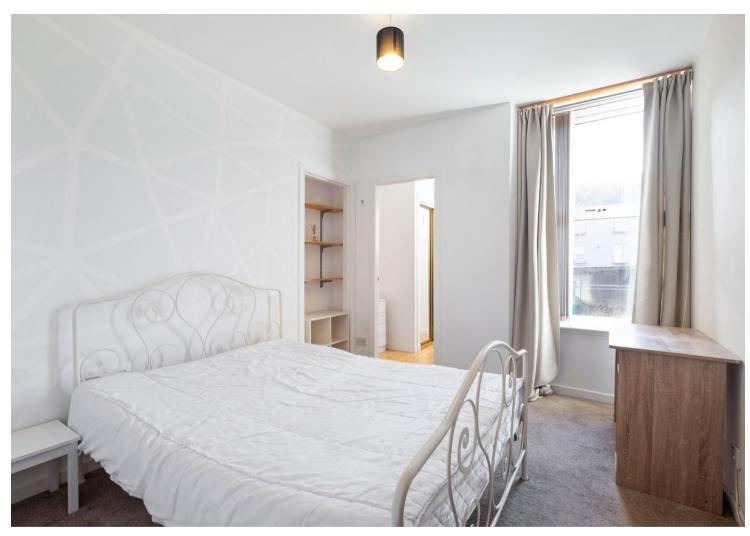

2

The subjects comprise hallway, living room, two bedrooms, kitchen and bathroom. Access is via a secure entry phone system and the property retains some fine period features including lovely original ornate cornice work within the living room. The kitchen is well-equipped with fitted wall and floor units and has an integral electric hob and oven. The automatic washing machine and fridge are to be included. It should be noted also there is a further freezer to be included which lies in the store off the hallway.

The bathroom is equipped with a three piece suite with instant shower and the two bedrooms are well proportioned with one lying to the front and the other to the rear. The bedroom lying to the rear has a useful fitted wardrobe and dressing area lying off. To the rear of the subjects there is a shared area of garden ground.