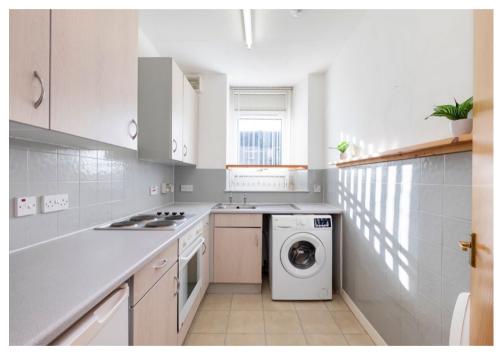

2

The subjects comprise hallway, living room, two bedrooms, kitchen and bathroom. Access is via a secure entry phone system and the property retains some fine period features including lovely original ornate cornice work within the living room. The kitchen is well-equipped with fitted wall and floor units and has an integral electric hob and oven. The automatic washing machine and fridge are to be included. It should be noted also there is a further freezer to be included which lies in the store off the hallway.

## Accommodation (measurements are approx)

| Living Room | 4.02m x 4.07m | (13'2" x 13'4") |
|-------------|---------------|-----------------|
| Kitchen     | 1.85m x 2.67m | (6'1" x 8'9")   |
| Bedroom 1   | 2.38m x 4.13m | (7′10″ x 13′7″) |
| Bedroom 2   | 2.86m x 3.10m | (9'5" x 10'2")  |
| Bathroom    | 1.82m x 2.04m | (6'0" x 6'8")   |