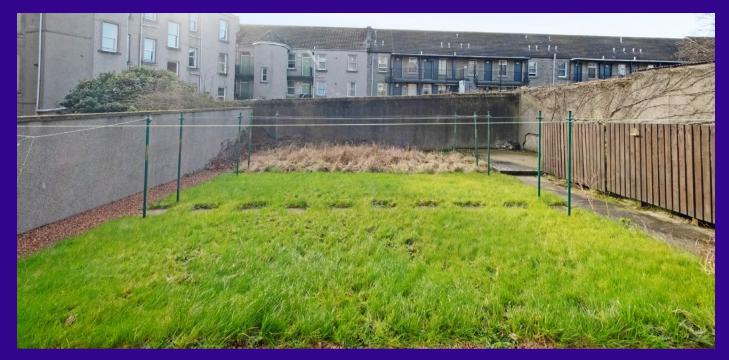

The bathroom is equipped with a three piece suite with instant shower and the two bedrooms are well proportioned with one lying to the front and the other to the rear. The bedroom lying to the rear has a useful fitted wardrobe and dressing area lying off. To the rear of the subjects there is a shared area of garden ground.

Electric heating is installed backed-up by double glazing.

\*The external photo was taken prior to current roadworks\*