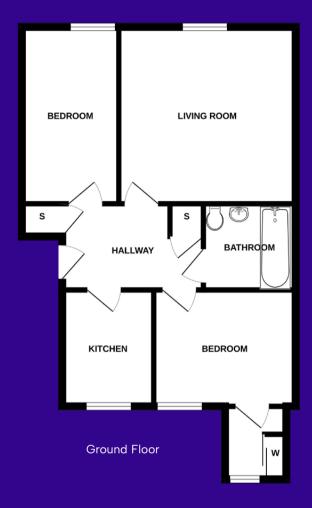

2

The subjects comprise hallway, living room, two bedrooms, kitchen and bathroom. Access is via a secure entry phone system and the property retains some fine period features including lovely original ornate cornice work within the living room. The kitchen is well-equipped with fitted wall and floor units and has an integral electric hob and oven. The automatic washing machine and fridge are to be included. It should be noted also there is a further freezer to be included which lies in the store off the hallway.

## Accommodation (measurements are approx)

| Living Room | 4.02m x 4.07m | (13'2" x 13'4") |
|-------------|---------------|-----------------|
| Kitchen     | 1.85m x 2.67m | (6'1" x 8'9")   |
| Bedroom 1   | 2.38m x 4.13m | (7′10″ x 13′7″) |
| Bedroom 2   | 2.86m x 3.10m | (9'5" x 10'2")  |
| Bathroom    | 1.82m x 2.04m | (6'0" x 6'8")   |

The bathroom is equipped with a three piece suite with instant shower and the two bedrooms are well proportioned with one lying to the front and the other to the rear. The bedroom lying to the rear has a useful fitted wardrobe and dressing area lying off. To the rear of the subjects there is a shared area of garden ground.