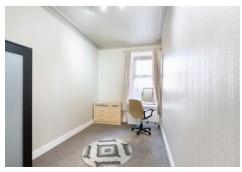

2

The subjects comprise hallway, living room, two bedrooms, kitchen and bathroom. Access is via a secure entry phone system and the property retains some fine period features including lovely original ornate cornice work within the living room. The kitchen is well-equipped with fitted wall and floor units and has an integral electric hob and oven. The automatic washing machine and fridge are to be included. It should be noted also there is a further freezer to be included which lies in the store off the hallway.

The bathroom is equipped with a three piece suite with instant shower and the two bedrooms are well proportioned with one lying to the front and the other to the rear. The bedroom lying to the rear has a useful fitted wardrobe and dressing area lying off. To the rear of the subjects there is a shared area of garden ground.