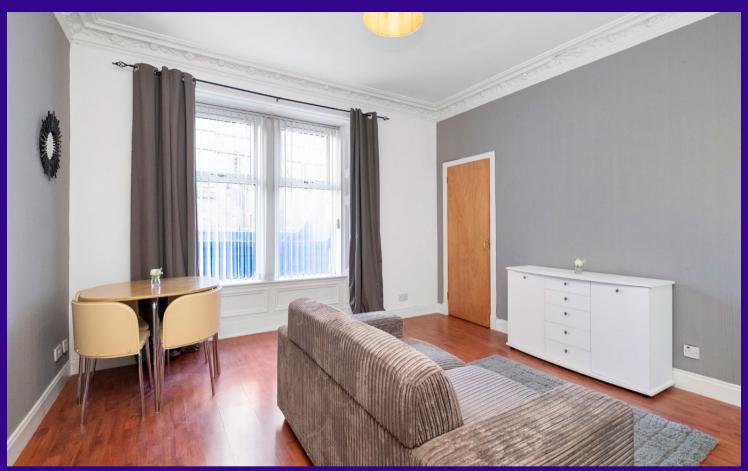

2

The subjects comprise hallway, living room, two bedrooms, kitchen and bathroom. Access is via a secure entry phone system and the property retains some fine period features including lovely original ornate cornice work within the living room. The kitchen is well-equipped with fitted wall and floor units and has an integral electric hob and oven. The automatic washing machine and fridge are to be included. It should be noted also there is a further freezer to be included which lies in the store off the hallway.