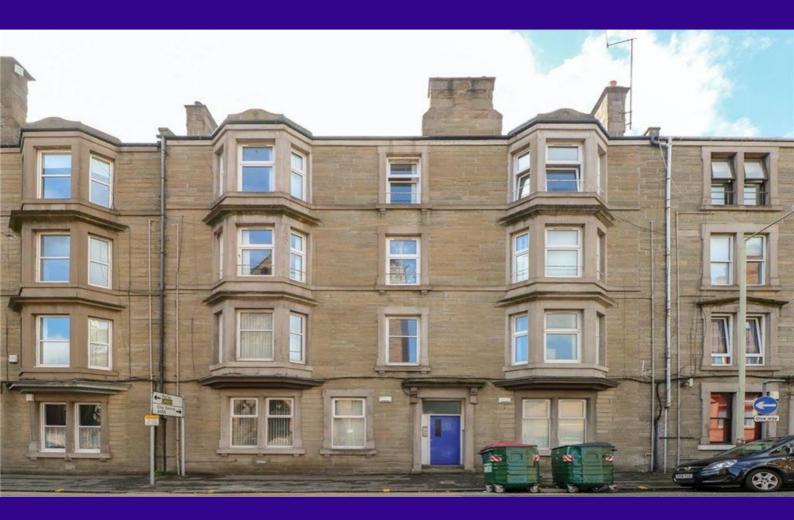

Electric heating is installed backed-up by double glazing.

\*The external photo was taken prior to current roadworks\*