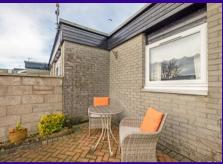

To the rear there is a sizable area of garden ground which has been designed for easy maintenance being extensively laid in paviour brick. This area is bounded by brick-built wall and fence. Timber shed.