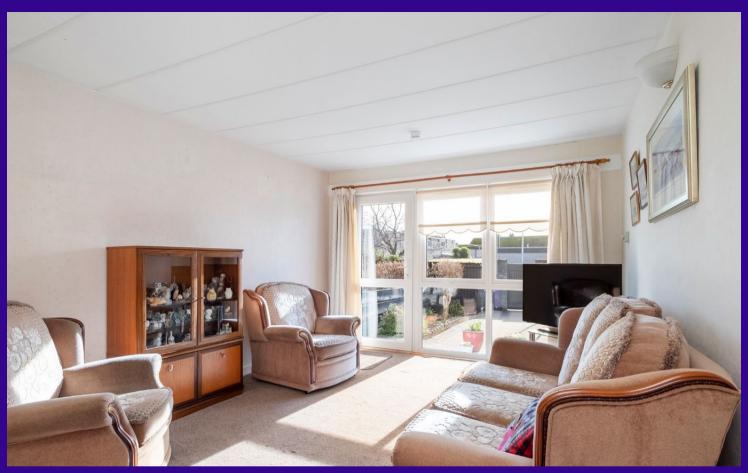

The subjects extend to around 48sqm or thereby and compromise: entrance porch with store, hallway, spacious living room, well equipped fitted kitchen, shower room and double bedroom. The hallway benefits from two large stores and the living room is bright and spacious with French doors leading to enclosed garden grounds. The kitchen is equipped with fitted wall and floor units with integral electric hob, oven, extractor, and white goods are included.

## Accommodation (measurements are approx)

| Living Room | 4.93m x 3.36m | (16'2" x 11'0") |
|-------------|---------------|-----------------|
| Kitchen     | 2.10m x 2.43m | (6'11" x 8'0")  |
| Bedroom     | 3.03m x 3.52m | (9'11" x 11'7") |
| Shower Room | 1.93m x 1.71m | (6'4" x 5'7")   |