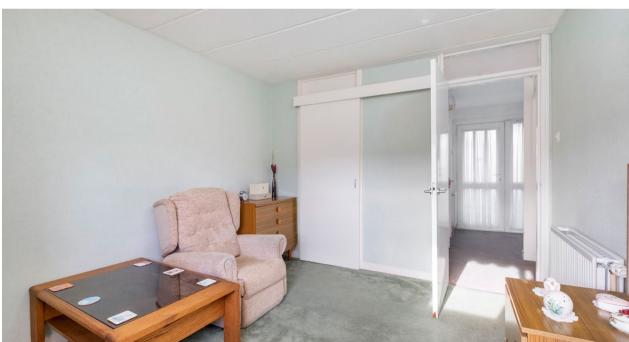

The shower room has a two-piece suite with large walk-in instant shower and wet wall. The bedroom is well proportioned with window to rear and has a large walk-in store. Gas fired central heating is installed backed up by double glazing.