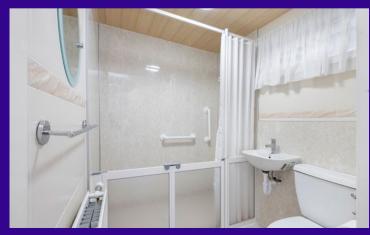

The shower room has a two-piece suite with large walk-in instant shower and wet wall. The bedroom is well proportioned with window to rear and has a large walk-in store. Gas fired central heating is installed backed up by double glazing.