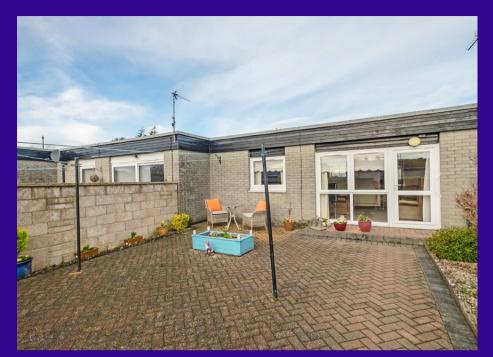

To the rear there is a sizable area of garden ground which has been designed for easy maintenance being extensively laid in paviour brick. This area is bounded by brick-built wall and fence. Timber shed.