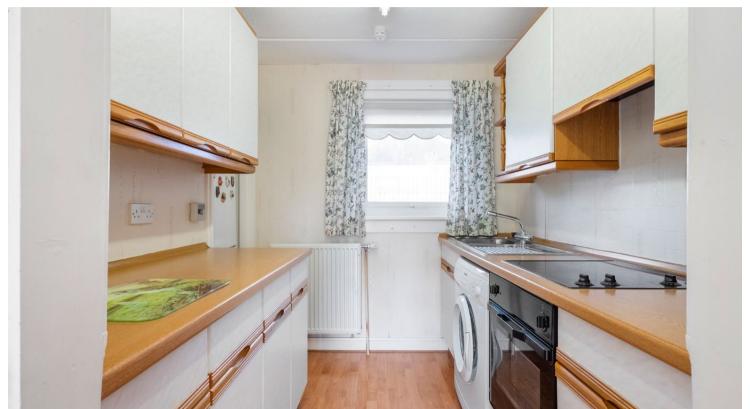

The subjects extend to around 48sqm or thereby and compromise: entrance porch with store, hallway, spacious living room, well equipped fitted kitchen, shower room and double bedroom. The hallway benefits from two large stores and the living room is bright and spacious with French doors leading to enclosed garden grounds. The kitchen is equipped with fitted wall and floor units with integral electric hob, oven, extractor, and white goods are included.

## Accommodation (measurements are approx)

| Living Room | 4.93m x 3.36m | (16'2" x 11'0") |
|-------------|---------------|-----------------|
| Kitchen     | 2.10m x 2.43m | (6'11" x 8'0")  |
| Bedroom     | 3.03m x 3.52m | (9'11" x 11'7") |
| Shower Room | 1.93m x 1.71m | (6'4" x 5'7")   |