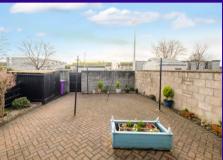

To the rear there is a sizable area of garden ground which has been designed for easy maintenance being extensively laid in paviour brick. This area is bounded by brick-built wall and fence. Timber shed.