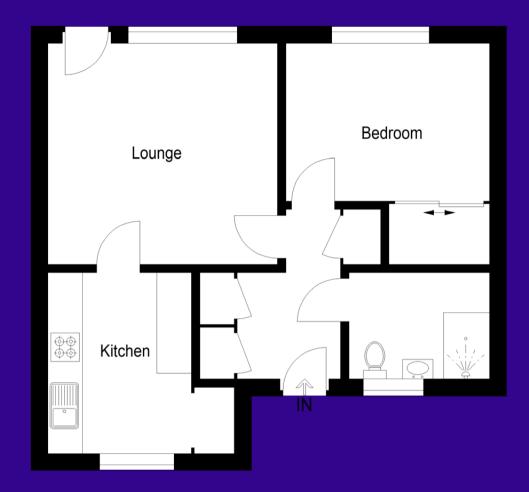

The subjects extend to around 48sqm or thereby and compromise: entrance porch with store, hallway, spacious living room, well equipped fitted kitchen, shower room and double bedroom. The hallway benefits from two large stores and the living room is bright and spacious with French doors leading to enclosed garden grounds. The kitchen is equipped with fitted wall and floor units with integral electric hob, oven, extractor, and white goods are included.

## Accommodation (measurements are approx)

| Living Room | 4.93m x 3.36m | (16'2" x 11'0") |
|-------------|---------------|-----------------|
| Kitchen     | 2.10m x 2.43m | (6'11" x 8'0")  |
| Bedroom     | 3.03m x 3.52m | (9'11" x 11'7") |
| Shower Room | 1.93m x 1.71m | (6'4" x 5'7")   |