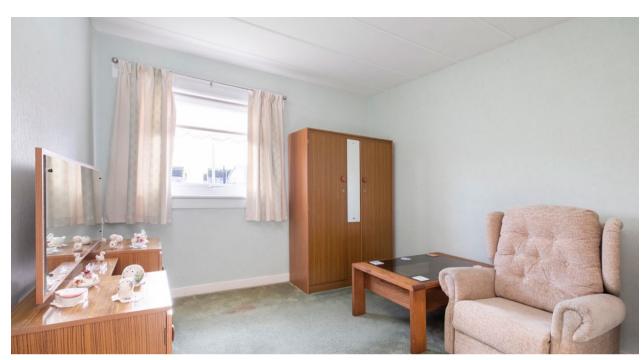

The shower room has a two-piece suite with large walk-in instant shower and wet wall. The bedroom is well proportioned with window to rear and has a large walk-in store. Gas fired central heating is installed backed up by double glazing.