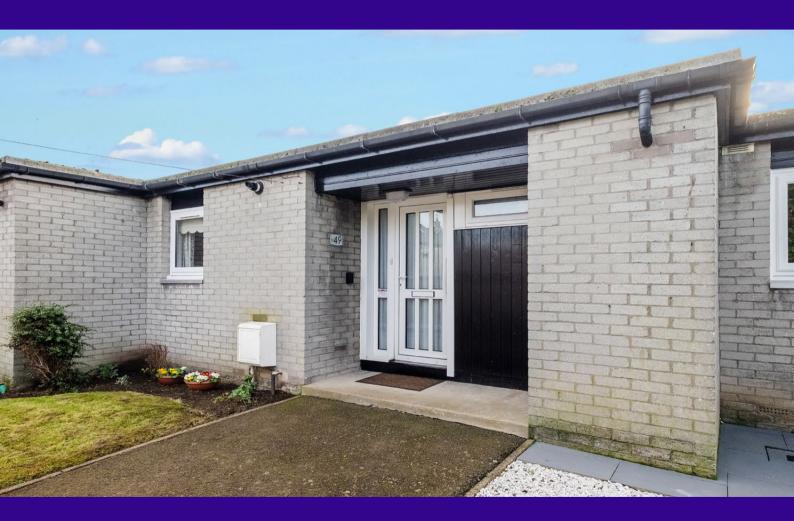

Offers Over £115,000

49 Milton Street, Monifieth, DD5 4QF

Mid Terraced Bungalow

Kitchen

Gas CH, Dbl Glaz

Popular Location

Double Bedroom

Garden

Living Room

Shower Room

This is an attractive mid-terraced bungalow affording easily managed accommodation throughout. The property (circa 1965) is particularly well located within an established and popular residential area surrounded by similar properties.

The subjects extend to around 48sqm or thereby and compromise: entrance porch with store, hallway, spacious living room, well equipped fitted kitchen, shower room and double bedroom. The hallway benefits from two large stores and the living room is bright and spacious with French doors leading to enclosed garden grounds. The kitchen is equipped with fitted wall and floor units with integral electric hob, oven, extractor, and white goods are included.