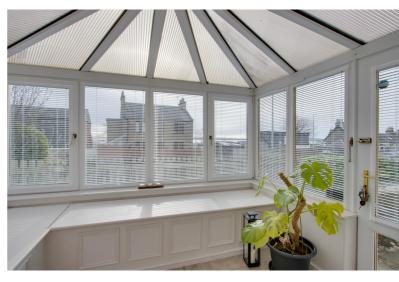

#### **ENTRANCE SUN ROOM:**

Approx. 10'5 x 8'2. Enter into the property via the Sun Room which has window seating all around and offers views over the coastal area towards Fife. Tiled floor. There is a modern wall mounted vertical CH Radiator. A glass panelled door leads through into the open plan Lounge and Kitchen area.