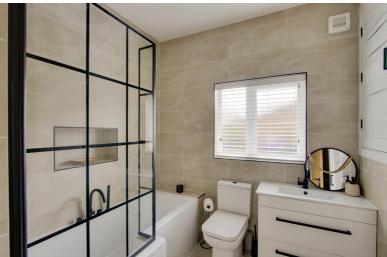

#### **BATHROOM:**

Approx. 7' x 7'2. The bathroom has been recently upgraded and comprises a vanity unit incorporating the wash-hand basin, WC and a P-shaped bath with an over the bath power shower with deluge and hand-held attachments. Fitted glass shower screen. Modern bathroom fittings. Tiled floor. Modern wall mounted vertical CH Radiator. Extractor fan. Built-in storage cupboards, a linen cupboard and a cupboard housing the recently installed and upgraded Gas central heating boiler.