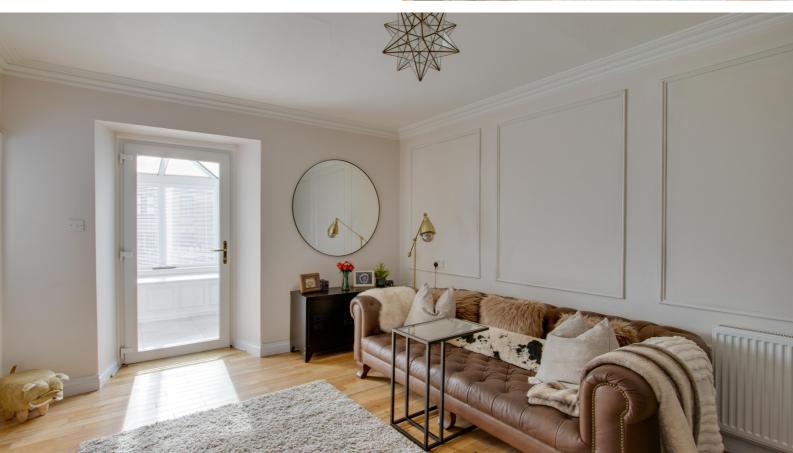

#### **LOUNGE & KITCHEN AREA:**

Approx.  $11'9 \times 22'$ . The Lounge area has a side-facing window with storage cupboard underneath (housing the electric fuse box). Feature wood plinth, panelled effect walls. Two CH Radiators. There is a lovely breakfasting seating area which then flows through into the Kitchen.