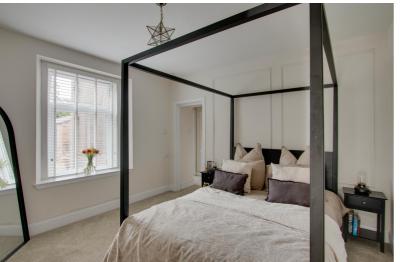

#### **BEDROOM:**

Approx. 12'10 x 10'2. A bright and spacious bedroom with a side-facing window, ample space for bedroom furnishings. Feature wall panelling. CH Radiator. There is a further walk through Dressing area which has hanging space, shelving and shoe storage. Access through to the Bathroom.

#### **BATHROOM:**

Approx. 7' x 7'2. The bathroom has been recently upgraded and comprises a vanity unit incorporating the wash-hand basin, WC and a P-shaped bath with an over the bath power shower with deluge and hand-held attachments. Fitted glass shower screen. Modern bathroom fittings. Tiled floor. Modern wall mounted vertical CH Radiator. Extractor fan. Built-in storage cupboards, a linen cupboard and a cupboard housing the recently installed and upgraded Gas central heating boiler.