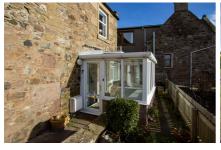

#### **ENTRANCE SUN ROOM:**

Approx. 10'5 x 8'2. Enter into the property via the Sun Room which has window seating all around and offers views over the coastal area towards Fife. Tiled floor. There is a modern wall mounted vertical CH Radiator. A glass panelled door leads through into the open plan Lounge and Kitchen area.