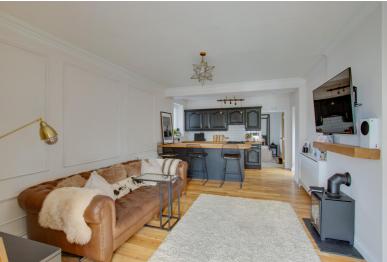

#### **LOUNGE & KITCHEN AREA:**

Approx.  $11'9 \times 22'$ . The Lounge area has a side-facing window with storage cupboard underneath (housing the electric fuse box). Feature wood plinth, panelled effect walls. Two CH Radiators. There is a lovely breakfasting seating area which then flows through into the Kitchen.

The Kitchen area is fitted with base and wall mounted units, with wood effect work surfaces incorporating a sink with mixer tap. Plumbing and space for an automatic washing machine. Space for further under-counter kitchen appliances. Free-standing Gas Cooker which would be included in the sale. Side-facing window and an external door giving access out to the private garden area.