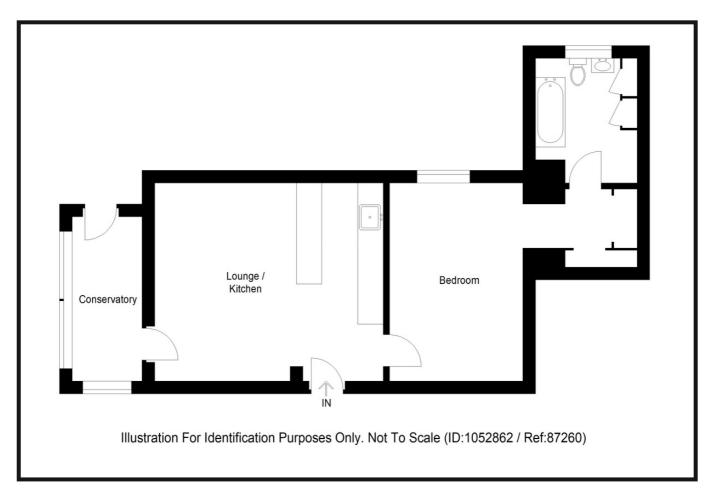

#### **ACCOMMODATION:**

Entrance Sun Room, open plan Lounge and Kitchen area, Double Bedroom with Dressing area, modern Bathroom.