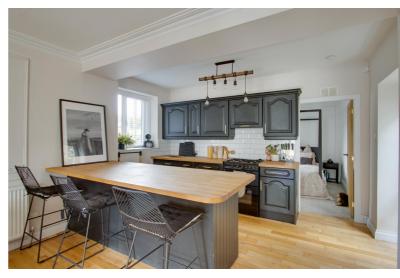

The Kitchen area is fitted with base and wall mounted units, with wood effect work surfaces incorporating a sink with mixer tap. Plumbing and space for an automatic washing machine. Space for further under-counter kitchen appliances. Free-standing Gas Cooker which would be included in the sale. Side-facing window and an external door giving access out to the private garden area.