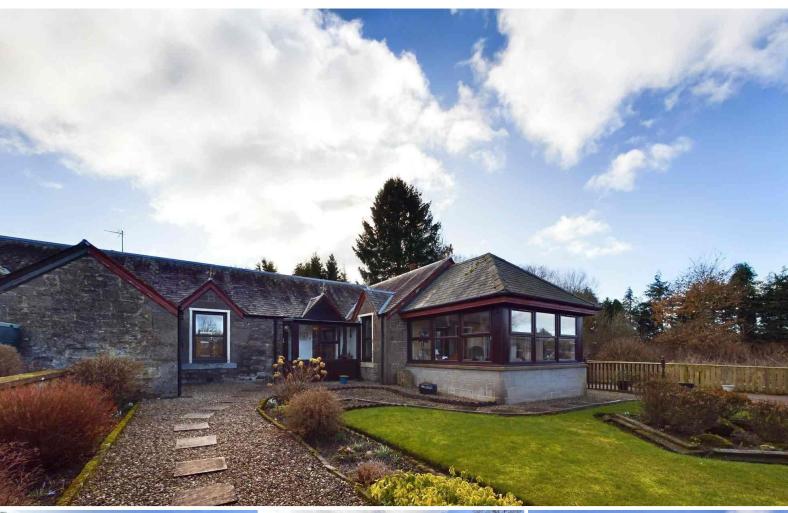

A well-presented spacious property located adjacent to the Brechin Golf Club and enjoying views to the Glens.

This superb extended semidetached bungalow offers exceptional value on today's market and will appeal to all age groups. It is well presented internally and comprises entrance porch, dining hall, lounge, sun lounge, modern fitted dining kitchen, 2 double bedrooms, ensuite shower room and family bathroom. It benefits from gas central heating and double glazing for comfort in the cooler months. There are easily kept gardens with views over the golf course to the Glens. There is ample parking on the gravel driveway and in the single garage. Early viewing is strongly recommended to fully appreciate the value of this sizeable home.

#### Gardens

There are areas of lawn with well stocked borders. There is a gravel are to the side of the property that is a sun trap.

Garage and Parking There is ample parking on the gravel driveway in addition to the single garage.