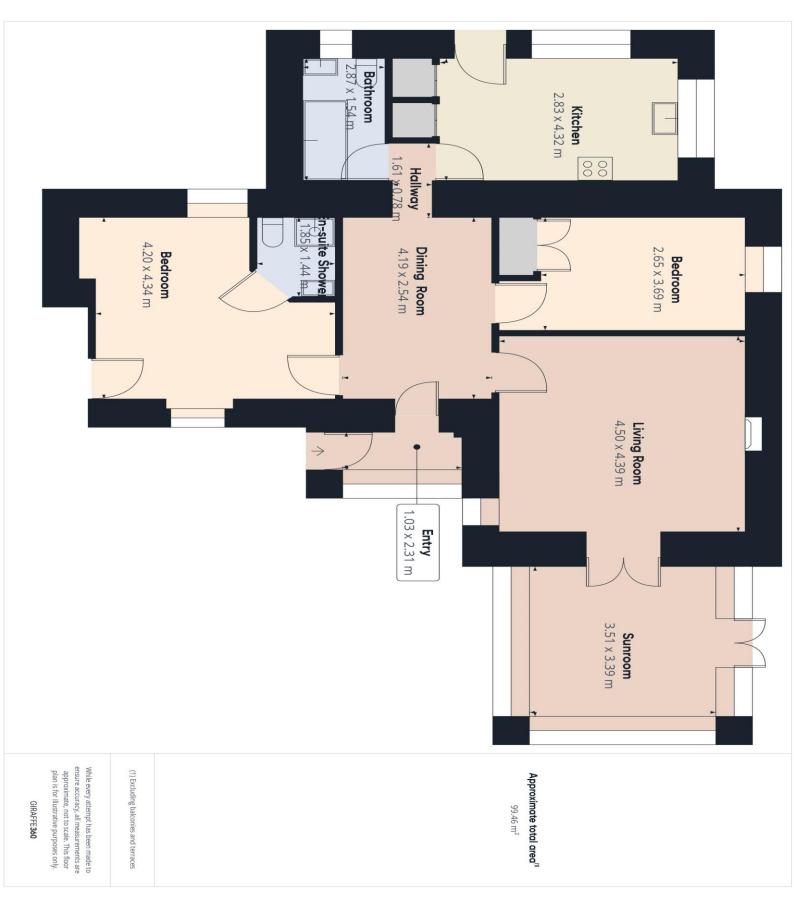

### **Overview**

- Semi-detached
- 3 Bedrooms
- 2 Reception Rooms
- Dining Hall
- Fitted Kitchen
- En-suite Shower Room
- Bathroom
- Gas Central Heating
- Double Glazing
- Gardens
- Driveway and Garage
- · Close to local amenities

A well-presented spacious property located adjacent to the Brechin Golf Club and enjoying views to the Glens.

This superb extended semidetached bungalow offers exceptional value on today's market and will appeal to all age groups. It is well presented internally and comprises entrance porch, dining hall, lounge, sun lounge, modern fitted dining kitchen, 2 double bedrooms, ensuite shower room and family bathroom. It benefits from gas central heating and double glazing for comfort in the cooler months. There are easily kept gardens with views over the golf course to the Glens. There is ample parking on the gravel driveway and in the single garage. Early viewing is strongly recommended to fully appreciate the value of this sizeable home.