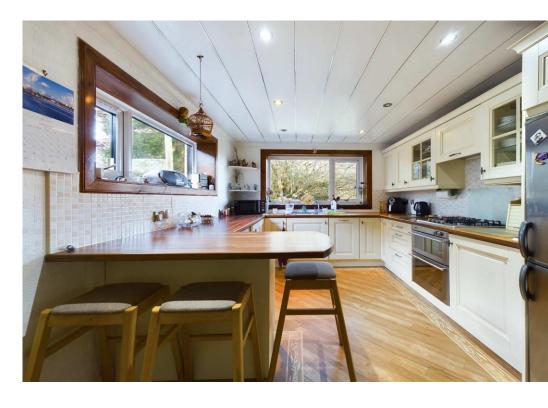

A well-presented spacious property located adjacent to the Brechin Golf Club and enjoying views to the Glens.

This superb extended semidetached bungalow offers exceptional value on today's market and will appeal to all age groups. It is well presented internally and comprises entrance porch, dining hall, lounge, sun lounge, modern fitted dining kitchen, 2 double bedrooms, ensuite shower room and family bathroom. It benefits from gas central heating and double glazing for comfort in the cooler months. There are easily kept gardens with views over the golf course to the Glens. There is ample parking on the gravel driveway and in the single garage. Early viewing is strongly recommended to fully appreciate the value of this sizeable home.

#### Extras

All carpets and blinds, the hob, oven and extractor hood are included in the sale.