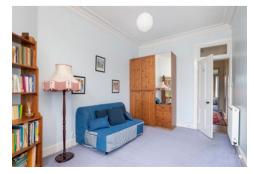

## Accommodation (measurements are approx)

| Living Room   | 3.69m x 4.77m | (12'1" x 15'8") |
|---------------|---------------|-----------------|
| Kitchen Diner | 2.03m x 4.74m | (6'8″ x 15'7″)  |
| Bedroom       | 3.45m x 4.73m | (11′4″ x 15′6″) |
| Bedroom       | 2.94m x 4.80m | (9'8" x 15'9")  |
| Bathroom      | 1.50m x 2.62m | (4'll" x 8'7")  |

The building is accessed via a secured entry system while the property itself benefits from double glazing and gas central heating. The entrance hall has two fitted storage cupboards with one particularly generous in size. The living room enjoys an open east aspect of the ground in front of Morgan Academy. The kitchen diner has space for separate kitchen and dining spaces and has an aspect to the rear. There are two double bedrooms with one having a further open east aspect. The bathroom has a modern toilet, wash hand basin and bath with shower over.