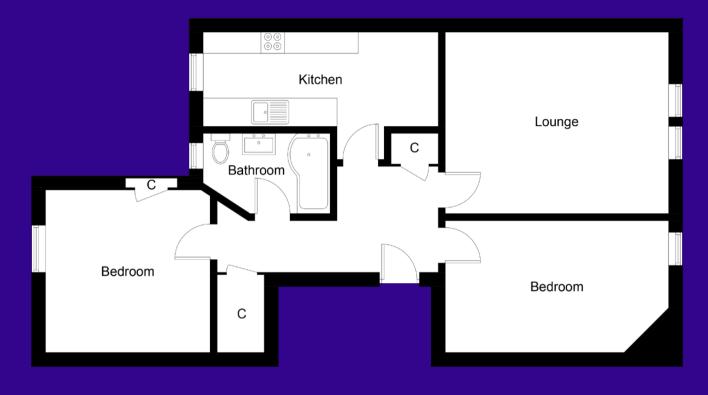

## Accommodation (measurements are approx)

| Living Room   | 3.69m x 4.77m | (12'1" x 15'8") |
|---------------|---------------|-----------------|
| Kitchen Diner | 2.03m x 4.74m | (6'8″ x 15'7″)  |
| Bedroom       | 3.45m x 4.73m | (11′4″ x 15′6″) |
| Bedroom       | 2.94m x 4.80m | (9'8" x 15'9")  |
| Bathroom      | 1.50m x 2.62m | (4'll" x 8'7")  |

The building is accessed via a secured entry system while the property itself benefits from double glazing and gas central heating. The entrance hall has two fitted storage cupboards with one particularly generous in size. The living room enjoys an open east aspect of the ground in front of Morgan Academy. The kitchen diner has space for separate kitchen and dining spaces and has an aspect to the rear. There are two double bedrooms with one having a further open east aspect. The bathroom has a modern toilet, wash hand basin and bath with shower over.