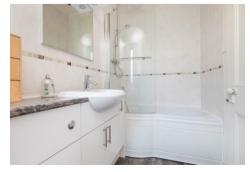

The building is accessed via a secured entry system while the property itself benefits from double glazing and gas central heating. The entrance hall has two fitted storage cupboards with one particularly generous in size. The living room enjoys an open east aspect of the ground in front of Morgan Academy. The kitchen diner has space for separate kitchen and dining spaces and has an aspect to the rear. There are two double bedrooms with one having a further open east aspect. The bathroom has a modern toilet, wash hand basin and bath with shower over.