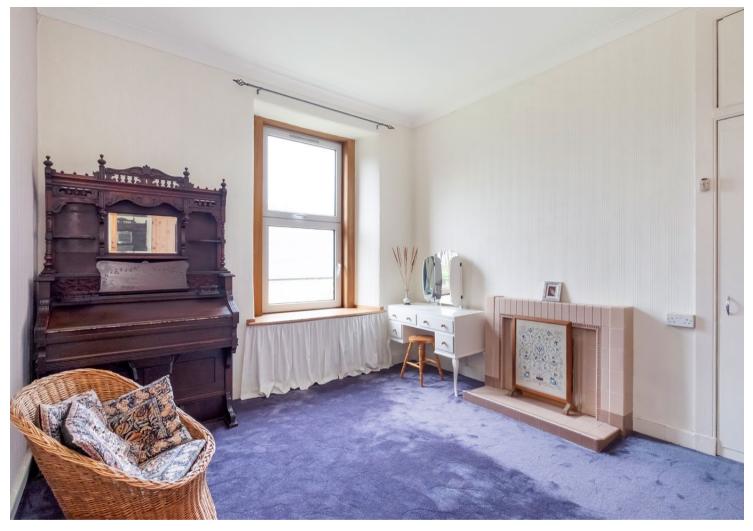

The building is accessed via a secured entry system while the property itself benefits from double glazing and gas central heating. The entrance hall has two fitted storage cupboards with one particularly generous in size. The living room enjoys an open east aspect of the ground in front of Morgan Academy. The kitchen diner has space for separate kitchen and dining spaces and has an aspect to the rear. There are two double bedrooms with one having a further open east aspect. The bathroom has a modern toilet, wash hand basin and bath with shower over.