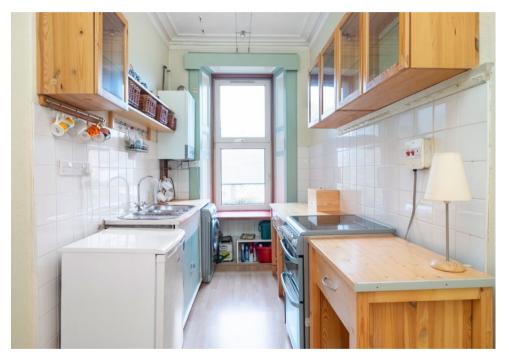

## Accommodation (measurements are approx)

| Living Room   | 3.69m x 4.77m | (12'1" x 15'8") |
|---------------|---------------|-----------------|
| Kitchen Diner | 2.03m x 4.74m | (6'8″ x 15'7″)  |
| Bedroom       | 3.45m x 4.73m | (11′4″ x 15′6″) |
| Bedroom       | 2.94m x 4.80m | (9'8" x 15'9")  |
| Bathroom      | 1.50m x 2.62m | (4'll" x 8'7")  |

The building is accessed via a secured entry system while the property itself benefits from double glazing and gas central heating. The entrance hall has two fitted storage cupboards with one particularly generous in size. The living room enjoys an open east aspect of the ground in front of Morgan Academy. The kitchen diner has space for separate kitchen and dining spaces and has an aspect to the rear. There are two double bedrooms with one having a further open east aspect. The bathroom has a modern toilet, wash hand basin and bath with shower over.