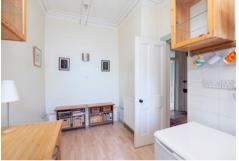

The building is accessed via a secured entry system while the property itself benefits from double glazing and gas central heating. The entrance hall has two fitted storage cupboards with one particularly generous in size. The living room enjoys an open east aspect of the ground in front of Morgan Academy. The kitchen diner has space for separate kitchen and dining spaces and has an aspect to the rear. There are two double bedrooms with one having a further open east aspect. The bathroom has a modern toilet, wash hand basin and bath with shower over.