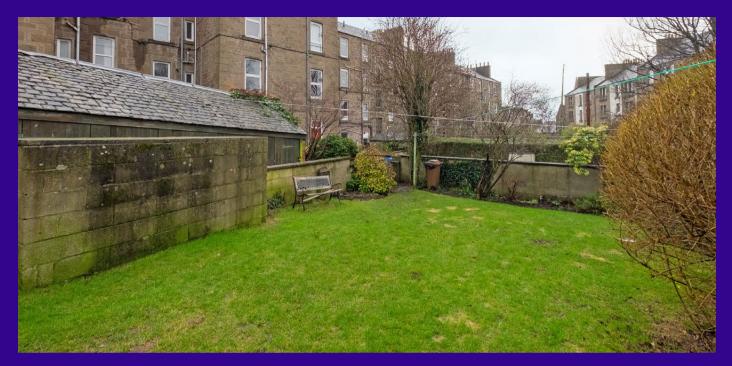

A shared drying area is located to the rear of the building where a private shed is also located.