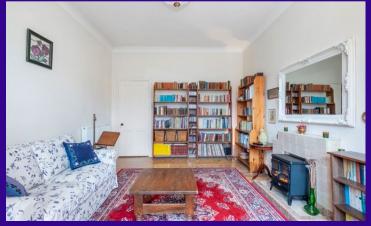

## Accommodation (measurements are approx)

| Living Room   | 3.69m x 4.77m | (12'1" x 15'8") |
|---------------|---------------|-----------------|
| Kitchen Diner | 2.03m x 4.74m | (6'8″ x 15'7″)  |
| Bedroom       | 3.45m x 4.73m | (11′4″ x 15′6″) |
| Bedroom       | 2.94m x 4.80m | (9'8" x 15'9")  |
| Bathroom      | 1.50m x 2.62m | (4'll" x 8'7")  |

The building is accessed via a secured entry system while the property itself benefits from double glazing and gas central heating. The entrance hall has two fitted storage cupboards with one particularly generous in size. The living room enjoys an open east aspect of the ground in front of Morgan Academy. The kitchen diner has space for separate kitchen and dining spaces and has an aspect to the rear. There are two double bedrooms with one having a further open east aspect. The bathroom has a modern toilet, wash hand basin and bath with shower over.