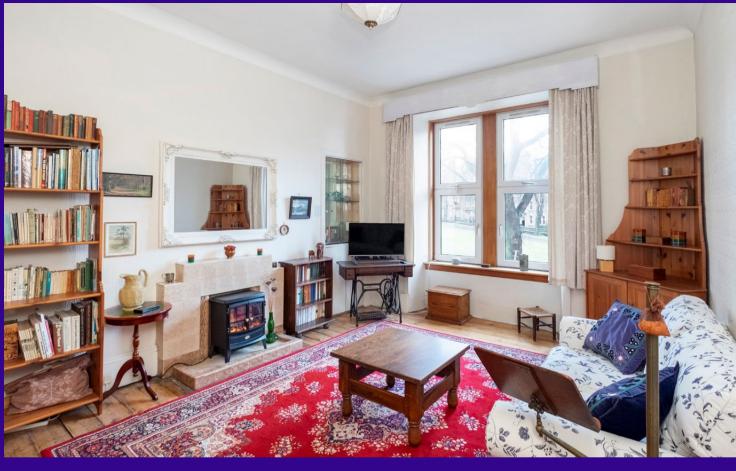

## Accommodation (measurements are approx)

| Living Room   | 3.69m x 4.77m | (12'1" x 15'8") |
|---------------|---------------|-----------------|
| Kitchen Diner | 2.03m x 4.74m | (6'8″ x 15'7″)  |
| Bedroom       | 3.45m x 4.73m | (11′4″ x 15′6″) |
| Bedroom       | 2.94m x 4.80m | (9'8" x 15'9")  |
| Bathroom      | 1.50m x 2.62m | (4'll" x 8'7")  |

The building is accessed via a secured entry system while the property itself benefits from double glazing and gas central heating. The entrance hall has two fitted storage cupboards with one particularly generous in size. The living room enjoys an open east aspect of the ground in front of Morgan Academy. The kitchen diner has space for separate kitchen and dining spaces and has an aspect to the rear. There are two double bedrooms with one having a further open east aspect. The bathroom has a modern toilet, wash hand basin and bath with shower over.