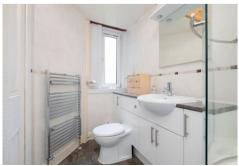

The building is accessed via a secured entry system while the property itself benefits from double glazing and gas central heating. The entrance hall has two fitted storage cupboards with one particularly generous in size. The living room enjoys an open east aspect of the ground in front of Morgan Academy. The kitchen diner has space for separate kitchen and dining spaces and has an aspect to the rear. There are two double bedrooms with one having a further open east aspect. The bathroom has a modern toilet, wash hand basin and bath with shower over.