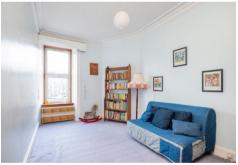

## Accommodation (measurements are approx)

| Living Room   | 3.69m x 4.77m | (12'1" x 15'8") |
|---------------|---------------|-----------------|
| Kitchen Diner | 2.03m x 4.74m | (6'8″ x 15'7″)  |
| Bedroom       | 3.45m x 4.73m | (11′4″ x 15′6″) |
| Bedroom       | 2.94m x 4.80m | (9'8" x 15'9")  |
| Bathroom      | 1.50m x 2.62m | (4'll" x 8'7")  |

The building is accessed via a secured entry system while the property itself benefits from double glazing and gas central heating. The entrance hall has two fitted storage cupboards with one particularly generous in size. The living room enjoys an open east aspect of the ground in front of Morgan Academy. The kitchen diner has space for separate kitchen and dining spaces and has an aspect to the rear. There are two double bedrooms with one having a further open east aspect. The bathroom has a modern toilet, wash hand basin and bath with shower over.