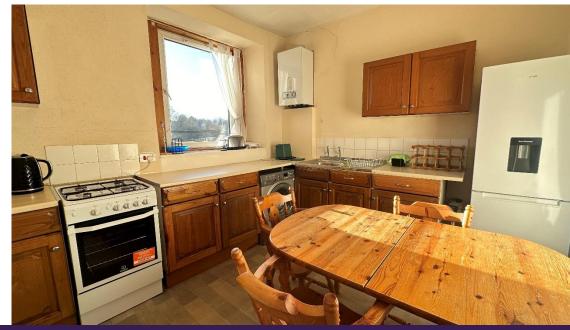

The property is extremely bright and spacious and benefits from generously proportioned rooms, double glazing and gas central heating.

Accommodation comprises entrance hallway with storage cupboard and connecting doors to all rooms; bright and airy lounge with views over the rooftops towards the River, recessed display shelving with storage below; spacious dining kitchen fitted with a range of base and wall mounted units with contrasting worktops and tiled splashbacks, slot in gas cooker, free standing fridge freezer and washing machine, ample room for table and chairs; bathroom with W.C., wash hand basin and bath with electric shower over, attractive wet-wall panelling; and two large double bedrooms with built in storage facilities. There are also 2 private storage cellars within the communal close.