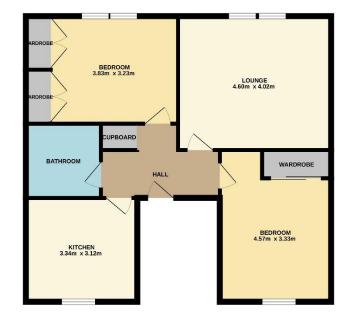

The property is extremely bright and spacious and benefits from generously proportioned rooms, double glazing and gas central heating.

Accommodation comprises entrance hallway with storage cupboard and connecting doors to all rooms; bright and airy lounge with views over the rooftops towards the River, recessed display shelving with storage below; spacious dining kitchen fitted with a range of base and wall mounted units with contrasting worktops and tiled splashbacks, slot in gas cooker, free standing fridge freezer and washing machine, ample room for table and chairs; bathroom with W.C., wash hand basin and bath with electric shower over, attractive wet-wall panelling; and two large double bedrooms with built in storage facilities. There are also 2 private storage cellars within the communal close.