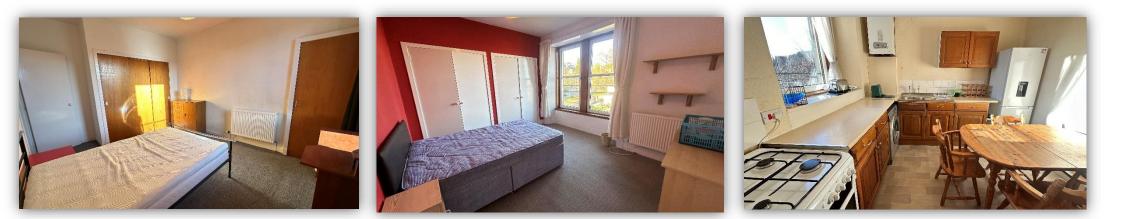

The property is extremely bright and spacious and benefits from generously proportioned rooms, double glazing and gas central heating.

Accommodation comprises entrance hallway with storage cupboard and connecting doors to all rooms; bright and airy lounge with views over the rooftops towards the River, recessed display shelving with storage below; spacious dining kitchen fitted with a range of base and wall mounted units with contrasting worktops and tiled splashbacks, slot in gas cooker, free standing fridge freezer and washing machine, ample room for table and chairs; bathroom with W.C., wash hand basin and bath with electric shower over, attractive wet-wall panelling; and two large double bedrooms with built in storage facilities. There are also 2 private storage cellars within the communal close.