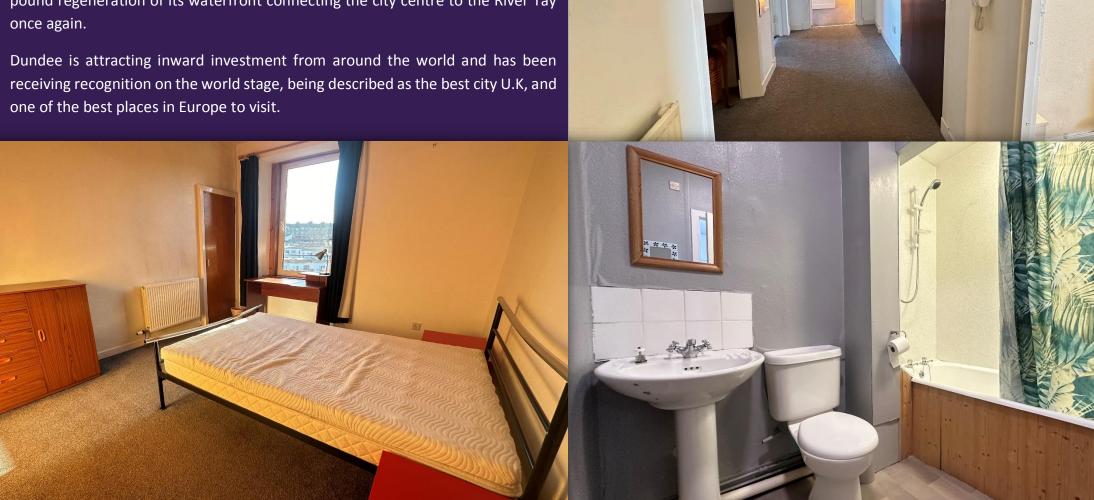

The property is extremely bright and spacious and benefits from generously proportioned rooms, double glazing and gas central heating.

Accommodation comprises entrance hallway with storage cupboard and connecting doors to all rooms; bright and airy lounge with views over the rooftops towards the River, recessed display shelving with storage below; spacious dining kitchen fitted with a range of base and wall mounted units with contrasting worktops and tiled splashbacks, slot in gas cooker, free standing fridge freezer and washing machine, ample room for table and chairs; bathroom with W.C., wash hand basin and bath with electric shower over, attractive wet-wall panelling; and two large double bedrooms with built in storage facilities. There are also 2 private storage cellars within the communal close.