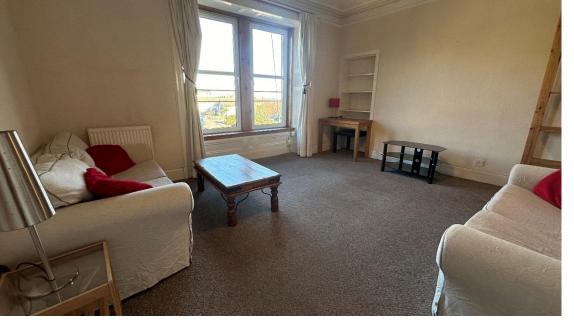

The property is extremely bright and spacious and benefits from generously proportioned rooms, double glazing and gas central heating.

Accommodation comprises entrance hallway with storage cupboard and connecting doors to all rooms; bright and airy lounge with views over the rooftops towards the River, recessed display shelving with storage below; spacious dining kitchen fitted with a range of base and wall mounted units with contrasting worktops and tiled splashbacks, slot in gas cooker, free standing fridge freezer and washing machine, ample room for table and chairs; bathroom with W.C., wash hand basin and bath with electric shower over, attractive wet-wall panelling; and two large double bedrooms with built in storage facilities. There are also 2 private storage cellars within the communal close.