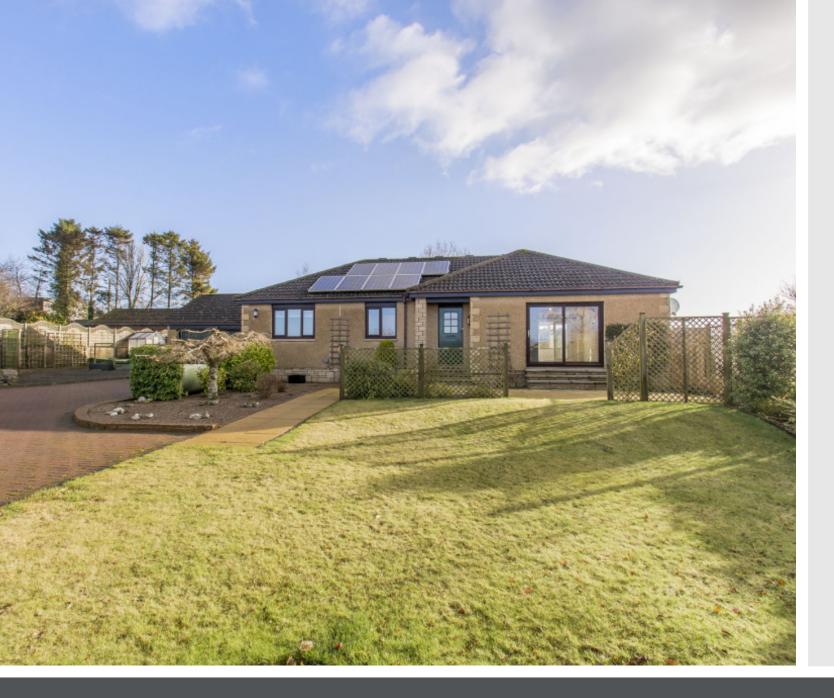

## Summary

This detached bungalow is a large three-bedroom residence, which forms part of the quaint village of Whigstreet. The home offers a rural lifestyle, surrounded by the beautiful open countryside, and it is just a short drive from the town of Forfar, within easy reach of the town's amenities and schools. The property is brought to market in move-in condition, featuring modern interiors in light neutral tones. It further boasts two reception rooms and two bathrooms; plus, it has well-maintained gardens and ample private parking.

### Features

- Spacious detached bungalow in Whigstreet
- Welcoming entrance vestibule
- Central hall with built-in storage
- Large living/dining room with garden access
- Versatile, modern conservatory
- Quality kitchen and utility room
- Two double bedrooms with wardrobes
- Versatile third bedroom with wardrobe
- Modern 3pc en-suite shower room
- Family bathroom with four-piece suite
- Large, well-maintained front garden
- Enclosed rear garden with sunny aspect
- Enclosed real garden with sanity aspect
- Driveway, garage/workshop and workshop
- Gas central heating and double glazing
- Solar-panelled roof for greater efficiency

"A large three-bedroom detached bungalow with bright and spacious accommodation, decorated in light hues"

"Set in the quaint village of Whigstreet, offering a rural lifestyle surrounded by the countryside, near the town of Forfar"