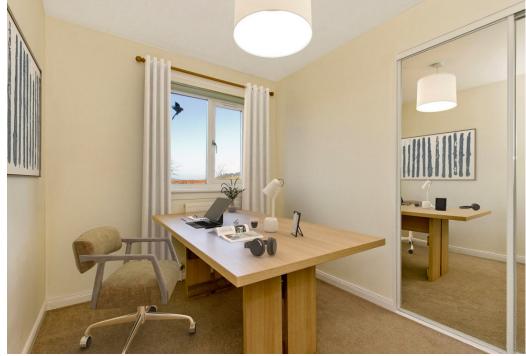

### Features

- Spacious detached bungalow in Whigstreet
- Welcoming entrance vestibule
- Central hall with built-in storage
- Large living/dining room with garden access
- Versatile, modern conservatory
- Quality kitchen and utility room
- Two double bedrooms with wardrobes
- Versatile third bedroom with wardrobe
- Modern 3pc en-suite shower room
- Family bathroom with four-piece suite
- Large, well-maintained front garden
- Enclosed rear garden with sunny aspect
- Enclosed real garden with sanity aspect
- Driveway, garage/workshop and workshop
- Gas central heating and double glazing
- Solar-panelled roof for greater efficiency