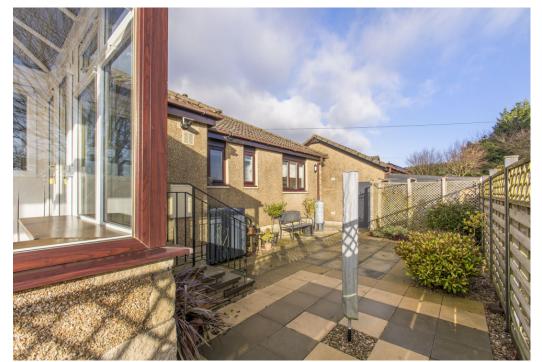

## Summary

This detached bungalow is a large three-bedroom residence, which forms part of the quaint village of Whigstreet. The home offers a rural lifestyle, surrounded by the beautiful open countryside, and it is just a short drive from the town of Forfar, within easy reach of the town's amenities and schools. The property is brought to market in move-in condition, featuring modern interiors in light neutral tones. It further boasts two reception rooms and two bathrooms; plus, it has well-maintained gardens and ample private parking.

### Features

- Spacious detached bungalow in Whigstreet
- Welcoming entrance vestibule
- Central hall with built-in storage
- Large living/dining room with garden access
- Versatile, modern conservatory
- Quality kitchen and utility room
- Two double bedrooms with wardrobes
- Versatile third bedroom with wardrobe
- Modern 3pc en-suite shower room
- Family bathroom with four-piece suite
- Large, well-maintained front garden
- Enclosed rear garden with sunny aspect
- Enclosed real garden with sanity aspect
- Driveway, garage/workshop and workshop
- Gas central heating and double glazing
- Solar-panelled roof for greater efficiency