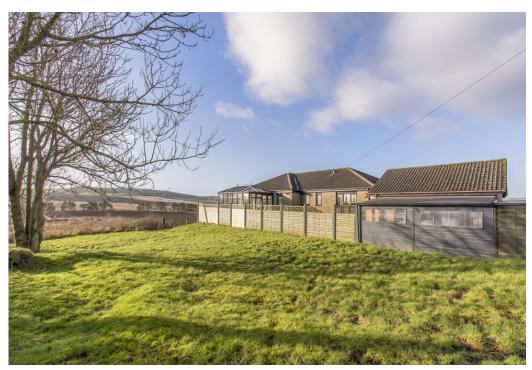

## Summary

This detached bungalow is a large three-bedroom residence, which forms part of the quaint village of Whigstreet. The home offers a rural lifestyle, surrounded by the beautiful open countryside, and it is just a short drive from the town of Forfar, within easy reach of the town's amenities and schools. The property is brought to market in move-in condition, featuring modern interiors in light neutral tones. It further boasts two reception rooms and two bathrooms; plus, it has well-maintained gardens and ample private parking.

### Features

- Spacious detached bungalow in Whigstreet
- Welcoming entrance vestibule
- Central hall with built-in storage
- Large living/dining room with garden access
- Versatile, modern conservatory
- Quality kitchen and utility room
- Two double bedrooms with wardrobes
- Versatile third bedroom with wardrobe
- Modern 3pc en-suite shower room
- Family bathroom with four-piece suite
- Large, well-maintained front garden
- Enclosed rear garden with sunny aspect
- Enclosed real garden with sanity aspect
- Driveway, garage/workshop and workshop
- Gas central heating and double glazing
- Solar-panelled roof for greater efficiency

"A large three-bedroom detached bungalow with bright and spacious accommodation, decorated in light hues"

"Set in the quaint village of Whigstreet, offering a rural lifestyle surrounded by the countryside, near the town of Forfar"