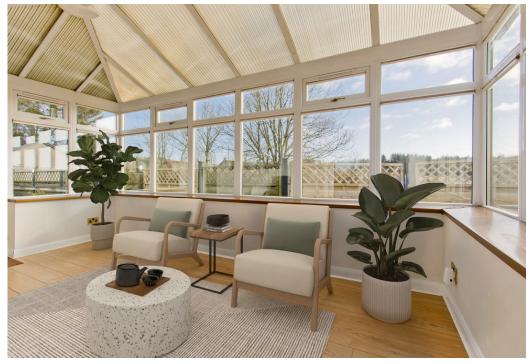

### Features

- Spacious detached bungalow in Whigstreet
- Welcoming entrance vestibule
- Central hall with built-in storage
- Large living/dining room with garden access
- Versatile, modern conservatory
- Quality kitchen and utility room
- Two double bedrooms with wardrobes
- Versatile third bedroom with wardrobe
- Modern 3pc en-suite shower room
- Family bathroom with four-piece suite
- Large, well-maintained front garden
- Enclosed rear garden with sunny aspect
- Enclosed real garden with sanity aspect
- Driveway, garage/workshop and workshop
- Gas central heating and double glazing
- Solar-panelled roof for greater efficiency