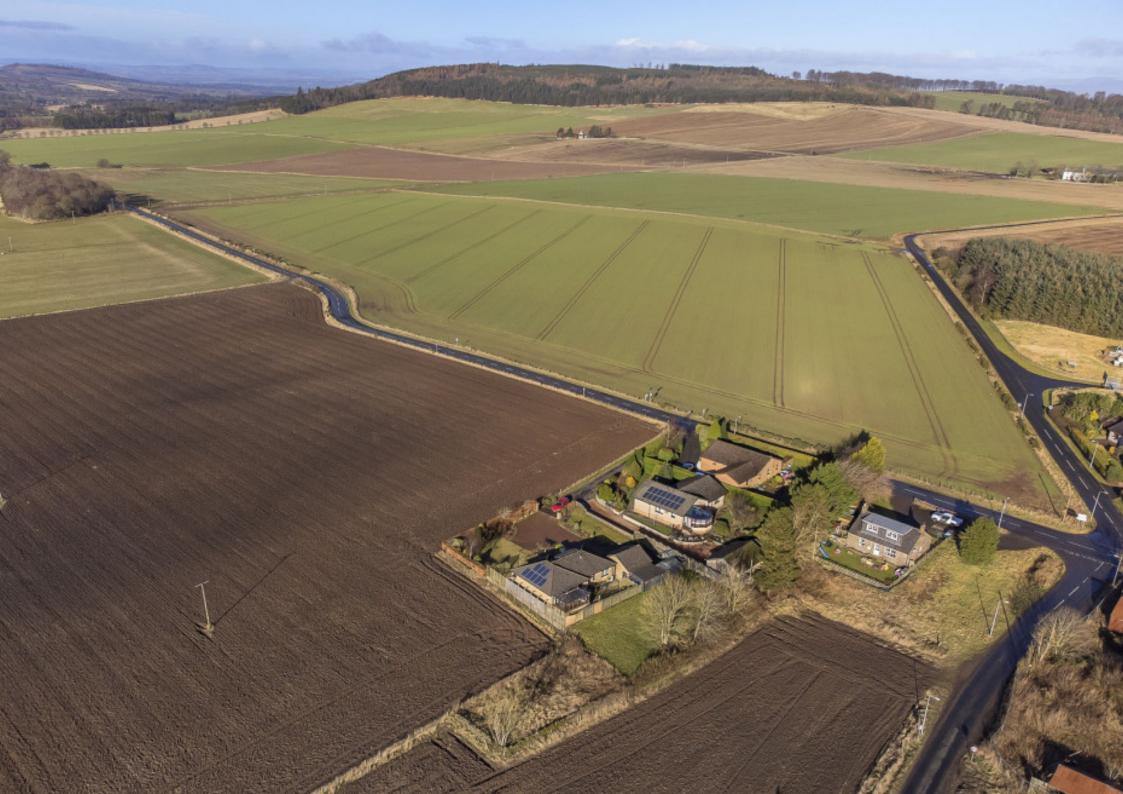

# Gallowview Whigstreet

Kirkbuddo, Forfar, DD8 2NN

## Summary

This detached bungalow is a large three-bedroom residence, which forms part of the quaint village of Whigstreet. The home offers a rural lifestyle, surrounded by the beautiful open countryside, and it is just a short drive from the town of Forfar, within easy reach of the town's amenities and schools. The property is brought to market in move-in condition, featuring modern interiors in light neutral tones. It further boasts two reception rooms and two bathrooms; plus, it has well-maintained gardens and ample private parking.