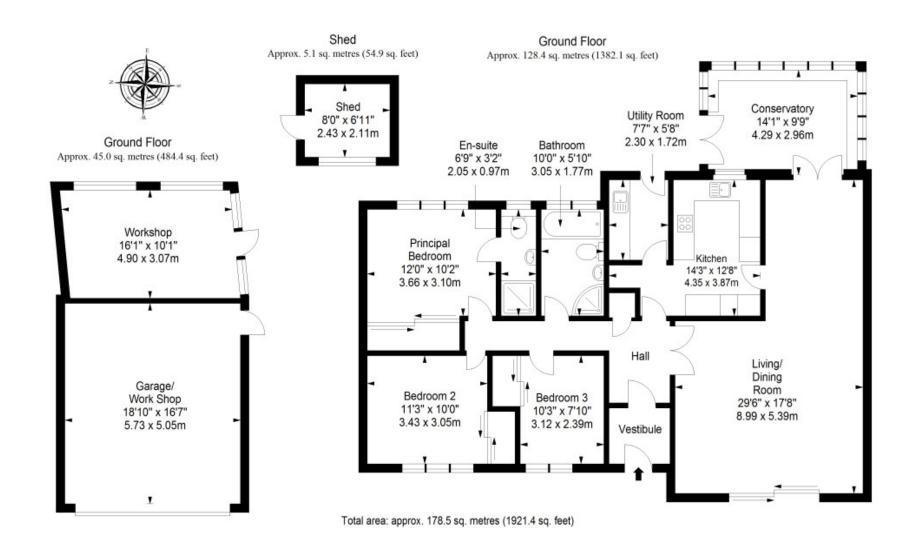

built-in storage
- Large living/dining room with garden access
- Versatile, modern conservatory
- Quality kitchen and utility room
- Two double bedrooms with wardrobes
- Versatile third bedroom with wardrobe
- Modern 3pc en-suite shower room
- Family bathroom with four-piece suite
- Large, well-maintained front garden
- Enclosed rear garden with sunny aspect
- Enclosed real garden with sanity aspect
- Driveway, garage/workshop and workshop
- Gas central heating and double glazing
- Solar-panelled roof for greater efficiency



"A large three-bedroom detached bungalow with bright and spacious accommodation, decorated in light hues"



















"Set in the quaint village of Whigstreet, offering a rural lifestyle surrounded by the countryside, near the town of Forfar"



# Floorplan







## Our Branches

#### **ANSTRUTHER**

5A Shore Street, Anstruther, KY10 3EA 01333 310481 anstrutherea@thorntons-law.co.uk

#### **ARBROATH**

165 High Street, Arbroath, DD1 1DR 01241 876633 arbroathea@thorntons-law.co.uk

#### **BONNYRIGG**

3-7 High Street, Bonnyrigg, EH19 2DA 0131 663 7135 bonnyriggea@thorntons-law.co.uk

#### **CUPAR**

49 Bonnygate, Cupar, KY15 4BY 01334 656564 cuparea@thorntons-law.co.uk

#### **DUNDEE**

Whitehall House, 33 Yeaman Shore Dundee DD1 4BJ 01382 200099 dundeeea@thorntons-law.co.uk

#### **EDINBURGH**

Citypoint, 3rd Floor, 65 Haymarket Terrace, Edinburgh, EH12 5HD 0131 297 5980 edinburghea@thorntons-law.co.uk

#### **FORFAR**

53 East High Street, Forfar, DD8 2EL 01307 466886 forfarea@thorntons-law.co.uk

#### MONTROSE

55 High Street, Montrose, DD1