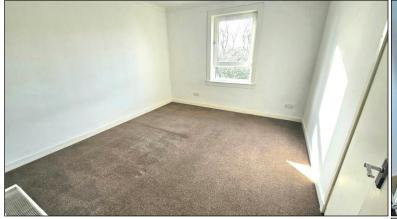

### BEDROOM: -

Approximately 12'90" x 11'1". This is a good-sized bedroom with double glazed window offering pleasant outlook towards the front. Built-in wardrobe. Carpet. Radiator.

# BEDROOM 2: -

Approximately  $11'1'' \times 10'7''$ . This is another good-sized bedroom with double glazed window offering pleasant outlook towards the rear garden. Carpet. Radiator.