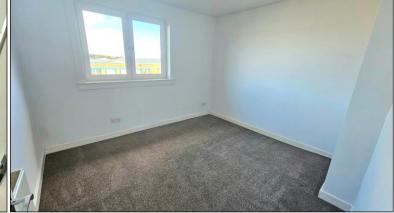

### BEDROOM: -

Approximately 12'90" x 11'1". This is a good-sized bedroom with double glazed window offering pleasant outlook towards the front. Built-in wardrobe. Carpet. Radiator.

# BEDROOM 2: -

Approximately  $11'1'' \times 10'7''$ . This is another good-sized bedroom with double glazed window offering pleasant outlook towards the rear garden. Carpet. Radiator.