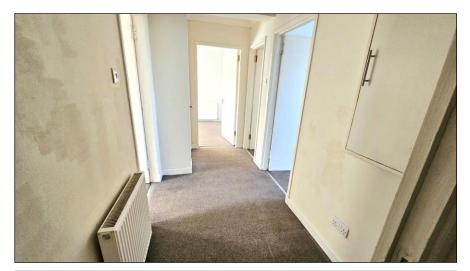

#### ENTRANCE: -

A hardwood door gives access to the entrance vestibule. Built-in shelved storage cupboard. Door to hallway. Security entry phone. Built-in shelved linen cupboard. Carpet. Radiator.