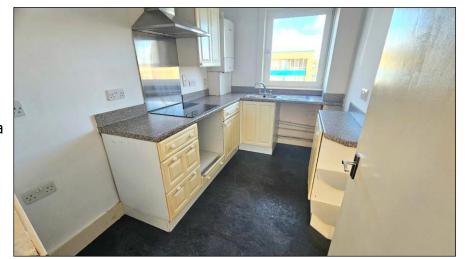

#### KITCHEN: -

Approximately  $10'2'' \times 6'7''$ . The kitchen has a range of base and wall mounted storage cupboards having contrasting work surfaces. The stainless-steel sink has plumbing connections for a washing machine. There is a ceramic hob with stainless steel hood above. Double glazed window offering pleasant outlook towards the rear. Vinyl flooring. Radiator.