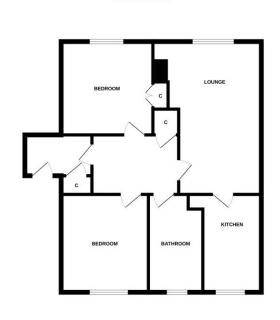

# Accommodation Comprises: Entrance Hall, Lounge, Kitchen, Two Bedrooms, Bathroom.

**External: - Communal Rear Garden.** 

This is a spacious TOP FLOOR TWO BEDROOM APARTMENT which is situated in a popular residential area. The property benefits from double glazing, gas central heating and security entry phone system. All floor coverings are included in the sale. Early internal viewing is highly recommended.

#### ENTRANCE: -

A hardwood door gives access to the entrance vestibule. Built-in shelved storage cupboard. Door to hallway. Security entry phone. Built-in shelved linen cupboard. Carpet. Radiator.

#### LOUNGE: -

Approximately  $17'9'' \times 10'10''$ . The lounge has a double-glazed window offering a pleasant outlook towards the front of the property. Shelved display alcove. Carpet. Radiator.

#### KITCHEN: -

Approximately  $10'2'' \times 6'7''$ . The kitchen has a range of base and wall mounted storage cupboards having contrasting work surfaces. The stainless-steel sink has plumbing connections for a washing machine. There is a ceramic hob with stainless steel hood above. Double glazed window offering pleasant outlook towards the rear. Vinyl flooring. Radiator.

### BEDROOM: -

Approximately 12'90" x 11'1". This is a good-sized bedroom with double glazed window offering pleasant outlook towards the front. Built-in wardrobe. Carpet. Radiator.

# BEDROOM 2: -

Approximately  $11'1'' \times 10'7''$ . This is another good-sized bedroom with double glazed window offering pleasant outlook towards the rear garden. Carpet. Radiator.

### BATHROOM: -

Comprises a three-piece suite which includes a W.C., wash hand basin and a bath with a thermostatic shower above. Wet wall splashback. The double-glazed window offers a good deal of natural light. Vinyl flooring. Radiator.