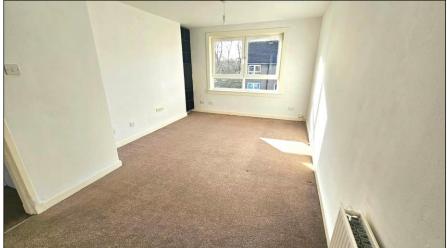

#### LOUNGE: -

Approximately  $17'9'' \times 10'10''$ . The lounge has a double-glazed window offering a pleasant outlook towards the front of the property. Shelved display alcove. Carpet. Radiator.