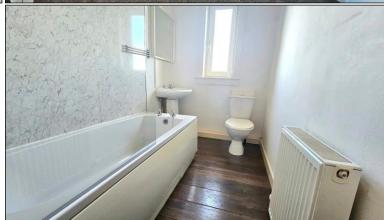

### BATHROOM: -

Comprises a three-piece suite which includes a W.C., wash hand basin and a bath with a thermostatic shower above. Wet wall splashback. The double-glazed window offers a good deal of natural light. Vinyl flooring. Radiator.