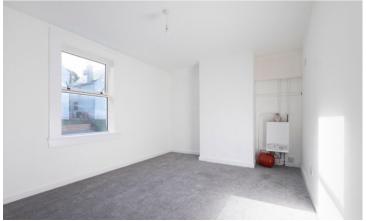

The accommodation comprises on ground floor, entrance hallway, living room, kitchen and bedroom three/dining room. The lounge is well-proportioned and has a large window to the front and the kitchen is well-equipped with recently installed fitted wall and floor storage units, electric hob, oven and extractor. The further room on the ground floor level is well proportioned and is adaptable either as a dining room or as a bedroom three. A turn stair leads to the upper level affording the two well-proportioned double bedrooms and bathroom with three piece suite, instant shower and tiling. To the front of the property there is a well stock rockery area in need of some replanning. The rear garden gardens are easily managed comprising a patio and terrace.

## Accommodation (measurements are approx)

| Living Room               | 3.64m x 4.89m | (11/11″ × 16′1″) |
|---------------------------|---------------|------------------|
| Kitchen                   | 2.34m x 3.07m | (7'8" x 10'1")   |
| Bedroom 1                 | 3.25m x 4.89m | (10'8" x 16'1")  |
| Bedroom 2                 | 3.18m x 4.00m | (10′5″ x 13′1″)  |
| Bedroom 3/<br>Dining Room | 2.41m x 3.64m | (7'11" × 11'11") |
| Bathroom                  | 2.00m x 2.64m | (6'7" x 8'8")    |