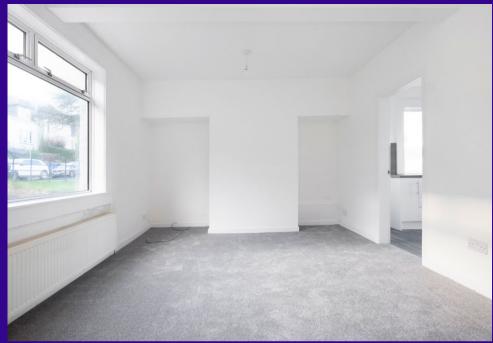

The accommodation comprises on ground floor, entrance hallway, living room, kitchen and bedroom three/dining room. The lounge is well-proportioned and has a large window to the front and the kitchen is well-equipped with recently installed fitted wall and floor storage units, electric hob, oven and extractor. The further room on the ground floor level is well proportioned and is adaptable either as a dining room or as a bedroom three. A turn stair leads to the upper level affording the two well-proportioned double bedrooms and bathroom with three piece suite, instant shower and tiling. To the front of the property there is a well stock rockery area in need of some replanning. The rear garden gardens are easily managed comprising a patio and terrace.

## Accommodation (measurements are approx)

| Living Room               | 3.64m x 4.89m | (11/11″ × 16′1″) |
|---------------------------|---------------|------------------|
| Kitchen                   | 2.34m x 3.07m | (7'8" x 10'1")   |
| Bedroom 1                 | 3.25m x 4.89m | (10'8" x 16'1")  |
| Bedroom 2                 | 3.18m x 4.00m | (10′5″ x 13′1″)  |
| Bedroom 3/<br>Dining Room | 2.41m x 3.64m | (7'11" × 11'11") |
| Bathroom                  | 2.00m x 2.64m | (6'7" x 8'8")    |