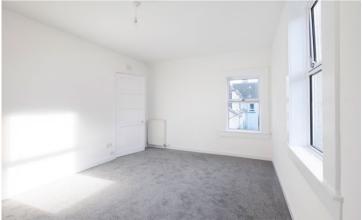

The accommodation comprises on ground floor, entrance hallway, living room, kitchen and bedroom three/dining room. The lounge is well-proportioned and has a large window to the front and the kitchen is well-equipped with recently installed fitted wall and floor storage units, electric hob, oven and extractor. The further room on the ground floor level is well proportioned and is adaptable either as a dining room or as a bedroom three. A turn stair leads to the upper level affording the two well-proportioned double bedrooms and bathroom with three piece suite, instant shower and tiling. To the front of the property there is a well stock rockery area in need of some replanning. The rear garden gardens are easily managed comprising a patio and terrace.