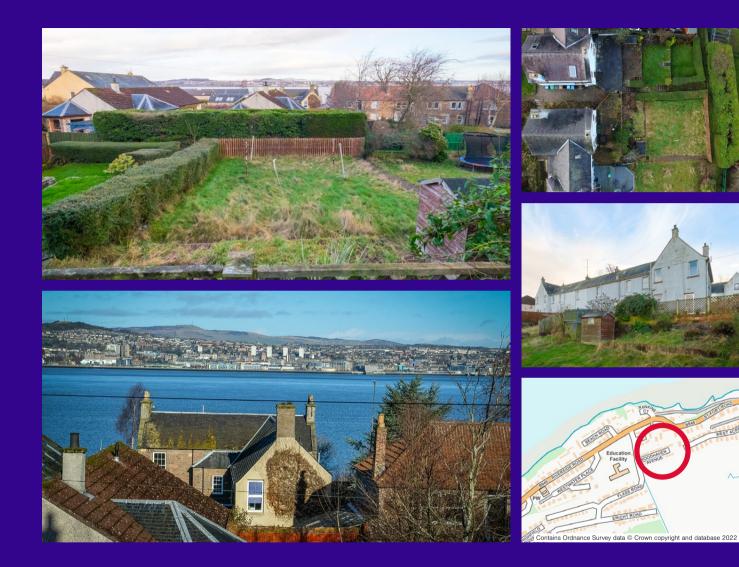

# 21 Woodhaven Avenue, Wormit, DD6 8LF

blackadders.co.uk

This is an attractive end of terrace ex-local authority villa affording comfortable accommodation on two levels. The property is pleasantly situated within a cul-de-sac of similar properties and features attractive elevated views from the upper level rear towards the river Tay. The subjects are presented to the market in recent fresh decorative order as the property has been recently refurbished due to some water damage.

The accommodation comprises on ground floor, entrance hallway, living room, kitchen and bedroom three/dining room. The lounge is well-proportioned and has a large window to the front and the kitchen is well-equipped with recently installed fitted wall and floor storage units, electric hob, oven and extractor. The further room on the ground floor level is well proportioned and is adaptable either as a dining room or as a bedroom three. A turn stair leads to the upper level affording the two well-proportioned double bedrooms and bathroom with three piece suite, instant shower and tiling. To the front of the property there is a well stock rockery area in need of some replanning. The rear garden gardens are easily managed comprising a patio and terrace.