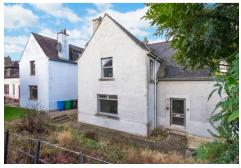

# 21 Woodhaven Avenue, Wormit, DD6 8LF

blackadders.co.uk

This is an attractive end of terrace ex-local authority villa affording comfortable accommodation on two levels. The property is pleasantly situated within a cul-de-sac of similar properties and features attractive elevated views from the upper level rear towards the river Tay. The subjects are presented to the market in recent fresh decorative order as the property has been recently refurbished due to some water damage.

The accommodation comprises on ground floor, entrance hallway, living room, kitchen and bedroom three/dining room. The lounge is well-proportioned and has a large window to the front and the kitchen is well-equipped with recently installed fitted wall and floor storage units, electric hob, oven and extractor. The further room on the ground floor level is well proportioned and is adaptable either as a dining room or as a bedroom three. A turn stair leads to the upper level affording the two well-proportioned double bedrooms and bathroom with three piece suite, instant shower and tiling. To the front of the property there is a well stock rockery area in need of some replanning. The rear garden gardens are easily managed comprising a patio and terrace.