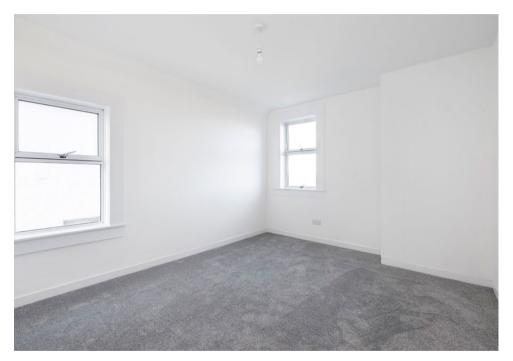

The accommodation comprises on ground floor, entrance hallway, living room, kitchen and bedroom three/dining room. The lounge is well-proportioned and has a large window to the front and the kitchen is well-equipped with recently installed fitted wall and floor storage units, electric hob, oven and extractor. The further room on the ground floor level is well proportioned and is adaptable either as a dining room or as a bedroom three. A turn stair leads to the upper level affording the two well-proportioned double bedrooms and bathroom with three piece suite, instant shower and tiling. To the front of the property there is a well stock rockery area in need of some replanning. The rear garden gardens are easily managed comprising a patio and terrace.

## Accommodation (measurements are approx)

| Living Room               | 3.64m x 4.89m | (11/11″ × 16′1″) |
|---------------------------|---------------|------------------|
| Kitchen                   | 2.34m x 3.07m | (7'8" x 10'1")   |
| Bedroom 1                 | 3.25m x 4.89m | (10'8" x 16'1")  |
| Bedroom 2                 | 3.18m x 4.00m | (10′5″ x 13′1″)  |
| Bedroom 3/<br>Dining Room | 2.41m x 3.64m | (7'11" × 11'11") |
| Bathroom                  | 2.00m x 2.64m | (6'7" x 8'8")    |