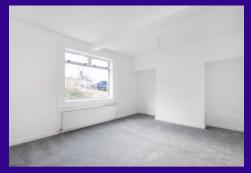

The accommodation comprises on ground floor, entrance hallway, living room, kitchen and bedroom three/dining room. The lounge is well-proportioned and has a large window to the front and the kitchen is well-equipped with recently installed fitted wall and floor storage units, electric hob, oven and extractor. The further room on the ground floor level is well proportioned and is adaptable either as a dining room or as a bedroom three. A turn stair leads to the upper level affording the two well-proportioned double bedrooms and bathroom with three piece suite, instant shower and tiling. To the front of the property there is a well stock rockery area in need of some replanning. The rear garden gardens are easily managed comprising a patio and terrace.

## Accommodation (measurements are approx)

| Living Room               | 3.64m x 4.89m | (11/11″ × 16′1″) |
|---------------------------|---------------|------------------|
| Kitchen                   | 2.34m x 3.07m | (7'8" x 10'1")   |
| Bedroom 1                 | 3.25m x 4.89m | (10'8" x 16'1")  |
| Bedroom 2                 | 3.18m x 4.00m | (10′5″ x 13′1″)  |
| Bedroom 3/<br>Dining Room | 2.41m x 3.64m | (7'11" × 11'11") |
| Bathroom                  | 2.00m x 2.64m | (6'7" x 8'8")    |