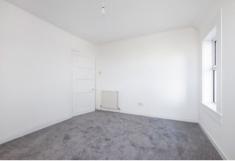

The accommodation comprises on ground floor, entrance hallway, living room, kitchen and bedroom three/dining room. The lounge is well-proportioned and has a large window to the front and the kitchen is well-equipped with recently installed fitted wall and floor storage units, electric hob, oven and extractor. The further room on the ground floor level is well proportioned and is adaptable either as a dining room or as a bedroom three. A turn stair leads to the upper level affording the two well-proportioned double bedrooms and bathroom with three piece suite, instant shower and tiling. To the front of the property there is a well stock rockery area in need of some replanning. The rear garden gardens are easily managed comprising a patio and terrace.

## Accommodation (measurements are approx)

| Living Room               | 3.64m x 4.89m | (11/11″ × 16′1″) |
|---------------------------|---------------|------------------|
| Kitchen                   | 2.34m x 3.07m | (7'8" x 10'1")   |
| Bedroom 1                 | 3.25m x 4.89m | (10'8" x 16'1")  |
| Bedroom 2                 | 3.18m x 4.00m | (10′5″ x 13′1″)  |
| Bedroom 3/<br>Dining Room | 2.41m x 3.64m | (7'11" × 11'11") |
| Bathroom                  | 2.00m x 2.64m | (6'7" x 8'8")    |