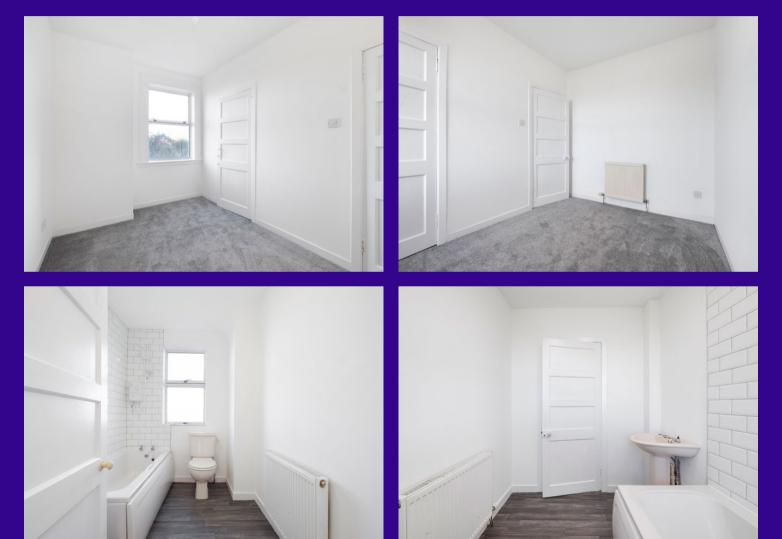

The accommodation comprises on ground floor, entrance hallway, living room, kitchen and bedroom three/dining room. The lounge is well-proportioned and has a large window to the front and the kitchen is well-equipped with recently installed fitted wall and floor storage units, electric hob, oven and extractor. The further room on the ground floor level is well proportioned and is adaptable either as a dining room or as a bedroom three. A turn stair leads to the upper level affording the two well-proportioned double bedrooms and bathroom with three piece suite, instant shower and tiling. To the front of the property there is a well stock rockery area in need of some replanning. The rear garden gardens are easily managed comprising a patio and terrace.