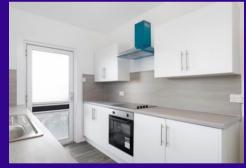

The accommodation comprises on ground floor, entrance hallway, living room, kitchen and bedroom three/dining room. The lounge is well-proportioned and has a large window to the front and the kitchen is well-equipped with recently installed fitted wall and floor storage units, electric hob, oven and extractor. The further room on the ground floor level is well proportioned and is adaptable either as a dining room or as a bedroom three. A turn stair leads to the upper level affording the two well-proportioned double bedrooms and bathroom with three piece suite, instant shower and tiling. To the front of the property there is a well stock rockery area in need of some replanning. The rear garden gardens are easily managed comprising a patio and terrace.

## Accommodation (measurements are approx)

| Living Room               | 3.64m x 4.89m | (11/11″ × 16′1″) |
|---------------------------|---------------|------------------|
| Kitchen                   | 2.34m x 3.07m | (7'8" x 10'1")   |
| Bedroom 1                 | 3.25m x 4.89m | (10'8" x 16'1")  |
| Bedroom 2                 | 3.18m x 4.00m | (10′5″ x 13′1″)  |
| Bedroom 3/<br>Dining Room | 2.41m x 3.64m | (7'11" × 11'11") |
| Bathroom                  | 2.00m x 2.64m | (6'7" x 8'8")    |