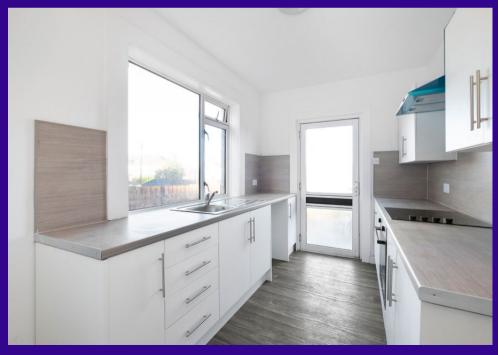

The accommodation comprises on ground floor, entrance hallway, living room, kitchen and bedroom three/dining room. The lounge is well-proportioned and has a large window to the front and the kitchen is well-equipped with recently installed fitted wall and floor storage units, electric hob, oven and extractor. The further room on the ground floor level is well proportioned and is adaptable either as a dining room or as a bedroom three. A turn stair leads to the upper level affording the two well-proportioned double bedrooms and bathroom with three piece suite, instant shower and tiling. To the front of the property there is a well stock rockery area in need of some replanning. The rear garden gardens are easily managed comprising a patio and terrace.

## Accommodation (measurements are approx)

| Living Room               | 3.64m x 4.89m | (11/11″ × 16′1″) |
|---------------------------|---------------|------------------|
| Kitchen                   | 2.34m x 3.07m | (7'8" x 10'1")   |
| Bedroom 1                 | 3.25m x 4.89m | (10'8" x 16'1")  |
| Bedroom 2                 | 3.18m x 4.00m | (10′5″ x 13′1″)  |
| Bedroom 3/<br>Dining Room | 2.41m x 3.64m | (7'11" × 11'11") |
| Bathroom                  | 2.00m x 2.64m | (6'7" x 8'8")    |