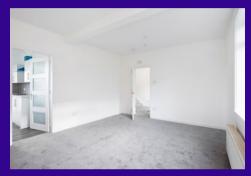

The accommodation comprises on ground floor, entrance hallway, living room, kitchen and bedroom three/dining room. The lounge is well-proportioned and has a large window to the front and the kitchen is well-equipped with recently installed fitted wall and floor storage units, electric hob, oven and extractor. The further room on the ground floor level is well proportioned and is adaptable either as a dining room or as a bedroom three. A turn stair leads to the upper level affording the two well-proportioned double bedrooms and bathroom with three piece suite, instant shower and tiling. To the front of the property there is a well stock rockery area in need of some replanning. The rear garden gardens are easily managed comprising a patio and terrace.

## Accommodation (measurements are approx)

| Living Room               | 3.64m x 4.89m | (11/11″ × 16′1″) |
|---------------------------|---------------|------------------|
| Kitchen                   | 2.34m x 3.07m | (7'8" x 10'1")   |
| Bedroom 1                 | 3.25m x 4.89m | (10'8" x 16'1")  |
| Bedroom 2                 | 3.18m x 4.00m | (10′5″ x 13′1″)  |
| Bedroom 3/<br>Dining Room | 2.41m x 3.64m | (7'11" × 11'11") |
| Bathroom                  | 2.00m x 2.64m | (6'7" x 8'8")    |