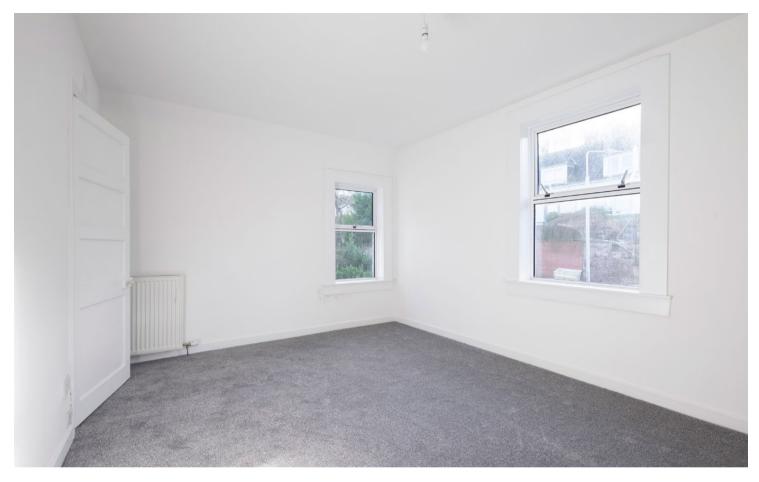

The accommodation comprises on ground floor, entrance hallway, living room, kitchen and bedroom three/dining room. The lounge is well-proportioned and has a large window to the front and the kitchen is well-equipped with recently installed fitted wall and floor storage units, electric hob, oven and extractor. The further room on the ground floor level is well proportioned and is adaptable either as a dining room or as a bedroom three. A turn stair leads to the upper level affording the two well-proportioned double bedrooms and bathroom with three piece suite, instant shower and tiling. To the front of the property there is a well stock rockery area in need of some replanning. The rear garden gardens are easily managed comprising a patio and terrace.

## Accommodation (measurements are approx)

| Living Room               | 3.64m x 4.89m | (11/11″ × 16′1″) |
|---------------------------|---------------|------------------|
| Kitchen                   | 2.34m x 3.07m | (7'8" x 10'1")   |
| Bedroom 1                 | 3.25m x 4.89m | (10'8" x 16'1")  |
| Bedroom 2                 | 3.18m x 4.00m | (10′5″ x 13′1″)  |
| Bedroom 3/<br>Dining Room | 2.41m x 3.64m | (7'11" × 11'11") |
| Bathroom                  | 2.00m x 2.64m | (6'7" x 8'8")    |