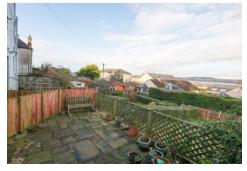

The accommodation comprises on ground floor, entrance hallway, living room, kitchen and bedroom three/dining room. The lounge is well-proportioned and has a large window to the front and the kitchen is well-equipped with recently installed fitted wall and floor storage units, electric hob, oven and extractor. The further room on the ground floor level is well proportioned and is adaptable either as a dining room or as a bedroom three. A turn stair leads to the upper level affording the two well-proportioned double bedrooms and bathroom with three piece suite, instant shower and tiling. To the front of the property there is a well stock rockery area in need of some replanning. The rear garden gardens are easily managed comprising a patio and terrace.