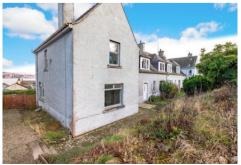

# 21 Woodhaven Avenue, Wormit, DD6 8LF

blackadders.co.uk

This is an attractive end of terrace ex-local authority villa affording comfortable accommodation on two levels. The property is pleasantly situated within a cul-de-sac of similar properties and features attractive elevated views from the upper level rear towards the river Tay. The subjects are presented to the market in recent fresh decorative order as the property has been recently refurbished due to some water damage.

The accommodation comprises on ground floor, entrance hallway, living room, kitchen and bedroom three/dining room. The lounge is well-proportioned and has a large window to the front and the kitchen is well-equipped with recently installed fitted wall and floor storage units, electric hob, oven and extractor. The further room on the ground floor level is well proportioned and is adaptable either as a dining room or as a bedroom three. A turn stair leads to the upper level affording the two well-proportioned double bedrooms and bathroom with three piece suite, instant shower and tiling. To the front of the property there is a well stock rockery area in need of some replanning. The rear garden gardens are easily managed comprising a patio and terrace.