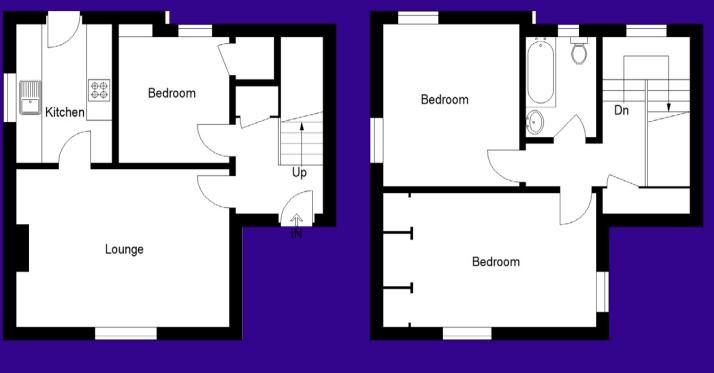

The property extends to around 89 square metres or thereby.

We are advised that the central heating boiler currently does not work. The property benefits from replacement double glazing

Ground Floor

First Floor

## Accommodation (measurements are approx)

| Living Room               | 3.64m x 4.89m | (11/11″ × 16′1″) |
|---------------------------|---------------|------------------|
| Kitchen                   | 2.34m x 3.07m | (7'8" x 10'1")   |
| Bedroom 1                 | 3.25m x 4.89m | (10'8" x 16'1")  |
| Bedroom 2                 | 3.18m x 4.00m | (10′5″ x 13′1″)  |
| Bedroom 3/<br>Dining Room | 2.41m x 3.64m | (7'11" × 11'11") |
| Bathroom                  | 2.00m x 2.64m | (6'7" x 8'8")    |