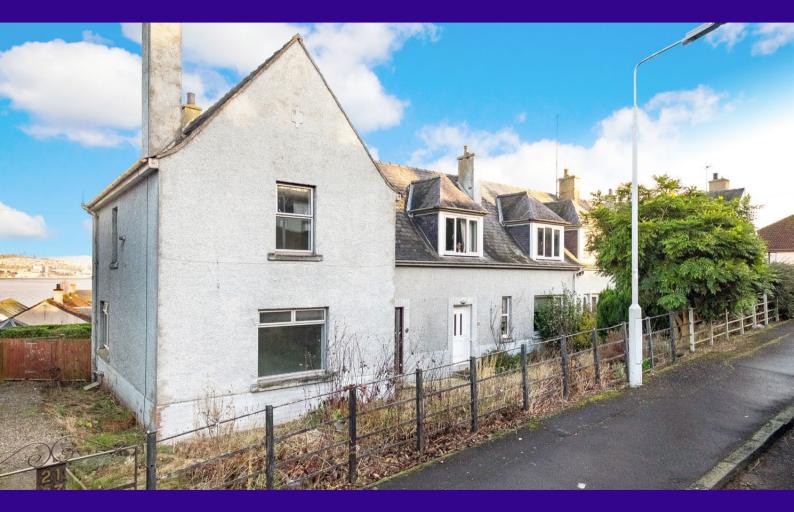

# 21 Woodhaven Avenue, Wormit, DD6 8LF

blackadders.co.uk

This is an attractive end of terrace ex-local authority villa affording comfortable accommodation on two levels. The property is pleasantly situated within a cul-de-sac of similar properties and features attractive elevated views from the upper level rear towards the river Tay. The subjects are presented to the market in recent fresh decorative order as the property has been recently refurbished due to some water damage.

The accommodation comprises on ground floor, entrance hallway, living room, kitchen and bedroom three/dining room. The lounge is well-proportioned and has a large window to the front and the kitchen is well-equipped with recently installed fitted wall and floor storage units, electric hob, oven and extractor. The further room on the ground floor level is well proportioned and is adaptable either as a dining room or as a bedroom three. A turn stair leads to the upper level affording the two well-proportioned double bedrooms and bathroom with three piece suite, instant shower and tiling. To the front of the property there is a well stock rockery area in need of some replanning. The rear garden gardens are easily managed comprising a patio and terrace.

The property extends to around 89 square metres or thereby.

We are advised that the central heating boiler currently does not work. The property benefits from replacement double glazing

Ground Floor

First Floor