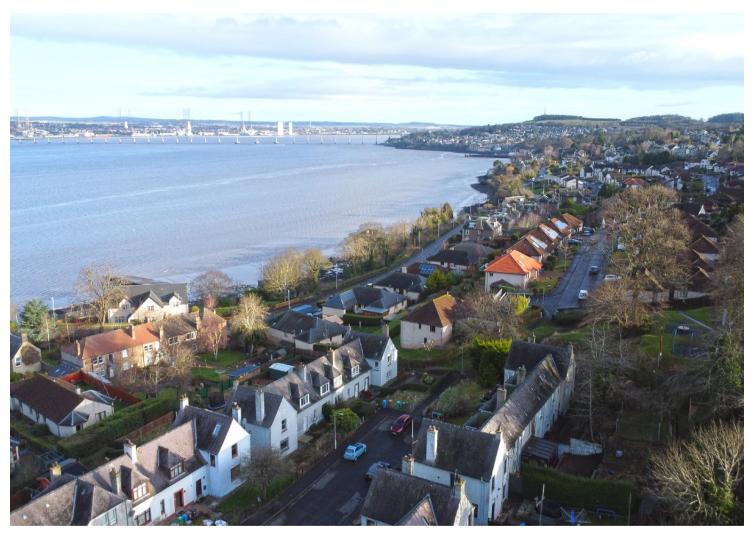

# 21 Woodhaven Avenue, Wormit, DD6 8LF

blackadders.co.uk

This is an attractive end of terrace ex-local authority villa affording comfortable accommodation on two levels. The property is pleasantly situated within a cul-de-sac of similar properties and features attractive elevated views from the upper level rear towards the river Tay. The subjects are presented to the market in recent fresh decorative order as the property has been recently refurbished due to some water damage.