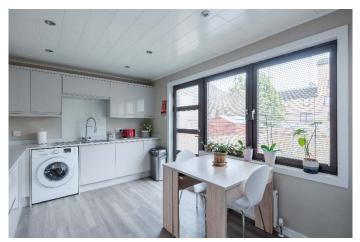

The accommodation comprises at ground floor level, Entrance Hall with under-stair storage, lounge offering comfortable living space. Modern fitted kitchen with integrated gas hob, double oven and dishwasher. Further storage cupboards and access to the rear garden. Ample space for dining table and chairs.