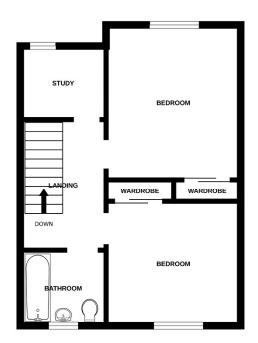

On the upper level there are two double bedrooms with fitted wardrobes and a study which provides access to the attic space. Family bathroom with three-piece white suite and mains shower over the bath.

### **Accommodation**

| Lounge | 15′ x 10′7″ |
|--------|-------------|
|        |             |

Dining Kitchen 13'11" x 9'9"

Bedroom 1 11'1" x 10'7"

Bedroom 2 11'2" x 10'8"

Study 5'9" x 4'12"

Bathroom 6'7" x 6'2"

GROUND FLOOR 1ST FLOOR

Whist every attempt has been made to ensure the accuracy of the floorplan contained here, measurements of doors, windows, rooms and any other tiems are approximate and no responsibility is taken for any enror, omission or mis-statement. This plan is for illustrative purposes only and should be used as such by any prospective purchaser. The services, systems and appliances shown have not been tested and no guarantee as to their operability or efficiency can be given.