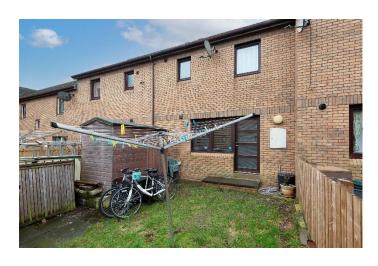

#### **Outside**

To the front is a small courtyard type garden bounded by a brick retaining wall.

Garden at the rear comprises a lawn bounded by brick retainers and timber fencing.

To the front of the terrace are unallocated parking spaces for the residents within the development.

Beyond the site to the rear is a mutual amenity courtyard. There is an electric point outside at the back and an outside tap.