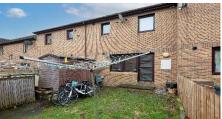

#### **Outside**

To the front is a small courtyard type garden bounded by a brick retaining wall.

Garden at the rear comprises a lawn bounded by brick retainers and timber fencing.

To the front of the terrace are unallocated parking spaces for the residents within the development.

Beyond the site to the rear is a mutual amenity courtyard. There is an electric point outside at the back and an outside tap.