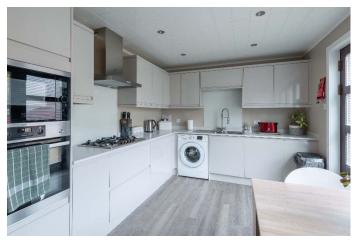

The accommodation comprises at ground floor level, Entrance Hall with under-stair storage, lounge offering comfortable living space. Modern fitted kitchen with integrated gas hob, double oven and dishwasher. Further storage cupboards and access to the rear garden. Ample space for dining table and chairs.