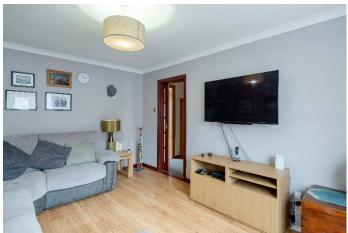

The accommodation comprises at ground floor level, Entrance Hall with under-stair storage, lounge offering comfortable living space. Modern fitted kitchen with integrated gas hob, double oven and dishwasher. Further storage cupboards and access to the rear garden. Ample space for dining table and chairs.