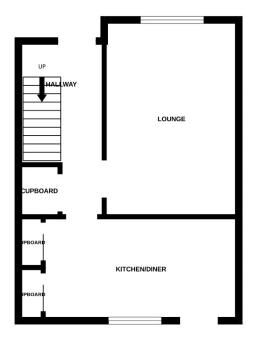

The accommodation comprises at ground floor level, Entrance Hall with under-stair storage, lounge offering comfortable living space. Modern fitted kitchen with integrated gas hob, double oven and dishwasher. Further storage cupboards and access to the rear garden. Ample space for dining table and chairs.

### **Accommodation**

| Lounge | 15′ x 10′7″ |
|--------|-------------|
|        |             |

Dining Kitchen 13'11" x 9'9"

Bedroom 1 11'1" x 10'7"

Bedroom 2 11'2" x 10'8"

Study 5'9" x 4'12"

Bathroom 6'7" x 6'2"

GROUND FLOOR 1ST FLOOR

Whist every attempt has been made to ensure the accuracy of the floorplan contained here, measurements of doors, windows, rooms and any other tiems are approximate and no responsibility is taken for any enror, omission or mis-statement. This plan is for illustrative purposes only and should be used as such by any prospective purchaser. The services, systems and appliances shown have not been tested and no guarantee as to their operability or efficiency can be given.