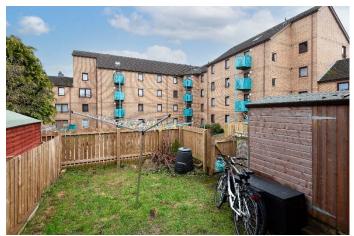

#### **Outside**

To the front is a small courtyard type garden bounded by a brick retaining wall.

Garden at the rear comprises a lawn bounded by brick retainers and timber fencing.

To the front of the terrace are unallocated parking spaces for the residents within the development.

Beyond the site to the rear is a mutual amenity courtyard. There is an electric point outside at the back and an outside tap.