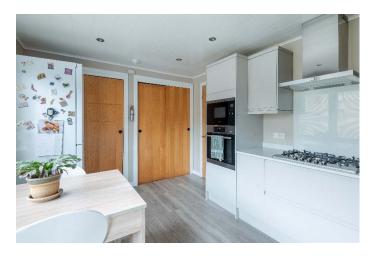

The accommodation comprises at ground floor level, Entrance Hall with under-stair storage, lounge offering comfortable living space. Modern fitted kitchen with integrated gas hob, double oven and dishwasher. Further storage cupboards and access to the rear garden. Ample space for dining table and chairs.