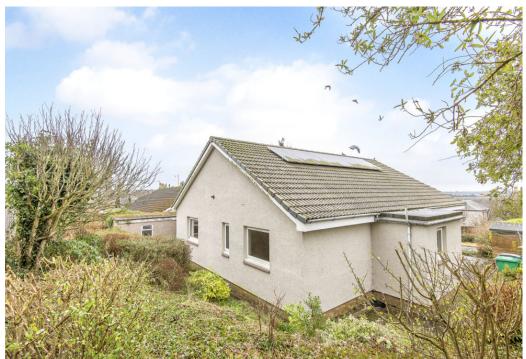

### Summary

This three-bedroom detached bungalow is a spacious family home, which boasts generous accommodation, private parking, and large, landscaped gardens. It enjoys a peaceful culde-sac setting in Tayport, and is within easy reach of the local schools, amenities, and transport links. Whilst the interiors would benefit from cosmetic upgrades, the property remains an outstanding opportunity for buyers - especially amongst those seeking proximity to the countryside and coast, and Dundee and St Andrews.

### Features

- Bright and spacious detached bungalow
- Peaceful location in popular Tayport
- Entrance vestibule and central hall
- Large, light-filled living room
- Southeast-facing dining room
- Spacious breakfasting kitchen
- Utility room with outdoor access
- Three double bedrooms
- Two-piece en-suite WC
- Three-piece family shower room
- Very generous built-in storage
- Expansive wrapround gardens
- Private driveway and a single garage
- Gas central heating and double glazing