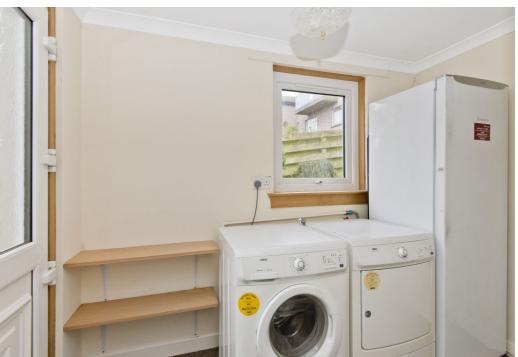

Extras: all fitted floor and window coverings, light fittings, integrated appliances, a tall fridge, a tall freezer, a dishwasher, washer, and dryer to be included.

### Features

- Bright and spacious detached bungalow
- Peaceful location in popular Tayport
- Entrance vestibule and central hall
- Large, light-filled living room
- Southeast-facing dining room
- Spacious breakfasting kitchen
- Utility room with outdoor access
- Three double bedrooms
- Two-piece en-suite WC
- Three-piece family shower room
- Very generous built-in storage
- Expansive wrapround gardens
- Private driveway and a single garage
- Gas central heating and double glazing