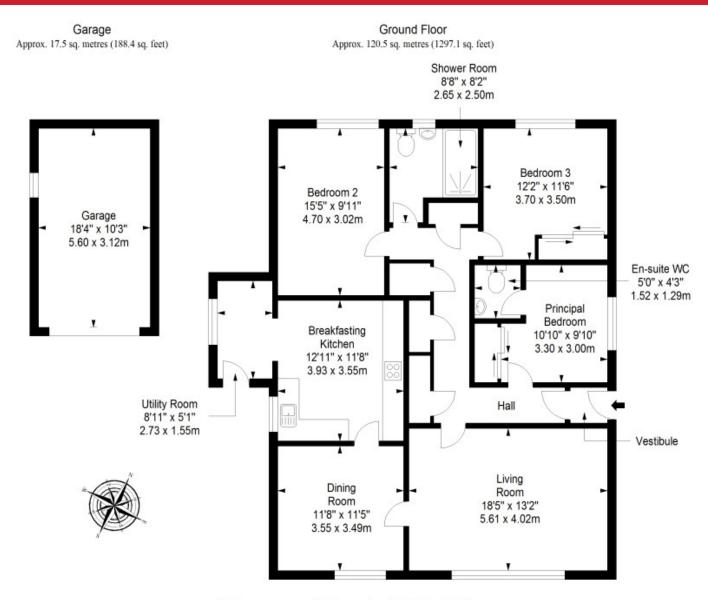

freezer, a dishwasher, washer, and dryer to be included.

### Features

- Bright and spacious detached bungalow
- Peaceful location in popular Tayport
- Entrance vestibule and central hall
- Large, light-filled living room
- Southeast-facing dining room
- Spacious breakfasting kitchen
- Utility room with outdoor access
- Three double bedrooms
- Two-piece en-suite WC
- Three-piece family shower room
- Very generous built-in storage
- Expansive wrapround gardens
- Private driveway and a single garage
- Gas central heating and double glazing



"A three-bedroom detached bungalow in Tayport, offering wonderfully bright and spacious accommodation"

















"Private parking and large wrapround gardens, including a generous lawn and a patio framed by established planting"



# Floorplan



Total area: approx. 138.0 sq. metres (1485.5 sq. feet)





### Our Branches

#### **ANSTRUTHER**

5A Shore Street, Anstruther, KY10 3EA 01333 310481 anstrutherea@thorntons-law.co.uk

#### **ARBROATH**

165 High Street, Arbroath, DD1 1DR 01241 876633 arbroathea@thorntons-law.co.uk

#### **BONNYRIGG**

3-7 High Street, Bonnyrigg, EH19 2DA 0131 663 7135 bonnyriggea@thorntons-law.co.uk

#### **CUPAR**

49 Bonnygate, Cupar, KY15 4BY 01334 656564 cuparea@thorntons-law.co.uk

#### **DUNDEE**

Whitehall House, 33 Yeaman Shore Dundee DD1 4BJ 01382 200099 dundeeea@thorntons-law.co.uk

#### **EDINBURGH**

Citypoint, 3rd Floor, 65 Haymarket Terrace, Edinburgh, EH12 5HD 0131 297 5980 edinburghea@thorntons-law.co.uk

#### **FORFAR**

53 East High Street, Forfar, DD8 2EL 01307 466886 forfarea@thornton