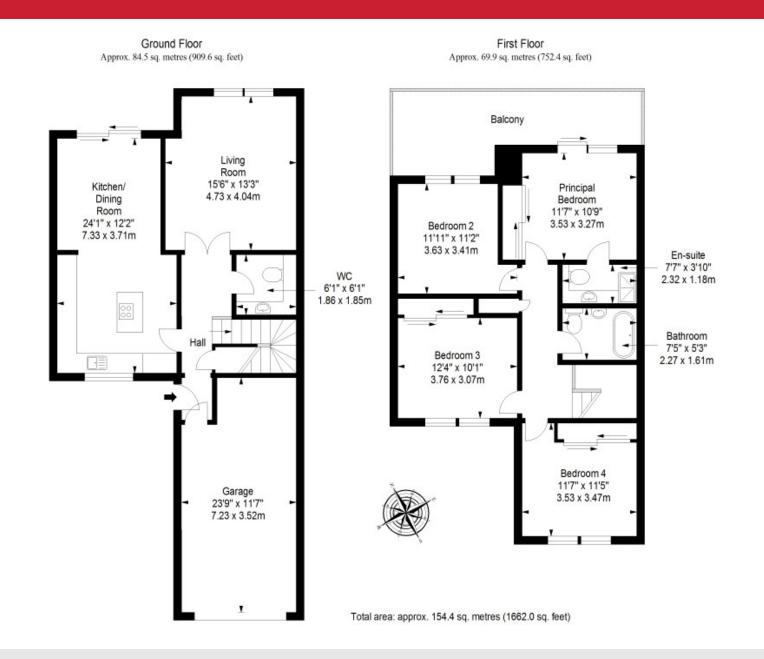

- Semi-detached house in Dundee
- Overlooking Ballumbie Castle golf course
- Entrance hall with storage and WC
- Elegant living room
- Beautifully appointed open-plan breakfasting kitchen and dining room
- Principal bedroom with en-suite shower room and private balcony with golf course views
- Three further double bedrooms
- Stunning family bathroom
- Good-sized rear garden
- Front garden with neat lawn and deck
- Integral single garage and private driveway
- Gas central heating and double glazing



"This four-bedroom, two-bathroom (plus a separate WC) semi-detached house is tranquilly situated on the edge of a golf course."



















"The house represents an ideal family home and is tucked in a quiet cul-de-sac, as well as enjoying close proximity to amenities."



# Floorplan







### Our Branches

#### **ANSTRUTHER**

5A Shore Street, Anstruther, KY10 3EA 01333 310481 anstrutherea@thorntons-law.co.uk

#### **ARBROATH**

165 High Street, Arbroath, DD1 1DR 01241 876633 arbroathea@thorntons-law.co.uk

#### **BONNYRIGG**

3-7 High Street, Bonnyrigg, EH19 2DA 0131 663 7135 bonnyriggea@thorntons-law.co.uk

#### **CUPAR**

49 Bonnygate, Cupar, KY15 4BY 01334 656564 cuparea@thorntons-law.co.uk

#### **DUNDEE**

Whitehall House, 33 Yeaman Shore Dundee DD1 4BJ 01382 200099 dundeeea@thorntons-law.co.uk

#### **EDINBURGH**

Citypoint, 3rd Floor, 65 Haymarket Terrace, Edinburgh, EH12 5HD 0131 297 5980 edinburghea@thorntons-law.co.uk

#### **FORFAR**

53 East High Street, Forfar, DD8 2EL 01307 466886 forfarea@thorntons-law.co.uk

#### MONTROSE

55 High Street, Montrose, DD