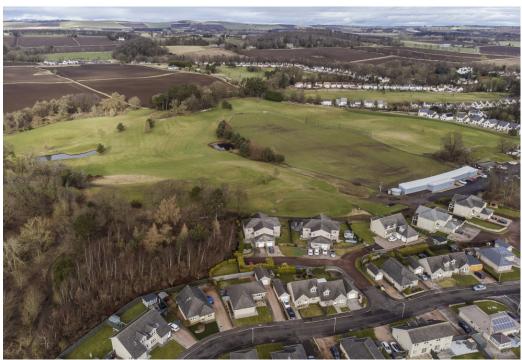

### Summary

Offering bright and spacious accommodation, all enhanced by immaculate, stylish and contemporary interiors, this four-bedroom, two-bathroom semi-detached house is situated in the area of Ballumbie on the edge of Dundee. Tucked within a quiet cul-de-sac in a small modern development on the edge of a golf course, the house enjoys a tranquil position with a lovely open outlook, as well as lying within easy reach of excellent amenities both nearby and in the heart of the city itself, which is just over four miles away.

### Features

- Semi-detached house in Dundee
- Overlooking Ballumbie Castle golf course
- Entrance hall with storage and WC
- Elegant living room
- Beautifully appointed open-plan breakfasting kitchen and dining room
- Principal bedroom with en-suite shower room and private balcony with golf course views
- Three further double bedrooms
- Stunning family bathroom
- Good-sized rear garden
- Front garden with neat lawn and deck
- Integral single garage and private driveway
- Gas central heating and double glazing