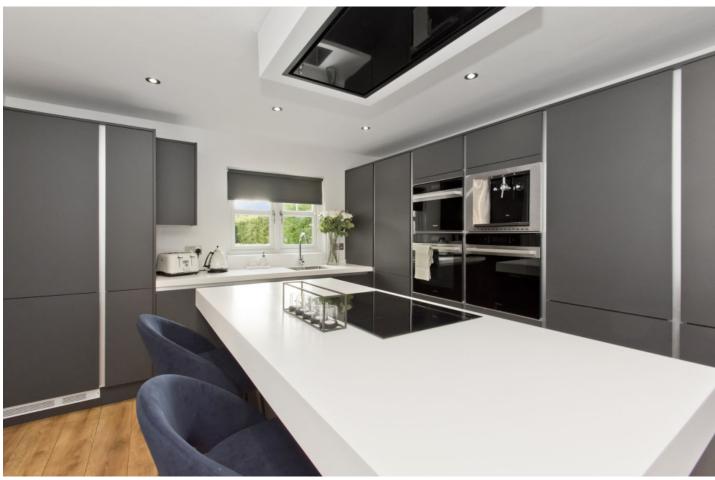

### Features

- Semi-detached house in Dundee
- Overlooking Ballumbie Castle golf course
- Entrance hall with storage and WC
- Elegant living room
- Beautifully appointed open-plan breakfasting kitchen and dining room
- Principal bedroom with en-suite shower room and private balcony with golf course views
- Three further double bedrooms
- Stunning family bathroom
- Good-sized rear garden
- Front garden with neat lawn and deck
- Integral single garage and private driveway
- Gas central heating and double glazing