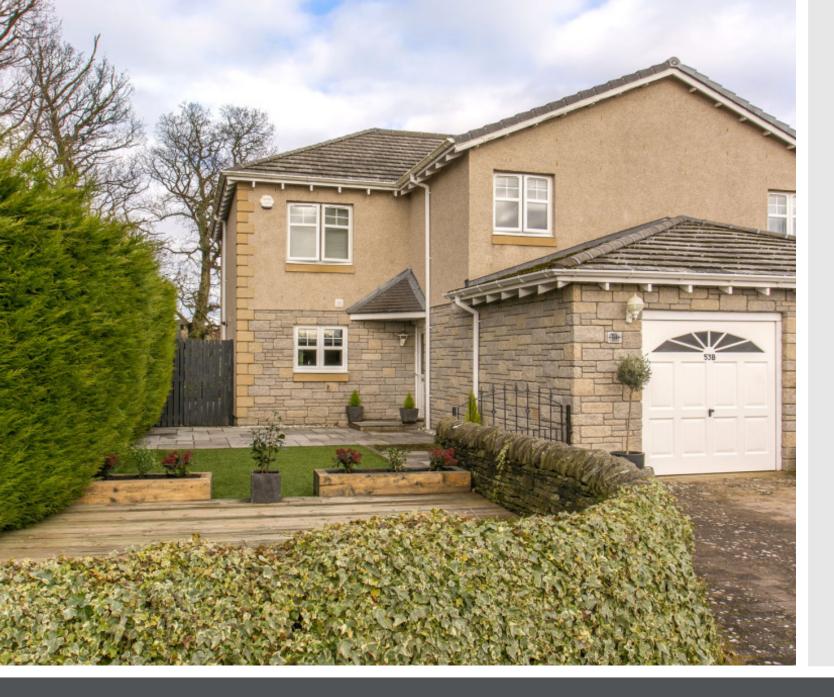

## 53B Ballumbie Gardens

Dundee, DD4 0NR

### Summary

Offering bright and spacious accommodation, all enhanced by immaculate, stylish and contemporary interiors, this four-bedroom, two-bathroom semi-detached house is situated in the area of Ballumbie on the edge of Dundee. Tucked within a quiet cul-de-sac in a small modern development on the edge of a golf course, the house enjoys a tranquil position with a lovely open outlook, as well as lying within easy reach of excellent amenities both nearby and in the heart of the city itself, which is just over four miles away.

### Features

- Semi-detached house in Dundee
- Overlooking Ballumbie Castle golf course
- Entrance hall with storage and WC
- Elegant living room
- Beautifully appointed open-plan breakfasting kitchen and dining room
- Principal bedroom with en-suite shower room and private balcony with golf course views
- Three further double bedrooms
- Stunning family bathroom
- Good-sized rear garden
- Front garden with neat lawn and deck
- Integral single garage and private driveway
- Gas central heating and double glazing

"This four-bedroom, two-bathroom (plus a separate WC) semi-detached house is tranquilly situated on the edge of a golf course."

"The house represents an ideal family home and is tucked in a quiet cul-de-sac, as well as enjoying close proximity to amenities."