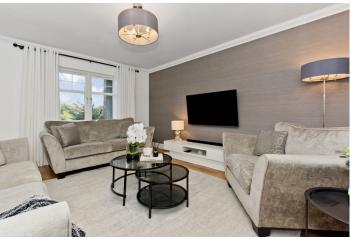

### Features

- Semi-detached house in Dundee
- Overlooking Ballumbie Castle golf course
- Entrance hall with storage and WC
- Elegant living room
- Beautifully appointed open-plan breakfasting kitchen and dining room
- Principal bedroom with en-suite shower room and private balcony with golf course views
- Three further double bedrooms
- Stunning family bathroom
- Good-sized rear garden
- Front garden with neat lawn and deck
- Integral single garage and private driveway
- Gas central heating and double glazing