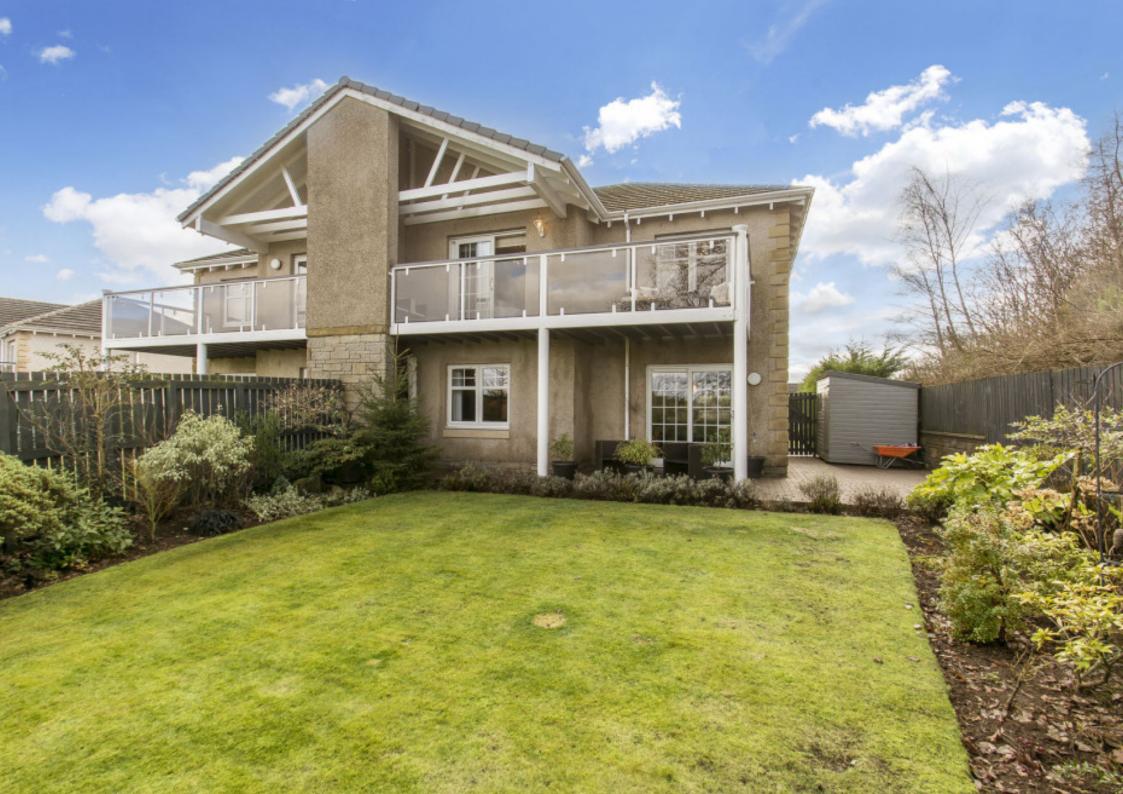

### Summary

Offering bright and spacious accommodation, all enhanced by immaculate, stylish and contemporary interiors, this four-bedroom, two-bathroom semi-detached house is situated in the area of Ballumbie on the edge of Dundee. Tucked within a quiet cul-de-sac in a small modern development on the edge of a golf course, the house enjoys a tranquil position with a lovely open outlook, as well as lying within easy reach of excellent amenities both nearby and in the heart of the city itself, which is just over four miles away.

### Features

- Semi-detached house in Dundee
- Overlooking Ballumbie Castle golf course
- Entrance hall with storage and WC
- Elegant living room
- Beautifully appointed open-plan breakfasting kitchen and dining room
- Principal bedroom with en-suite shower room and private balcony with golf course views
- Three further double bedrooms
- Stunning family bathroom
- Good-sized rear garden
- Front garden with neat lawn and deck
- Integral single garage and private driveway
- Gas central heating and double glazing

"This four-bedroom, two-bathroom (plus a separate WC) semi-detached house is tranquilly situated on the edge of a golf course."

"The house represents an ideal family home and is tucked in a quiet cul-de-sac, as well as enjoying close proximity to amenities."