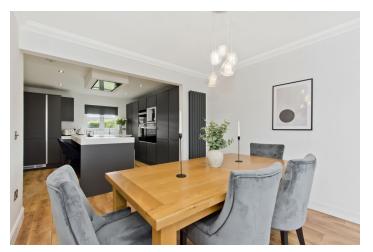

### Features

- Semi-detached house in Dundee
- Overlooking Ballumbie Castle golf course
- Entrance hall with storage and WC
- Elegant living room
- Beautifully appointed open-plan breakfasting kitchen and dining room
- Principal bedroom with en-suite shower room and private balcony with golf course views
- Three further double bedrooms
- Stunning family bathroom
- Good-sized rear garden
- Front garden with neat lawn and deck
- Integral single garage and private driveway
- Gas central heating and double glazing