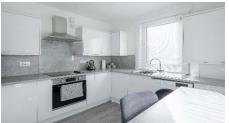

#### Description

MML Law are delighted to bring to the market this well-presented ground floor flat in an established development in Dundee

Accommodation comprises: Entrance Hall with stroage. Spacious, bright lounge offering comfortable living space, modern fitted kitchen fitted with ample base and wall units, breakfast bar, electric oven and hob, fridge freezer, washer/dryer. Two double bedrooms. Shower room with two-piece suite and walk-in shower cubicle with mains shower. The property benefits from gas central heating and double glazing throughout. Private garden to the front and mutual garden grounds to the rear. Ample on-street parking.

Included in the sale are all carpets and floor coverings, electric wall fire in lounge and all kitchen appliances.

This property can only be described as in walk-in condition and early viewing is highly recommended.

#### Accommodation

Lounge 14'9" x 11'5"

Kitchen 8'12" x 8'9"

Bedroom 1 11'8" x 10'9"

Bedroom 2 10'11" x 9'3"

Shower-room 8'1" x 6'3"