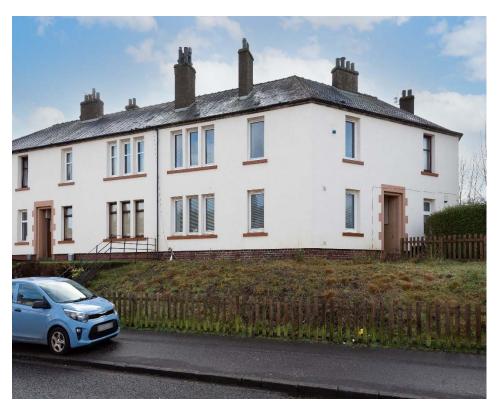

# Offers Over £105,000

"Stunning Ground Floor Lovely Family Home"

Accommodation: Entrance Hall, Lounge, 2 Double Bedrooms, Kitchen, Shower-Room, Double Glazing, Gas Central Heating, Private Front Garden, Communal Drying Green.

#### Description

MML Law are delighted to bring to the market this well-presented ground floor flat in an established development in Dundee

Accommodation comprises: Entrance Hall with stroage. Spacious, bright lounge offering comfortable living space, modern fitted kitchen fitted with ample base and wall units, breakfast bar, electric oven and hob, fridge freezer, washer/dryer. Two double bedrooms. Shower room with two-piece suite and walk-in shower cubicle with mains shower. The property benefits from gas central heating and double glazing throughout. Private garden to the front and mutual garden grounds to the rear. Ample on-street parking.

#### Area

This is a great opportunity to purchase a well-proportioned ground floor flat located within a popular and established residential area. The location allows ease of access to a wide range of amenities including schools, local shops, Dundee College and commuter bus services. In addition, the property is conveniently located for access to the Kingsway with its wealth of retail and business outlets.