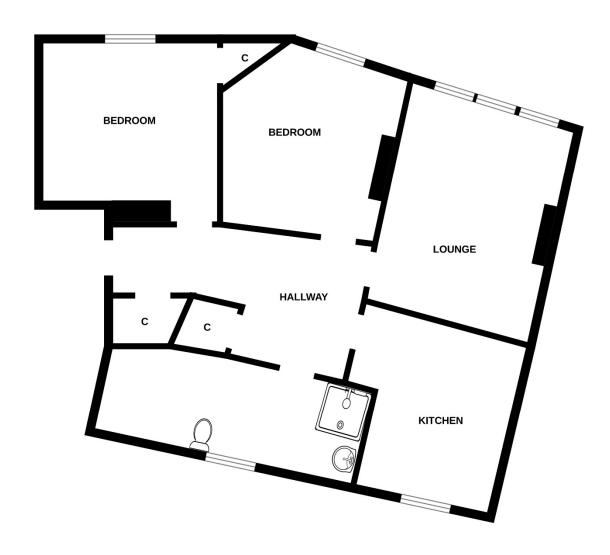

#### Accommodation

Lounge 14'9" x 11'5"

Kitchen 8'12" x 8'9"

Bedroom 1 11'8" x 10'9"

Bedroom 2 10'11" x 9'3"

Shower-room 8'1" x 6'3"

#### **GROUND FLOOR**

Whilst every attempt has been made to ensure the accuracy of the floorplan contained here, measurements of doors, windows, comes and any other items are appointable and on responsibility is taken for any error, omission or mis-statement. This plan is for illustrative purposes only and should be used as such by any prospective purchaser. The services, systems and appliances shown have not been tested and no quarantee as to their operability or efficiency can be given.