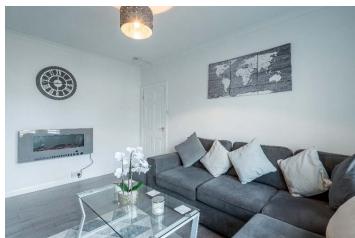

#### Description

MML Law are delighted to bring to the market this well-presented ground floor flat in an established development in Dundee

Accommodation comprises: Entrance Hall with stroage. Spacious, bright lounge offering comfortable living space, modern fitted kitchen fitted with ample base and wall units, breakfast bar, electric oven and hob, fridge freezer, washer/dryer. Two double bedrooms. Shower room with two-piece suite and walk-in shower cubicle with mains shower. The property benefits from gas central heating and double glazing throughout. Private garden to the front and mutual garden grounds to the rear. Ample on-street parking.

#### Accommodation

Lounge 14'9" x 11'5"

Kitchen 8'12" x 8'9"

Bedroom 1 11'8" x 10'9"

Bedroom 2 10'11" x 9'3"

Shower-room 8'1" x 6'3"