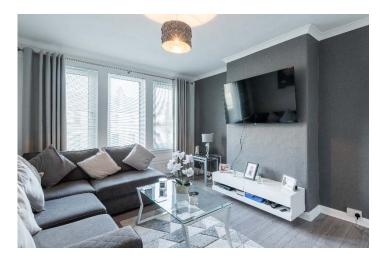

#### Description

MML Law are delighted to bring to the market this well-presented ground floor flat in an established development in Dundee

Accommodation comprises: Entrance Hall with stroage. Spacious, bright lounge offering comfortable living space, modern fitted kitchen fitted with ample base and wall units, breakfast bar, electric oven and hob, fridge freezer, washer/dryer. Two double bedrooms. Shower room with two-piece suite and walk-in shower cubicle with mains shower. The property benefits from gas central heating and double glazing throughout. Private garden to the front and mutual garden grounds to the rear. Ample on-street parking.

#### Accommodation

Lounge 14'9" x 11'5"

Kitchen 8'12" x 8'9"

Bedroom 1 11'8" x 10'9"

Bedroom 2 10'11" x 9'3"

Shower-room 8'1" x 6'3"