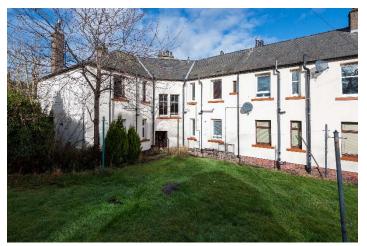

#### Description

MML Law are delighted to bring to the market this well-presented ground floor flat in an established development in Dundee

Accommodation comprises: Entrance Hall with stroage. Spacious, bright lounge offering comfortable living space, modern fitted kitchen fitted with ample base and wall units, breakfast bar, electric oven and hob, fridge freezer, washer/dryer. Two double bedrooms. Shower room with two-piece suite and walk-in shower cubicle with mains shower. The property benefits from gas central heating and double glazing throughout. Private garden to the front and mutual garden grounds to the rear. Ample on-street parking.

#### Area

This is a great opportunity to purchase a well-proportioned ground floor flat located within a popular and established residential area. The location allows ease of access to a wide range of amenities including schools, local shops, Dundee College and commuter bus services. In addition, the property is conveniently located for access to the Kingsway with its wealth of retail and business outlets.