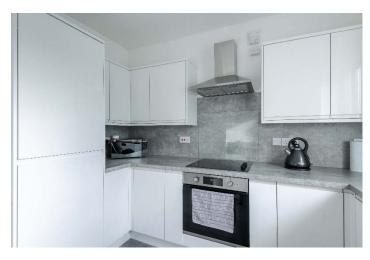

#### Description

MML Law are delighted to bring to the market this well-presented ground floor flat in an established development in Dundee

Accommodation comprises: Entrance Hall with stroage. Spacious, bright lounge offering comfortable living space, modern fitted kitchen fitted with ample base and wall units, breakfast bar, electric oven and hob, fridge freezer, washer/dryer. Two double bedrooms. Shower room with two-piece suite and walk-in shower cubicle with mains shower. The property benefits from gas central heating and double glazing throughout. Private garden to the front and mutual garden grounds to the rear. Ample on-street parking.

Included in the sale are all carpets and floor coverings, electric wall fire in lounge and all kitchen appliances.

This property can only be described as in walk-in condition and early viewing is highly recommended.

#### Accommodation

Lounge 14'9" x 11'5"

Kitchen 8'12" x 8'9"

Bedroom 1 11'8" x 10'9"

Bedroom 2 10'11" x 9'3"

Shower-room 8'1" x 6'3"