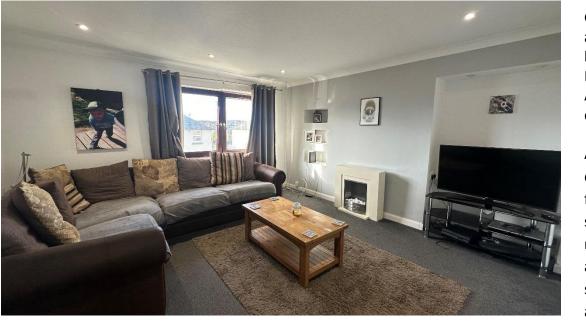

Accommodation comprises: hallway with storage cupboard and connecting doors to all rooms; bright and spacious lounge with recessed displays; kitchen fitted with a range of base and wall mounted units with contrasting worktops, slot in electric cooker, free standing fridge freezer and washing machine; shower room with W.C., wash hand basin and shower cubicle housing electric shower, attractive wet-wall panelling; and two double bedrooms one having built in storage facilities. Externally there is a private area of enclosed garden to the rear and on street parking facilities.