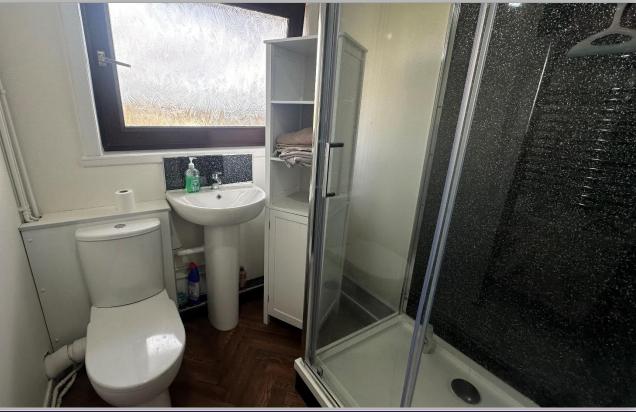

Accommodation comprises: hallway with storage cupboard and connecting doors to all rooms; bright and spacious lounge with recessed displays; kitchen fitted with a range of base and wall mounted units with contrasting worktops, slot in electric cooker, free standing fridge freezer and washing machine; shower room with W.C., wash hand basin and shower cubicle housing electric shower, attractive wet-wall panelling; and two double bedrooms one having built in storage facilities. Externally there is a private area of enclosed garden to the rear and on street parking facilities.