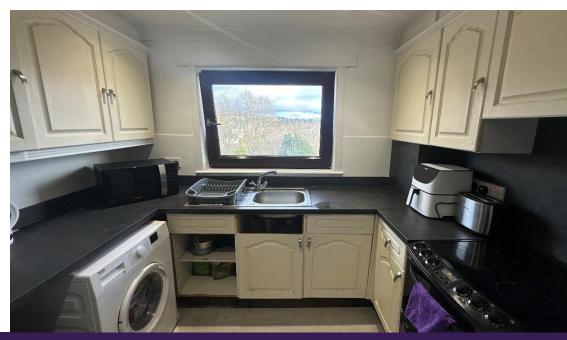

Accommodation comprises: hallway with storage cupboard and connecting doors to all rooms; bright and spacious lounge with recessed displays; kitchen fitted with a range of base and wall mounted units with contrasting worktops, slot in electric cooker, free standing fridge freezer and washing machine; shower room with W.C., wash hand basin and shower cubicle housing electric shower, attractive wet-wall panelling; and two double bedrooms one having built in storage facilities. Externally there is a private area of enclosed garden to the rear and on street parking facilities.