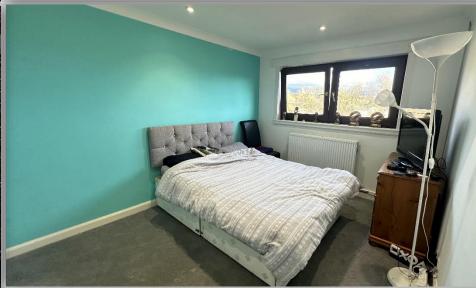

Accommodation comprises: hallway with storage cupboard and connecting doors to all rooms; bright and spacious lounge with recessed displays; kitchen fitted with a range of base and wall mounted units with contrasting worktops, slot in electric cooker, free standing fridge freezer and washing machine; shower room with W.C., wash hand basin and shower cubicle housing electric shower, attractive wet-wall panelling; and two double bedrooms one having built in storage facilities. Externally there is a private area of enclosed garden to the rear and on street parking facilities.