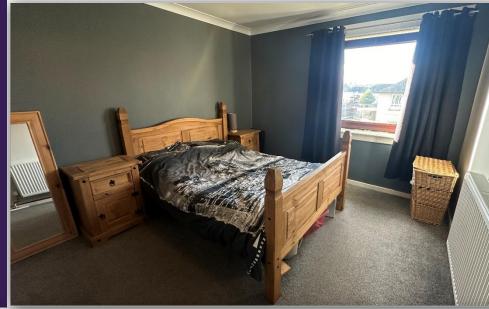

Accommodation comprises: hallway with storage cupboard and connecting doors to all rooms; bright and spacious lounge with recessed displays; kitchen fitted with a range of base and wall mounted units with contrasting worktops, slot in electric cooker, free standing fridge freezer and washing machine; shower room with W.C., wash hand basin and shower cubicle housing electric shower, attractive wet-wall panelling; and two double bedrooms one having built in storage facilities. Externally there is a private area of enclosed garden to the rear and on street parking facilities.