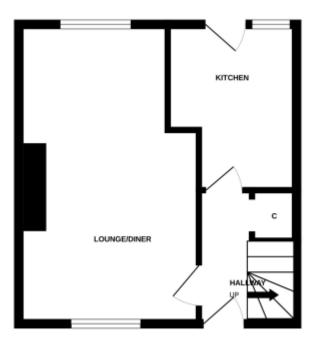

#### Accommodation

Comprises: Lounge, Kitchen, Bathroom, 2 double bedrooms and a floored Attic, currently used as an extra bedroom.

LOUNGE: a dual aspect Living Space with Dining at the far end. Laminate Flooring.

KITCHEN: a range of Base and Wall Units, Contrasting Worktops, Electric Hob, Oven and Extractor. Door to Rear Garden.

**BATHROOM:** Family Bathroom with WC, Basin and Bath with screen and Shower over Wet Wall.

#### **Room Dimensions**

LOUNGE: 5.54m x 3.43m BATHROOM: 1.71m X 1.58m All measurements are approximate.

KITCHEN: 3.08m X 1.73m BEDROOM: 2.94m X 2 84m

Early Viewing Recommended

# Ground Floor