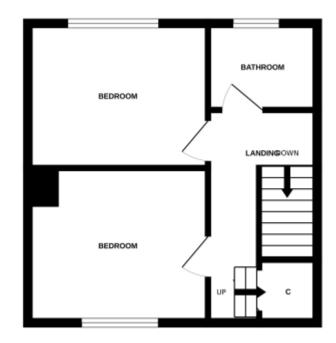

KITCHEN: a range of Base and Wall Units, Contrasting Worktops, Electric Hob, Oven and Extractor. Door to Rear Garden.

**BATHROOM:** Family Bathroom with WC, Basin and Bath with screen and Shower over Wet Wall.

BEDROOM 1: A GOOD SIZE DOUBLE ROOM WITH REAR ASPECT.

BEDROOM 2: DOUBLE ROOM WITH FRONT ASPECT.

ATTIC: Door and stairs to the Attic currently used as a Bedroom.

## **First Floor**

Whilst every attempt has been made to ensure the accuracy of the floorplan contained here, measurements of doers, windows, toorns and any other items are approximate and no responsibility is taken for any ernor, omission or mis-statement. This plan is for itel withorhave purposes only and should be used as such by any prospective purchaser. The services, systems and applances shown have not been tested and no guarantee as to their operated by or efficiency can be given. Nade with Metropix 62023