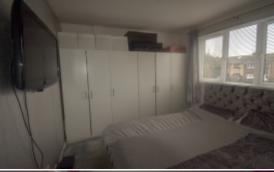

BEDROOM 1: A GOOD SIZE DOUBLE ROOM WITH REAR ASPECT.

BEDROOM 2: DOUBLE ROOM WITH FRONT ASPECT.

ATTIC: Door and stairs to the Attic currently used as a Bedroom.