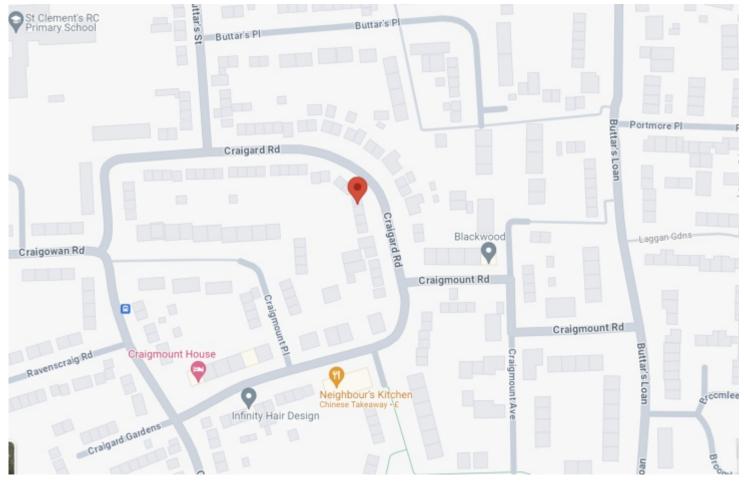

END TERRACED TWO-BEDROOM VILLA FOR SALE - Offers over £100,000 83 CRAIGARD ROAD DUNDEE DD2 4PU

### **KEY FEATURES**

- Popular residential area to the North of Dundee• Close to schools, shops & local amenities
  - Good transport links to Dundee city centre and Ninewells Hospital
    - Gas Central Heating Double Glazing Front and Rear gardens •

#### 83 CRAIGARD ROAD DUNDEE DD2 4PU