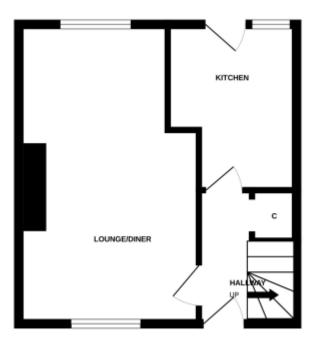

# Ground Floor

#### Accommodation

Comprises: Lounge, Kitchen, Bathroom, 2 double bedrooms and a floored Attic, currently used as an extra bedroom.

LOUNGE: a dual aspect Living Space with Dining at the far end. Laminate Flooring.

KITCHEN: a range of Base and Wall Units, Contrasting Worktops, Electric Hob, Oven and Extractor. Door to Rear Garden.

**BATHROOM:** Family Bathroom with WC, Basin and Bath with screen and Shower over Wet Wall.