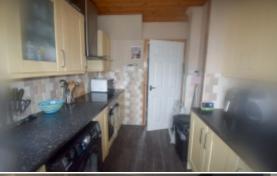

KITCHEN: a range of Base and Wall Units, Contrasting Worktops, Electric Hob, Oven and Extractor. Door to Rear Garden.

**BATHROOM:** Family Bathroom with WC, Basin and Bath with screen and Shower over Wet Wall.