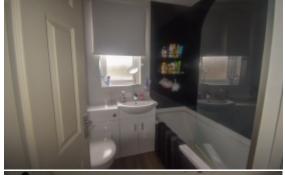

KITCHEN: a range of Base and Wall Units, Contrasting Worktops, Electric Hob, Oven and Extractor. Door to Rear Garden.

**BATHROOM:** Family Bathroom with WC, Basin and Bath with screen and Shower over Wet Wall.