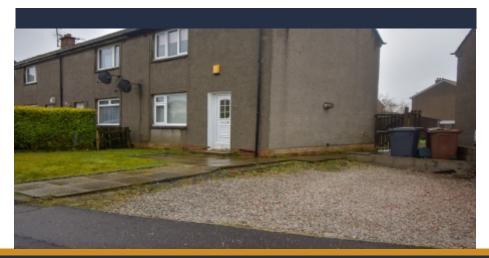

#### **EXTERIOR:**

Front Garden - laid to grass with Gravelled Area for Off-Street Parking. Rear Garden - a large rear garden area with Privacy Fencing.