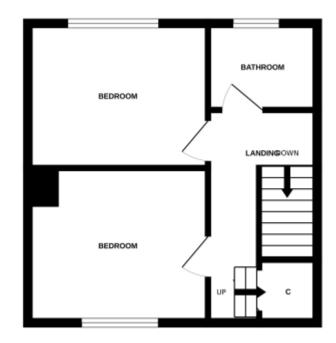

## **First Floor**

Whilst every attempt has been made to ensure the accuracy of the floorplan contained here, measurements of doers, windows, toorns and any other items are approximate and no responsibility is taken for any ernor, omission or mis-statement. This plan is for itel withorhave purposes only and should be used as such by any prospective purchaser. The services, systems and applances shown have not been tested and no guarantee as to their operated by or efficiency can be given. Nade with Metropix 62023

BEDROOM 1: A GOOD SIZE DOUBLE ROOM WITH REAR ASPECT.

BEDROOM 2: DOUBLE ROOM WITH FRONT ASPECT.

ATTIC: Door and stairs to the Attic currently used as a Bedroom.