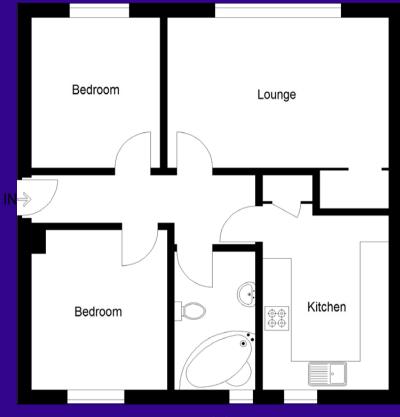

## Fixed Price £95,000

34A Kenmore Terrace, Dundee, DD3 6EL

blackadders.co.uk

This is a purpose built ex-local authority ground floor flat affording comfortable accommodation on one level. The property extends to around 59 square meters or thereby and comprises hallway, lounge, two bedrooms, kitchen, bathroom and WC.

Ground Floor

# Accommodation (measurements are approx)

| Lounge   | 3.56m x 4.60m | (11′8″ x 15′1″) |
|----------|---------------|-----------------|
| Kitchen  | 2.45m x 3.23m | (8'0" x 10'7")  |
| Bedroom  | 2.91m x 3.22m | (9'7" x 10'7")  |
| Bedroom  | 2.68m x 3.51m | (8'10" x 11'6") |
| Bathroom | 1.60m x 2.47m | (5'3" x 8'1")   |