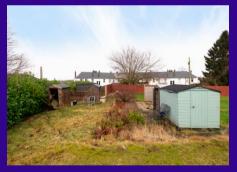

The property is pleasantly located within a well-established and popular residential area. Gas fired central heating is installed backed-up by double glazing and to the front of the property there is an area of garden ground. We are advised that there is another small area to the rear along with a communal drying green.