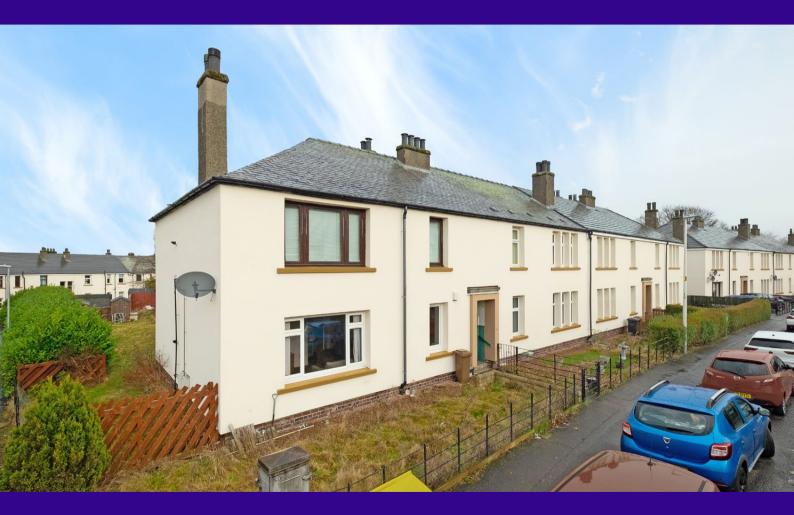

## Fixed Price £95,000

34A Kenmore Terrace, Dundee, DD3 6EL

blackadders.co.uk

This is a purpose built ex-local authority ground floor flat affording comfortable accommodation on one level. The property extends to around 59 square meters or thereby and comprises hallway, lounge, two bedrooms, kitchen, bathroom and WC.

The property is pleasantly located within a well-established and popular residential area. Gas fired central heating is installed backed-up by double glazing and to the front of the property there is an area of garden ground. We are advised that there is another small area to the rear along with a communal drying green.