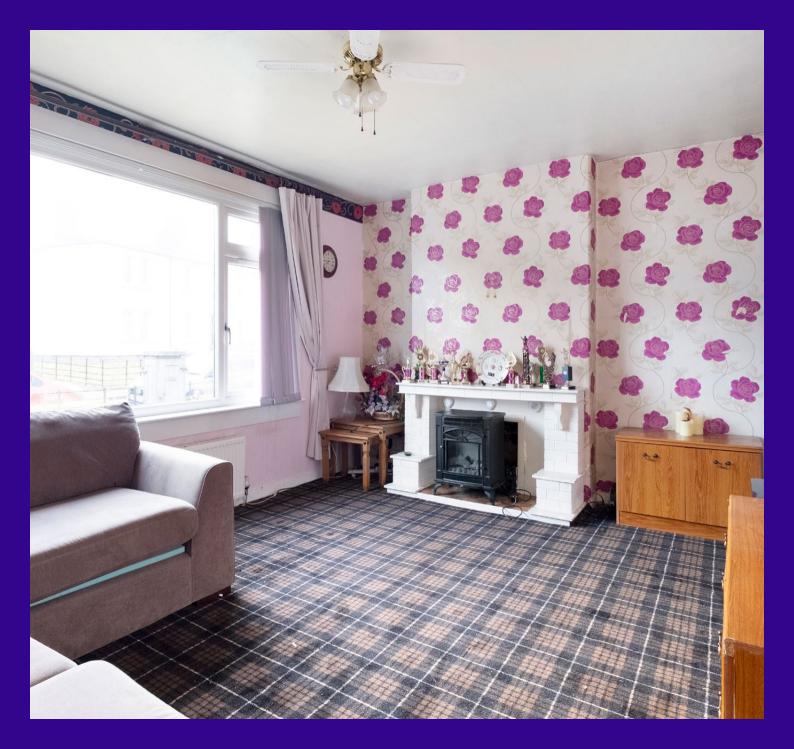

# Accommodation (measurements are approx)

| Lounge   | 3.56m x 4.60m | (11′8″ x 15′1″) |
|----------|---------------|-----------------|
| Kitchen  | 2.45m x 3.23m | (8'0" x 10'7")  |
| Bedroom  | 2.91m x 3.22m | (9'7" x 10'7")  |
| Bedroom  | 2.68m x 3.51m | (8'10" x 11'6") |
| Bathroom | 1.60m x 2.47m | (5'3" x 8'1")   |