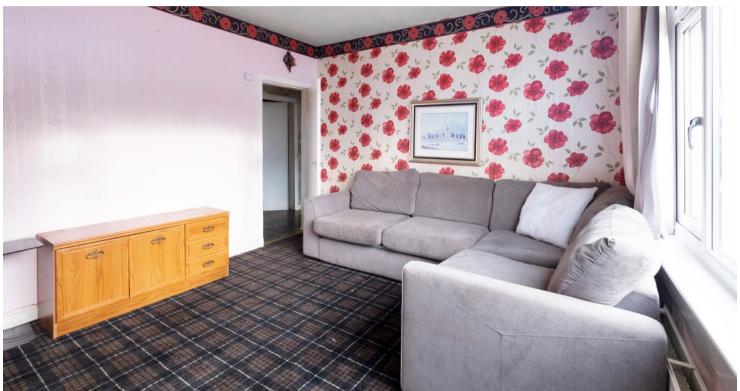

# Accommodation (measurements are approx)

| Lounge   | 3.56m x 4.60m | (11′8″ x 15′1″) |
|----------|---------------|-----------------|
| Kitchen  | 2.45m x 3.23m | (8'0" x 10'7")  |
| Bedroom  | 2.91m x 3.22m | (9'7" x 10'7")  |
| Bedroom  | 2.68m x 3.51m | (8'10" x 11'6") |
| Bathroom | 1.60m x 2.47m | (5'3" x 8'1")   |