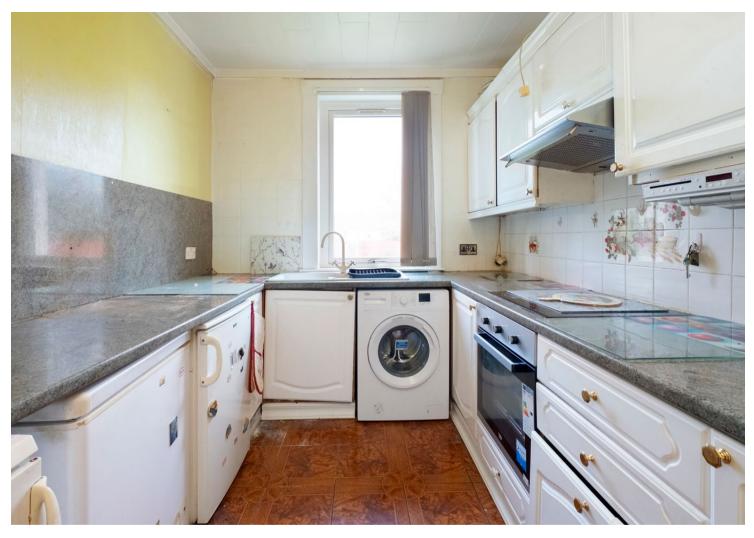

## Fixed Price £95,000

34A Kenmore Terrace, Dundee, DD3 6EL

blackadders.co.uk

This is a purpose built ex-local authority ground floor flat affording comfortable accommodation on one level. The property extends to around 59 square meters or thereby and comprises hallway, lounge, two bedrooms, kitchen, bathroom and WC.

# Accommodation (measurements are approx)

| Lounge   | 3.56m x 4.60m | (11′8″ x 15′1″) |
|----------|---------------|-----------------|
| Kitchen  | 2.45m x 3.23m | (8'0" x 10'7")  |
| Bedroom  | 2.91m x 3.22m | (9'7" x 10'7")  |
| Bedroom  | 2.68m x 3.51m | (8'10" x 11'6") |
| Bathroom | 1.60m x 2.47m | (5'3" x 8'1")   |