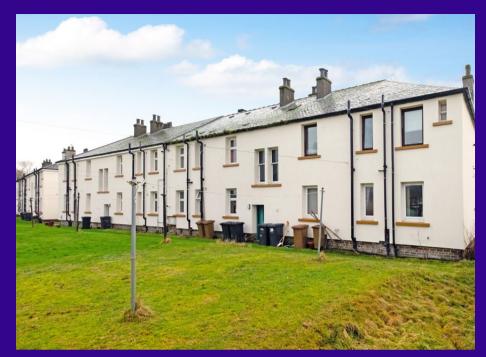

## Fixed Price £95,000

34A Kenmore Terrace, Dundee, DD3 6EL

blackadders.co.uk

This is a purpose built ex-local authority ground floor flat affording comfortable accommodation on one level. The property extends to around 59 square meters or thereby and comprises hallway, lounge, two bedrooms, kitchen, bathroom and WC.

The property is pleasantly located within a well-established and popular residential area. Gas fired central heating is installed backed-up by double glazing and to the front of the property there is an area of garden ground. We are advised that there is another small area to the rear along with a communal drying green.