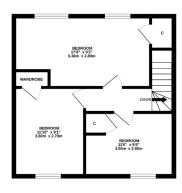

## Description

An excellent opportunity to purchase this three bedroom mid terraced villa which is located in the very popular Douglas area of Dundee. The property requires a degree of updating and this has been reflected in the asking price. Included in the sale are all carpets, floorcoverings and blinds where fitted along with the bedroom furniture and garden shed. The accommodation on the ground floor comprises a well appointed lounge, bright kitchen and modern shower room. On the upper floor there are three good sized double bedrooms.

## Viewing

By appointment through Lindsays on 01382 802050

GROUND FLOOR

1ST FLOOR

whilst every attempt has been made to ensure the accuracy of the floorpian contained here, measurements of doors, windows, rooms and any other terms are approximate and no responsibility is taken for any error, emission or mis-statement. This plan is for illustrative purposes only and should be used as such by any rospective purchaser. The services, systems and appliances shown have not been tested and no guarantee as to their operability or efficiency can be given.