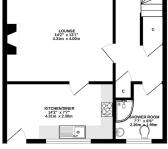

## Description

An excellent opportunity to purchase this three bedroom mid terraced villa which is located in the very popular Douglas area of Dundee. The property requires a degree of updating and this has been reflected in the asking price. Included in the sale are all carpets, floorcoverings and blinds where fitted along with the bedroom furniture and garden shed. The accommodation on the ground floor comprises a well appointed lounge, bright kitchen and modern shower room. On the upper floor there are three good sized double bedrooms.

## Viewing

By appointment through Lindsays on 01382 802050

GROUND FLOOR

1ST FLOOR

whilst every attempt has been made to ensure the accuracy of the floorpian contained here, measurements of doors, windows, rooms and any other terms are approximate and no responsibility is taken for any error, emission or mis-statement. This plan is for illustrative purposes only and should be used as such by any rospective purchaser. The services, systems and appliances shown have not been tested and no guarantee as to their operability or efficiency can be given.