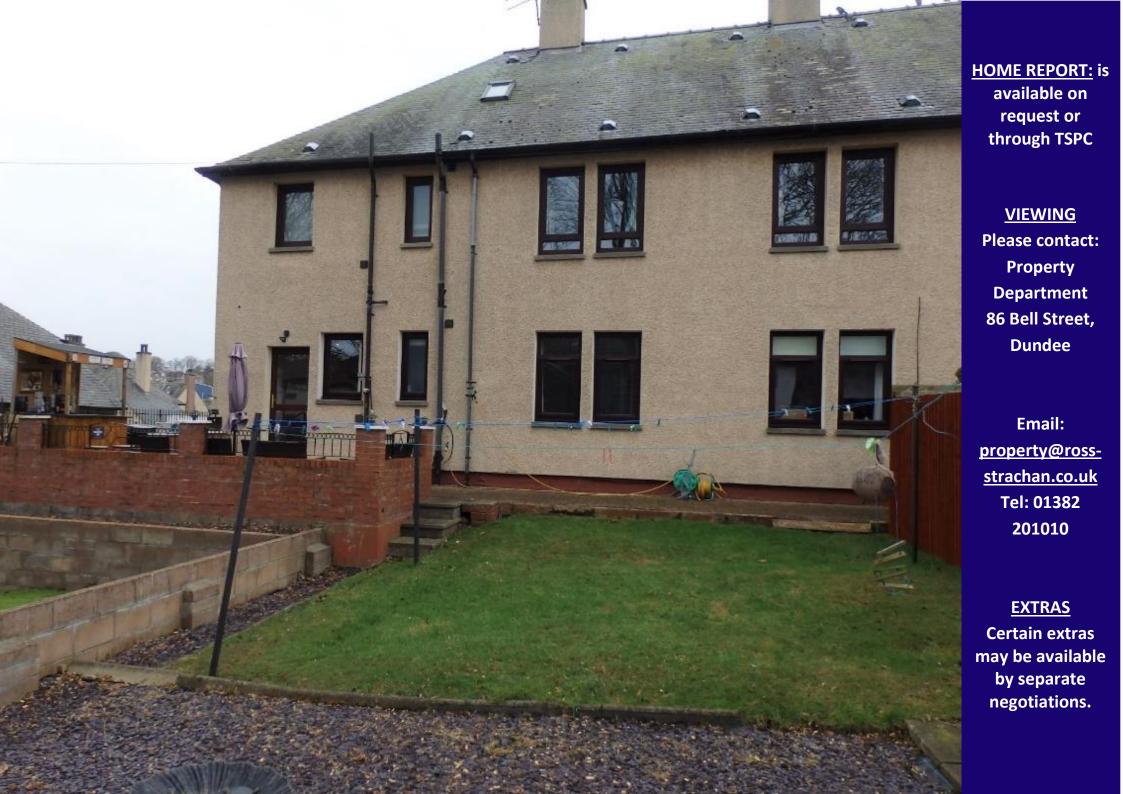

## **The Property**

This spacious three-bedroom property is located in a popular and established residential area off South Road Dundee. Beautifully decorated throughout this attractive home offers family accommodation on a single level with terraced gardens to the rear. The property has been beautifully maintained throughout its current tenure and would make a wonderful home for couples and families. There is a large kitchen with direct access to the terraced area of upper rear garden, a family bathroom with electric shower, lounge with living flame gas fire and three double bedrooms. There is ample storage within the property and to the rear of the garden is a shed. To the front of the property is a small, fenced garden area, with stepped access to the flat and ample free on street parking. The flat features gas central heating and double-glazed windows throughout.

## External

Gardens to the front are mostly laid to lawn with stepped access to flat.

The rear gardens of this flat are beautifully laid out. The upper section of the garden has a wonderful seating area and outdoor bar while the lower area is mostly laid to lawn, with a garden shed to the rear.