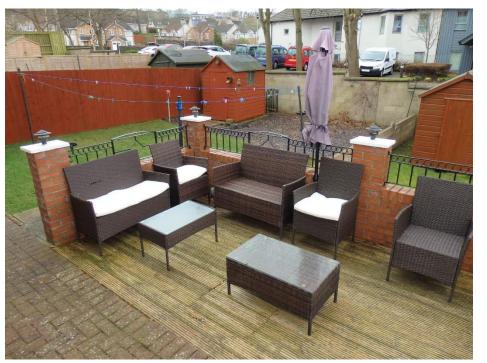

## External

Gardens to the front are mostly laid to lawn with stepped access to flat.

The rear gardens of this flat are beautifully laid out. The upper section of the garden has a wonderful seating area and outdoor bar while the lower area is mostly laid to lawn, with a garden shed to the rear.