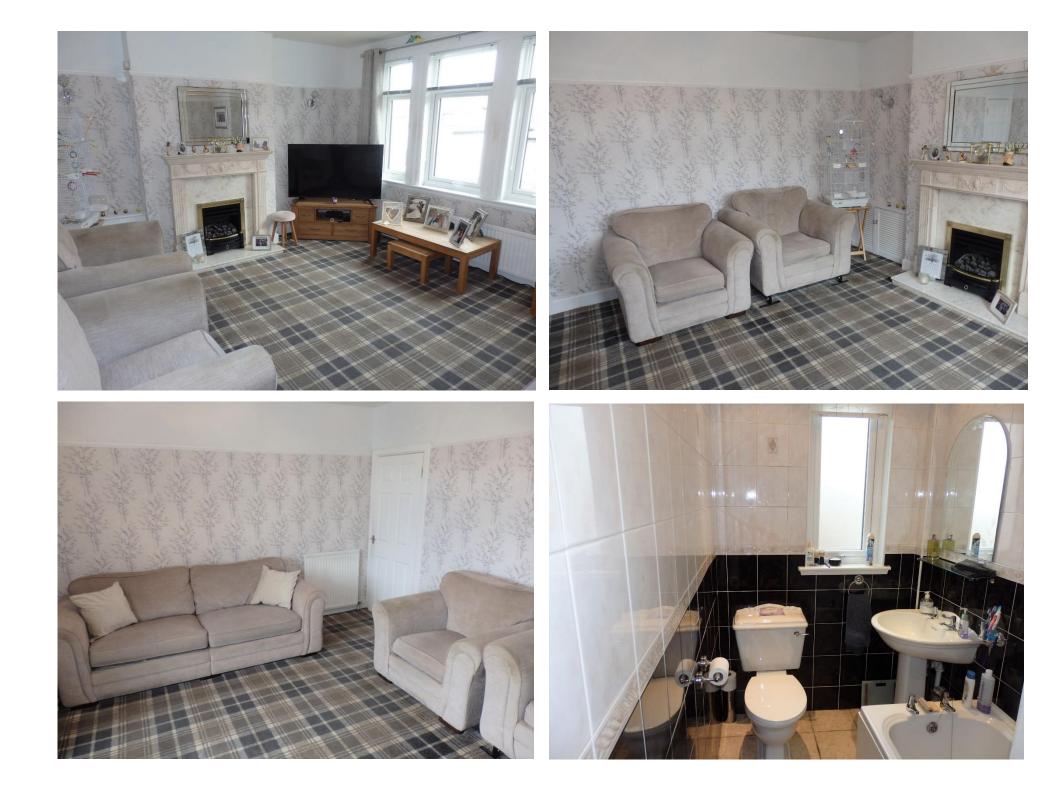

## **The Property**

This spacious three-bedroom property is located in a popular and established residential area off South Road Dundee. Beautifully decorated throughout this attractive home offers family accommodation on a single level with terraced gardens to the rear. The property has been beautifully maintained throughout its current tenure and would make a wonderful home for couples and families. There is a large kitchen with direct access to the terraced area of upper rear garden, a family bathroom with electric shower, lounge with living flame gas fire and three double bedrooms. There is ample storage within the property and to the rear of the garden is a shed. To the front of the property is a small, fenced garden area, with stepped access to the flat and ample free on street parking. The flat features gas central heating and double-glazed windows throughout.

## Accommodation

- Traditional Hall with vestibule and storage
- Lounge 15'8 x 13'04" with living flame gas fire
- Kitchen 12'4" x 9'8" fitted kitchen with access to gardens
- Bathroom 8'00 x 4'6" white 3-piece suite with shower over bath
- Bedroom 1 13'00 x 10'10 with fitted wardrobe storage
- Bedroom 2 12'10" x 9'9 with storage
- Bedroom 3 10'9" x 9'7"