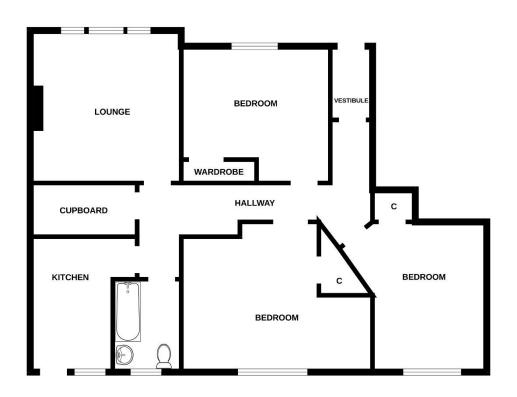

## Accommodation

- Traditional Hall with vestibule and storage
- Lounge 15'8 x 13'04" with living flame gas fire
- Kitchen 12'4" x 9'8" fitted kitchen with access to gardens
- Bathroom 8'00 x 4'6" white 3-piece suite with shower over bath
- Bedroom 1 13'00 x 10'10 with fitted wardrobe storage
- Bedroom 2 12'10" x 9'9 with storage
- Bedroom 3 10'9" x 9'7"

## GROUND FLOOR

Whilst every attempt has been make to ensure the excuracy of the floorplan contained here, measurement of doors, windows, noom and any other lines are approximate and on responsibility is taken for any error omission or mis-statement. This plan is for illustrative purposes only and should be used as such by any prospective purchase. The services, systems and applicate shown have not been tested and no guarante as to their operability or efficiency can be given. Made with Meregore 2020.