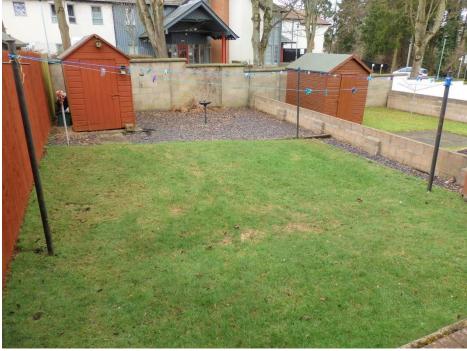

## External

Gardens to the front are mostly laid to lawn with stepped access to flat.

The rear gardens of this flat are beautifully laid out. The upper section of the garden has a wonderful seating area and outdoor bar while the lower area is mostly laid to lawn, with a garden shed to the rear.