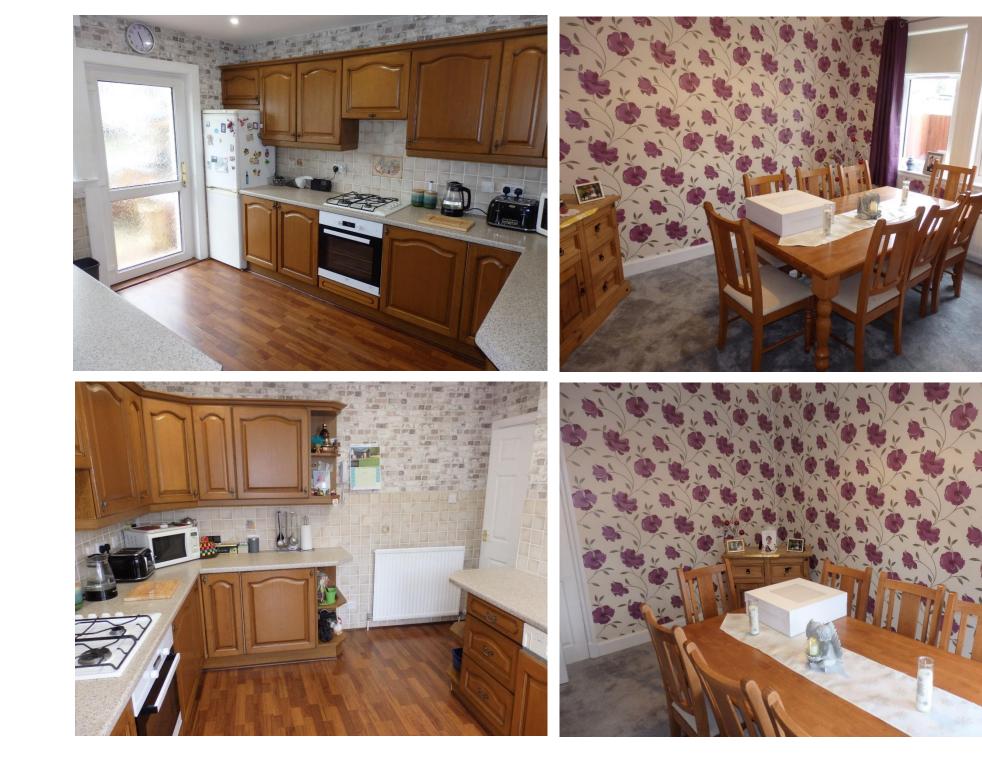

## **The Property**

This spacious three-bedroom property is located in a popular and established residential area off South Road Dundee. Beautifully decorated throughout this attractive home offers family accommodation on a single level with terraced gardens to the rear. The property has been beautifully maintained throughout its current tenure and would make a wonderful home for couples and families. There is a large kitchen with direct access to the terraced area of upper rear garden, a family bathroom with electric shower, lounge with living flame gas fire and three double bedrooms. There is ample storage within the property and to the rear of the garden is a shed. To the front of the property is a small, fenced garden area, with stepped access to the flat and ample free on street parking. The flat features gas central heating and double-glazed windows throughout.

## Accommodation

- Traditional Hall with vestibule and storage
- Lounge 15'8 x 13'04" with living flame gas fire
- Kitchen 12'4" x 9'8" fitted kitchen with access to gardens
- Bathroom 8'00 x 4'6" white 3-piece suite with shower over bath
- Bedroom 1 13'00 x 10'10 with fitted wardrobe storage
- Bedroom 2 12'10" x 9'9 with storage
- Bedroom 3 10'9" x 9'7"