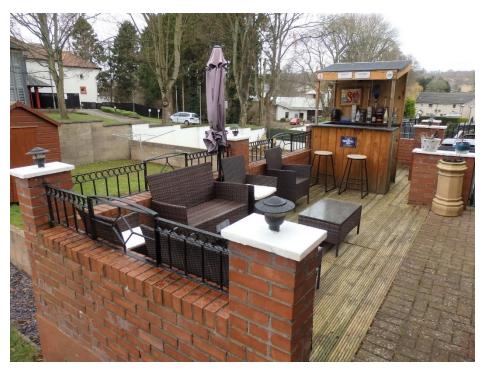

## External

Gardens to the front are mostly laid to lawn with stepped access to flat.

The rear gardens of this flat are beautifully laid out. The upper section of the garden has a wonderful seating area and outdoor bar while the lower area is mostly laid to lawn, with a garden shed to the rear.