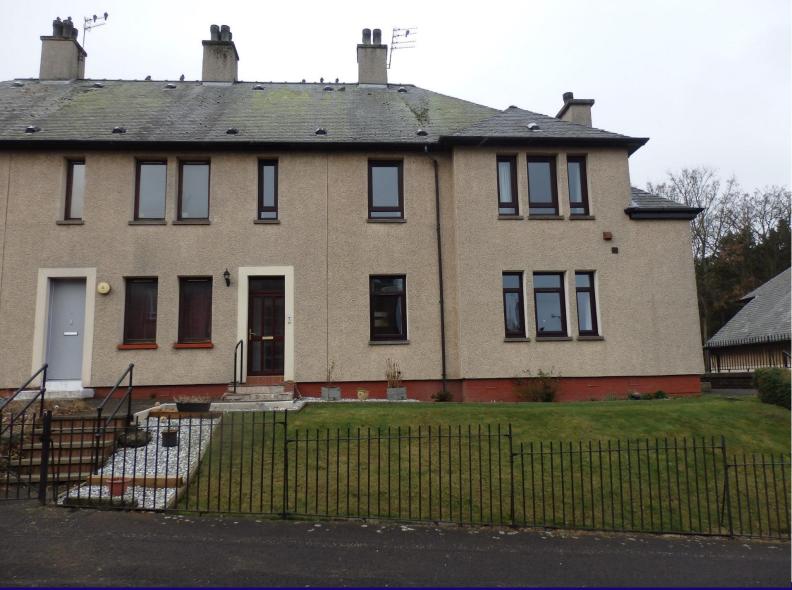

## **The Property**

This spacious three-bedroom property is located in a popular and established residential area off South Road Dundee. Beautifully decorated throughout this attractive home offers family accommodation on a single level with terraced gardens to the rear. The property has been beautifully maintained throughout its current tenure and would make a wonderful home for couples and families. There is a large kitchen with direct access to the terraced area of upper rear garden, a family bathroom with electric shower, lounge with living flame gas fire and three double bedrooms. There is ample storage within the property and to the rear of the garden is a shed. To the front of the property is a small, fenced garden area, with stepped access to the flat and ample free on street parking. The flat features gas central heating and double-glazed windows throughout.

## External

Gardens to the front are mostly laid to lawn with stepped access to flat.

The rear gardens of this flat are beautifully laid out. The upper section of the garden has a wonderful seating area and outdoor bar while the lower area is mostly laid to lawn, with a garden shed to the rear.