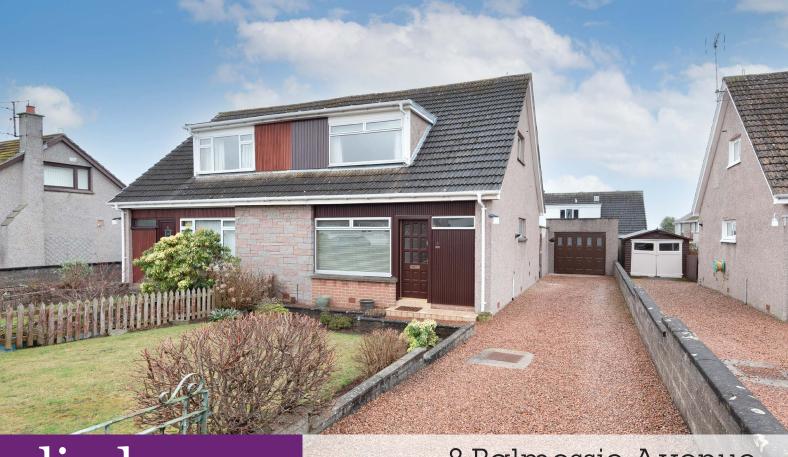

lindsays

8 Balmossie Avenue Monifieth, DD5 4QN

"An attractive three bedroom "Betts Almond" in a great location in Monifieth"

- Hallway
- Lounge
- Dining Room/Bedroom 4
- Kitchen
- 3 Double Bedrooms
- Shower Room
- Double Glazing
- Gas Central Heating
- Garage & Driveway
- Front & Rear Gardens

## Description

Located in a quiet street in a popular neighbourhood close to the excellent schooling in Monifieth this three bedroom semi-detached property will make a lovely home for a young family.

The property requires a degree of updating and this has been reflected in the asking price. Included in the sale are all carpets, floorcoverings and blinds where fitted along with the freestanding cooker, washing machine and fridge freezer in the kitchen

Externally at the front of the property lies a chipped driveway leading to a single garage. The garden is laid mainly with lawn and plant borders. The rear garden is south facing and benefits from sun throughout the day and is laid with a paved patio, lawn with borders and also has a greenhouse.