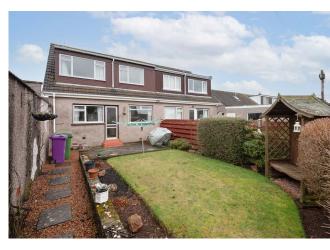

Externally at the front of the property lies a chipped driveway leading to a single garage. The garden is laid mainly with lawn and plant borders. The rear garden is south facing and benefits from sun throughout the day and is laid with a paved patio, lawn with borders and also has a greenhouse.