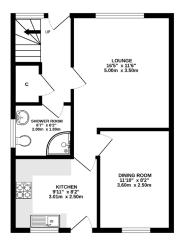

The accommodation on the ground floor comprises a comfortable lounge, separate dining room or bedroom four, kitchen and shower room. On the upper floor there are three double bedrooms with two benefitting from fitted furniture.

## Viewing

By appointment through Lindsays on 01382 802050 or dundeeproperty@ lindsays.co.uk

GROUND FLOOR

1ST FLOOR

T: 01382 802050 E: dundeeproperty@lindsays.co.uk W: property.lindsays.co.uk