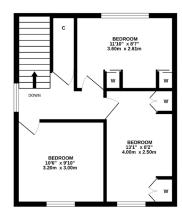

The accommodation on the ground floor comprises a comfortable lounge, separate dining room or bedroom four, kitchen and shower room. On the upper floor there are three double bedrooms with two benefitting from fitted furniture.

Externally at the front of the property lies a chipped driveway leading to a single garage. The garden is laid mainly with lawn and plant borders. The rear garden is south facing and benefits from sun throughout the day and is laid with a paved patio, lawn with borders and also has a greenhouse.