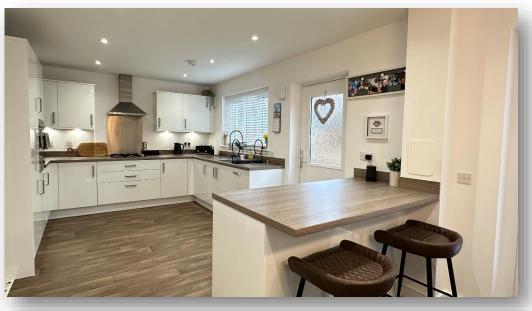

The subjects are tastefully decorated throughout and benefits from high quality fittings and fixtures, double glazing, gas central heating and solar panels.

Accommodation comprises: entrance hallway with two storage cupboards, connecting doors to lounge, kitchen/dining room and cloakroom and carpeted staircase to upper floor; lounge with front facing window; extremely bright and spacious kitchen/dining room fitted with a range of modern high gloss wall mounted and base units incorporating breakfast bar, contrasting worktops, integrated gas hob, electric oven, dishwasher and fridge freezer, clearly defined dining area with French doors leading to rear garden; cloakroom with W.C. and wash hand basin; a window on the half landing provides excellent natural light to the upper landing which has large storage cupboard, hatch to attic and connecting doors to all rooms; family bathroom with fitted toilet/vanity unit and bath with mains fed shower over; master bedroom with built in mirrored wardrobes and connecting door to en suite shower room; and three further bedrooms, one of which has built in mirrored wardrobes. Externally there are private gardens to front, fully enclosed gardens to rear with patio area, ideal for al fresco dining, and monobloc driveway leading to large integral garage providing ample off street parking facilities.