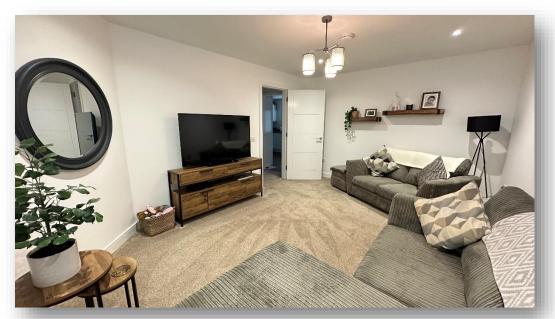

The subjects are tastefully decorated throughout and benefits from high quality fittings and fixtures, double glazing, gas central heating and solar panels.

Accommodation comprises: entrance hallway with two storage cupboards, connecting doors to lounge, kitchen/dining room and cloakroom and carpeted staircase to upper floor; lounge with front facing window; extremely bright and spacious kitchen/dining room fitted with a range of modern high gloss wall mounted and base units incorporating breakfast bar, contrasting worktops, integrated gas hob, electric oven, dishwasher and fridge freezer, clearly defined dining area with French doors leading to rear garden; cloakroom with W.C. and wash hand basin; a window on the half landing provides excellent natural light to the upper landing which has large storage cupboard, hatch to attic and connecting doors to all rooms; family bathroom with fitted toilet/vanity unit and bath with mains fed shower over; master bedroom with built in mirrored wardrobes and connecting door to en suite shower room; and three further bedrooms, one of which has built in mirrored wardrobes. Externally there are private gardens to front, fully enclosed gardens to rear with patio area, ideal for al fresco dining, and monobloc driveway leading to large integral garage providing ample off street parking facilities.