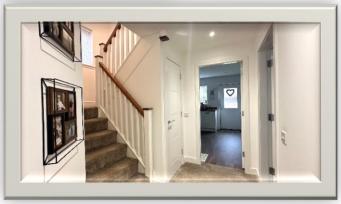

The subjects are tastefully decorated throughout and benefits from high quality fittings and fixtures, double glazing, gas central heating and solar panels.

Accommodation comprises: entrance hallway with two storage cupboards, connecting doors to lounge, kitchen/dining room and cloakroom and carpeted staircase to upper floor; lounge with front facing window; extremely bright and spacious kitchen/dining room fitted with a range of modern high gloss wall mounted and base units incorporating breakfast bar, contrasting worktops, integrated gas hob, electric oven, dishwasher and fridge freezer, clearly defined dining area with French doors leading to rear garden; cloakroom with W.C. and wash hand basin; a window on the half landing provides excellent natural light to the upper landing which has large storage cupboard, hatch to attic and connecting doors to all rooms; family bathroom with fitted toilet/vanity unit and bath with mains fed shower over; master bedroom with built in mirrored wardrobes and connecting door to en suite shower room; and three further bedrooms, one of which has built in mirrored wardrobes. Externally there are private gardens to front, fully enclosed gardens to rear with patio area, ideal for al fresco dining, and monobloc driveway leading to large integral garage providing ample off street parking facilities.