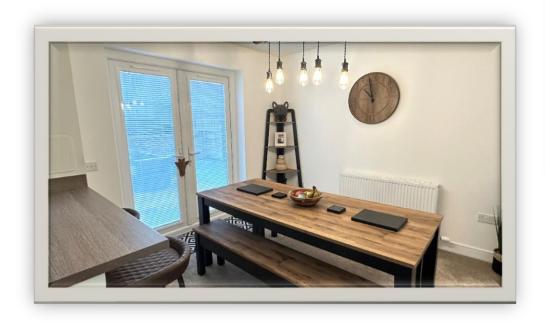

The subjects are tastefully decorated throughout and benefits from high quality fittings and fixtures, double glazing, gas central heating and solar panels.

Accommodation comprises: entrance hallway with two storage cupboards, connecting doors to lounge, kitchen/dining room and cloakroom and carpeted staircase to upper floor; lounge with front facing window; extremely bright and spacious kitchen/dining room fitted with a range of modern high gloss wall mounted and base units incorporating breakfast bar, contrasting worktops, integrated gas hob, electric oven, dishwasher and fridge freezer, clearly defined dining area with French doors leading to rear garden; cloakroom with W.C. and wash hand basin; a window on the half landing provides excellent natural light to the upper landing which has large storage cupboard, hatch to attic and connecting doors to all rooms; family bathroom with fitted toilet/vanity unit and bath with mains fed shower over; master bedroom with built in mirrored wardrobes and connecting door to en suite shower room; and three further bedrooms, one of which has built in mirrored wardrobes. Externally there are private gardens to front, fully enclosed gardens to rear with patio area, ideal for al fresco dining, and monobloc driveway leading to large integral garage providing ample off street parking facilities.