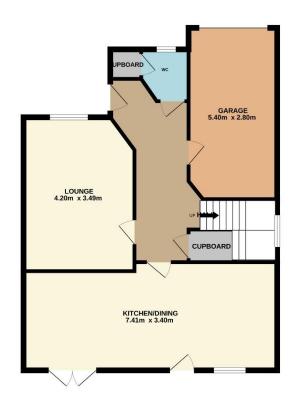

GROUND FLOOR 1ST FLOOR

Whilst every attempt has been made to ensure the accuracy of the floorplan contained here, measurements of doors, windows, rooms and any other tiens are approximate and no responsibility is taken for any error, omission or mis-statement. This plan is for illustrative purposes only and should be used as such by any prospective purchaser. The services, systems and appliances shown have not been tested and no guarantee as to their operability or efficiency can be given. Made with Meropic x2024.