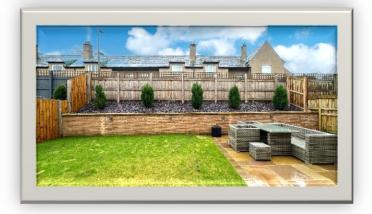

The subjects are tastefully decorated throughout and benefits from high quality fittings and fixtures, double glazing, gas central heating and solar panels.

Accommodation comprises: entrance hallway with two storage cupboards, connecting doors to lounge, kitchen/dining room and cloakroom and carpeted staircase to upper floor; lounge with front facing window; extremely bright and spacious kitchen/dining room fitted with a range of modern high gloss wall mounted and base units incorporating breakfast bar, contrasting worktops, integrated gas hob, electric oven, dishwasher and fridge freezer, clearly defined dining area with French doors leading to rear garden; cloakroom with W.C. and wash hand basin; a window on the half landing provides excellent natural light to the upper landing which has large storage cupboard, hatch to attic and connecting doors to all rooms; family bathroom with fitted toilet/vanity unit and bath with mains fed shower over; master bedroom with built in mirrored wardrobes and connecting door to en suite shower room; and three further bedrooms, one of which has built in mirrored wardrobes. Externally there are private gardens to front, fully enclosed gardens to rear with patio area, ideal for al fresco dining, and monobloc driveway leading to large integral garage providing ample off street parking facilities.