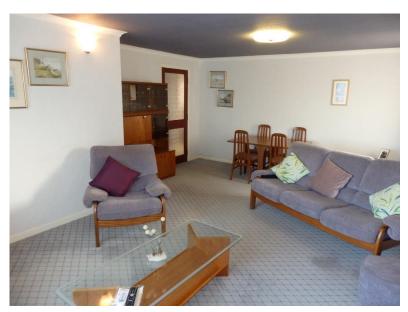

Accommodation within the home is all on a single level and offers a large lounge/dining room, light south facing breakfasting kitchen, 2 bedrooms, an additional box room which can be used as a nursery or a study and a family shower room. Mature but easily kept gardens which are south facing to the rear of the property.

#### **Accommodation**

- Traditional Hall with loft hatch
- Lounge/Dining 20'3" x 14'6" with feature fire and fireplace
- Breakfasting Kitchen 11'10" x 10'11" with door to rear garden
- Bedroom 12'3" x 9'8" fitted wardrobe with mirror doors
- Bedroom 12'5" x 8'9" fitted wardrobe with mirror doors
- Box Room/Nursery/Study 7'9" x 6'8"
- Shower Room 6'5" x 5'7" corner shower unit with mixer shower