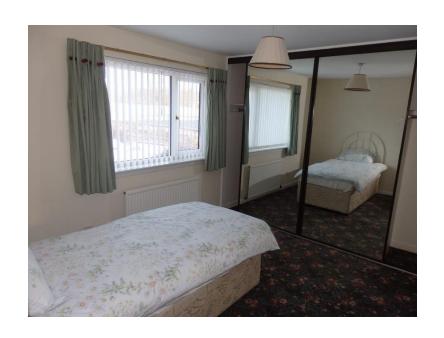

#### **Accommodation**

- Traditional Hall with loft hatch
- Lounge/Dining 20'3" x 14'6" with feature fire and fireplace
- Breakfasting Kitchen 11'10" x 10'11" with door to rear garden
- Bedroom 12'3" x 9'8" fitted wardrobe with mirror doors
- Bedroom 12'5" x 8'9" fitted wardrobe with mirror doors
- Box Room/Nursery/Study 7'9" x 6'8"
- Shower Room 6'5" x 5'7" corner shower unit with mixer shower