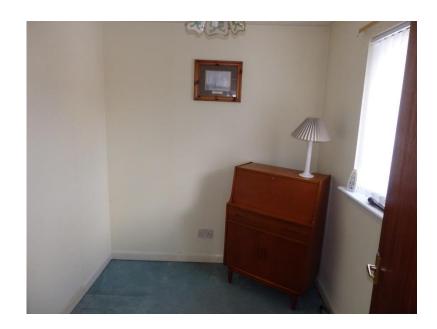

#### **Accommodation**

- Traditional Hall with loft hatch
- Lounge/Dining 20'3" x 14'6" with feature fire and fireplace
- Breakfasting Kitchen 11'10" x 10'11" with door to rear garden
- Bedroom 12'3" x 9'8" fitted wardrobe with mirror doors
- Bedroom 12'5" x 8'9" fitted wardrobe with mirror doors
- Box Room/Nursery/Study 7'9" x 6'8"
- Shower Room 6'5" x 5'7" corner shower unit with mixer shower