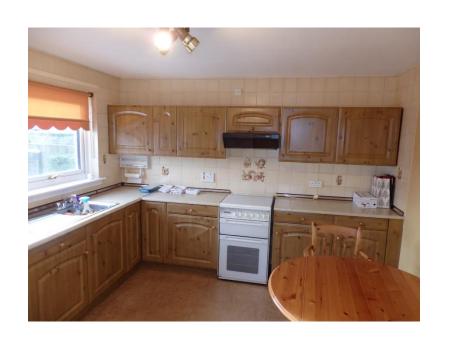

Accommodation within the home is all on a single level and offers a large lounge/dining room, light south facing breakfasting kitchen, 2 bedrooms, an additional box room which can be used as a nursery or a study and a family shower room. Mature but easily kept gardens which are south facing to the rear of the property.

#### **Accommodation**

- Traditional Hall with loft hatch
- Lounge/Dining 20'3" x 14'6" with feature fire and fireplace
- Breakfasting Kitchen 11'10" x 10'11" with door to rear garden
- Bedroom 12'3" x 9'8" fitted wardrobe with mirror doors
- Bedroom 12'5" x 8'9" fitted wardrobe with mirror doors
- Box Room/Nursery/Study 7'9" x 6'8"
- Shower Room 6'5" x 5'7" corner shower unit with mixer shower