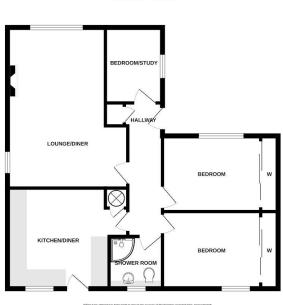

#### **Accommodation**

- Traditional Hall with loft hatch
- Lounge/Dining 20'3" x 14'6" with feature fire and fireplace
- Breakfasting Kitchen 11'10" x 10'11" with door to rear garden
- Bedroom 12'3" x 9'8" fitted wardrobe with mirror doors
- Bedroom 12'5" x 8'9" fitted wardrobe with mirror doors
- Box Room/Nursery/Study 7'9" x 6'8"
- Shower Room 6'5" x 5'7" corner shower unit with mixer shower

#### Certain additional items may be available by negotiation.

GROUND FLOOR

Wilst every attempt his seen made to ensure the accuracy of the finerpain conflaved free, measurem of above, windows, noons and any other finers are approximate and an expensibility is base for any en origination or res-distanced. This plan is for illustrative purposes only and should be used as such by a prospection particular. The plan is for illustrative purposes only and should be used as such by a prospection.