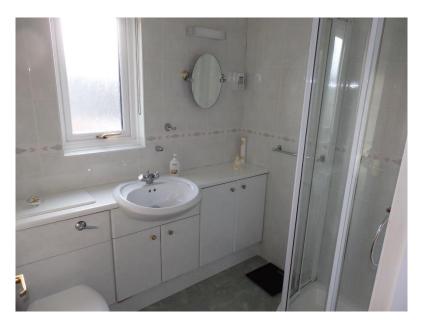

Accommodation within the home is all on a single level and offers a large lounge/dining room, light south facing breakfasting kitchen, 2 bedrooms, an additional box room which can be used as a nursery or a study and a family shower room. Mature but easily kept gardens which are south facing to the rear of the property.

#### **Accommodation**

- Traditional Hall with loft hatch
- Lounge/Dining 20'3" x 14'6" with feature fire and fireplace
- Breakfasting Kitchen 11'10" x 10'11" with door to rear garden
- Bedroom 12'3" x 9'8" fitted wardrobe with mirror doors
- Bedroom 12'5" x 8'9" fitted wardrobe with mirror doors
- Box Room/Nursery/Study 7'9" x 6'8"
- Shower Room 6'5" x 5'7" corner shower unit with mixer shower