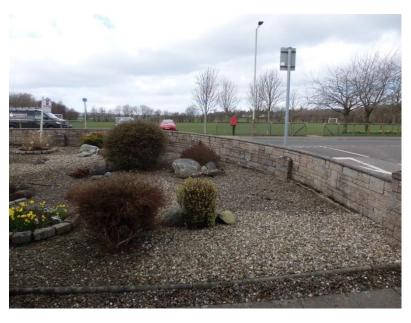

#### **External**

Detached garage to the rear of the home is complimented by two garden sheds and a range of paths between all facilities. Many mature but easily kept shrubs and plants.