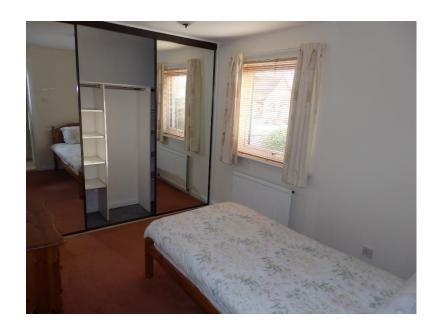

#### **Accommodation**

- Traditional Hall with loft hatch
- Lounge/Dining 20'3" x 14'6" with feature fire and fireplace
- Breakfasting Kitchen 11'10" x 10'11" with door to rear garden
- Bedroom 12'3" x 9'8" fitted wardrobe with mirror doors
- Bedroom 12'5" x 8'9" fitted wardrobe with mirror doors
- Box Room/Nursery/Study 7'9" x 6'8"
- Shower Room 6'5" x 5'7" corner shower unit with mixer shower