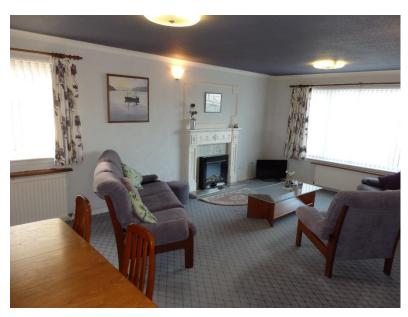

Accommodation within the home is all on a single level and offers a large lounge/dining room, light south facing breakfasting kitchen, 2 bedrooms, an additional box room which can be used as a nursery or a study and a family shower room. Mature but easily kept gardens which are south facing to the rear of the property.

#### **Accommodation**

- Traditional Hall with loft hatch
- Lounge/Dining 20'3" x 14'6" with feature fire and fireplace
- Breakfasting Kitchen 11'10" x 10'11" with door to rear garden
- Bedroom 12'3" x 9'8" fitted wardrobe with mirror doors
- Bedroom 12'5" x 8'9" fitted wardrobe with mirror doors
- Box Room/Nursery/Study 7'9" x 6'8"
- Shower Room 6'5" x 5'7" corner shower unit with mixer shower