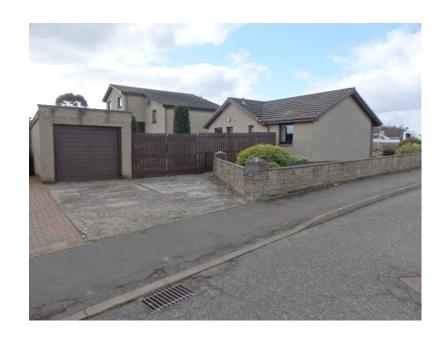

#### **External**

Detached garage to the rear of the home is complimented by two garden sheds and a range of paths between all facilities. Many mature but easily kept shrubs and plants.