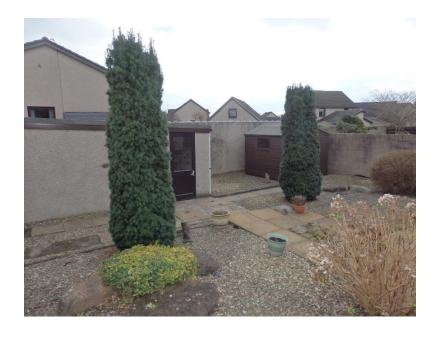

Accommodation within the home is all on a single level and offers a large lounge/dining room, light south facing breakfasting kitchen, 2 bedrooms, an additional box room which can be used as a nursery or a study and a family shower room. Mature but easily kept gardens which are south facing to the rear of the property.

#### **External**

Detached garage to the rear of the home is complimented by two garden sheds and a range of paths between all facilities. Many mature but easily kept shrubs and plants.