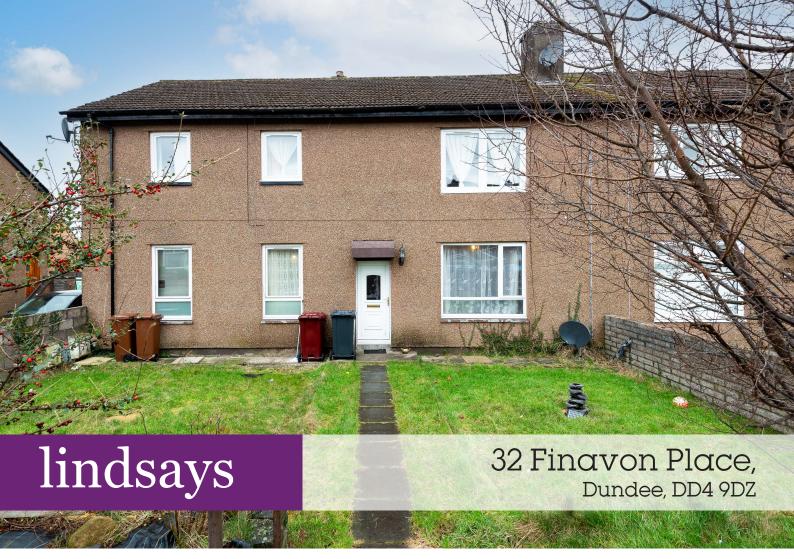

"A spacious three-bedroom flat in the popular area of Fintry"

- Hallway
- Lounge
- Kitchen
- 3 Bedrooms
- Bathroom
- Double Glazing
- Gas Central Heating
- Front & Rear Gardens

EPC Rating C

OFFERS OVER £75,000

# Description

An excellent opportunity to purchase a three-bedroom flat situated in the popular area of Fintry The property requires upgrading and this is reflected in the asking price. Practical benefits include double glazing and gas central heating.

The accommodation comprises a generous lounge with windows to the front, kitchen, three double bedrooms and a bathroom.

Outside to the front of the property is a private garden and the rear garden is fully enclosed laid with lawn and paved patio and a garden shed. This is an ideal home for a first-time buyer or as an investment and viewing is highly recommended.