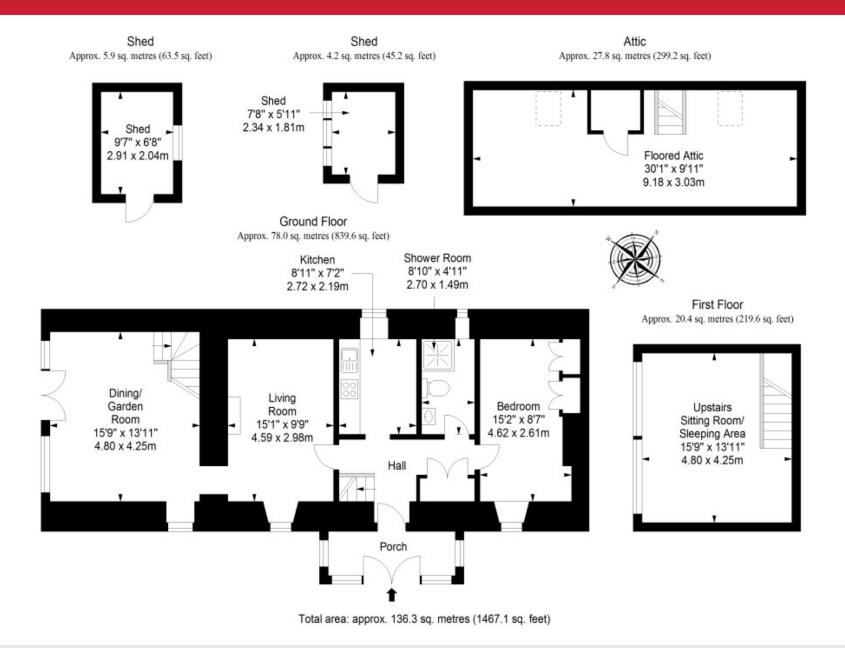

# Floorplan

### **Features**

- Traditional detached cottage in Tannadice
- Surrounded by the Angus countryside
- On the banks of the River South Esk
- Entrance porch and hall with built-in storage
- Living room with lovely fireplace
- Dining room/garden room with French doors onto garden
- Galley-style kitchen
- Double bedroom with built-in storage
- Upstairs sitting room/sleeping area
- Useable floored attic
- Modern shower room
- Lovely mature garden
- Private driveway at Gable End
- Oil central heating and partial double glazing

### Summary

Situated in the semi-rural village of Tannadice, on the banks of the River South Esk and surrounded by the picturesque Angus countryside, this traditional detached cottage is a charming residence. It offers flexible accommodation and includes two reception rooms, a double bedroom with two built-in wardrobes, and a versatile sitting room/sleeping area. It is an ideal home for those looking to immerse themselves in the rural lifestyle whilst still being within easy reach of nearby amenities and transport links.