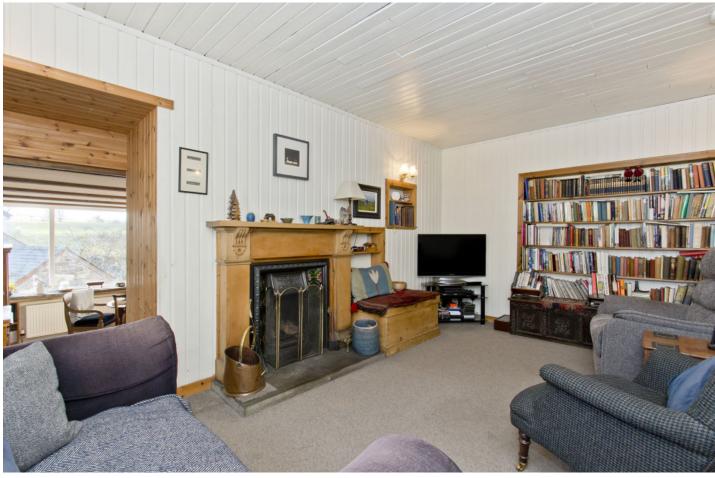

### **Features**

- Traditional detached cottage in Tannadice
- Surrounded by the Angus countryside
- On the banks of the River South Esk
- Entrance porch and hall with built-in storage
- Living room with lovely fireplace
- Dining room/garden room with French doors onto garden
- Galley-style kitchen
- Double bedroom with built-in storage
- Upstairs sitting room/sleeping area
- Useable floored attic
- Modern shower room
- Lovely mature garden
- Private driveway at Gable End
- Oil central heating and partial double glazing