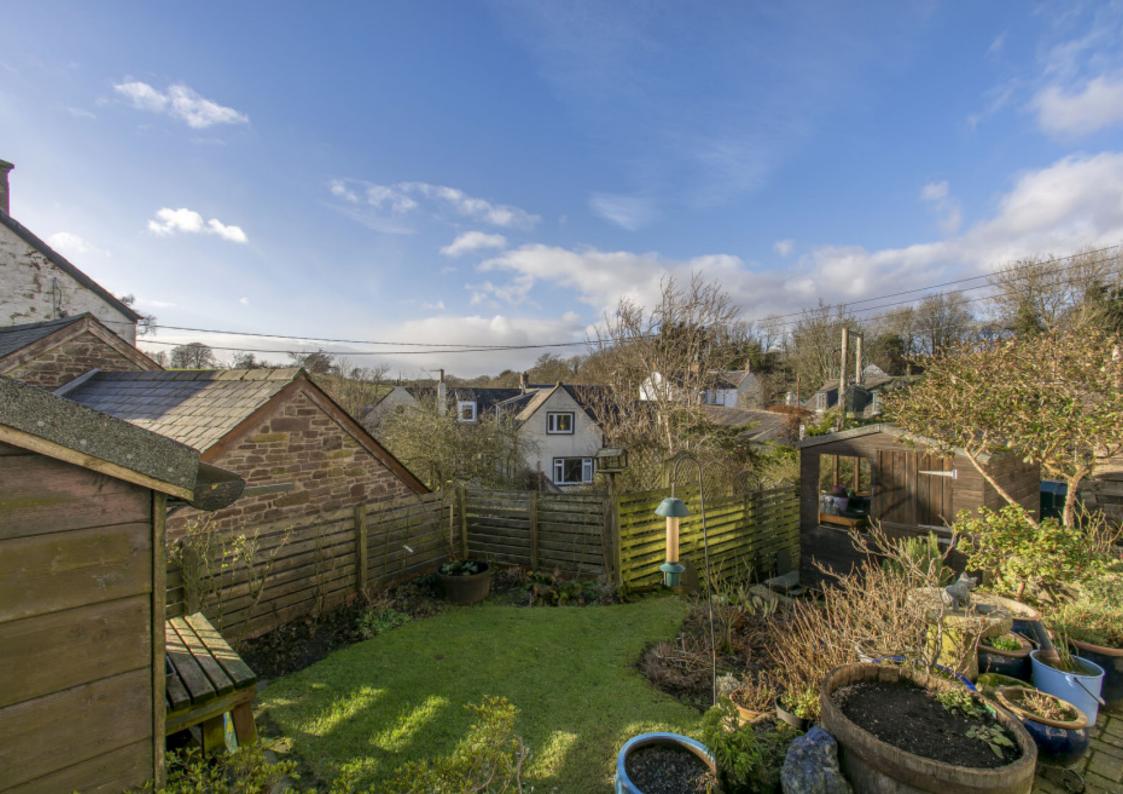

### **Features**

- Traditional detached cottage in Tannadice
- Surrounded by the Angus countryside
- On the banks of the River South Esk
- Entrance porch and hall with built-in storage
- Living room with lovely fireplace
- Dining room/garden room with French doors onto garden
- Galley-style kitchen
- Double bedroom with built-in storage
- Upstairs sitting room/sleeping area
- Useable floored attic
- Modern shower room
- Lovely mature garden
- Private driveway at Gable End
- Oil central heating and partial double glazing