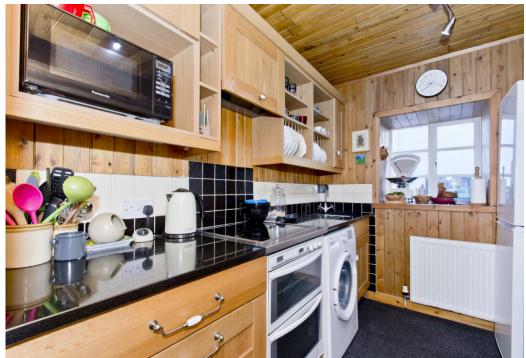

### **Features**

- Traditional detached cottage in Tannadice
- Surrounded by the Angus countryside
- On the banks of the River South Esk
- Entrance porch and hall with built-in storage
- Living room with lovely fireplace
- Dining room/garden room with French doors onto garden
- Galley-style kitchen
- Double bedroom with built-in storage
- Upstairs sitting room/sleeping area
- Useable floored attic
- Modern shower room
- Lovely mature garden
- Private driveway at Gable End
- Oil central heating and partial double glazing