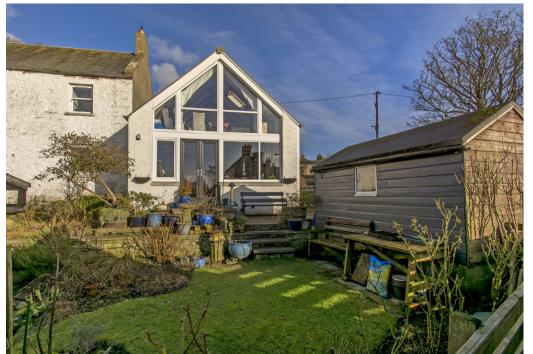

### Summary

Situated in the semi-rural village of Tannadice, on the banks of the River South Esk and surrounded by the picturesque Angus countryside, this traditional detached cottage is a charming residence. It offers flexible accommodation and includes two reception rooms, a double bedroom with two built-in wardrobes, and a versatile sitting room/sleeping area. It is an ideal home for those looking to immerse themselves in the rural lifestyle whilst still being within easy reach of nearby amenities and transport links.

### **Features**

- Traditional detached cottage in Tannadice
- Surrounded by the Angus countryside
- On the banks of the River South Esk
- Entrance porch and hall with built-in storage
- Living room with lovely fireplace
- Dining room/garden room with French doors onto garden
- Galley-style kitchen
- Double bedroom with built-in storage
- Upstairs sitting room/sleeping area
- Useable floored attic
- Modern shower room
- Lovely mature garden
- Private driveway at Gable End
- Oil central heating and partial double glazing