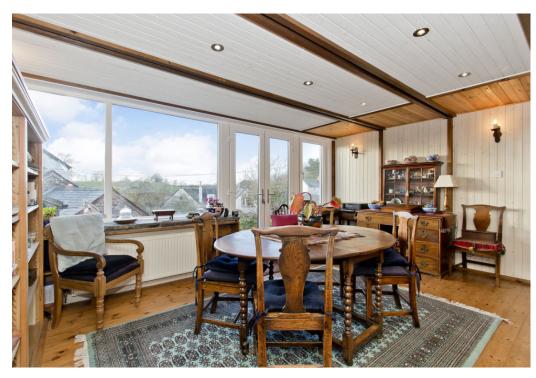

### Summary

Situated in the semi-rural village of Tannadice, on the banks of the River South Esk and surrounded by the picturesque Angus countryside, this traditional detached cottage is a charming residence. It offers flexible accommodation and includes two reception rooms, a double bedroom with two built-in wardrobes, and a versatile sitting room/sleeping area. It is an ideal home for those looking to immerse themselves in the rural lifestyle whilst still being within easy reach of nearby amenities and transport links.

### **Features**

- Traditional detached cottage in Tannadice
- Surrounded by the Angus countryside
- On the banks of the River South Esk
- Entrance porch and hall with built-in storage
- Living room with lovely fireplace
- Dining room/garden room with French doors onto garden
- Galley-style kitchen
- Double bedroom with built-in storage
- Upstairs sitting room/sleeping area
- Useable floored attic
- Modern shower room
- Lovely mature garden
- Private driveway at Gable End
- Oil central heating and partial double glazing