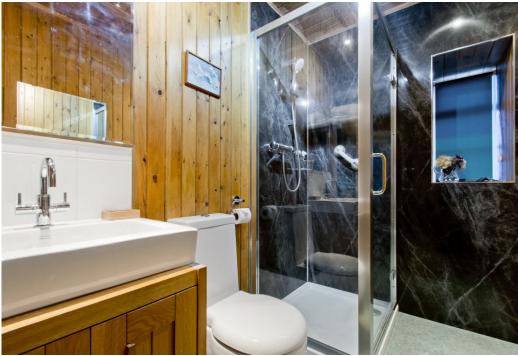

### **Features**

- Traditional detached cottage in Tannadice
- Surrounded by the Angus countryside
- On the banks of the River South Esk
- Entrance porch and hall with built-in storage
- Living room with lovely fireplace
- Dining room/garden room with French doors onto garden
- Galley-style kitchen
- Double bedroom with built-in storage
- Upstairs sitting room/sleeping area
- Useable floored attic
- Modern shower room
- Lovely mature garden
- Private driveway at Gable End
- Oil central heating and partial double glazing