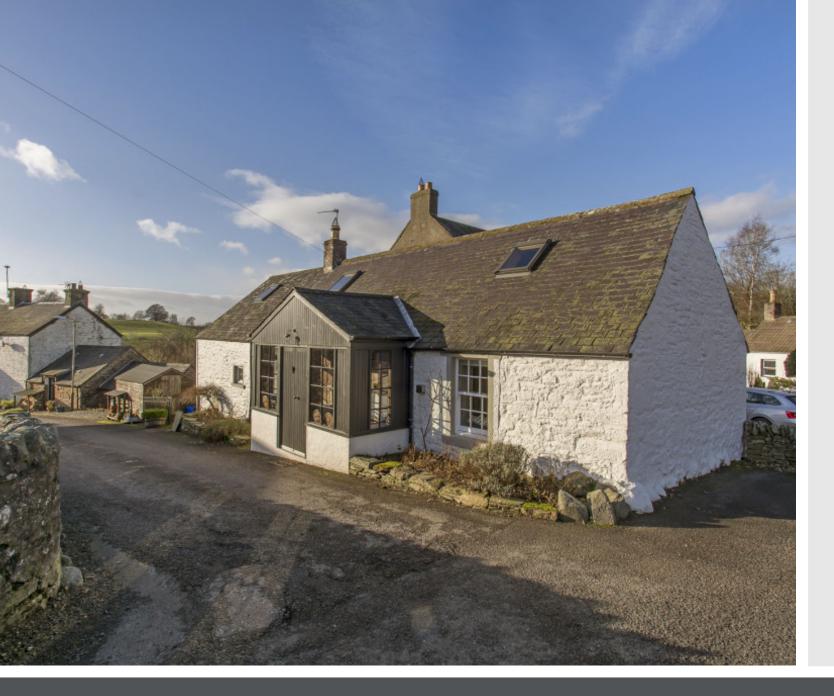

### 1 Manse Lane, Tannadice

Forfar, Angus, DD8 3TA

### Summary

Situated in the semi-rural village of Tannadice, on the banks of the River South Esk and surrounded by the picturesque Angus countryside, this traditional detached cottage is a charming residence. It offers flexible accommodation and includes two reception rooms, a double bedroom with two built-in wardrobes, and a versatile sitting room/sleeping area. It is an ideal home for those looking to immerse themselves in the rural lifestyle whilst still being within easy reach of nearby amenities and transport links.

### **Features**

- Traditional detached cottage in Tannadice
- Surrounded by the Angus countryside
- On the banks of the River South Esk
- Entrance porch and hall with built-in storage
- Living room with lovely fireplace
- Dining room/garden room with French doors onto garden
- Galley-style kitchen
- Double bedroom with built-in storage
- Upstairs sitting room/sleeping area
- Useable floored attic
- Modern shower room
- Lovely mature garden
- Private driveway at Gable End
- Oil central heating and partial double glazing