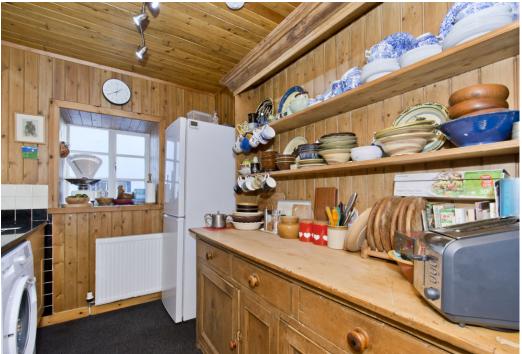

### **Features**

- Traditional detached cottage in Tannadice
- Surrounded by the Angus countryside
- On the banks of the River South Esk
- Entrance porch and hall with built-in storage
- Living room with lovely fireplace
- Dining room/garden room with French doors onto garden
- Galley-style kitchen
- Double bedroom with built-in storage
- Upstairs sitting room/sleeping area
- Useable floored attic
- Modern shower room
- Lovely mature garden
- Private driveway at Gable End
- Oil central heating and partial double glazing