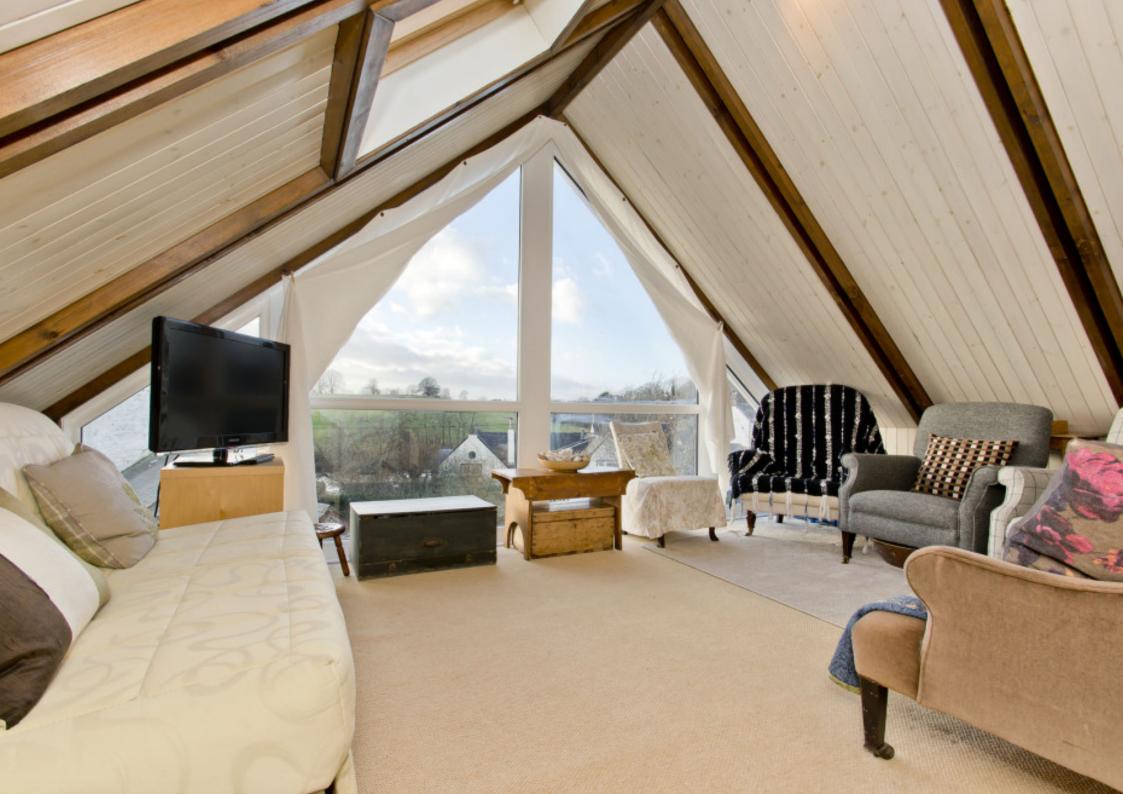

### Summary

Situated in the semi-rural village of Tannadice, on the banks of the River South Esk and surrounded by the picturesque Angus countryside, this traditional detached cottage is a charming residence. It offers flexible accommodation and includes two reception rooms, a double bedroom with two built-in wardrobes, and a versatile sitting room/sleeping area. It is an ideal home for those looking to immerse themselves in the rural lifestyle whilst still being within easy reach of nearby amenities and transport links.

### **Features**

- Traditional detached cottage in Tannadice
- Surrounded by the Angus countryside
- On the banks of the River South Esk
- Entrance porch and hall with built-in storage
- Living room with lovely fireplace
- Dining room/garden room with French doors onto garden
- Galley-style kitchen
- Double bedroom with built-in storage
- Upstairs sitting room/sleeping area
- Useable floored attic
- Modern shower room
- Lovely mature garden
- Private driveway at Gable End
- Oil central heating and partial double glazing

"This spacious cottage offers flexible accommodation, with configurations for three/two reception areas and one/two bedrooms"

"Sure to appeal to a wealth of buyers, the charming home enjoys a semi-rural location in the village of Tannadice."