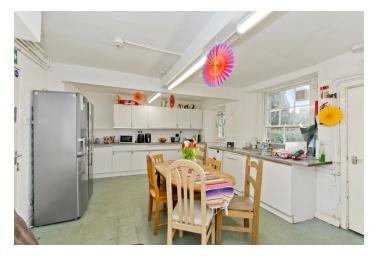

### Summary

Offering wonderfully light and airy accommodation arranged over three floors and filled with lovely period features, this midterraced five-bedroom, two-bathroom (plus a separate WC) townhouse is situated on one of the most sought-after streets in Dundee's highly desirable West End. With an HMO license and ideal University campus location, this property provides a lucrative investment opportunity. Alternatively, this spacious townhouse, with high ceilings and a lawned garden, would make a glorious family home. Outstanding amenities are easily accessible from the home including high street stores and independent retailers, transport links and open spaces. Extras: All fitted floor coverings, window coverings, and light fittings will be included in the sale.

### Features

- Mid-terraced Georgian townhouse in Dundee's West End
- University campus location
- Proven investment opportunity with HMO until September 2025
- Listed building within a conservation area
- Fantastic potential to be a stunning family home
- Generous dining kitchen and separate utility room
- Large living room
- Five well-proportioned double bedrooms
- Bathroom and separate shower room
- Good-sized, southwest-facing rear garden
- Unrestricted on-street parking
- GCH and traditional sash-and-case windows