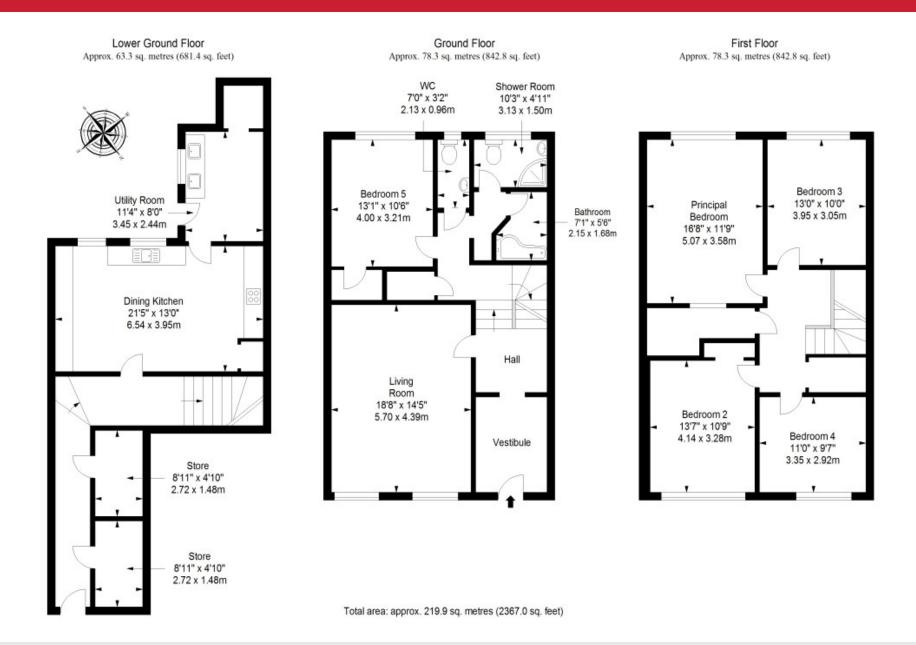

w coverings, and light fittings will be included in the sale.

### Features

- Mid-terraced Georgian townhouse in Dundee's West End
- University campus location
- Proven investment opportunity with HMO until September 2025
- Listed building within a conservation area
- Fantastic potential to be a stunning family home
- Generous dining kitchen and separate utility room
- Large living room
- Five well-proportioned double bedrooms
- Bathroom and separate shower room
- Good-sized, southwest-facing rear garden
- Unrestricted on-street parking
- GCH and traditional sash-and-case windows



"This five-bedroom, two-bathroom townhouse is sure to appeal to a wide range of buyers."

















"The home is ideally positioned for swift access to the city's outstanding amenities."



# Floorplan







### Our Branches

#### **ANSTRUTHER**

5A Shore Street, Anstruther, KY10 3EA 01333 310481 anstrutherea@thorntons-law.co.uk

#### **ARBROATH**

165 High Street, Arbroath, DD1 1DR 01241 876633 arbroathea@thorntons-law.co.uk

#### **BONNYRIGG**

3-7 High Street, Bonnyrigg, EH19 2DA 0131 663 7135 bonnyriggea@thorntons-law.co.uk

#### **CUPAR**

49 Bonnygate, Cupar, KY15 4BY 01334 656564 cuparea@thorntons-law.co.uk

#### **DUNDEE**

Whitehall House, 33 Yeaman Shore Dundee DD1 4BJ 01382 200099 dundeeea@thorntons-law.co.uk

#### **EDINBURGH**

Citypoint, 3rd Floor, 65 Haymarket Terrace, Edinburgh, EH12 5HD 0131 297 5980 edinburghea@thorntons-law.co.uk

#### **FORFAR**

53 East High Street, Forfar, DD8 2EL 01307 466886 forfarea@thorntons-law.co.uk

#### MONTROSE

55 High Street, Montrose, DD