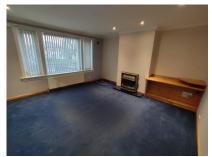

# **Lounge 4.32m x 4.22m**

Fitted carpet. Radiator. Downlighters. Gas fire. Fitted shelving and storage.