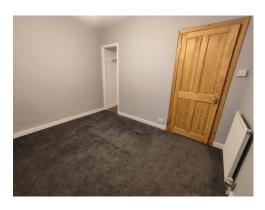

## Bedroom (North) 3.85m x 3.51m

Fitted carpet. Radiator. Built in wardrobe and storage cupboards.

Bedroom (South east)— 3.85m x 2.87m Fitted carpet. Radiator.

# Bedroom (South west) - 3.57m x 2.82m

Fitted carpet. Radiator. Built in wardrobe and storage cupboards.