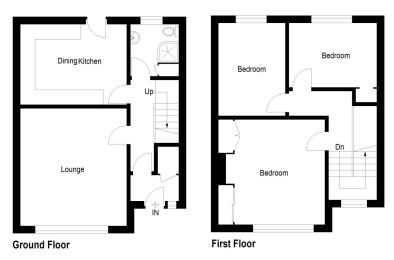

# **OUTSIDE**

Front garden area laid in grass. Rear garden area laid in grass with drying poles and wooden garden shed.

Illustration For Identification Purposes Only. Not To Scale (ID1028639 / Ref:86678)