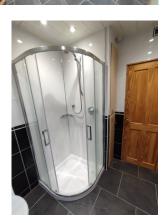

#### Shower Room 2.26m x 1.93m

Tiled floor and tiled walls. Heated towel rail. Shower cabinet with plumbed shower. Built in storage cupboards. Extractor.

Stair with fitted carpet to upper landing with fitted carpet. Hatch to roof space.