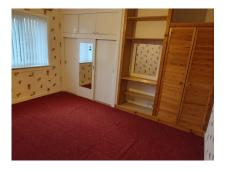

## Bedroom (North) 3.85m x 3.51m

Fitted carpet. Radiator. Built in wardrobe and storage cupboards.

Bedroom (South east)— 3.85m x 2.87m Fitted carpet. Radiator.

# Bedroom (South west) - 3.57m x 2.82m

Fitted carpet. Radiator. Built in wardrobe and storage cupboards.