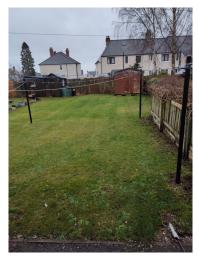

# **OUTSIDE**

Front garden area laid in grass. Rear garden area laid in grass with drying poles and wooden garden shed.

Illustration For Identification Purposes Only. Not To Scale (ID1028639 / Ref:86678)