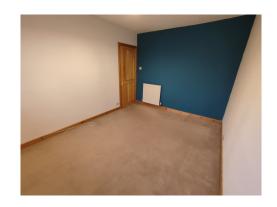

## Bedroom (North) 3.85m x 3.51m

Fitted carpet. Radiator. Built in wardrobe and storage cupboards.

Bedroom (South east)— 3.85m x 2.87m Fitted carpet. Radiator.

# Bedroom (South west) - 3.57m x 2.82m

Fitted carpet. Radiator. Built in wardrobe and storage cupboards.