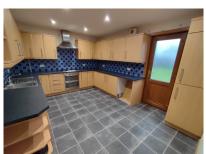

## Dining Kitchen 4.25m x 3.04m

Tiled floor. Part tiled walls. Quality base and wall units. Downlighters. Worcester central heating boiler. Five ring gas hob. Electric extractor, grill and oven. Integral fridge, freezer and Blomberg dishwasher. Part glazed door to rear garden.