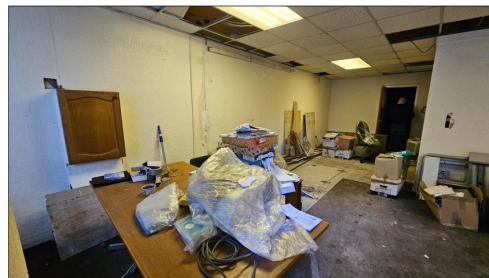

## Accommodation Comprises: Double Fronted Shop Area, Large Basement, W.C, Side and Rear Storage Rooms.

This is a double fronted shop which requires extensive work throughout. The internal condition of the property is considered very poor and especially at the front north west elevation which is dangerous with part of the suspended timber floor having collapsed. Within the basement there appears to be a make shift wooden structure in place to support the section of flooring from completely collapsing.