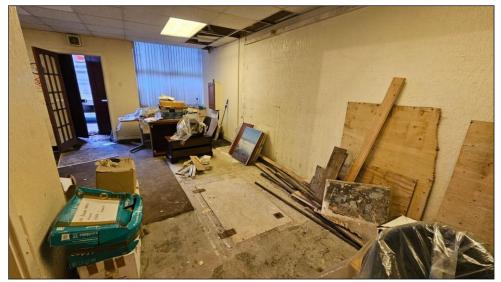

## Accommodation Comprises: Double Fronted Shop Area, Large Basement, W.C, Side and Rear Storage Rooms.

This is a double fronted shop which requires extensive work throughout. The internal condition of the property is considered very poor and especially at the front north west elevation which is dangerous with part of the suspended timber floor having collapsed. Within the basement there appears to be a make shift wooden structure in place to support the section of flooring from completely collapsing.