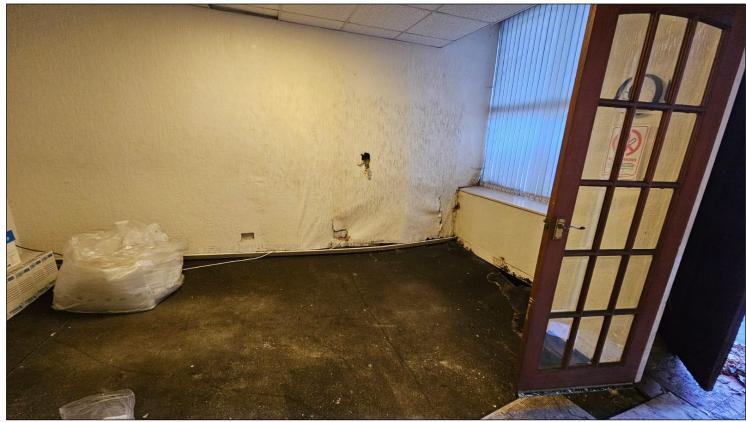

## Accommodation Comprises: Double Fronted Shop Area, Large Basement, W.C, Side and Rear Storage Rooms.

This is a double fronted shop which requires extensive work throughout. The internal condition of the property is considered very poor and especially at the front north west elevation which is dangerous with part of the suspended timber floor having collapsed. Within the basement there appears to be a make shift wooden structure in place to support the section of flooring from completely collapsing.