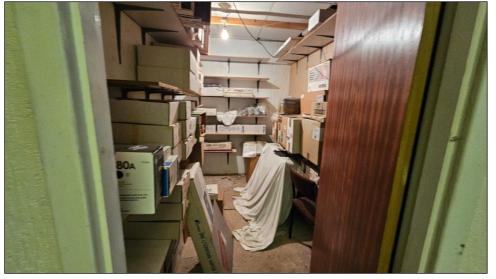

## Accommodation Comprises: Double Fronted Shop Area, Large Basement, W.C, Side and Rear Storage Rooms.

This is a double fronted shop which requires extensive work throughout. The internal condition of the property is considered very poor and especially at the front north west elevation which is dangerous with part of the suspended timber floor having collapsed. Within the basement there appears to be a make shift wooden structure in place to support the section of flooring from completely collapsing.