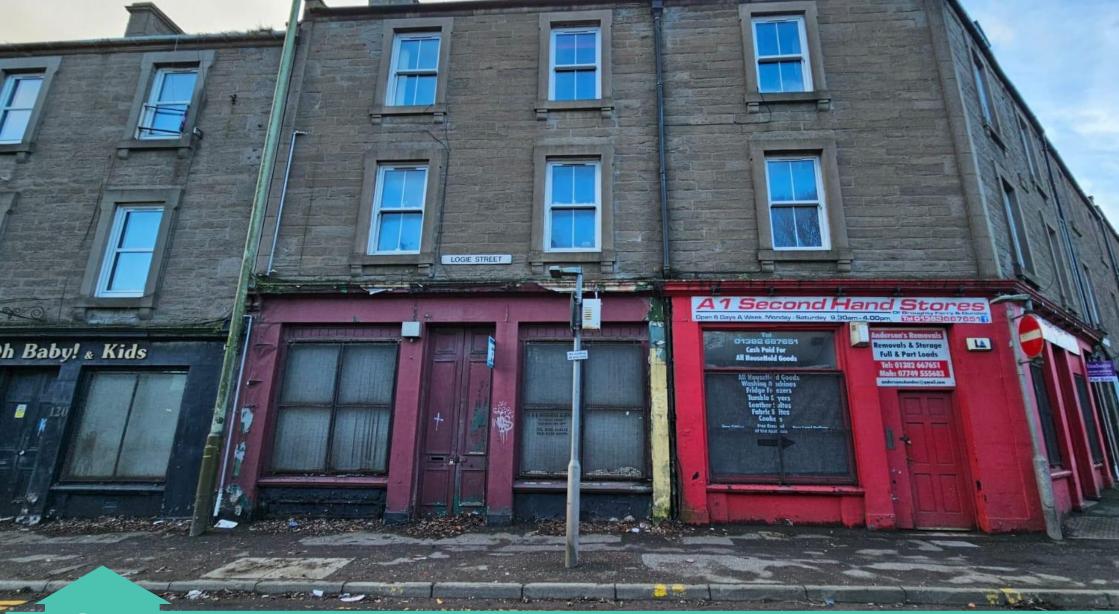

CB

122 LOGIE STREET, DUNDEE, DD2 2PY FIXED PRICE £15,000

CAMPBELL BOATH

Solicitors & Estate Agents

## Accommodation Comprises: Double Fronted Shop Area, Large Basement, W.C, Side and Rear Storage Rooms.

This is a double fronted shop which requires extensive work throughout. The internal condition of the property is considered very poor and especially at the front north west elevation which is dangerous with part of the suspended timber floor having collapsed. Within the basement there appears to be a make shift wooden structure in place to support the section of flooring from completely collapsing.