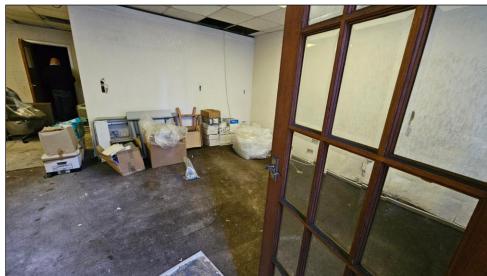

## Accommodation Comprises: Double Fronted Shop Area, Large Basement, W.C, Side and Rear Storage Rooms.

This is a double fronted shop which requires extensive work throughout. The internal condition of the property is considered very poor and especially at the front north west elevation which is dangerous with part of the suspended timber floor having collapsed. Within the basement there appears to be a make shift wooden structure in place to support the section of flooring from completely collapsing.