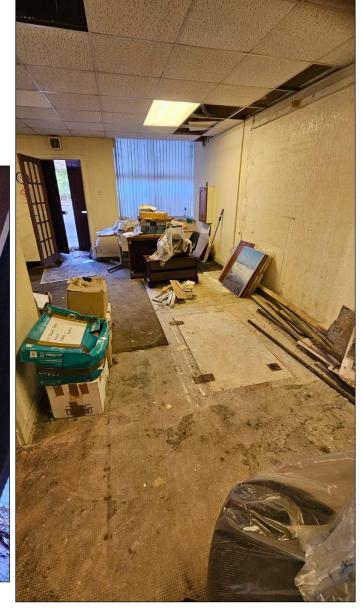

## Accommodation Comprises: Double Fronted Shop Area, Large Basement, W.C, Side and Rear Storage Rooms.

This is a double fronted shop which requires extensive work throughout. The internal condition of the property is considered very poor and especially at the front north west elevation which is dangerous with part of the suspended timber floor having collapsed. Within the basement there appears to be a make shift wooden structure in place to support the section of flooring from completely collapsing.