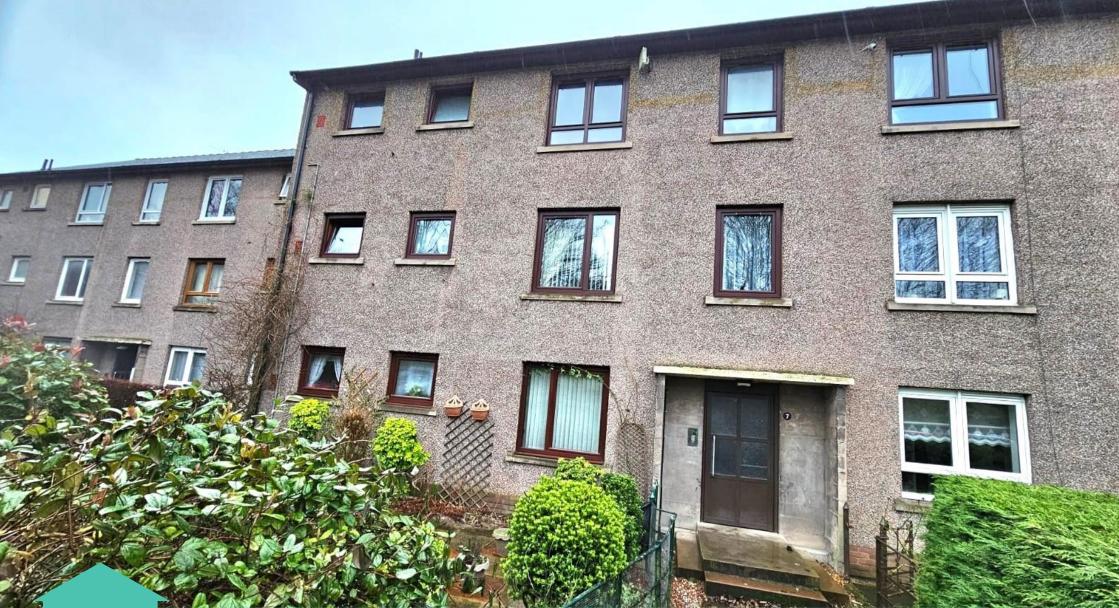

CB

7 (G/L) MCDONALD STREET, DUNDEE, DD3 7BD FIXED PRICE: £81,000

CAMPBELL BOATH

Solicitors & Estate Agents

# Accommodation Comprises: Entrance Hall, Lounge, Kitchen, Two Bedrooms, Bathroom.

**External: - Private Front Garden & Communal Garden.** 

This is a well-presented GROUND FLOOR TWO BEDROOM APARTMENT which is situated close to the City Centre. The property is tastefully decorated throughout. The property benefits from double glazing, gas central heating and security entry phone system. All floor coverings are included in the sale. Early internal viewing is highly recommended.

# EXTERNAL: -

There is a private garden to the front which is paved with border shrubs and bushes. The rear garden is communal and mainly laid in grass with border shrubs.

Owner: Clients of Campbell Boath