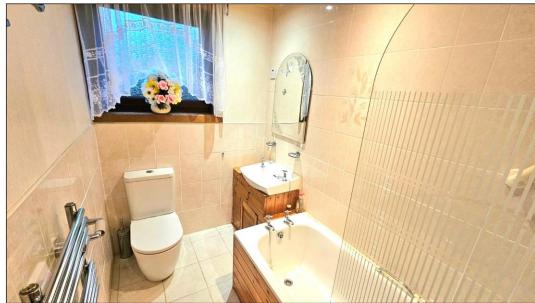

# **BATHROOM:** -

Comprises a three-piece suite which includes a W.C., vanity wash hand basin with cupboards below and a bath with an electric shower above. Tiled splash back. The double-glazed window offers a good deal of natural light. Parador ceiling with downlights. Tiled floor. Radiator.