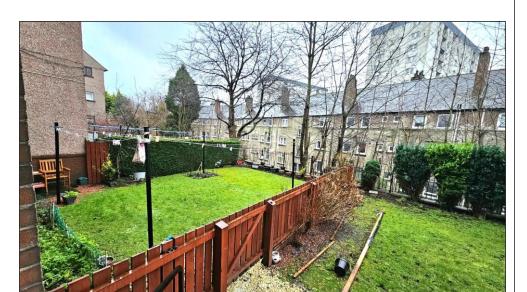

# EXTERNAL: -

There is a private garden to the front which is paved with border shrubs and bushes. The rear garden is communal and mainly laid in grass with border shrubs.

Owner: Clients of Campbell Boath