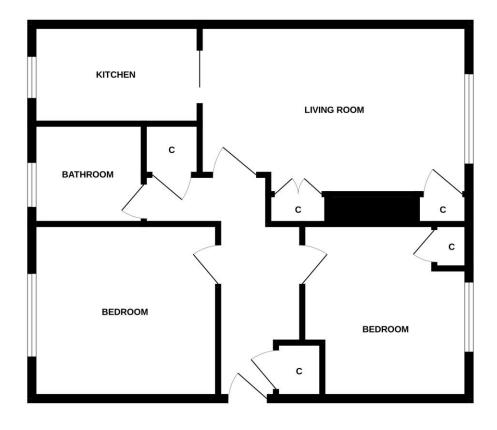

# Accommodation Comprises: Entrance Hall, Lounge, Kitchen, Two Bedrooms, Bathroom.

**External: - Private Front Garden & Communal Garden.** 

This is a well-presented GROUND FLOOR TWO BEDROOM APARTMENT which is situated close to the City Centre. The property is tastefully decorated throughout. The property benefits from double glazing, gas central heating and security entry phone system. All floor coverings are included in the sale. Early internal viewing is highly recommended.

#### ENTRANCE: -

A hardwood door gives access to the entrance hall. Built-in storage cupboard. Security entry phone. Laminate flooring. Radiator.

#### LOUNGE: -

Approximately  $17'9'' \times 10'9''$ . The lounge has a glazed door and is a good-sized room with double glazed windows offering a pleasant outlook towards the rear of the property. Fitted vertical blinds. There are two built-in shelved storage cupboards. Carpet. Radiator.

### KITCHEN: -

Approximately 7'1" x 5'9". The kitchen has a range of base and wall mounted storage cupboards having contrasting work surfaces. The stainless-steel sink has plumbing connections for a washing machine. Tiled splashback. There a gas hob with electric oven below. Double glazed window offering pleasant outlook towards the front. Parador ceiling with downlights. Radiator.

## BEDROOM: -

Approximately 12'10" x 11'2". This is a good-sized bedroom with double glazed window offering pleasant outlook towards the front. Fitted vertical blinds. Radiator.

## BEDROOM 2: -

Approximately  $11'2'' \times 10'8''$ . This is another good-sized bedroom with double glazed window offering pleasant outlook towards the rear garden. Built-in storage cupboard. Radiator.

# **BATHROOM:** -

Comprises a three-piece suite which includes a W.C., vanity wash hand basin with cupboards below and a bath with an electric shower above. Tiled splash back. The double-glazed window offers a good deal of natural light. Parador ceiling with downlights. Tiled floor. Radiator.

# EXTERNAL: -

There is a private garden to the front which is paved with border shrubs and bushes. The rear garden is communal and mainly laid in grass with border shrubs.

Owner: Clients of Campbell Boath

#### **GROUND FLOOR**

Whilst every attempt has been made to ensure the accuracy of the floorpian contained here, measuremen of doors, windows, norms and any other items are approximate and no responsibility is taken for any error omission or mis-statement. This plan is for illustrative purposes only and should be used as such by any prospective purchaser. The services, systems and appliances shown have not been tested and no guarant as to their operability or efficiency can be given.