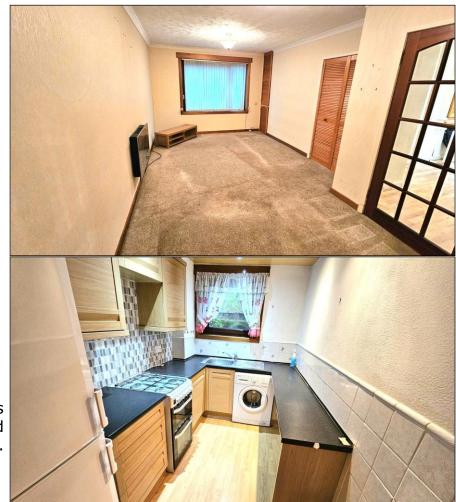

#### LOUNGE: -

Approximately  $17'9'' \times 10'9''$ . The lounge has a glazed door and is a good-sized room with double glazed windows offering a pleasant outlook towards the rear of the property. Fitted vertical blinds. There are two built-in shelved storage cupboards. Carpet. Radiator.

### KITCHEN: -

Approximately 7'1" x 5'9". The kitchen has a range of base and wall mounted storage cupboards having contrasting work surfaces. The stainless-steel sink has plumbing connections for a washing machine. Tiled splashback. There a gas hob with electric oven below. Double glazed window offering pleasant outlook towards the front. Parador ceiling with downlights. Radiator.