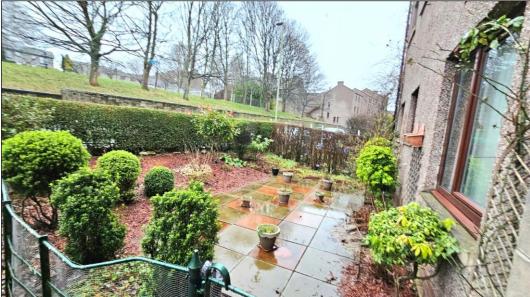

# EXTERNAL: -

There is a private garden to the front which is paved with border shrubs and bushes. The rear garden is communal and mainly laid in grass with border shrubs.

Owner: Clients of Campbell Boath