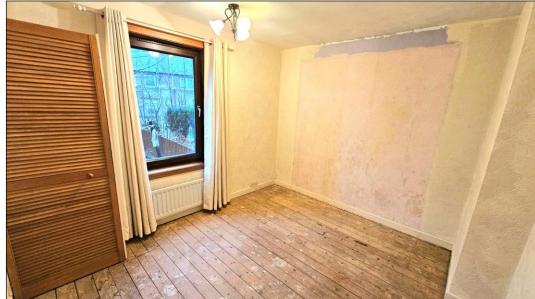

## BEDROOM: -

Approximately 12'10" x 11'2". This is a good-sized bedroom with double glazed window offering pleasant outlook towards the front. Fitted vertical blinds. Radiator.

## BEDROOM 2: -

Approximately  $11'2'' \times 10'8''$ . This is another good-sized bedroom with double glazed window offering pleasant outlook towards the rear garden. Built-in storage cupboard. Radiator.