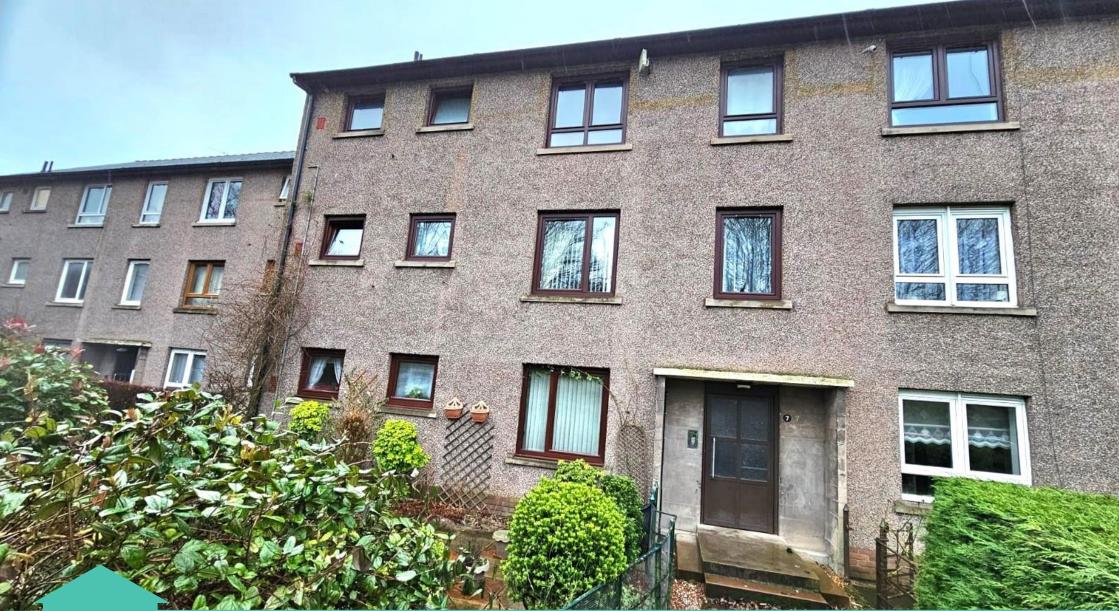

CB

7 (G/L) MCDONALD STREET, DUNDEE, DD3 7BD FIXED: £80,000

CAMPBELL BOATH

Solicitors & Estate Agents

# Accommodation Comprises: Entrance Hall, Lounge, Kitchen, Two Bedrooms, Bathroom.

**External: - Private Front Garden & Communal Garden.** 

This is a well-presented GROUND FLOOR TWO BEDROOM APARTMENT which is situated close to the City Centre. The property is tastefully decorated throughout. The property benefits from double glazing, gas central heating and security entry phone system. All floor coverings are included in the sale. Early internal viewing is highly recommended.

# EXTERNAL: -

There is a private garden to the front which is paved with border shrubs and bushes. The rear garden is communal and mainly laid in grass with border shrubs.

Owner: Clients of Campbell Boath