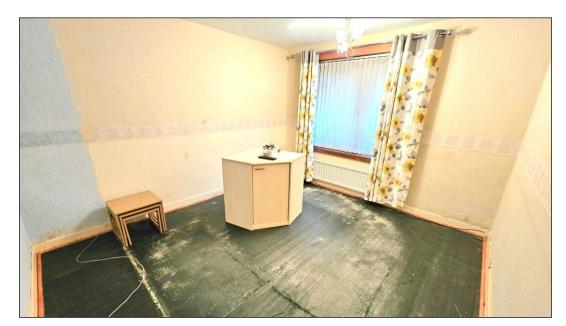

## BEDROOM: -

Approximately 12'10" x 11'2". This is a good-sized bedroom with double glazed window offering pleasant outlook towards the front. Fitted vertical blinds. Radiator.

## BEDROOM 2: -

Approximately  $11'2'' \times 10'8''$ . This is another good-sized bedroom with double glazed window offering pleasant outlook towards the rear garden. Built-in storage cupboard. Radiator.