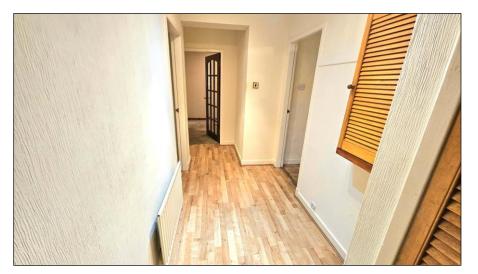

#### ENTRANCE: -

A hardwood door gives access to the entrance hall. Built-in storage cupboard. Security entry phone. Laminate flooring. Radiator.