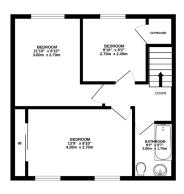

The accommodation comprises: hallway, bright and spacious lounge/diner and fitted kitchen. Upstairs there are three good sized bedrooms, two of which have built in wardrobes and a family bathroom. Benefits include double glazing and electric heating.

## <u>Vi</u>ewing

By appointment through Lindsays on 01382 802050 or Dundeeproperty@ lindsays.co.uk

GROUND FLOOR

1ST FLOOR

Whist every stempt has been made to ensure the accuracy of the floorplan contained here, measuremented of doors, windows, rooms and any other tense are appointanted and on responsibility is table for any error, or mission or mis-statement. This plun is for illustrative purposes only and should be used as such by any prospective purchaser. The services, systems and applicances shown have been tested and no guitantie as to their operability or efficiency can be given.