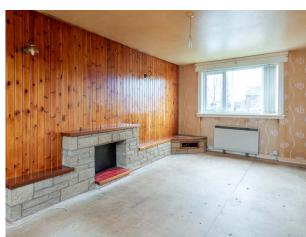

The accommodation comprises: hallway, bright and spacious lounge/diner and fitted kitchen. Upstairs there are three good sized bedrooms, two of which have built in wardrobes and a family bathroom. Benefits include double glazing and electric heating.