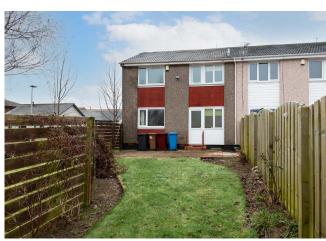

Externally there is a small walled garden to the front. The rear garden is fully enclosed and laid with a combination of lawn and patio area.

Early viewing is highly recommended.