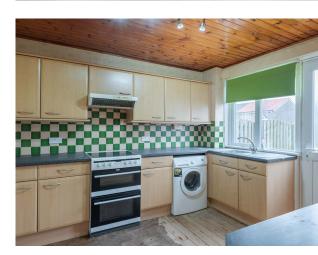

The accommodation comprises: hallway, bright and spacious lounge/diner and fitted kitchen. Upstairs there are three good sized bedrooms, two of which have built in wardrobes and a family bathroom. Benefits include double glazing and electric heating.