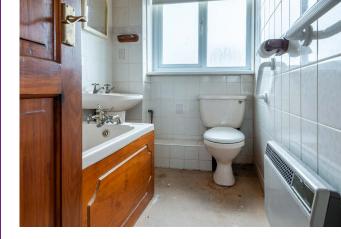

The accommodation comprises: hallway, bright and spacious lounge/diner and fitted kitchen. Upstairs there are three good sized bedrooms, two of which have built in wardrobes and a family bathroom. Benefits include double glazing and electric heating.