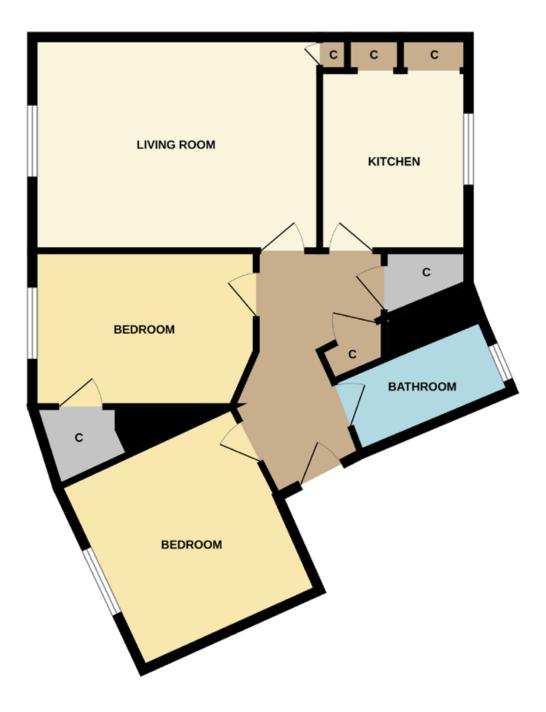

### **Entrance:**

The property is entered through a well maintained communal entrance and Flat H is located on the top floor and accessed through a security door into the entrance hall that gives access to all rooms and benefits from 2 large storage cupboards.

### Lounge:

4.7m x 3.7m:

A bright and airy room with large double-glazed window overlooking the front of the property. The room provides a comfortable atmosphere in which to relax with bright wood effect laminate flooring.

### Kitchen:

The kitchen is fitted with a variety of wall and base units providing ample amount of surface space with contrasting worktops and tiled splash back, space for tall free standing fridge/freezer, space for washing machine, space for cooker, stainless steel sink with drainer and pillar tap, kitchen also benefits from 2 built in storage cupboard.

### 3.0m x 2.7m:

### Bathroom:

### 2.8m x 1.75m

The large bathroom is served by a white three-piece suite incorporating w.c., wash-hand basin with built in storage below providing additional storage, bath with electric shower above and tiled within.

### Bedroom 1:

#### 3.5m x 3.4m:

A generous sized, bright double bedroom with double glazed window, carpeted.

### Bedroom 2:

3.6m x 3.3m:

Another spacious bright bedroom overlooking the front of the property with built in wardrobe, carpeted.

### t: 01382 539 313

www.legaleagles.tv

Whilst every attempt has been made to ensure the accuracy of the floorplan contained here, measurements of doors, windows, rooms and any other items are approximate and no responsibility is taken for any error, omission or mis-statement. This pian is for illustrative purposes only and should be used as such by any prospective purchaser. The services, systems and appliances shown have not been tested and no guarantee as to their parability or efficiency can be given. Made with Metropix €2024