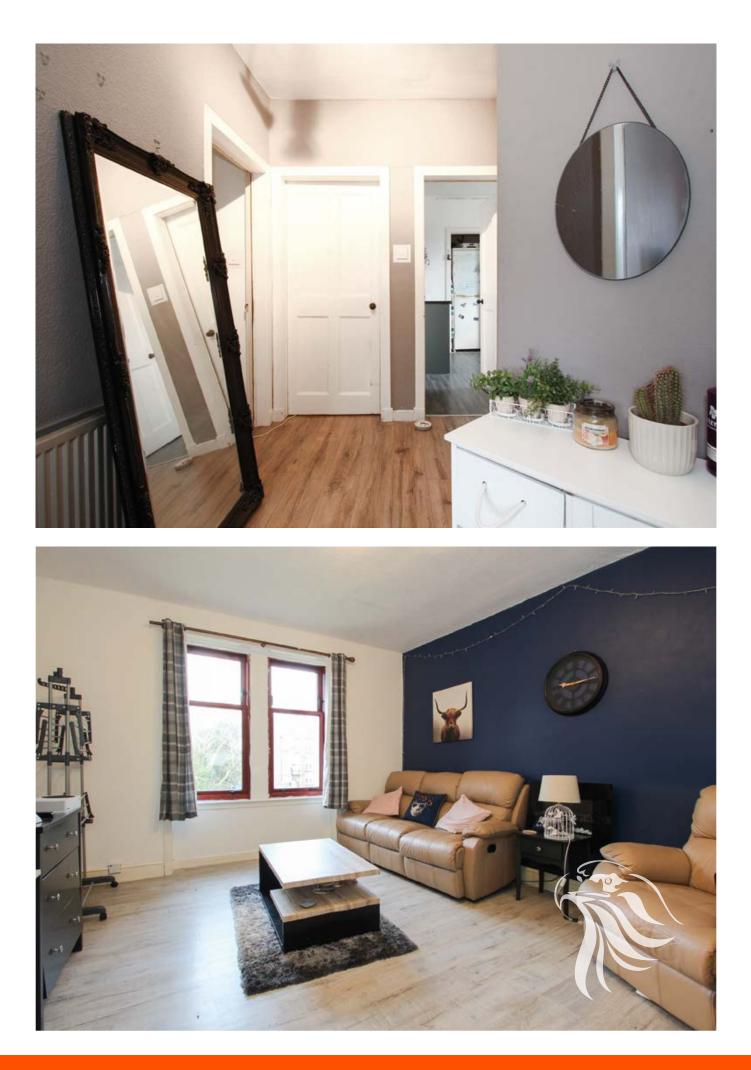

### Lounge:

4.7m x 3.7m:

A bright and airy room with large double-glazed window overlooking the front of the property. The room provides a comfortable atmosphere in which to relax with bright wood effect laminate flooring.