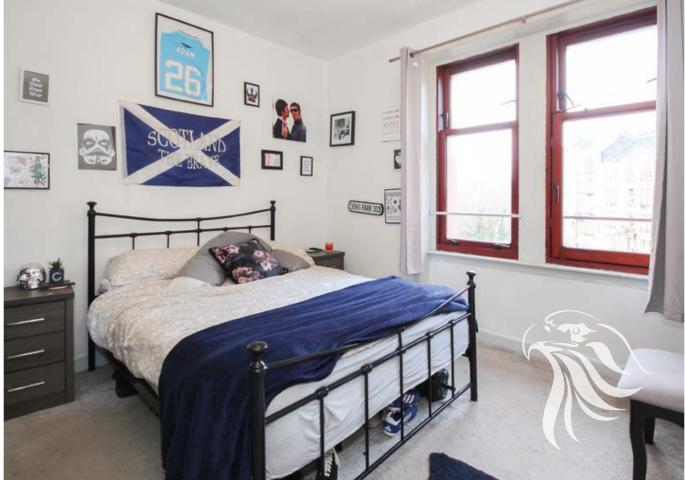

### Bedroom 1:

#### 3.5m x 3.4m:

A generous sized, bright double bedroom with double glazed window, carpeted.