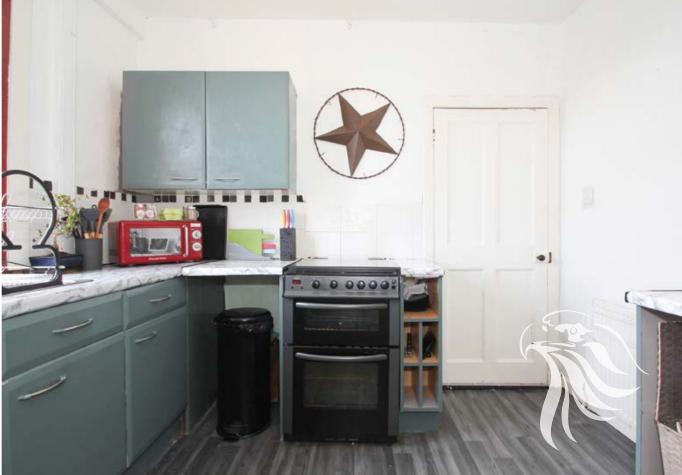

### Kitchen:

The kitchen is fitted with a variety of wall and base units providing ample amount of surface space with contrasting worktops and tiled splash back, space for tall free standing fridge/freezer, space for washing machine, space for cooker, stainless steel sink with drainer and pillar tap, kitchen also benefits from 2 built in storage cupboard.

### 3.0m x 2.7m: