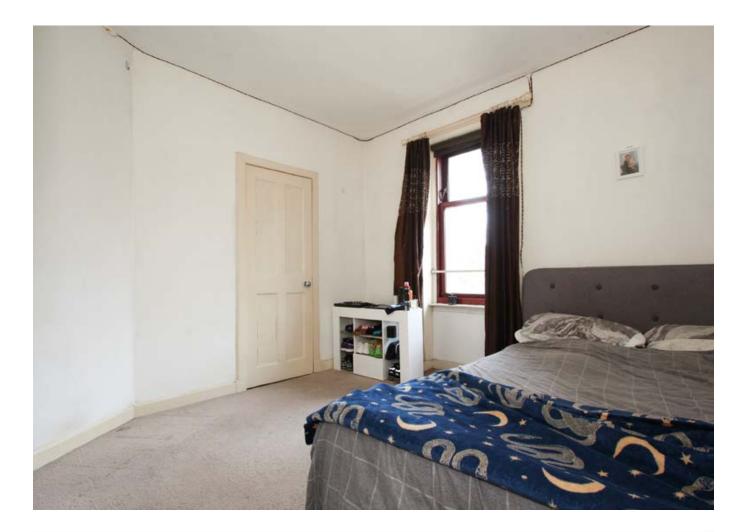

### Bedroom 2:

3.6m x 3.3m:

Another spacious bright bedroom overlooking the front of the property with built in wardrobe, carpeted.