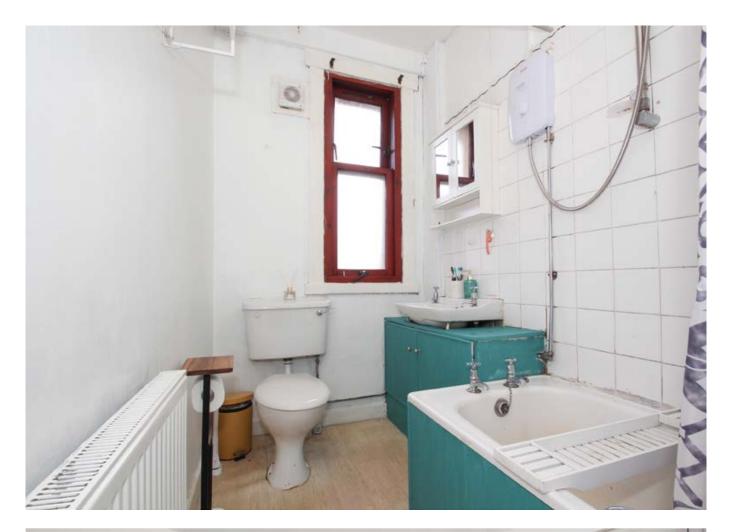

### Bathroom:

### 2.8m x 1.75m

The large bathroom is served by a white three-piece suite incorporating w.c., wash-hand basin with built in storage below providing additional storage, bath with electric shower above and tiled within.