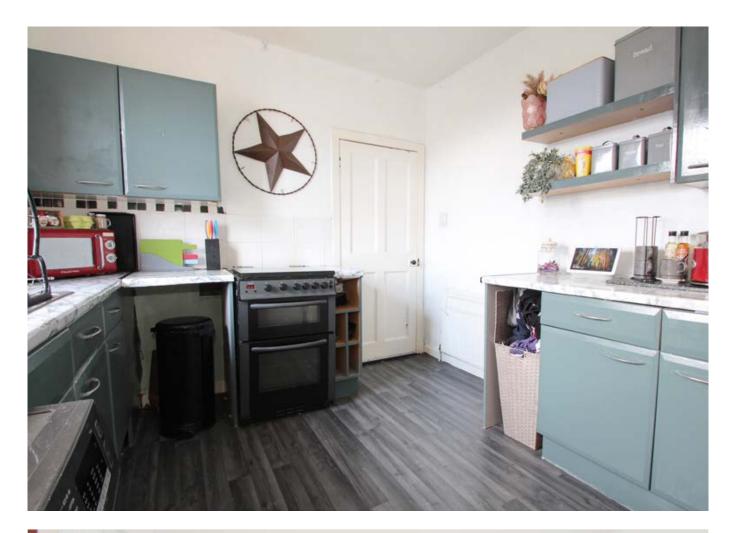

### Kitchen:

The kitchen is fitted with a variety of wall and base units providing ample amount of surface space with contrasting worktops and tiled splash back, space for tall free standing fridge/freezer, space for washing machine, space for cooker, stainless steel sink with drainer and pillar tap, kitchen also benefits from 2 built in storage cupboard.

### 3.0m x 2.7m: