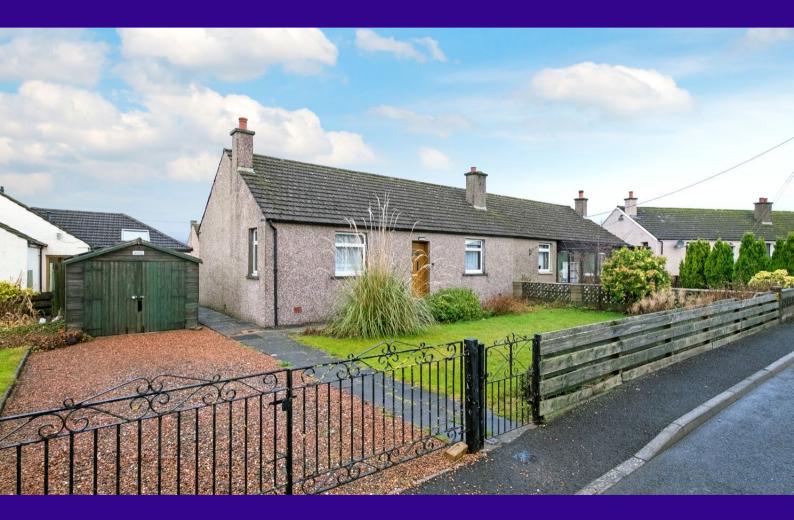

# 11 Hall Place, Inveraldie, DD4 0QP

A well-proportioned semi detached bungalow occupying a corner position in the village of Inveraldie. The village lies approximately two miles north of Dundee and is therefore ideally positioned for all the city has to offer. Primary schooling can be found in the nearby village of Tealing. The town of Forfar is a short drive north offering further amenities.

Two bedrooms are accessed from the hallway with both having fitted storage space. The second bedroom has double doors that lead out to the rear garden. The shower room completes the accommodation.

The front garden is laid in lawn together with plants and shrubbery. The driveway provides off-street parking and leads to a timber garage. A further area of garden lies to the side of the property and is also laid mainly in lawn. The rear garden is laid in stone chips and paving.