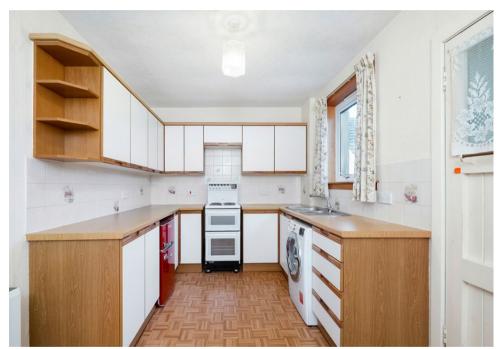

The property benefits from double glazing and electric heating. The accommodation is accessed by an entrance vestibule which leads through to the hallway. The living room overlooks the front garden as well as having an aspect to the side. The kitchen diner has a range of fitted units and space for table and chairs. A door leads through to the rear hall which gives access to two storage facilities as well as the rear garden.

# Accommodation (measurements are approx)

| Living Room   | 4.66m x 3.66m | (15′3″ × 12′0″)  |
|---------------|---------------|------------------|
| Kitchen Diner | 4.48m x 2.61m | (14'8" x 8'7")   |
| Bedroom 1     | 4.65m x 2.96m | (15'3" x 9'9")   |
| Bedroom 2     | 3.94m x 2.73m | (12'11" x 8'11") |
| Shower Room   | 1.96m x 1.72m | (6′5″ x 5′8″)    |