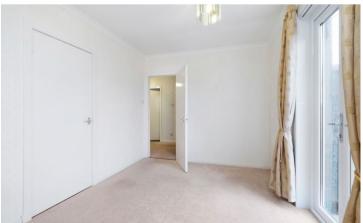

The property benefits from double glazing and electric heating. The accommodation is accessed by an entrance vestibule which leads through to the hallway. The living room overlooks the front garden as well as having an aspect to the side. The kitchen diner has a range of fitted units and space for table and chairs. A door leads through to the rear hall which gives access to two storage facilities as well as the rear garden.

Two bedrooms are accessed from the hallway with both having fitted storage space. The second bedroom has double doors that lead out to the rear garden. The shower room completes the accommodation.

The front garden is laid in lawn together with plants and shrubbery. The driveway provides off-street parking and leads to a timber garage. A further area of garden lies to the side of the property and is also laid mainly in lawn. The rear garden is laid in stone chips and paving.