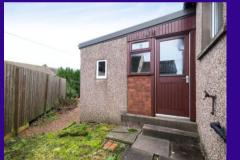

The property benefits from double glazing and electric heating. The accommodation is accessed by an entrance vestibule which leads through to the hallway. The living room overlooks the front garden as well as having an aspect to the side. The kitchen diner has a range of fitted units and space for table and chairs. A door leads through to the rear hall which gives access to two storage facilities as well as the rear garden.