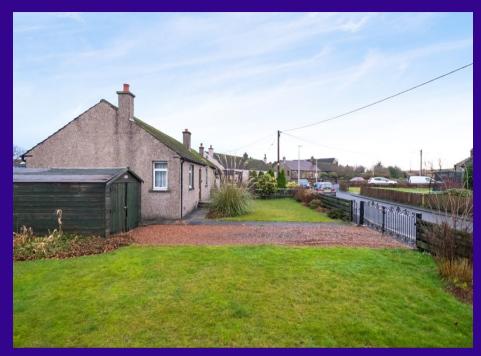

# 11 Hall Place, Inveraldie, DD4 0QP

A well-proportioned semi detached bungalow occupying a corner position in the village of Inveraldie. The village lies approximately two miles north of Dundee and is therefore ideally positioned for all the city has to offer. Primary schooling can be found in the nearby village of Tealing. The town of Forfar is a short drive north offering further amenities.

Two bedrooms are accessed from the hallway with both having fitted storage space. The second bedroom has double doors that lead out to the rear garden. The shower room completes the accommodation.

The front garden is laid in lawn together with plants and shrubbery. The driveway provides off-street parking and leads to a timber garage. A further area of garden lies to the side of the property and is also laid mainly in lawn. The rear garden is laid in stone chips and paving.