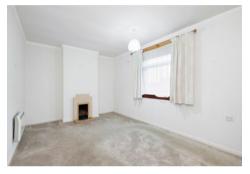

Two bedrooms are accessed from the hallway with both having fitted storage space. The second bedroom has double doors that lead out to the rear garden. The shower room completes the accommodation.

The front garden is laid in lawn together with plants and shrubbery. The driveway provides off-street parking and leads to a timber garage. A further area of garden lies to the side of the property and is also laid mainly in lawn. The rear garden is laid in stone chips and paving.