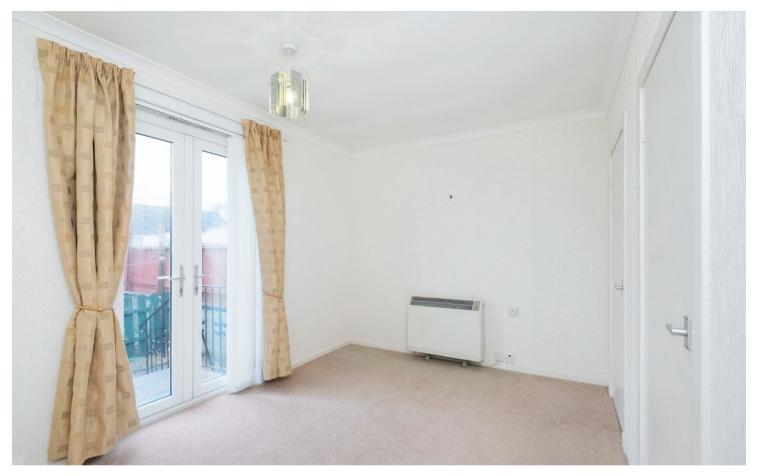

The property benefits from double glazing and electric heating. The accommodation is accessed by an entrance vestibule which leads through to the hallway. The living room overlooks the front garden as well as having an aspect to the side. The kitchen diner has a range of fitted units and space for table and chairs. A door leads through to the rear hall which gives access to two storage facilities as well as the rear garden.