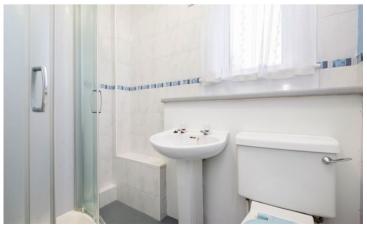

Two bedrooms are accessed from the hallway with both having fitted storage space. The second bedroom has double doors that lead out to the rear garden. The shower room completes the accommodation.

The front garden is laid in lawn together with plants and shrubbery. The driveway provides off-street parking and leads to a timber garage. A further area of garden lies to the side of the property and is also laid mainly in lawn. The rear garden is laid in stone chips and paving.