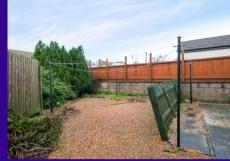

Two bedrooms are accessed from the hallway with both having fitted storage space. The second bedroom has double doors that lead out to the rear garden. The shower room completes the accommodation.

The front garden is laid in lawn together with plants and shrubbery. The driveway provides off-street parking and leads to a timber garage. A further area of garden lies to the side of the property and is also laid mainly in lawn. The rear garden is laid in stone chips and paving.