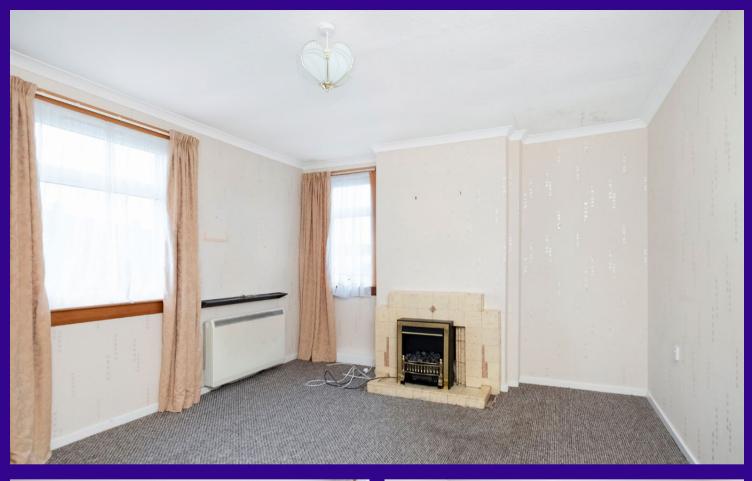

The property benefits from double glazing and electric heating. The accommodation is accessed by an entrance vestibule which leads through to the hallway. The living room overlooks the front garden as well as having an aspect to the side. The kitchen diner has a range of fitted units and space for table and chairs. A door leads through to the rear hall which gives access to two storage facilities as well as the rear garden.

# Accommodation (measurements are approx)

| Living Room   | 4.66m x 3.66m | (15′3″ × 12′0″)  |
|---------------|---------------|------------------|
| Kitchen Diner | 4.48m x 2.61m | (14'8" x 8'7")   |
| Bedroom 1     | 4.65m x 2.96m | (15'3" x 9'9")   |
| Bedroom 2     | 3.94m x 2.73m | (12'11" x 8'11") |
| Shower Room   | 1.96m x 1.72m | (6′5″ x 5′8″)    |