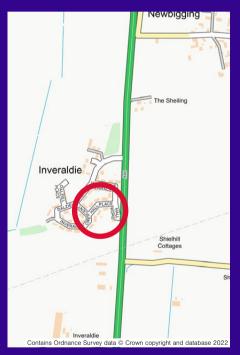

# 11 Hall Place, Inveraldie, DD4 0QP

A well-proportioned semi detached bungalow occupying a corner position in the village of Inveraldie. The village lies approximately two miles north of Dundee and is therefore ideally positioned for all the city has to offer. Primary schooling can be found in the nearby village of Tealing. The town of Forfar is a short drive north offering further amenities.