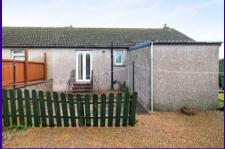

Two bedrooms are accessed from the hallway with both having fitted storage space. The second bedroom has double doors that lead out to the rear garden. The shower room completes the accommodation.

The front garden is laid in lawn together with plants and shrubbery. The driveway provides off-street parking and leads to a timber garage. A further area of garden lies to the side of the property and is also laid mainly in lawn. The rear garden is laid in stone chips and paving.