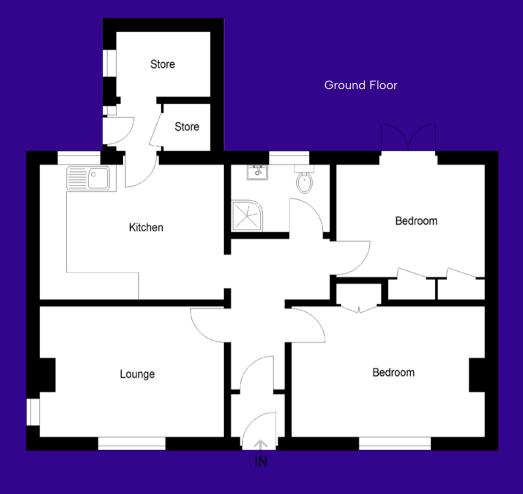

The property benefits from double glazing and electric heating. The accommodation is accessed by an entrance vestibule which leads through to the hallway. The living room overlooks the front garden as well as having an aspect to the side. The kitchen diner has a range of fitted units and space for table and chairs. A door leads through to the rear hall which gives access to two storage facilities as well as the rear garden.

# Accommodation (measurements are approx)

| Living Room   | 4.66m x 3.66m | (15′3″ × 12′0″)  |
|---------------|---------------|------------------|
| Kitchen Diner | 4.48m x 2.61m | (14'8" x 8'7")   |
| Bedroom 1     | 4.65m x 2.96m | (15'3" x 9'9")   |
| Bedroom 2     | 3.94m x 2.73m | (12'11" x 8'11") |
| Shower Room   | 1.96m x 1.72m | (6′5″ x 5′8″)    |

Two bedrooms are accessed from the hallway with both having fitted storage space. The second bedroom has double doors that lead out to the rear garden. The shower room completes the accommodation.

The front garden is laid in lawn together with plants and shrubbery. The driveway provides off-street parking and leads to a timber garage. A further area of garden lies to the side of the property and is also laid mainly in lawn. The rear garden is laid in stone chips and paving.