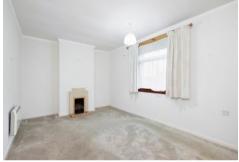

## Accommodation (measurements are approx)

| Living Room   | 4.66m x 3.66m | (15'3" x 12'0")  |
|---------------|---------------|------------------|
| Kitchen Diner | 4.48m x 2.61m | (14'8" x 8'7")   |
| Bedroom 1     | 4.65m x 2.96m | (15'3" x 9'9")   |
| Bedroom 2     | 3.94m x 2.73m | (12'11" x 8'11") |
| Shower Room   | 1.96m x 1.72m | (6'5" x 5'8")    |

Two bedrooms are accessed from the hallway with both having fitted storage space. The second bedroom has double doors that lead out to the rear garden. The shower room completes the accommodation.

The front garden is laid in lawn together with plants and shrubbery. The driveway provides off-street parking and leads to a timber garage. A further area of garden lies to the side of the property and is also laid mainly in lawn. The rear garden is laid in stone chips and paving.