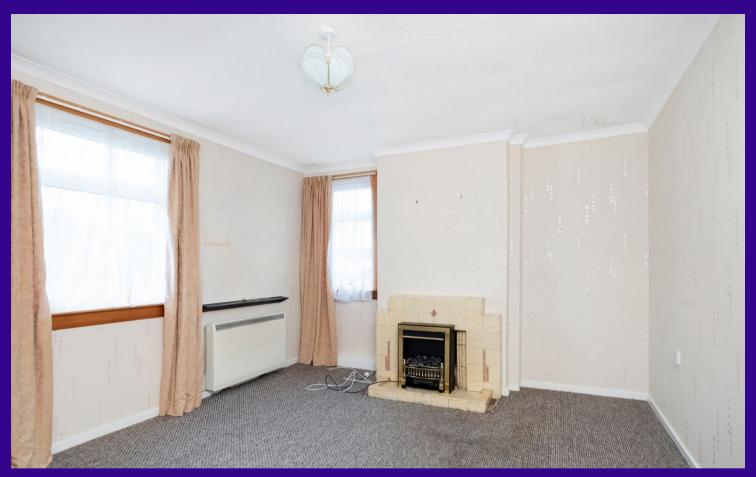

The property benefits from double glazing and electric heating. The accommodation is accessed by an entrance vestibule which leads through to the hallway. The living room overlooks the front garden as well as having an aspect to the side. The kitchen diner has a range of fitted units and space for table and chairs. A door leads through to the rear hall which gives access to two storage facilities as well as the rear garden.

## Accommodation (measurements are approx)

| Living Room   | 4.66m x 3.66m | (15'3" x 12'0")  |
|---------------|---------------|------------------|
| Kitchen Diner | 4.48m x 2.61m | (14'8" x 8'7")   |
| Bedroom 1     | 4.65m x 2.96m | (15'3" x 9'9")   |
| Bedroom 2     | 3.94m x 2.73m | (12'11" x 8'11") |
| Shower Room   | 1.96m x 1.72m | (6'5" x 5'8")    |