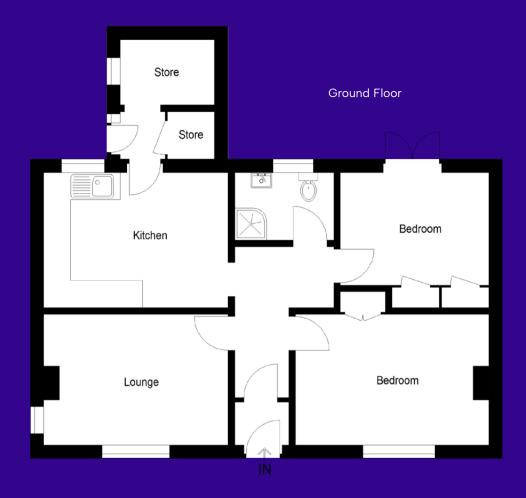

## Accommodation (measurements are approx)

| Living Room   | 4.66m x 3.66m | (15'3" x 12'0")  |
|---------------|---------------|------------------|
| Kitchen Diner | 4.48m x 2.61m | (14'8" x 8'7")   |
| Bedroom 1     | 4.65m x 2.96m | (15'3" x 9'9")   |
| Bedroom 2     | 3.94m x 2.73m | (12'11" x 8'11") |
| Shower Room   | 1.96m x 1.72m | (6'5" x 5'8")    |