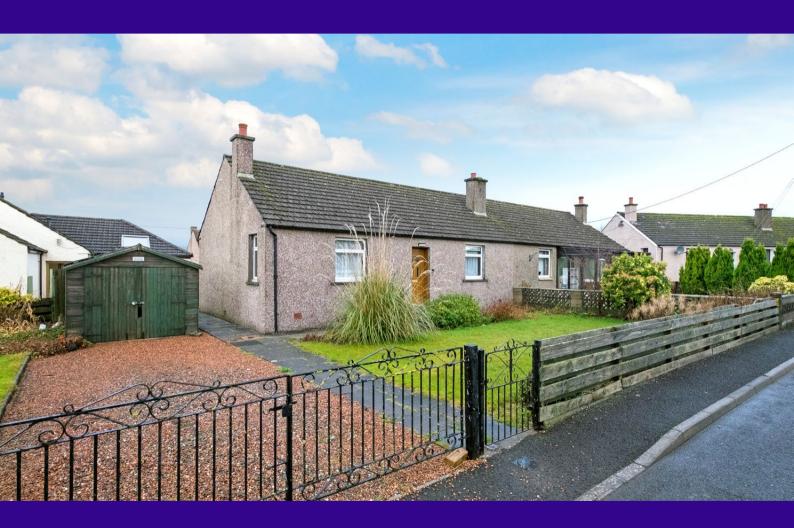

- Semi Detached Bungalow
- Living Room
- Kitchen Diner

- 2 Bedrooms
- Shower Room
- Double Glazing
- Electric Heating

- Gardens
- Driveway
- Timber Garage

A well-proportioned semi detached bungalow occupying a corner position in the village of Inveraldie. The village lies approximately two miles north of Dundee and is therefore ideally positioned for all the city has to offer. Primary schooling can be found in the nearby village of Tealing. The town of Forfar is a short drive north offering further amenities.

Two bedrooms are accessed from the hallway with both having fitted storage space. The second bedroom has double doors that lead out to the rear garden. The shower room completes the accommodation.

The front garden is laid in lawn together with plants and shrubbery. The driveway provides off-street parking and leads to a timber garage. A further area of garden lies to the side of the property and is also laid mainly in lawn. The rear garden is laid in stone chips and paving.