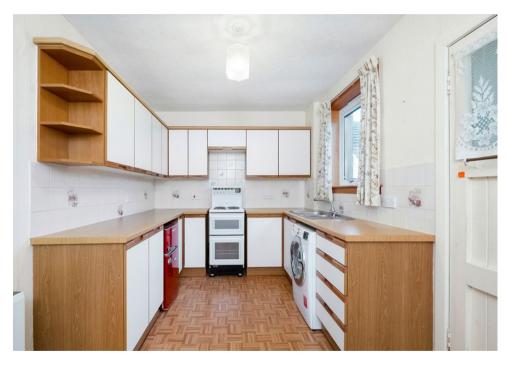

The property benefits from double glazing and electric heating. The accommodation is accessed by an entrance vestibule which leads through to the hallway. The living room overlooks the front garden as well as having an aspect to the side. The kitchen diner has a range of fitted units and space for table and chairs. A door leads through to the rear hall which gives access to two storage facilities as well as the rear garden.

## Accommodation (measurements are approx)

| Living Room   | 4.66m x 3.66m | (15'3" x 12'0")  |
|---------------|---------------|------------------|
| Kitchen Diner | 4.48m x 2.61m | (14'8" x 8'7")   |
| Bedroom 1     | 4.65m x 2.96m | (15'3" x 9'9")   |
| Bedroom 2     | 3.94m x 2.73m | (12'11" x 8'11") |
| Shower Room   | 1.96m x 1.72m | (6'5" x 5'8")    |