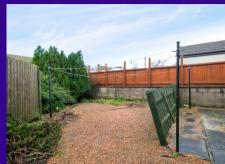

Two bedrooms are accessed from the hallway with both having fitted storage space. The second bedroom has double doors that lead out to the rear garden. The shower room completes the accommodation.

The front garden is laid in lawn together with plants and shrubbery. The driveway provides off-street parking and leads to a timber garage. A further area of garden lies to the side of the property and is also laid mainly in lawn. The rear garden is laid in stone chips and paving.