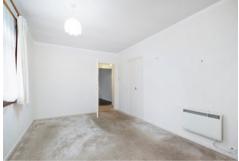

## Accommodation (measurements are approx)

| Living Room   | 4.66m x 3.66m | (15'3" x 12'0")  |
|---------------|---------------|------------------|
| Kitchen Diner | 4.48m x 2.61m | (14'8" x 8'7")   |
| Bedroom 1     | 4.65m x 2.96m | (15'3" x 9'9")   |
| Bedroom 2     | 3.94m x 2.73m | (12'11" x 8'11") |
| Shower Room   | 1.96m x 1.72m | (6'5" x 5'8")    |

Two bedrooms are accessed from the hallway with both having fitted storage space. The second bedroom has double doors that lead out to the rear garden. The shower room completes the accommodation.

The front garden is laid in lawn together with plants and shrubbery. The driveway provides off-street parking and leads to a timber garage. A further area of garden lies to the side of the property and is also laid mainly in lawn. The rear garden is laid in stone chips and paving.