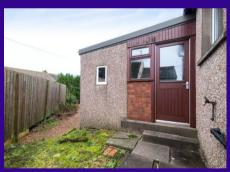

The property benefits from double glazing and electric heating. The accommodation is accessed by an entrance vestibule which leads through to the hallway. The living room overlooks the front garden as well as having an aspect to the side. The kitchen diner has a range of fitted units and space for table and chairs. A door leads through to the rear hall which gives access to two storage facilities as well as the rear garden.

Two bedrooms are accessed from the hallway with both having fitted storage space. The second bedroom has double doors that lead out to the rear garden. The shower room completes the accommodation.

The front garden is laid in lawn together with plants and shrubbery. The driveway provides off-street parking and leads to a timber garage. A further area of garden lies to the side of the property and is also laid mainly in lawn. The rear garden is laid in stone chips and paving.