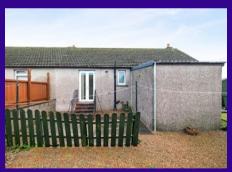

Two bedrooms are accessed from the hallway with both having fitted storage space. The second bedroom has double doors that lead out to the rear garden. The shower room completes the accommodation.

The front garden is laid in lawn together with plants and shrubbery. The driveway provides off-street parking and leads to a timber garage. A further area of garden lies to the side of the property and is also laid mainly in lawn. The rear garden is laid in stone chips and paving.