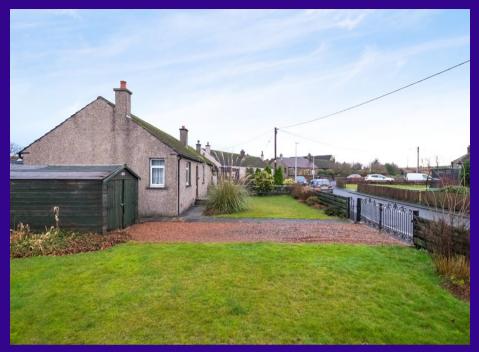

- Semi Detached Bungalow
- Living Room
- Kitchen Diner

- 2 Bedrooms
- Shower Room
- Double Glazing
- Electric Heating

- Gardens
- Driveway
- Timber Garage

A well-proportioned semi detached bungalow occupying a corner position in the village of Inveraldie. The village lies approximately two miles north of Dundee and is therefore ideally positioned for all the city has to offer. Primary schooling can be found in the nearby village of Tealing. The town of Forfar is a short drive north offering further amenities.

The property benefits from double glazing and electric heating. The accommodation is accessed by an entrance vestibule which leads through to the hallway. The living room overlooks the front garden as well as having an aspect to the side. The kitchen diner has a range of fitted units and space for table and chairs. A door leads through to the rear hall which gives access to two storage facilities as well as the rear garden.

Two bedrooms are accessed from the hallway with both having fitted storage space. The second bedroom has double doors that lead out to the rear garden. The shower room completes the accommodation.

The front garden is laid in lawn together with plants and shrubbery. The driveway provides off-street parking and leads to a timber garage. A further area of garden lies to the side of the property and is also laid mainly in lawn. The rear garden is laid in stone chips and paving.