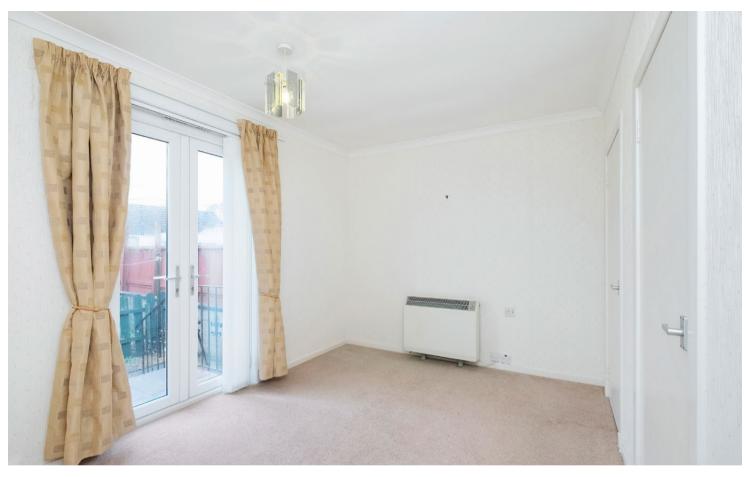

The property benefits from double glazing and electric heating. The accommodation is accessed by an entrance vestibule which leads through to the hallway. The living room overlooks the front garden as well as having an aspect to the side. The kitchen diner has a range of fitted units and space for table and chairs. A door leads through to the rear hall which gives access to two storage facilities as well as the rear garden.

Two bedrooms are accessed from the hallway with both having fitted storage space. The second bedroom has double doors that lead out to the rear garden. The shower room completes the accommodation.

The front garden is laid in lawn together with plants and shrubbery. The driveway provides off-street parking and leads to a timber garage. A further area of garden lies to the side of the property and is also laid mainly in lawn. The rear garden is laid in stone chips and paving.