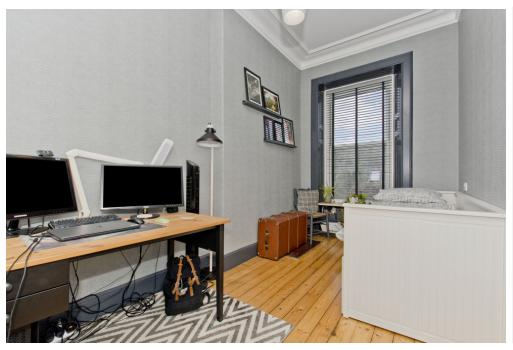

### **FEATURES**

- Prime central address
- End-terraced house with charming period features
- Entrance vestibule and hall with storage and WC
- Characterful bay-fronted living room
- Formal dining room
- Modern well-appointed kitchen
- Three spacious double bedrooms (one with good storage)
- One single bedroom/home study
- Bathroom with shower-over-bath
- Utility room with garden access and upper store/study room
- Front, side, and rear gardens (with store)
- Unrestricted on-street parking
- Gas central heating and full double glazing