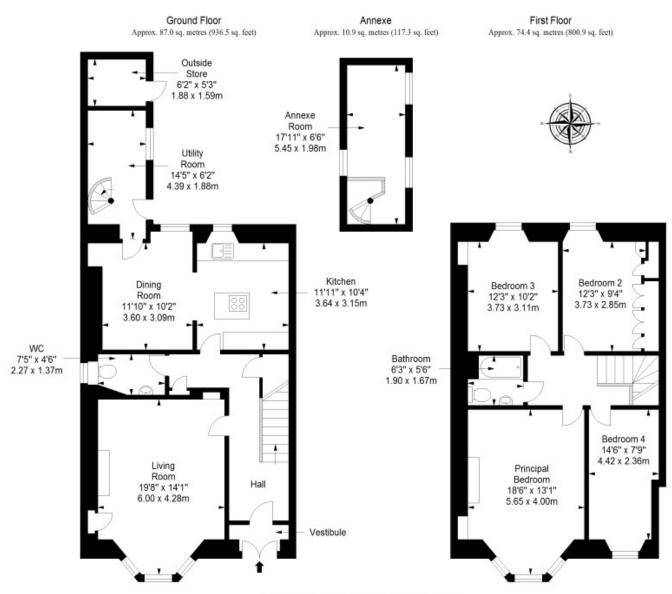

A GENEROUS CITY CENTRE
RESIDENCE ENJOYING ALL
THE SPACE AND CHARACTER
EXPECTED OF A PERIOD
TOWNHOUSE

Total area: approx. 172.3 sq. metres (1854.7 sq. feet)

GILSONGRAY.CO.UK