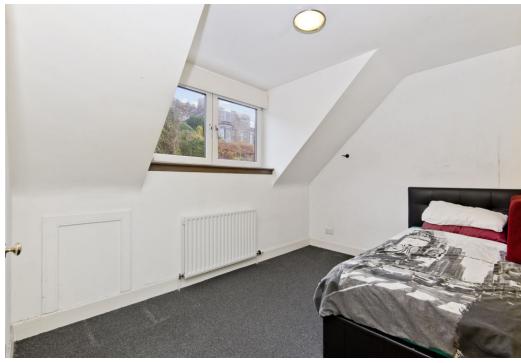

### Summary

Covering over 2,864 square feet, this rarely available detached townhouse is an exceptionally spacious home that offers a wealth of accommodation and an unrivalled degree of versatility. It boasts four/five double bedrooms and three reception rooms, including a well-appointed breakfasting kitchen/dining room. It also has three washrooms, extensive private parking, and a fully-enclosed rear garden with a southeastfacing aspect. This exclusive residence further benefits from a convenient location in Wormit village, with wonderful views over the River Tay and an easy commute to Dundee.

### Features

- A substantial detached house in Wormit
- Vestibule and hall with generous storage
- Triple-aspect living room
- Expansive conservatory with River Tay views
- Large breakfasting kitchen/dining room
- Utility room and a convenient WC
- Four double bedrooms
- Study/fifth bedroom with a log burner
- Bright 3pc en-suite bathroom
- 4pc bathroom with a shower cubicle
- Excellent storage and access to the eaves
- Private gardens to the front and rear
- Double garage and multi-car driveway
- Gas central heating and double glazing