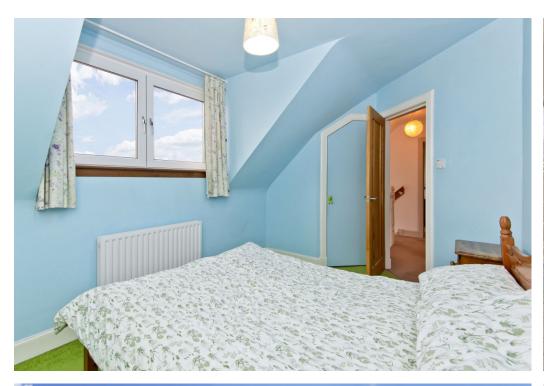

### Features

- A substantial detached house in Wormit
- Vestibule and hall with generous storage
- Triple-aspect living room
- Expansive conservatory with River Tay views
- Large breakfasting kitchen/dining room
- Utility room and a convenient WC
- Four double bedrooms
- Study/fifth bedroom with a log burner
- Bright 3pc en-suite bathroom
- 4pc bathroom with a shower cubicle
- Excellent storage and access to the eaves
- Private gardens to the front and rear
- Double garage and multi-car driveway
- Gas central heating and double glazing