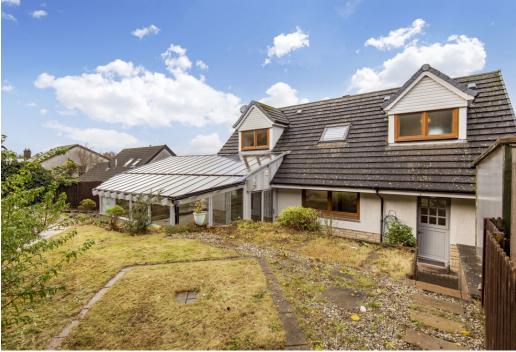

### Summary

Covering over 2,864 square feet, this rarely available detached townhouse is an exceptionally spacious home that offers a wealth of accommodation and an unrivalled degree of versatility. It boasts four/five double bedrooms and three reception rooms, including a well-appointed breakfasting kitchen/dining room. It also has three washrooms, extensive private parking, and a fully-enclosed rear garden with a southeastfacing aspect. This exclusive residence further benefits from a convenient location in Wormit village, with wonderful views over the River Tay and an easy commute to Dundee.

### Features

- A substantial detached house in Wormit
- Vestibule and hall with generous storage
- Triple-aspect living room
- Expansive conservatory with River Tay views
- Large breakfasting kitchen/dining room
- Utility room and a convenient WC
- Four double bedrooms
- Study/fifth bedroom with a log burner
- Bright 3pc en-suite bathroom
- 4pc bathroom with a shower cubicle
- Excellent storage and access to the eaves
- Private gardens to the front and rear
- Double garage and multi-car driveway
- Gas central heating and double glazing