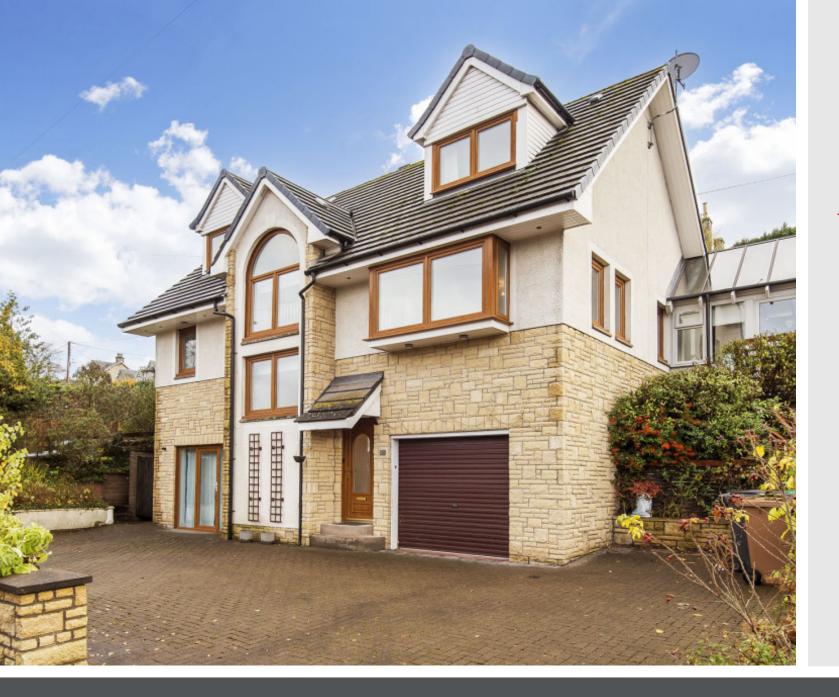

## 10 Riverside Road, Wormit,

Newport-on-Tay, DD6 8LS

Thorntons Property | Whitehall House, 33 Yeaman Shore Dundee DD1 4BJ | 01382 200099 | dundeeea@thorntons-law.co.uk www.thorntons-property.co.uk

### Summary

Covering over 2,864 square feet, this rarely available detached townhouse is an exceptionally spacious home that offers a wealth of accommodation and an unrivalled degree of versatility. It boasts four/five double bedrooms and three reception rooms, including a well-appointed breakfasting kitchen/dining room. It also has three washrooms, extensive private parking, and a fully-enclosed rear garden with a southeastfacing aspect. This exclusive residence further benefits from a convenient location in Wormit village, with wonderful views over the River Tay and an easy commute to Dundee.

### Features

- A substantial detached house in Wormit
- Vestibule and hall with generous storage
- Triple-aspect living room
- Expansive conservatory with River Tay views
- Large breakfasting kitchen/dining room
- Utility room and a convenient WC
- Four double bedrooms
- Study/fifth bedroom with a log burner
- Bright 3pc en-suite bathroom
- 4pc bathroom with a shower cubicle
- Excellent storage and access to the eaves
- Private gardens to the front and rear
- Double garage and multi-car driveway
- Gas central heating and double glazing