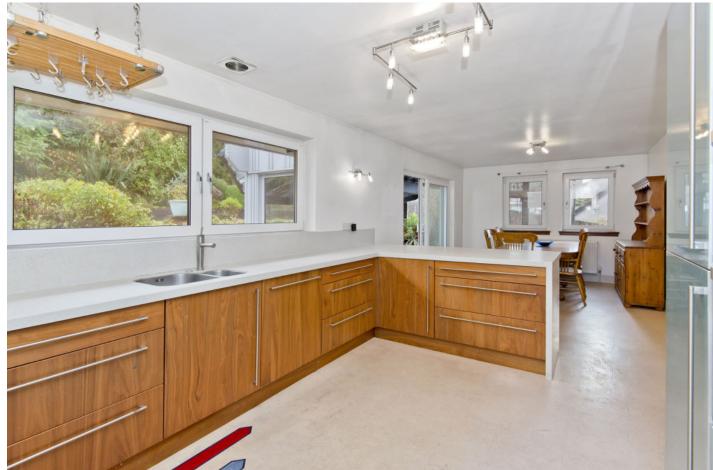

### Summary

Covering over 2,864 square feet, this rarely available detached townhouse is an exceptionally spacious home that offers a wealth of accommodation and an unrivalled degree of versatility. It boasts four/five double bedrooms and three reception rooms, including a well-appointed breakfasting kitchen/dining room. It also has three washrooms, extensive private parking, and a fully-enclosed rear garden with a southeastfacing aspect. This exclusive residence further benefits from a convenient location in Wormit village, with wonderful views over the River Tay and an easy commute to Dundee.

### Features

- A substantial detached house in Wormit
- Vestibule and hall with generous storage
- Triple-aspect living room
- Expansive conservatory with River Tay views
- Large breakfasting kitchen/dining room
- Utility room and a convenient WC
- Four double bedrooms
- Study/fifth bedroom with a log burner
- Bright 3pc en-suite bathroom
- 4pc bathroom with a shower cubicle
- Excellent storage and access to the eaves
- Private gardens to the front and rear
- Double garage and multi-car driveway
- Gas central heating and double glazing