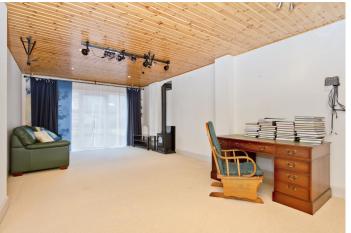

### Features

- A substantial detached house in Wormit
- Vestibule and hall with generous storage
- Triple-aspect living room
- Expansive conservatory with River Tay views
- Large breakfasting kitchen/dining room
- Utility room and a convenient WC
- Four double bedrooms
- Study/fifth bedroom with a log burner
- Bright 3pc en-suite bathroom
- 4pc bathroom with a shower cubicle
- Excellent storage and access to the eaves
- Private gardens to the front and rear
- Double garage and multi-car driveway
- Gas central heating and double glazing