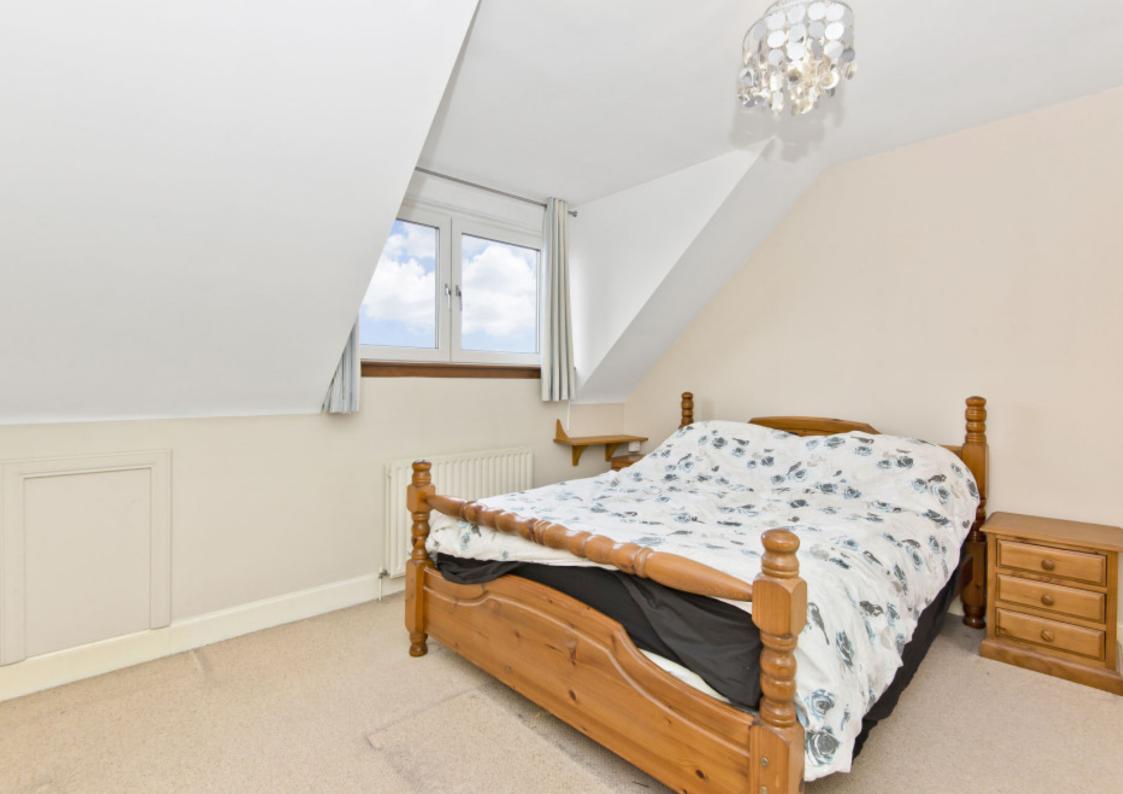

### Summary

Covering over 2,864 square feet, this rarely available detached townhouse is an exceptionally spacious home that offers a wealth of accommodation and an unrivalled degree of versatility. It boasts four/five double bedrooms and three reception rooms, including a well-appointed breakfasting kitchen/dining room. It also has three washrooms, extensive private parking, and a fully-enclosed rear garden with a southeastfacing aspect. This exclusive residence further benefits from a convenient location in Wormit village, with wonderful views over the River Tay and an easy commute to Dundee.

### Features

- A substantial detached house in Wormit
- Vestibule and hall with generous storage
- Triple-aspect living room
- Expansive conservatory with River Tay views
- Large breakfasting kitchen/dining room
- Utility room and a convenient WC
- Four double bedrooms
- Study/fifth bedroom with a log burner
- Bright 3pc en-suite bathroom
- 4pc bathroom with a shower cubicle
- Excellent storage and access to the eaves
- Private gardens to the front and rear
- Double garage and multi-car driveway
- Gas central heating and double glazing