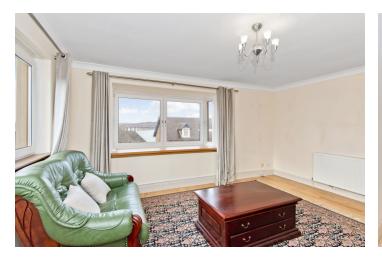

### Summary

Covering over 2,864 square feet, this rarely available detached townhouse is an exceptionally spacious home that offers a wealth of accommodation and an unrivalled degree of versatility. It boasts four/five double bedrooms and three reception rooms, including a well-appointed breakfasting kitchen/dining room. It also has three washrooms, extensive private parking, and a fully-enclosed rear garden with a southeastfacing aspect. This exclusive residence further benefits from a convenient location in Wormit village, with wonderful views over the River Tay and an easy commute to Dundee.

### Features

- A substantial detached house in Wormit
- Vestibule and hall with generous storage
- Triple-aspect living room
- Expansive conservatory with River Tay views
- Large breakfasting kitchen/dining room
- Utility room and a convenient WC
- Four double bedrooms
- Study/fifth bedroom with a log burner
- Bright 3pc en-suite bathroom
- 4pc bathroom with a shower cubicle
- Excellent storage and access to the eaves
- Private gardens to the front and rear
- Double garage and multi-car driveway
- Gas central heating and double glazing