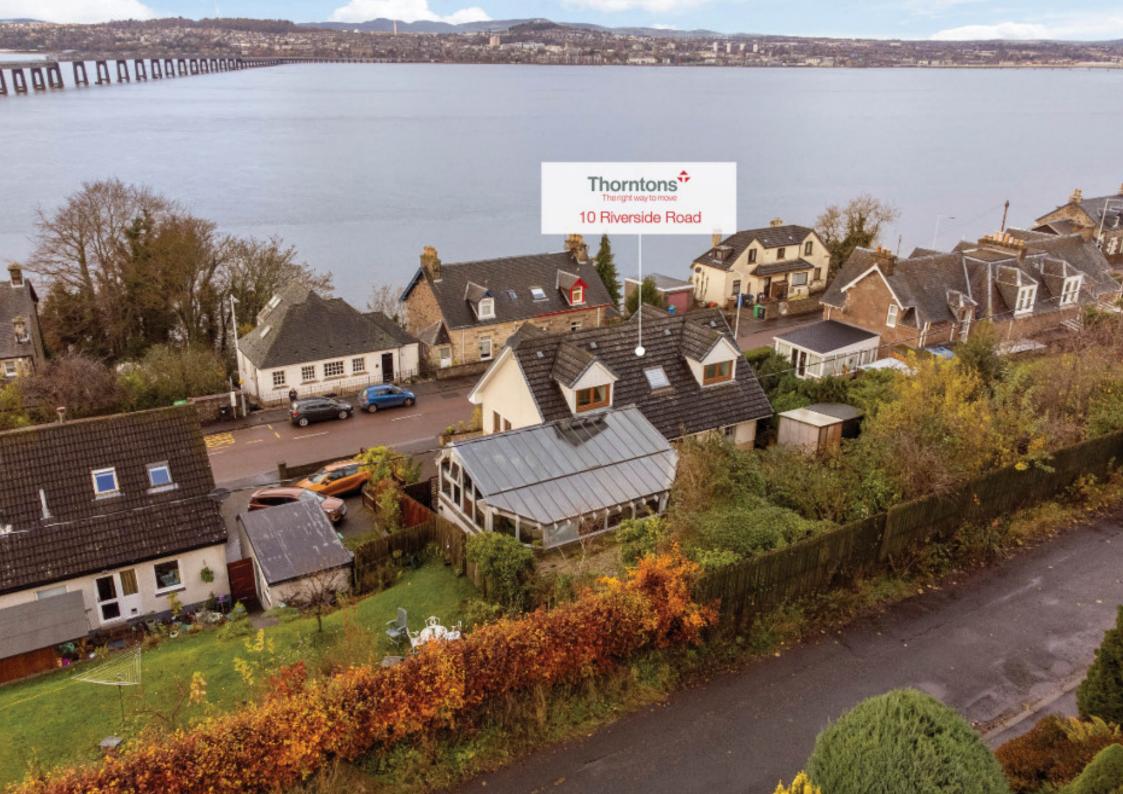

## 10 Riverside Road, Wormit,

Newport-on-Tay, DD6 8LS

Thorntons Property | Whitehall House, 33 Yeaman Shore Dundee DD1 4BJ | 01382 200099 | dundeeea@thorntons-law.co.uk www.thorntons-property.co.uk

### Summary

Covering over 2,864 square feet, this rarely available detached townhouse is an exceptionally spacious home that offers a wealth of accommodation and an unrivalled degree of versatility. It boasts four/five double bedrooms and three reception rooms, including a well-appointed breakfasting kitchen/dining room. It also has three washrooms, extensive private parking, and a fully-enclosed rear garden with a southeastfacing aspect. This exclusive residence further benefits from a convenient location in Wormit village, with wonderful views over the River Tay and an easy commute to Dundee.