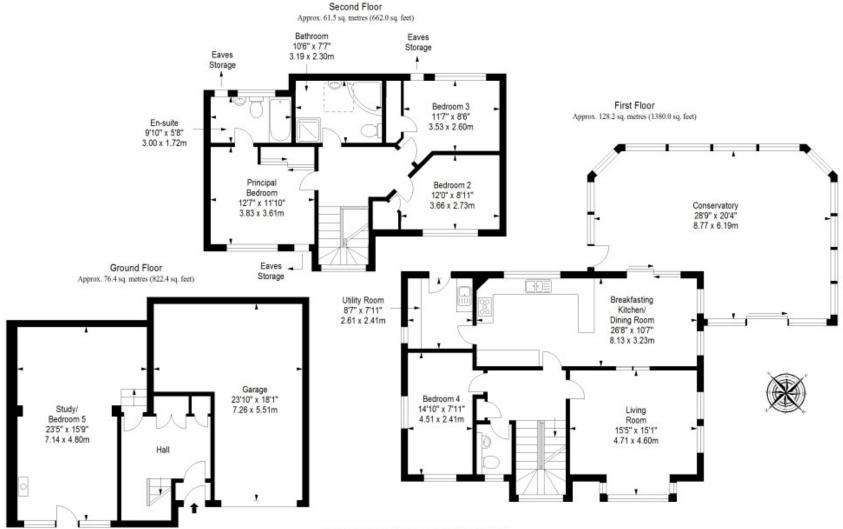

s

- A substantial detached house in Wormit
- Vestibule and hall with generous storage
- Triple-aspect living room
- Expansive conservatory with River Tay views
- Large breakfasting kitchen/dining room
- Utility room and a convenient WC
- Four double bedrooms
- Study/fifth bedroom with a log burner
- Bright 3pc en-suite bathroom
- 4pc bathroom with a shower cubicle
- Excellent storage and access to the eaves
- Private gardens to the front and rear
- Double garage and multi-car driveway
- Gas central heating and double glazing



"A substantial detached townhouse which covers over 2,864 square feet, providing an impressive amount of space"

















"Highly versatile with various configurations to suit the needs of the owners, including four or five double bedrooms"



## Floorplan



Total area: approx. 266.1 sq. metres (2864.4 sq. feet)



# Thorntons The right way to move

# Our Branches

#### **ANSTRUTHER**

5A Shore Street, Anstruther, KY10 3EA 01333 310481 anstrutherea@thorntons-law.co.uk

#### ARBROATH

165 High Street, Arbroath, DD1 1DR 01241 876633 arbroathea@thorntons-law.co.uk

#### BONNYRIGG

3-7 High Street, Bonnyrigg, EH19 2DA 0131 663 7135 bonnyriggea@thorntons-law.co.uk

#### **CUPAR** 49 Bonnygate, Cupar, KY15 4BY

01334 656564 cuparea@thorntons-law.co.uk

#### DUNDEE

Whitehall House, 33 Yeaman Shore Dundee DD1 4BJ 01382 200099 dundeeea@thorntons-law.co.uk

#### EDINBURGH

Citypoint, 3rd Floor, 65 Haymarket Terrace, Edinburgh, EH12 5HD 0131 297 5980 edinburghea@thorntons-law.co.uk

#### FORFAR

53 East High Street, Forfar, DD8 2EL 01307 466886 forfar