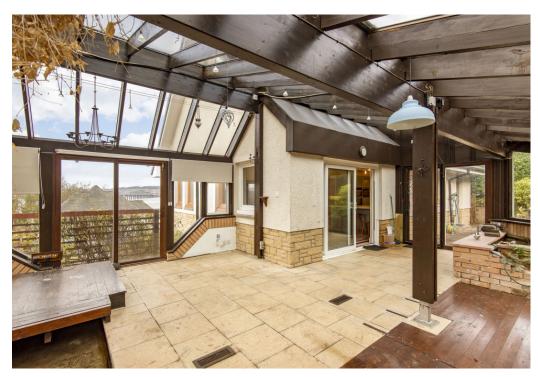

### Summary

Covering over 2,864 square feet, this rarely available detached townhouse is an exceptionally spacious home that offers a wealth of accommodation and an unrivalled degree of versatility. It boasts four/five double bedrooms and three reception rooms, including a well-appointed breakfasting kitchen/dining room. It also has three washrooms, extensive private parking, and a fully-enclosed rear garden with a southeastfacing aspect. This exclusive residence further benefits from a convenient location in Wormit village, with wonderful views over the River Tay and an easy commute to Dundee.

### Features

- A substantial detached house in Wormit
- Vestibule and hall with generous storage
- Triple-aspect living room
- Expansive conservatory with River Tay views
- Large breakfasting kitchen/dining room
- Utility room and a convenient WC
- Four double bedrooms
- Study/fifth bedroom with a log burner
- Bright 3pc en-suite bathroom
- 4pc bathroom with a shower cubicle
- Excellent storage and access to the eaves
- Private gardens to the front and rear
- Double garage and multi-car driveway
- Gas central heating and double glazing