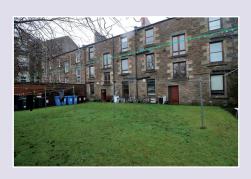

#### **MUTUAL GARDEN**

The common rear garden is mainly laid out with large lawn and drying poles. Enclosed for privacy and south facing.