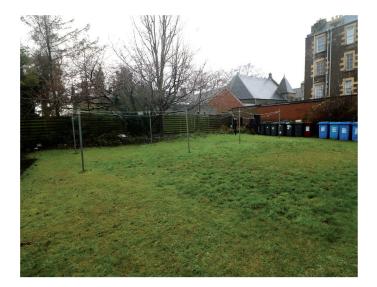

#### **MUTUAL GARDEN**

The common rear garden is mainly laid out with large lawn and drying poles. Enclosed for privacy and south facing.