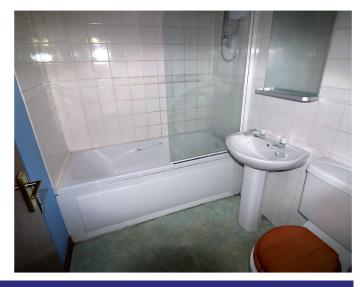

#### **BATHROOM**

White three-piece suite. Electric shower over bath. Part tiled walls.