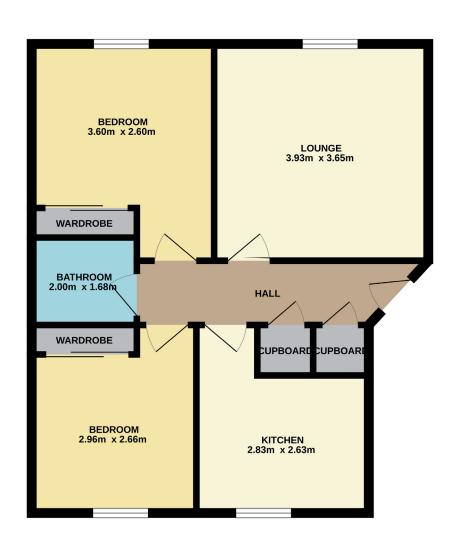

#### **ENTRANCE HALL**

Cloaks and linen cupboards. Entry phone.

#### LOUNGE

Overlooks the Church yard. Fireplace.

#### **KITCHEN**

Fitted with wall and base units and work surfaces. Inset sink with drainer and mixer tap. Window overlooks rear mutual garden.

#### **DOUBLE BEDROOM**

Fitted with triple wardrobes. Window overlooks Long Lane.

#### **BEDROOM**

Built in double wardrobes with mirror sliding doors. Window overlooks rear mutual garden.

#### **BATHROOM**

White three-piece suite. Electric shower over bath. Part tiled walls.

#### **ACCOMMODATION**

(All measurements are approx.)

| Lounge   | 12'9" x 12'0" | (3.93m x 3.65m) |
|----------|---------------|-----------------|
| Kitchen  | 9'3"x 8'6"    | (2.83m x 2.63m) |
| Bedroom  | 11'8" x 8'5"  | (3.60m x 2.60m) |
| Bedroom  | 9'7" x 8'7"   | (2.96m x 2.66m) |
| Bathroom | 6'6" x 5'5"   | (2.00m x 1.68m) |