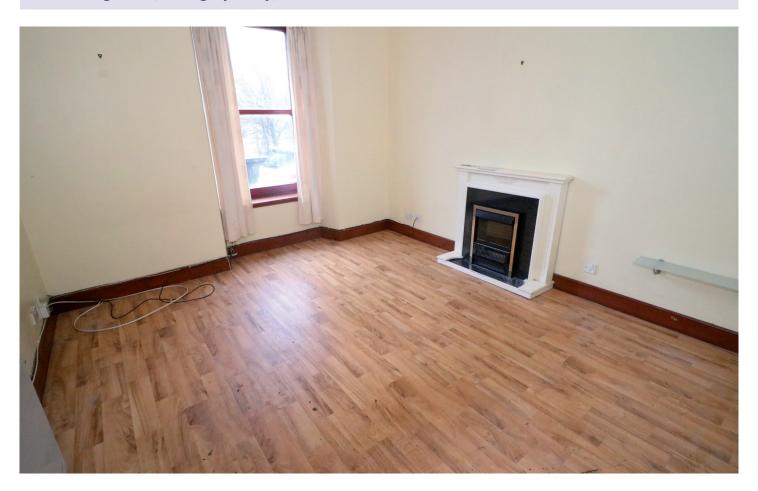

## 166B Long Lane, Broughty Ferry, DD5 2EF

Fixed Price **£119,000** 



- Ground Floor Flat
- Requires Modernisation
- Overlooks St Aiden's
- Central Broughty Ferry
- Lounge
- Kitchen
- 2 Bedrooms
- Bathroom

# 166B Long Lane, Broughty Ferry, DD5 2EF





### 166B Long Lane, Broughty Ferry, DD5 2EF

This GROUND FLOOR FLAT is situated in a traditional stone-built tenement which overlooks St Aiden's ChurchYard in central Broughty Ferry. The flat requires internal modernisation and upgrading. There are double glazed windows and a secure entry phone system. The large, south facing mutual rear garden is well maintained and cared for. The property has easy access to both Brook Street and the Esplanade.

#### **ENTRANCE HALL**

Cloaks and linen cupboards. Entry phone.

#### LOUNGE

Overlooks the Church yard. Fireplace.

#### **KITCHEN**

Fitted with wall and base units and work surfaces. Inset sink with drainer and mixer tap. Window overlooks rear mutual garden.

#### **DOUBLE BEDROOM**

Fitted with triple wardrobes. Window overlooks Long Lane