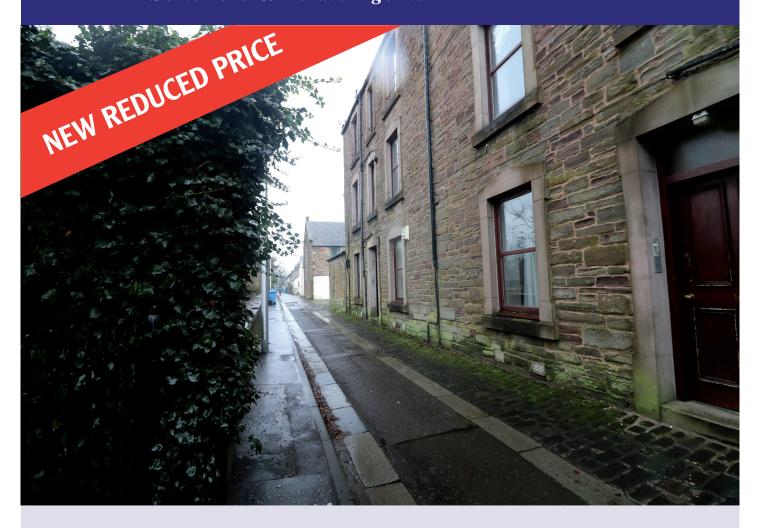

### 166B Long Lane, Broughty Ferry, DD5 2EF

This GROUND FLOOR FLAT is situated in a traditional stone-built tenement which overlooks St Aiden's ChurchYard in central Broughty Ferry. The flat requires internal modernisation and upgrading. There are double glazed windows and a secure entry phone system. The large, south facing mutual rear garden is well maintained and cared for. The property has easy access to both Brook Street and the Esplanade.