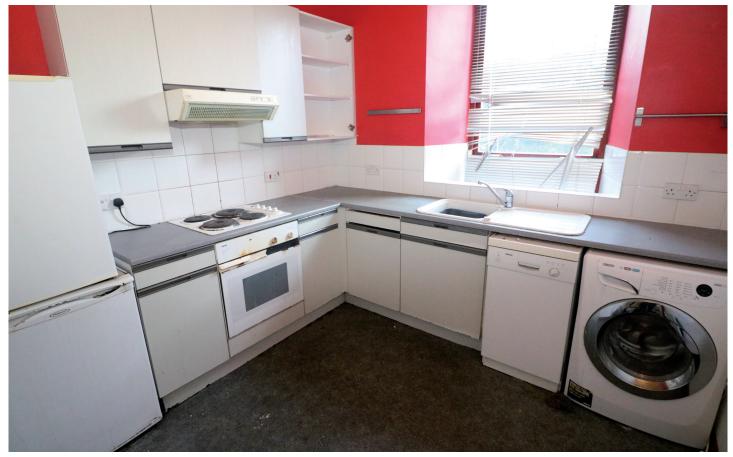

#### **KITCHEN**

Fitted with wall and base units and work surfaces. Inset sink with drainer and mixer tap. Window overlooks rear mutual garden.