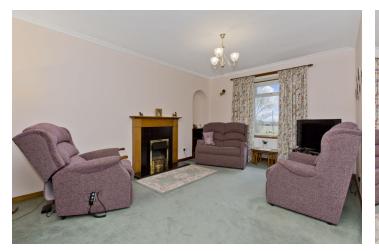

### Features

- A spacious detached house
- Picturesque setting by Arbroath
- Proximity to the countryside and coast
- Entrance hall with built-in storage
- Living room with fireplace and dining area
- Large, well-appointed kitchen/dining room
- Utility room for discreet laundry
- Family room/fourth double bedroom
- Three double bedrooms (two with storage)
- 3pc bathroom with overhead shower
- Private gardens to the front and rear
- Private driveway and large parking area
- Oil-fired central heating and double glazing