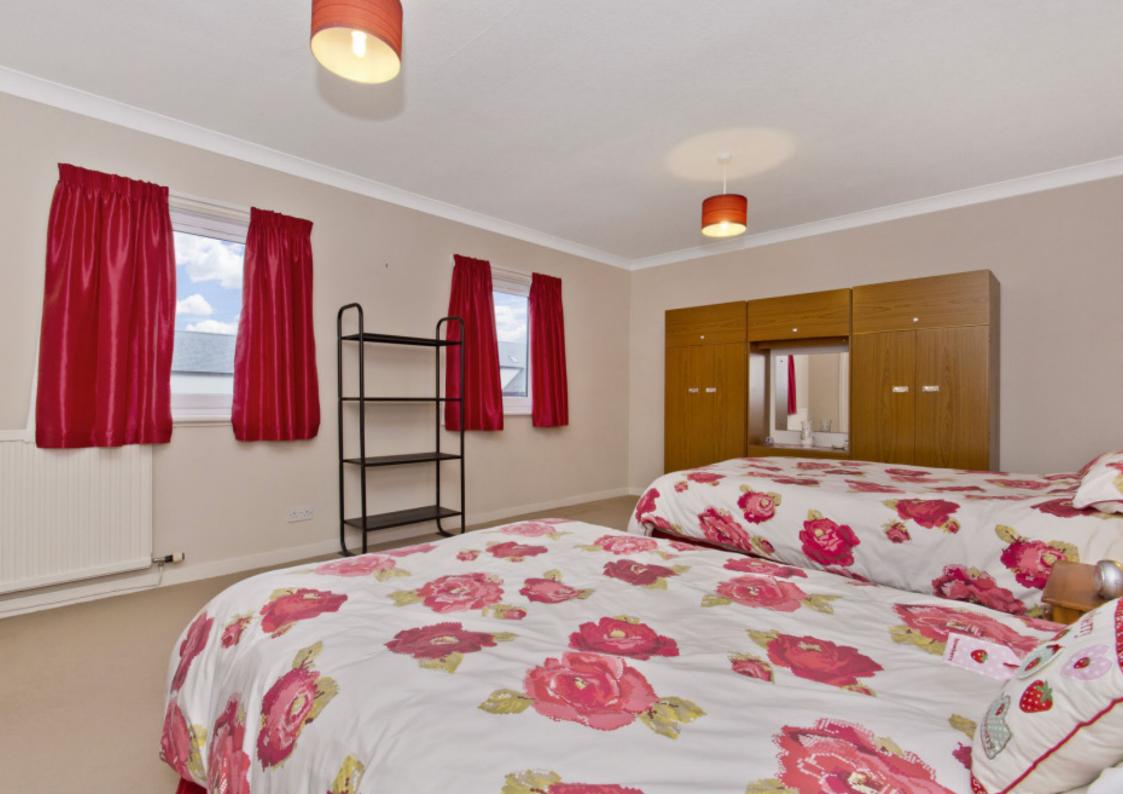

### Features

- A spacious detached house
- Picturesque setting by Arbroath
- Proximity to the countryside and coast
- Entrance hall with built-in storage
- Living room with fireplace and dining area
- Large, well-appointed kitchen/dining room
- Utility room for discreet laundry
- Family room/fourth double bedroom
- Three double bedrooms (two with storage)
- 3pc bathroom with overhead shower
- Private gardens to the front and rear
- Private driveway and large parking area
- Oil-fired central heating and double glazing