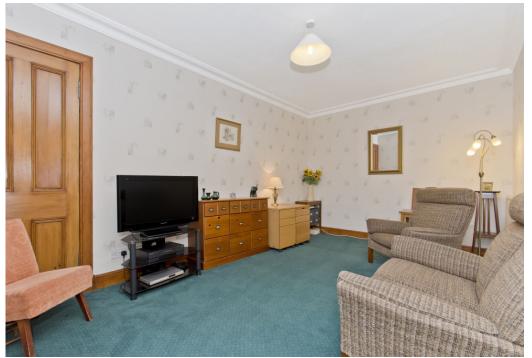

### Features

- A spacious detached house
- Picturesque setting by Arbroath
- Proximity to the countryside and coast
- Entrance hall with built-in storage
- Living room with fireplace and dining area
- Large, well-appointed kitchen/dining room
- Utility room for discreet laundry
- Family room/fourth double bedroom
- Three double bedrooms (two with storage)
- 3pc bathroom with overhead shower
- Private gardens to the front and rear
- Private driveway and large parking area
- Oil-fired central heating and double glazing