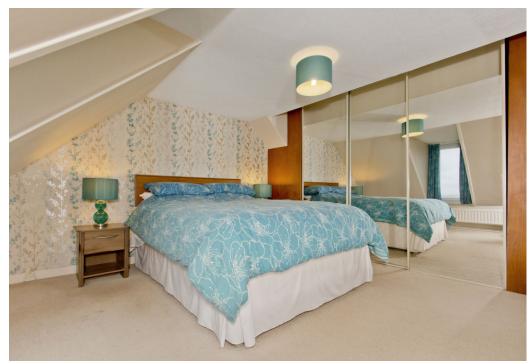

### Features

- A spacious detached house
- Picturesque setting by Arbroath
- Proximity to the countryside and coast
- Entrance hall with built-in storage
- Living room with fireplace and dining area
- Large, well-appointed kitchen/dining room
- Utility room for discreet laundry
- Family room/fourth double bedroom
- Three double bedrooms (two with storage)
- 3pc bathroom with overhead shower
- Private gardens to the front and rear
- Private driveway and large parking area
- Oil-fired central heating and double glazing