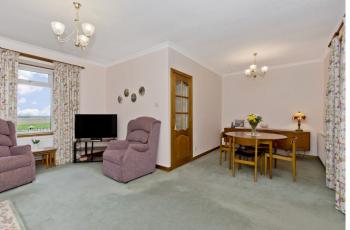

### Features

- A spacious detached house
- Picturesque setting by Arbroath
- Proximity to the countryside and coast
- Entrance hall with built-in storage
- Living room with fireplace and dining area
- Large, well-appointed kitchen/dining room
- Utility room for discreet laundry
- Family room/fourth double bedroom
- Three double bedrooms (two with storage)
- 3pc bathroom with overhead shower
- Private gardens to the front and rear
- Private driveway and large parking area
- Oil-fired central heating and double glazing