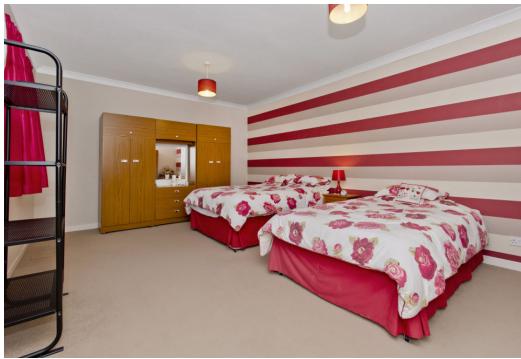

### Features

- A spacious detached house
- Picturesque setting by Arbroath
- Proximity to the countryside and coast
- Entrance hall with built-in storage
- Living room with fireplace and dining area
- Large, well-appointed kitchen/dining room
- Utility room for discreet laundry
- Family room/fourth double bedroom
- Three double bedrooms (two with storage)
- 3pc bathroom with overhead shower
- Private gardens to the front and rear
- Private driveway and large parking area
- Oil-fired central heating and double glazing