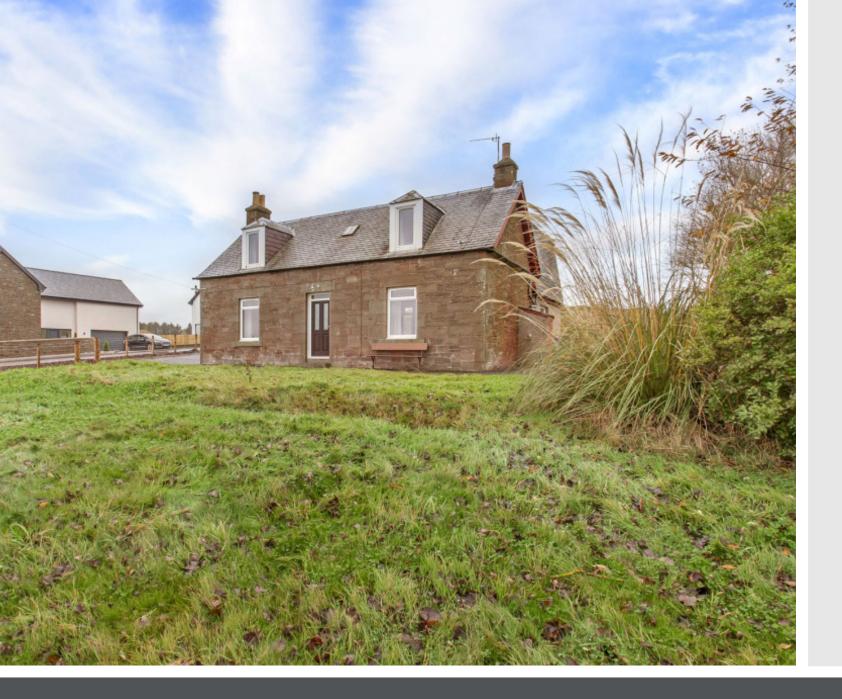

## Tarriebank Home Farm,

Arbroath, DD11 5RE

Thorntons Property | Whitehall House, 33 Yeaman Shore Dundee DD1 4BJ | 01382 200099 | dundeeea@thorntons-law.co.uk www.thorntons-property.co.uk

### Summary

Surrounded by open countryside, this large detached house offers a picturesque semirural lifestyle just outside the historic coastal town of Arbroath. Whilst enjoying a degree of seclusion, the south-facing family home remains within easy reach of Arbroath's amenities, schools, and transport links, as well as several stunning beaches in the wider area. The property also provides excellent versatility with configurations to suit the needs of the owners, offering three/four double bedrooms or two/one reception rooms. In addition, it has private parking and generous gardens that are predominantly laid to lawn.

### Features

- A spacious detached house
- Picturesque setting by Arbroath
- Proximity to the countryside and coast
- Entrance hall with built-in storage
- Living room with fireplace and dining area
- Large, well-appointed kitchen/dining room
- Utility room for discreet laundry
- Family room/fourth double bedroom
- Three double bedrooms (two with storage)
- 3pc bathroom with overhead shower
- Private gardens to the front and rear
- Private driveway and large parking area
- Oil-fired central heating and double glazing

"A large detached house offering a semi-rural lifestyle just outside historic Arbroath, close to the countryside and coast"

"Highly versatile with configurations to suit the needs of the owners, including three/four double bedrooms and two/one reception rooms"