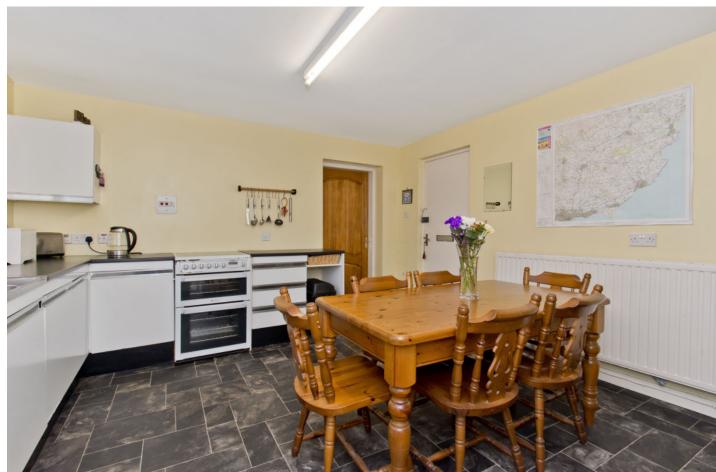

### Features

- A spacious detached house
- Picturesque setting by Arbroath
- Proximity to the countryside and coast
- Entrance hall with built-in storage
- Living room with fireplace and dining area
- Large, well-appointed kitchen/dining room
- Utility room for discreet laundry
- Family room/fourth double bedroom
- Three double bedrooms (two with storage)
- 3pc bathroom with overhead shower
- Private gardens to the front and rear
- Private driveway and large parking area
- Oil-fired central heating and double glazing