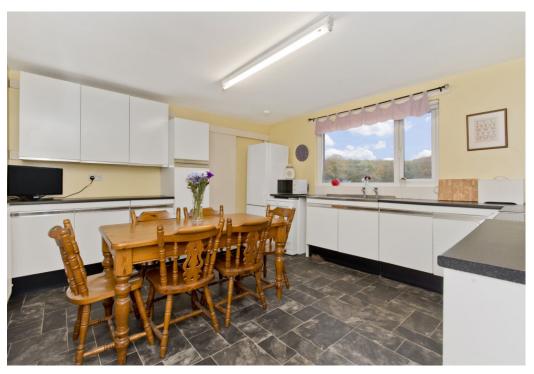

### Features

- A spacious detached house
- Picturesque setting by Arbroath
- Proximity to the countryside and coast
- Entrance hall with built-in storage
- Living room with fireplace and dining area
- Large, well-appointed kitchen/dining room
- Utility room for discreet laundry
- Family room/fourth double bedroom
- Three double bedrooms (two with storage)
- 3pc bathroom with overhead shower
- Private gardens to the front and rear
- Private driveway and large parking area
- Oil-fired central heating and double glazing