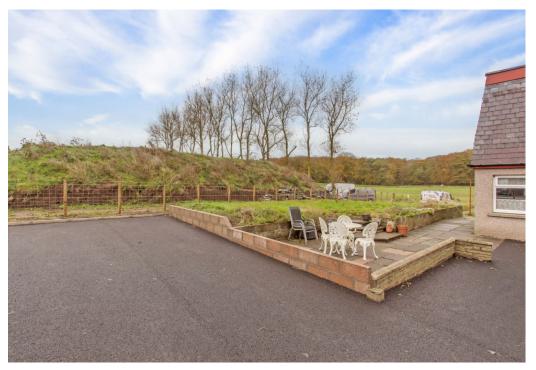

### Summary

Surrounded by open countryside, this large detached house offers a picturesque semirural lifestyle just outside the historic coastal town of Arbroath. Whilst enjoying a degree of seclusion, the south-facing family home remains within easy reach of Arbroath's amenities, schools, and transport links, as well as several stunning beaches in the wider area. The property also provides excellent versatility with configurations to suit the needs of the owners, offering three/four double bedrooms or two/one reception rooms. In addition, it has private parking and generous gardens that are predominantly laid to lawn.

### Features

- A spacious detached house
- Picturesque setting by Arbroath
- Proximity to the countryside and coast
- Entrance hall with built-in storage
- Living room with fireplace and dining area
- Large, well-appointed kitchen/dining room
- Utility room for discreet laundry
- Family room/fourth double bedroom
- Three double bedrooms (two with storage)
- 3pc bathroom with overhead shower
- Private gardens to the front and rear
- Private driveway and large parking area
- Oil-fired central heating and double glazing