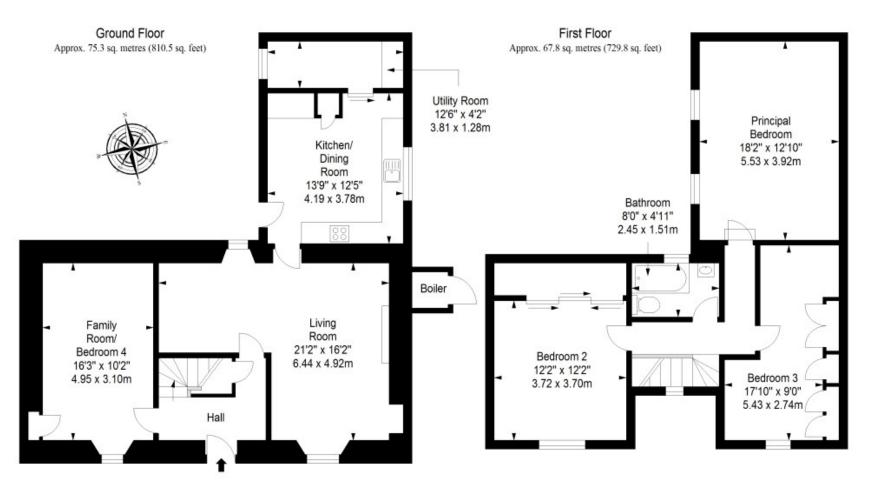

ious detached house
- Picturesque setting by Arbroath
- Proximity to the countryside and coast
- Entrance hall with built-in storage
- Living room with fireplace and dining area
- Large, well-appointed kitchen/dining room
- Utility room for discreet laundry
- Family room/fourth double bedroom
- Three double bedrooms (two with storage)
- 3pc bathroom with overhead shower
- Private gardens to the front and rear
- Private driveway and large parking area
- Oil-fired central heating and double glazing



"A large detached house offering a semi-rural lifestyle just outside historic Arbroath, close to the countryside and coast"

















"Highly versatile with configurations to suit the needs of the owners, including three/four double bedrooms and two/one reception rooms"



## Floorplan



Total area: approx. 143.1 sq. metres (1540.3 sq. feet)



# Thorntons The right way to move

# Our Branches

#### **ANSTRUTHER**

5A Shore Street, Anstruther, KY10 3EA 01333 310481 anstrutherea@thorntons-law.co.uk

#### ARBROATH

165 High Street, Arbroath, DD1 1DR 01241 876633 arbroathea@thorntons-law.co.uk

#### BONNYRIGG

3-7 High Street, Bonnyrigg, EH19 2DA 0131 663 7135 bonnyriggea@thorntons-law.co.uk

#### **CUPAR** 49 Bonnygate, Cupar, KY15 4BY

01334 656564 cuparea@thorntons-law.co.uk

#### DUNDEE

Whitehall House, 33 Yeaman Shore Dundee DD1 4BJ 01382 200099 dundeeea@thorntons-law.co.uk

#### EDINBURGH

Citypoint, 3rd Floor, 65 Haymarket Terrace, Edinburgh, EH12 5HD 0131 297 5980 edinburghea@thorntons-law.co.uk

#### FORFAR

53 East High Street, Forfar, DD8 2EL 01307 466886 forfar