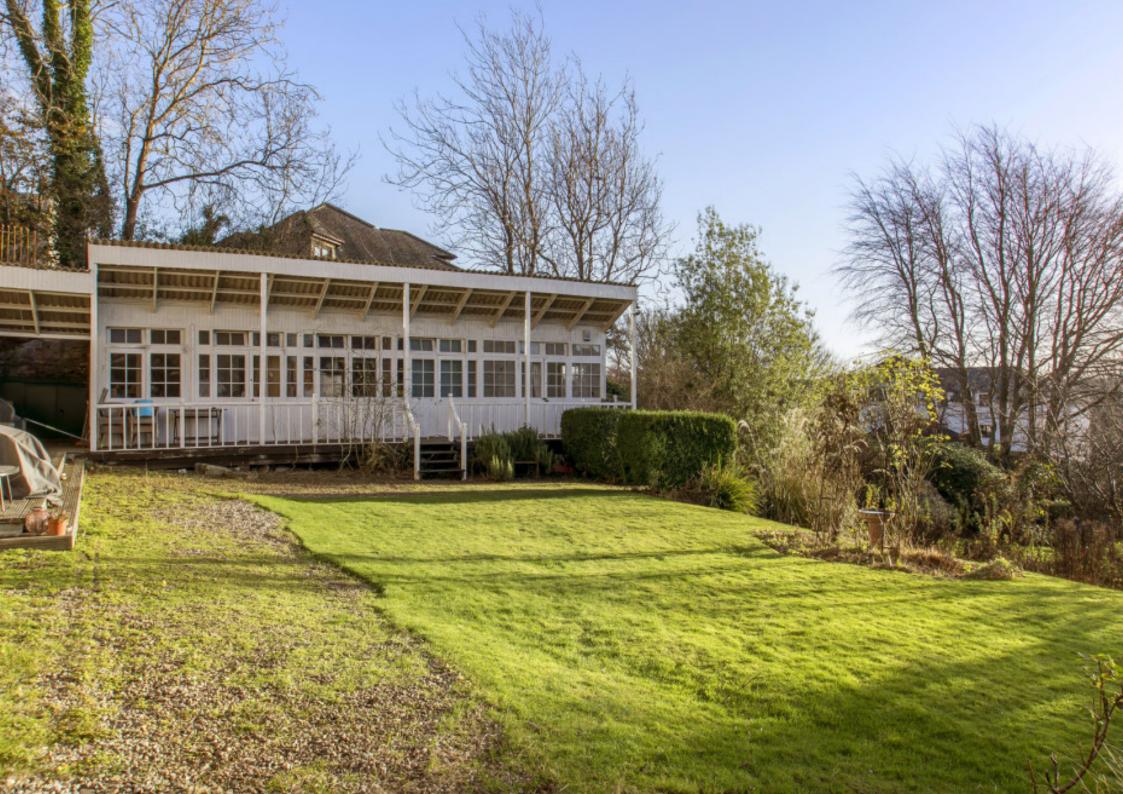

### Summary

Forming part of a handsome, traditional building close to the riverside in Dundee, this generously proportioned, three-bedroom ground-floor flat offers light and airy accommodation and beautiful period features, as well as an exciting opportunity for the new owner to modernise and put their own stamp on it. The flat benefits from an excellent location in the city – as well as being close to the riverside, it lies within easy reach of fantastic amenities including shops, schools, the university, transport links, and scenic open spaces.

### **Features**

- Ground-floor flat in Dundee
- Part of a traditional building
- Beautiful period features and an opportunity for modernisation
- Shared entrance
- Porch and hall with built-in storage
- Large living room
- Versatile family/dining room
- Breakfasting kitchen
- Three generous bedrooms
- Bathroom with shower-over-bath
- Well-kept communal garden
- Private driveway for off-street parking
- Gas central heating and double glazing