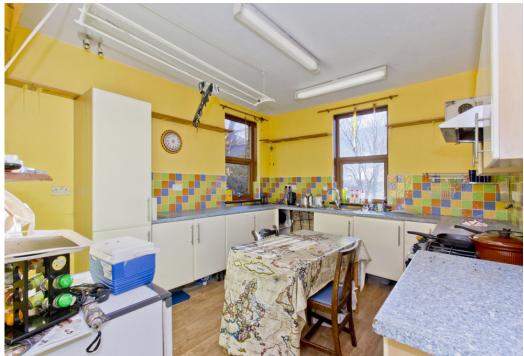

### Summary

Forming part of a handsome, traditional building close to the riverside in Dundee, this generously proportioned, three-bedroom ground-floor flat offers light and airy accommodation and beautiful period features, as well as an exciting opportunity for the new owner to modernise and put their own stamp on it. The flat benefits from an excellent location in the city – as well as being close to the riverside, it lies within easy reach of fantastic amenities including shops, schools, the university, transport links, and scenic open spaces.

### **Features**

- Ground-floor flat in Dundee
- Part of a traditional building
- Beautiful period features and an opportunity for modernisation
- Shared entrance
- Porch and hall with built-in storage
- Large living room
- Versatile family/dining room
- Breakfasting kitchen
- Three generous bedrooms
- Bathroom with shower-over-bath
- Well-kept communal garden
- Private driveway for off-street parking
- Gas central heating and double glazing