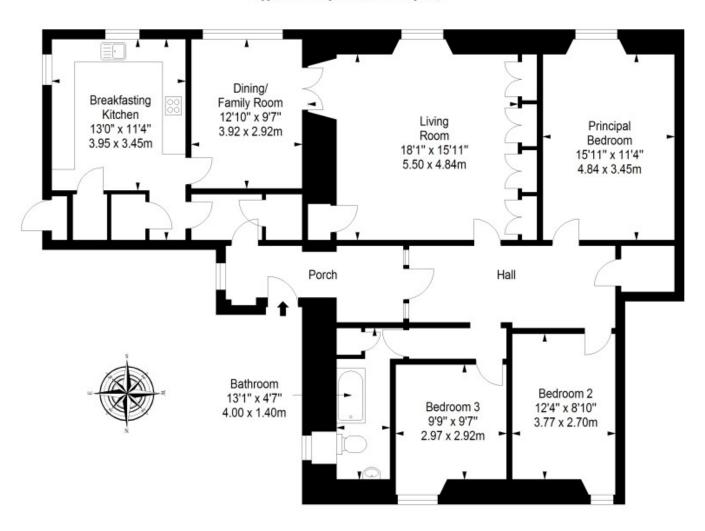

# Floorplan

Ground Floor Approx. 139.9 sq. metres (1505.9 sq. feet)

Total area: approx. 139.9 sq. metres (1505.9 sq. feet)