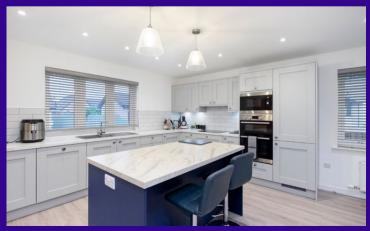

The property benefits from energy efficient aspects including triple glazing and solar panels while also having gas central heating. The accommodation is accessed by an entrance vestibule which leads to the hallway. The living room has a bay window to the front of the property. The spacious kitchen/diner has a range of fitted units, an island unit and space for table and chairs.

The kitchen has dual aspect windows to the rear and side of the property while a door leads through to the utility room. There are fitted units and an integral sink in the utility room which also has a door that leads out to the rear. Three bedrooms are accessed from the hallway, each having fitted wardrobe space. The master bedroom has an en suite shower room while the bathroom has a separate bath and shower unit.