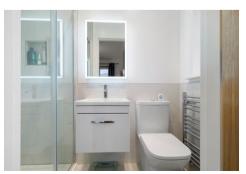

The kitchen has dual aspect windows to the rear and side of the property while a door leads through to the utility room. There are fitted units and an integral sink in the utility room which also has a door that leads out to the rear. Three bedrooms are accessed from the hallway, each having fitted wardrobe space. The master bedroom has an en suite shower room while the bathroom has a separate bath and shower unit.