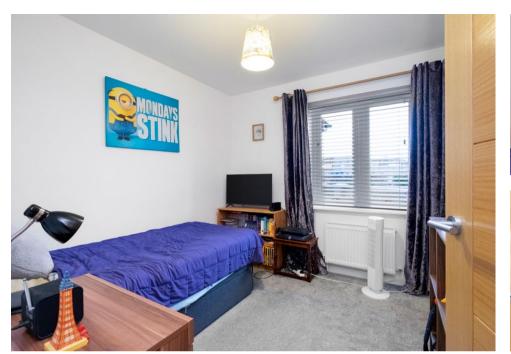

The kitchen has dual aspect windows to the rear and side of the property while a door leads through to the utility room. There are fitted units and an integral sink in the utility room which also has a door that leads out to the rear. Three bedrooms are accessed from the hallway, each having fitted wardrobe space. The master bedroom has an en suite shower room while the bathroom has a separate bath and shower unit.