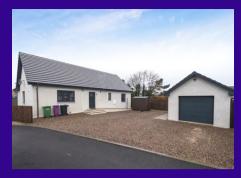

The front garden is laid in lawn with some plants and shrubbery. The driveway and garage are located to the rear together with an area of garden which is laid in stone chips.