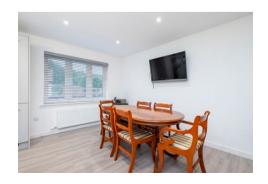

The property benefits from energy efficient aspects including triple glazing and solar panels while also having gas central heating. The accommodation is accessed by an entrance vestibule which leads to the hallway. The living room has a bay window to the front of the property. The spacious kitchen/diner has a range of fitted units, an island unit and space for table and chairs.

## Accommodation (measurements are approx)

| Living Room   | 4.01m x 4.71m | (13'2" x 15'5") |
|---------------|---------------|-----------------|
| Kitchen/Diner | 4.71m x 5.98m | (15′5″ x 19′7″) |
| Utility Room  | 1.96m x 2.27m | (6′5″ x 7′5″)   |
| Bedroom       | 2.98m x 3.29m | (9'9" x 10'10") |
| Bedroom       | 2.82m x 3.28m | (9'3" x 10'9")  |
| Bedroom       | 2.65m x 2.83m | (8'8" x 9'3")   |
| Bathroom      | 2.04m x 2.96m | (6'8" x 9'9")   |
| En Suite      | 1.05m x 2.10m | (3'5" x 6'11")  |