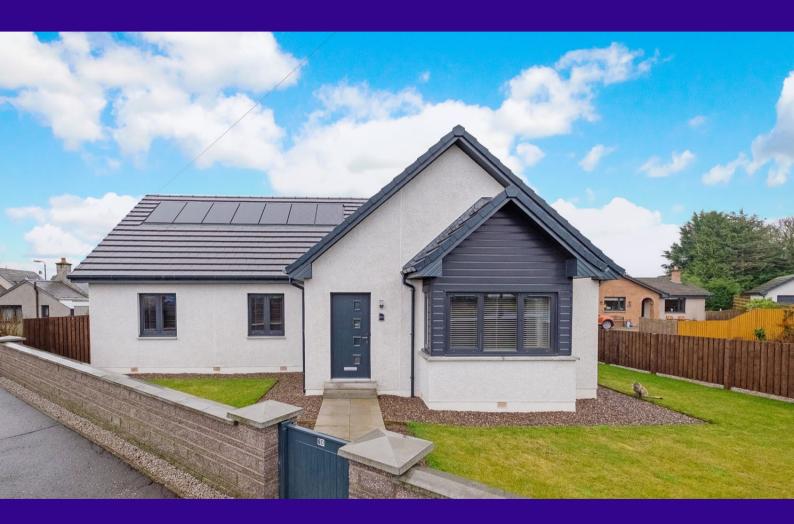

- 2
- 2

1

B

F

Kitchen/Diner

A recently constructed detached bungalow situated in the popular village of Letham. The Angus village of Letham offers local shops and services as well as good transport connections and a well-regarded primary school. The nearby town of Forfar offers major amenities while the A90 dual carriageway connects the cities of Dundee and Aberdeen.

The property benefits from energy efficient aspects including triple glazing and solar panels while also having gas central heating. The accommodation is accessed by an entrance vestibule which leads to the hallway. The living room has a bay window to the front of the property. The spacious kitchen/diner has a range of fitted units, an island unit and space for table and chairs.

The front garden is laid in lawn with some plants and shrubbery. The driveway and garage are located to the rear together with an area of garden which is laid in stone chips.