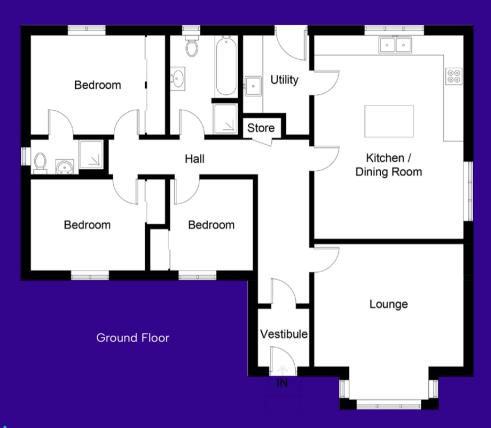

## Accommodation (measurements are approx)

| Living Room   | 4.01m x 4.71m | (13'2" x 15'5") |
|---------------|---------------|-----------------|
| Kitchen/Diner | 4.71m x 5.98m | (15′5″ x 19′7″) |
| Utility Room  | 1.96m x 2.27m | (6′5″ x 7′5″)   |
| Bedroom       | 2.98m x 3.29m | (9'9" x 10'10") |
| Bedroom       | 2.82m x 3.28m | (9'3" x 10'9")  |
| Bedroom       | 2.65m x 2.83m | (8'8" x 9'3")   |
| Bathroom      | 2.04m x 2.96m | (6'8" x 9'9")   |
| En Suite      | 1.05m x 2.10m | (3'5" x 6'11")  |