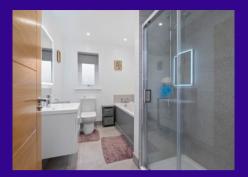

The kitchen has dual aspect windows to the rear and side of the property while a door leads through to the utility room. There are fitted units and an integral sink in the utility room which also has a door that leads out to the rear. Three bedrooms are accessed from the hallway, each having fitted wardrobe space. The master bedroom has an en suite shower room while the bathroom has a separate bath and shower unit.