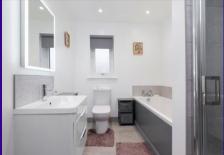

The kitchen has dual aspect windows to the rear and side of the property while a door leads through to the utility room. There are fitted units and an integral sink in the utility room which also has a door that leads out to the rear. Three bedrooms are accessed from the hallway, each having fitted wardrobe space. The master bedroom has an en suite shower room while the bathroom has a separate bath and shower unit.