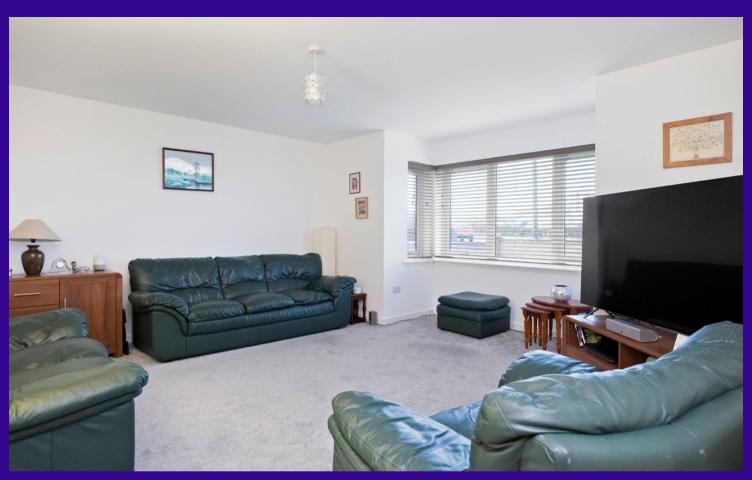

The property benefits from energy efficient aspects including triple glazing and solar panels while also having gas central heating. The accommodation is accessed by an entrance vestibule which leads to the hallway. The living room has a bay window to the front of the property. The spacious kitchen/diner has a range of fitted units, an island unit and space for table and chairs.

## Accommodation (measurements are approx)

| Living Room   | 4.01m x 4.71m | (13'2" x 15'5") |
|---------------|---------------|-----------------|
| Kitchen/Diner | 4.71m x 5.98m | (15′5″ x 19′7″) |
| Utility Room  | 1.96m x 2.27m | (6′5″ x 7′5″)   |
| Bedroom       | 2.98m x 3.29m | (9'9" x 10'10") |
| Bedroom       | 2.82m x 3.28m | (9'3" x 10'9")  |
| Bedroom       | 2.65m x 2.83m | (8'8" x 9'3")   |
| Bathroom      | 2.04m x 2.96m | (6'8" x 9'9")   |
| En Suite      | 1.05m x 2.10m | (3'5" x 6'11")  |