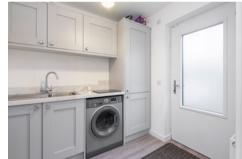

The kitchen has dual aspect windows to the rear and side of the property while a door leads through to the utility room. There are fitted units and an integral sink in the utility room which also has a door that leads out to the rear. Three bedrooms are accessed from the hallway, each having fitted wardrobe space. The master bedroom has an en suite shower room while the bathroom has a separate bath and shower unit.

## Accommodation (measurements are approx)

| Living Room   | 4.01m x 4.71m | (13'2" x 15'5") |
|---------------|---------------|-----------------|
| Kitchen/Diner | 4.71m x 5.98m | (15′5″ x 19′7″) |
| Utility Room  | 1.96m x 2.27m | (6′5″ x 7′5″)   |
| Bedroom       | 2.98m x 3.29m | (9'9" x 10'10") |
| Bedroom       | 2.82m x 3.28m | (9'3" x 10'9")  |
| Bedroom       | 2.65m x 2.83m | (8'8" x 9'3")   |
| Bathroom      | 2.04m x 2.96m | (6'8" x 9'9")   |
| En Suite      | 1.05m x 2.10m | (3'5" x 6'11")  |