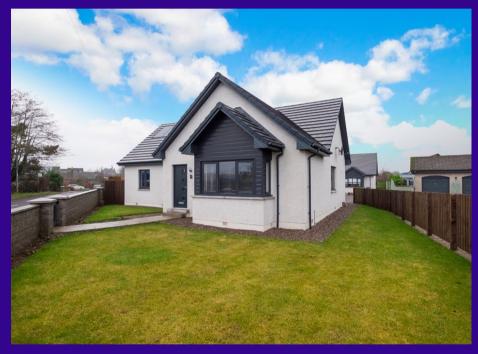

The property benefits from energy efficient aspects including triple glazing and solar panels while also having gas central heating. The accommodation is accessed by an entrance vestibule which leads to the hallway. The living room has a bay window to the front of the property. The spacious kitchen/diner has a range of fitted units, an island unit and space for table and chairs.

The front garden is laid in lawn with some plants and shrubbery. The driveway and garage are located to the rear together with an area of garden which is laid in stone chips.