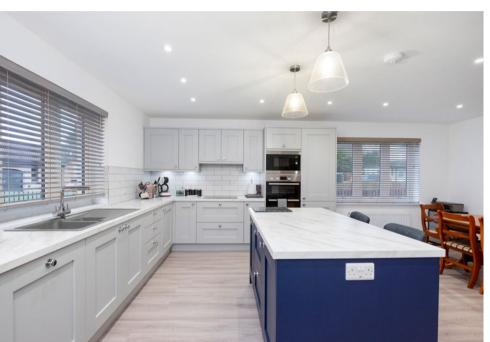

The property benefits from energy efficient aspects including triple glazing and solar panels while also having gas central heating. The accommodation is accessed by an entrance vestibule which leads to the hallway. The living room has a bay window to the front of the property. The spacious kitchen/diner has a range of fitted units, an island unit and space for table and chairs.

The kitchen has dual aspect windows to the rear and side of the property while a door leads through to the utility room. There are fitted units and an integral sink in the utility room which also has a door that leads out to the rear. Three bedrooms are accessed from the hallway, each having fitted wardrobe space. The master bedroom has an en suite shower room while the bathroom has a separate bath and shower unit.

## Accommodation (measurements are approx)

| Living Room   | 4.01m x 4.71m | (13'2" x 15'5") |
|---------------|---------------|-----------------|
| Kitchen/Diner | 4.71m x 5.98m | (15′5″ x 19′7″) |
| Utility Room  | 1.96m x 2.27m | (6′5″ x 7′5″)   |
| Bedroom       | 2.98m x 3.29m | (9'9" x 10'10") |
| Bedroom       | 2.82m x 3.28m | (9'3" x 10'9")  |
| Bedroom       | 2.65m x 2.83m | (8'8" x 9'3")   |
| Bathroom      | 2.04m x 2.96m | (6'8" x 9'9")   |
| En Suite      | 1.05m x 2.10m | (3'5" x 6'11")  |