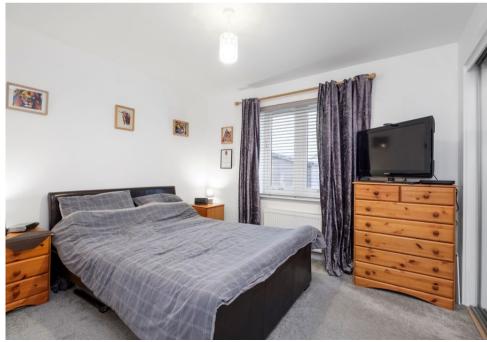

The kitchen has dual aspect windows to the rear and side of the property while a door leads through to the utility room. There are fitted units and an integral sink in the utility room which also has a door that leads out to the rear. Three bedrooms are accessed from the hallway, each having fitted wardrobe space. The master bedroom has an en suite shower room while the bathroom has a separate bath and shower unit.