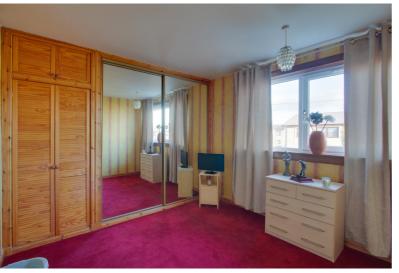

#### BEDROOM 1:

Approx.  $13'7 \times 6'7$ . A good sized double bedroom with ample storage along one wall comprising of shelves, drawers and hanging space with sliding mirrored doors, and a radiator.

#### **BEDROOM 2:**

Approx. 12'6  $\times$  10'3. A delightful well proportioned rear facing double bedroom with one wall complete with shelved and hanging wardrobes with sliding mirrored doors and a further built in cupboard with shelved and hanging space and over head storage, and a radiator.

#### **BEDROOM 3:**

Approx.  $10^{\circ}3 \times 10^{\circ}3$ . A side and rear facing double bedroom with a shelved storage cupboard and a radiator.