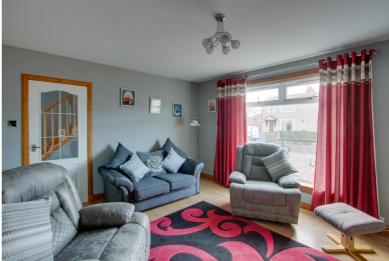

#### LOUNGE:

Approx.  $15^{\circ}2 \times 11^{\circ}6$ . A glass panel door leads into this delightful spacious front facing lounge which has wood effect laminate flooring, a feature Fife Stone Fireplace with TV plinth and fire, wall lights and a radiator.