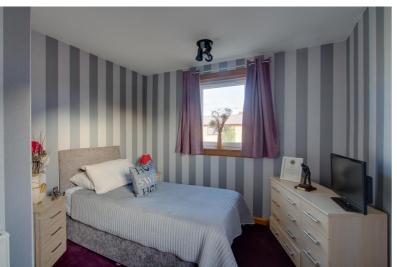

#### BEDROOM 1:

Approx.  $13'7 \times 6'7$ . A good sized double bedroom with ample storage along one wall comprising of shelves, drawers and hanging space with sliding mirrored doors, and a radiator.

#### **BEDROOM 2:**

Approx. 12'6  $\times$  10'3. A delightful well proportioned rear facing double bedroom with one wall complete with shelved and hanging wardrobes with sliding mirrored doors and a further built in cupboard with shelved and hanging space and over head storage, and a radiator.

#### **BEDROOM 3:**

Approx.  $10^{\circ}3 \times 10^{\circ}3$ . A side and rear facing double bedroom with a shelved storage cupboard and a radiator.