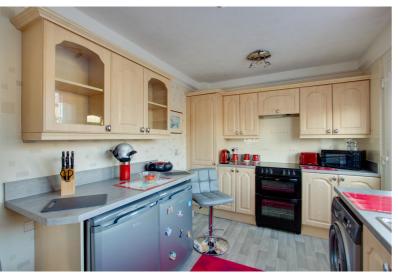

#### **DINNING KITCHEN:**

Approx. 15'3 x 8'6. Entry to kitchen/dinning room is via a glass panelled door from the hallway. The kitchen is fitted with modern base and wall units with coordinating work surfaces incorporating a stainless steel sinks with mixer tap. The cooker, washing machine, tumble dryer and under counter fridge and freezer are in place and included in the sale. There is a breakfast seating area and access out into the rear garden.