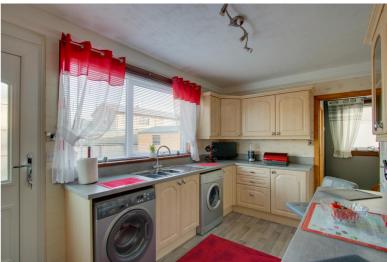

#### **DINNING KITCHEN:**

Approx. 15'3 x 8'6. Entry to kitchen/dinning room is via a glass panelled door from the hallway. The kitchen is fitted with modern base and wall units with coordinating work surfaces incorporating a stainless steel sinks with mixer tap. The cooker, washing machine, tumble dryer and under counter fridge and freezer are in place and included in the sale. There is a breakfast seating area and access out into the rear garden.