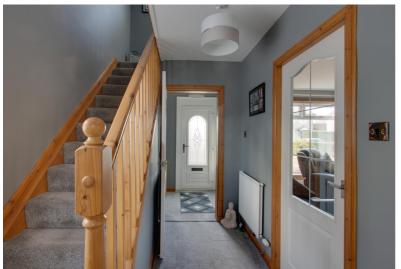

#### HALLWAY:

Entry is via a double glazed door into a vestibule with an under stairs storage cupboard and from here a glass panelled door leads into the hallway.

#### **UPPER HALLWAY:**

An attractive wooden balustrade staircase leads to the upper hallway which has a front facing window and access hatch leading to the loft.