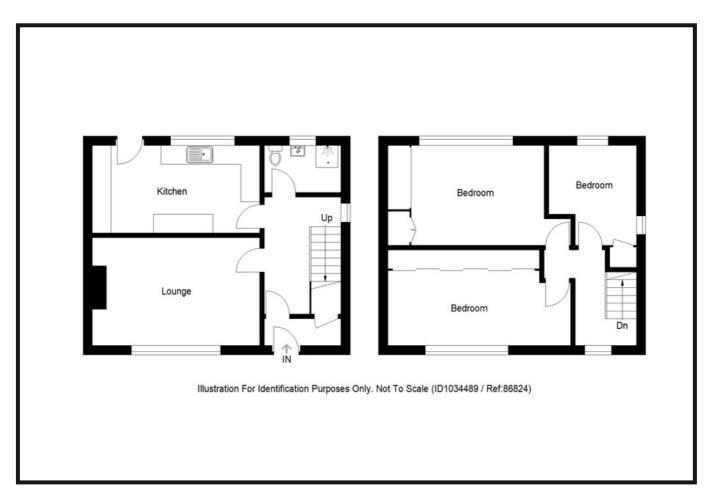

#### **ACCOMMODATION:**

Hallway, Lounge, Dinning Kitchen, 3 Bedrooms & Shower Room

#### HALLWAY:

Entry is via a double glazed door into a vestibule with an under stairs storage cupboard and from here a glass panelled door leads into the hallway.

#### LOUNGE:

Approx.  $15^{\circ}2 \times 11^{\circ}6$ . A glass panel door leads into this delightful spacious front facing lounge which has wood effect laminate flooring, a feature Fife Stone Fireplace with TV plinth and fire, wall lights and a radiator.

#### **DINNING KITCHEN:**

Approx. 15'3 x 8'6. Entry to kitchen/dinning room is via a glass panelled door from the hallway. The kitchen is fitted with modern base and wall units with coordinating work surfaces incorporating a stainless steel sinks with mixer tap. The cooker, washing machine, tumble dryer and under counter fridge and freezer are in place and included in the sale. There is a breakfast seating area and access out into the rear garden.

#### **FAMILY SHOWER ROOM:**

Approx.  $6'9 \times 5'5$ . A bright shower room with rear facing window offering natural light and ventilation. With a fitted vanity unit which incorporates a wash hand basin and WC, a shower cubicle housing an electric shower. The room is finished in modern wet wall and tiling with a heated towel rail.

#### **UPPER HALLWAY:**

An attractive wooden balustrade staircase leads to the upper hallway which has a front facing window and access hatch leading to the loft.

#### BEDROOM 1:

Approx.  $13'7 \times 6'7$ . A good sized double bedroom with ample storage along one wall comprising of shelves, drawers and hanging space with sliding mirrored doors, and a radiator.

#### **BEDROOM 2:**

Approx. 12'6  $\times$  10'3. A delightful well proportioned rear facing double bedroom with one wall complete with shelved and hanging wardrobes with sliding mirrored doors and a further built in cupboard with shelved and hanging space and over head storage, and a radiator.

#### **BEDROOM 3:**

Approx.  $10^{\circ}3 \times 10^{\circ}3$ . A side and rear facing double bedroom with a shelved storage cupboard and a radiator.