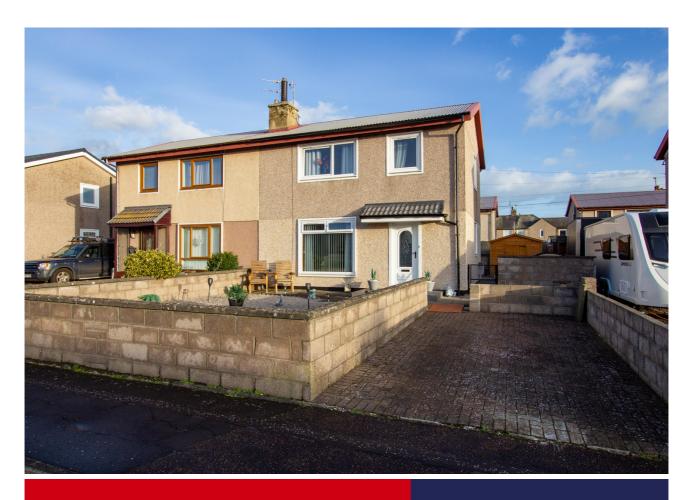

## 13 ST ANDREWS CRESCENT, ARBROATH, DD11 5DF

### **Property Description**

This deceptively spacious SEMI DETACHED VILLA must be viewed to appreciate the size of accommodation on offer. Set within an ideal central location, in a popular quiet area, close to all local amenities and services, the property offers bright spacious rooms and has the advantage of modern neutral decor, gas central heating and double glazing. The property comprises of a spacious lounge, a modern and bright fitted dinning kitchen, and a recently upgraded shower room. On the upper floor are three spacious double bedrooms. Outside the house is set within easy to maintain garden grounds which are neatly laid out in chip stones and slabs with a driveway to the front providing off street parking, and an enclosed garden to the rear with outside water tap, patio and wooden shed with power and light.