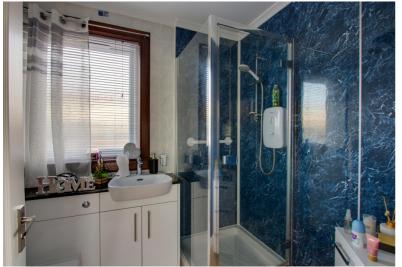

#### **FAMILY SHOWER ROOM:**

Approx.  $6'9 \times 5'5$ . A bright shower room with rear facing window offering natural light and ventilation. With a fitted vanity unit which incorporates a wash hand basin and WC, a shower cubicle housing an electric shower. The room is finished in modern wet wall and tiling with a heated towel rail.