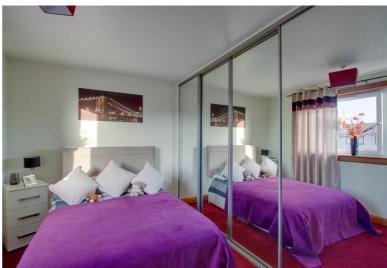

#### BEDROOM 1:

Approx.  $13'7 \times 6'7$ . A good sized double bedroom with ample storage along one wall comprising of shelves, drawers and hanging space with sliding mirrored doors, and a radiator.

#### **BEDROOM 2:**

Approx. 12'6  $\times$  10'3. A delightful well proportioned rear facing double bedroom with one wall complete with shelved and hanging wardrobes with sliding mirrored doors and a further built in cupboard with shelved and hanging space and over head storage, and a radiator.

#### **BEDROOM 3:**

Approx.  $10^{\circ}3 \times 10^{\circ}3$ . A side and rear facing double bedroom with a shelved storage cupboard and a radiator.