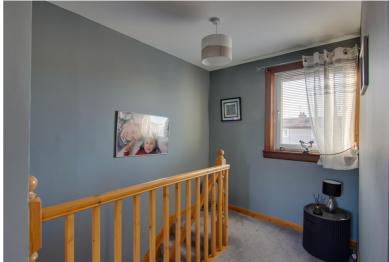

#### **UPPER HALLWAY:**

An attractive wooden balustrade staircase leads to the upper hallway which has a front facing window and access hatch leading to the loft.