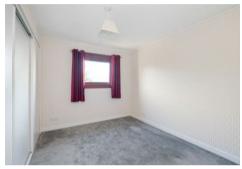

B

The subjects comprise on ground floor level: hallway, spacious lounge and a well-equipped dining kitchen. On the upper level there are three bedrooms and bathroom. The kitchen is well-equipped with fitted wall and floor storage with integrated hob and oven and provides ample room for a table and chairs. The lounge is well proportioned and on the upper level the three bedrooms (two to the front and one to the rear) provide good family accommodation. The bathroom has a three-piece white suite with instant shower. Electric heating is installed backed-up by double glazing.

## Accommodation (measurements are approx)

| Lounge         | 4.92m x 3.86m | (16'2" x 12'8") |
|----------------|---------------|-----------------|
| Dining Kitchen | 2.88m x 5.31m | (9'5" x 17'5")  |
| Bedroom 1      | 3.70m x 2.66m | (12'2" x 8'9")  |
| Bedroom 2      | 3.55m x 2.72m | (11'8" x 8'11") |
| Bedroom 3      | 2.50m x 2.49m | (8'2" x 8'2")   |
| Bathroom       | 1.98m x 1.75m | (6'6" x 5'9")   |