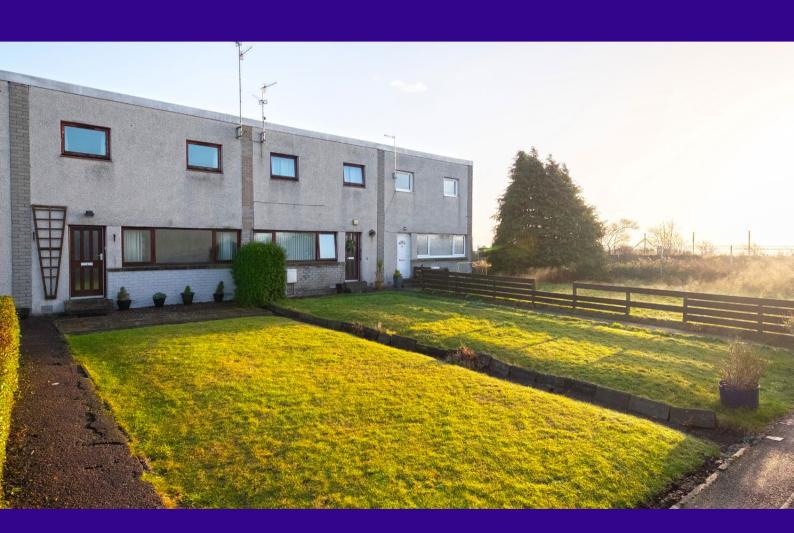

Offers Over £145,000

6 Milton Park, Monifieth, DD5 4NX

- Mid Terraced Villa
- Established Location
- Lounge

- Dining Kitchen
- 3 Bedrooms
- Bathroom

- Double Glazing
- Electric Heating
- Gardens

3

-1

E

To the front of the property there is an attractive area of garden with neat lawn, patio and terrace with the rear garden comprising a drying green bounded by a timber fence. There is also a useful brick built tool shed and store.