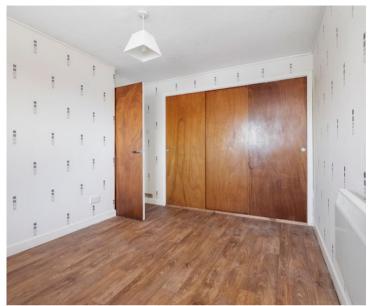

B

The subjects comprise on ground floor level: hallway, spacious lounge and a well-equipped dining kitchen. On the upper level there are three bedrooms and bathroom. The kitchen is well-equipped with fitted wall and floor storage with integrated hob and oven and provides ample room for a table and chairs. The lounge is well proportioned and on the upper level the three bedrooms (two to the front and one to the rear) provide good family accommodation. The bathroom has a three-piece white suite with instant shower. Electric heating is installed backed-up by double glazing.

## Accommodation (measurements are approx)

| Lounge         | 4.92m x 3.86m | (16'2" x 12'8") |
|----------------|---------------|-----------------|
| Dining Kitchen | 2.88m x 5.31m | (9'5" x 17'5")  |
| Bedroom 1      | 3.70m x 2.66m | (12'2" x 8'9")  |
| Bedroom 2      | 3.55m x 2.72m | (11'8" x 8'11") |
| Bedroom 3      | 2.50m x 2.49m | (8'2" x 8'2")   |
| Bathroom       | 1.98m x 1.75m | (6'6" x 5'9")   |