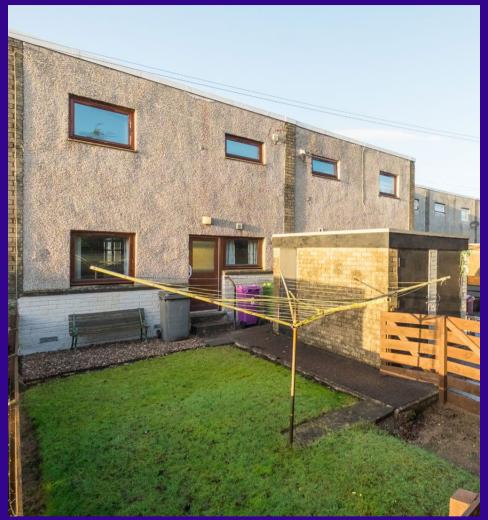

To the front of the property there is an attractive area of garden with neat lawn, patio and terrace with the rear garden comprising a drying green bounded by a timber fence. There is also a useful brick built tool shed and store.