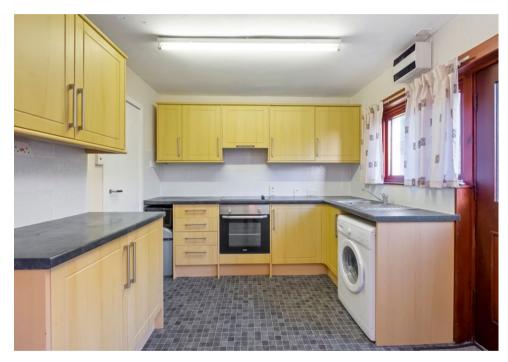

B

The subjects comprise on ground floor level: hallway, spacious lounge and a well-equipped dining kitchen. On the upper level there are three bedrooms and bathroom. The kitchen is well-equipped with fitted wall and floor storage with integrated hob and oven and provides ample room for a table and chairs. The lounge is well proportioned and on the upper level the three bedrooms (two to the front and one to the rear) provide good family accommodation. The bathroom has a three-piece white suite with instant shower. Electric heating is installed backed-up by double glazing.

## Accommodation (measurements are approx)

| Lounge         | 4.92m x 3.86m | (16'2" x 12'8") |
|----------------|---------------|-----------------|
| Dining Kitchen | 2.88m x 5.31m | (9'5" x 17'5")  |
| Bedroom 1      | 3.70m x 2.66m | (12'2" x 8'9")  |
| Bedroom 2      | 3.55m x 2.72m | (11'8" x 8'11") |
| Bedroom 3      | 2.50m x 2.49m | (8'2" x 8'2")   |
| Bathroom       | 1.98m x 1.75m | (6'6" x 5'9")   |