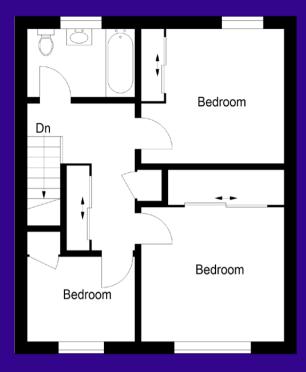

Ground Floor

First Floor

## Accommodation (measurements are approx)

| Lounge         | 4.92m x 3.86m | (16'2" x 12'8") |
|----------------|---------------|-----------------|
| Dining Kitchen | 2.88m x 5.31m | (9'5" x 17'5")  |
| Bedroom 1      | 3.70m x 2.66m | (12'2" x 8'9")  |
| Bedroom 2      | 3.55m x 2.72m | (11'8" x 8'11") |
| Bedroom 3      | 2.50m x 2.49m | (8'2" x 8'2")   |
| Bathroom       | 1.98m x 1.75m | (6'6" x 5'9")   |