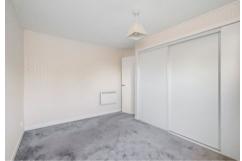

B

The subjects comprise on ground floor level: hallway, spacious lounge and a well-equipped dining kitchen. On the upper level there are three bedrooms and bathroom. The kitchen is well-equipped with fitted wall and floor storage with integrated hob and oven and provides ample room for a table and chairs. The lounge is well proportioned and on the upper level the three bedrooms (two to the front and one to the rear) provide good family accommodation. The bathroom has a three-piece white suite with instant shower. Electric heating is installed backed-up by double glazing.

## Accommodation (measurements are approx)

| Lounge         | 4.92m x 3.86m | (16'2" x 12'8") |
|----------------|---------------|-----------------|
| Dining Kitchen | 2.88m x 5.31m | (9'5" x 17'5")  |
| Bedroom 1      | 3.70m x 2.66m | (12'2" x 8'9")  |
| Bedroom 2      | 3.55m x 2.72m | (11'8" x 8'11") |
| Bedroom 3      | 2.50m x 2.49m | (8'2" x 8'2")   |
| Bathroom       | 1.98m x 1.75m | (6'6" x 5'9")   |