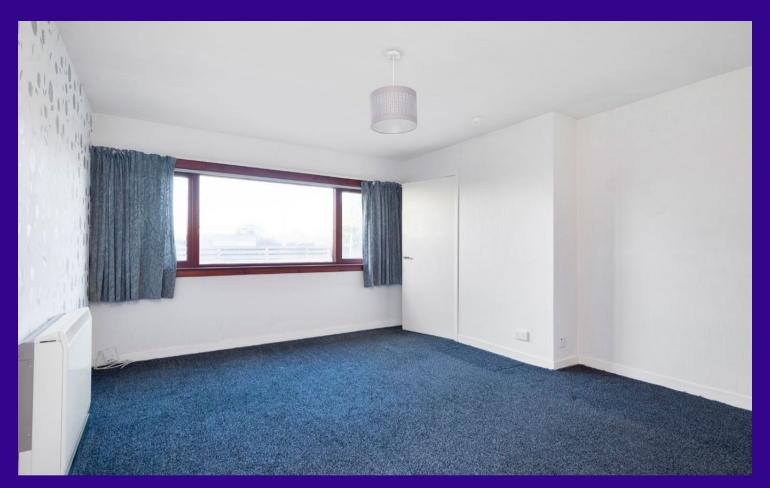

B

The subjects comprise on ground floor level: hallway, spacious lounge and a well-equipped dining kitchen. On the upper level there are three bedrooms and bathroom. The kitchen is well-equipped with fitted wall and floor storage with integrated hob and oven and provides ample room for a table and chairs. The lounge is well proportioned and on the upper level the three bedrooms (two to the front and one to the rear) provide good family accommodation. The bathroom has a three-piece white suite with instant shower. Electric heating is installed backed-up by double glazing.

## Accommodation (measurements are approx)

| Lounge         | 4.92m x 3.86m | (16'2" x 12'8") |
|----------------|---------------|-----------------|
| Dining Kitchen | 2.88m x 5.31m | (9'5" x 17'5")  |
| Bedroom 1      | 3.70m x 2.66m | (12'2" x 8'9")  |
| Bedroom 2      | 3.55m x 2.72m | (11'8" x 8'11") |
| Bedroom 3      | 2.50m x 2.49m | (8'2" x 8'2")   |
| Bathroom       | 1.98m x 1.75m | (6'6" x 5'9")   |