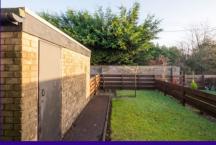

To the front of the property there is an attractive area of garden with neat lawn, patio and terrace with the rear garden comprising a drying green bounded by a timber fence. There is also a useful brick built tool shed and store.