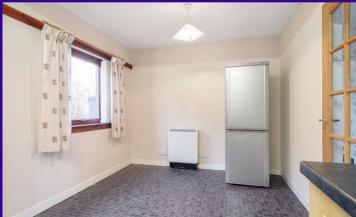

B

The subjects comprise on ground floor level: hallway, spacious lounge and a well-equipped dining kitchen. On the upper level there are three bedrooms and bathroom. The kitchen is well-equipped with fitted wall and floor storage with integrated hob and oven and provides ample room for a table and chairs. The lounge is well proportioned and on the upper level the three bedrooms (two to the front and one to the rear) provide good family accommodation. The bathroom has a three-piece white suite with instant shower. Electric heating is installed backed-up by double glazing.

## Accommodation (measurements are approx)

| Lounge         | 4.92m x 3.86m | (16'2" x 12'8") |
|----------------|---------------|-----------------|
| Dining Kitchen | 2.88m x 5.31m | (9'5" x 17'5")  |
| Bedroom 1      | 3.70m x 2.66m | (12'2" x 8'9")  |
| Bedroom 2      | 3.55m x 2.72m | (11'8" x 8'11") |
| Bedroom 3      | 2.50m x 2.49m | (8'2" x 8'2")   |
| Bathroom       | 1.98m x 1.75m | (6'6" x 5'9")   |