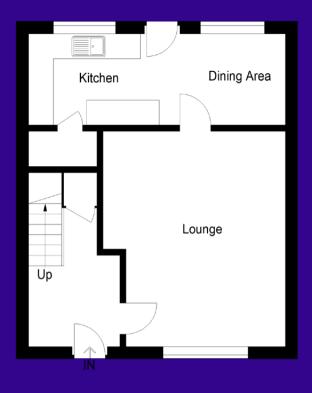

Ground Floor

First Floor

## Accommodation (measurements are approx)

| Lounge         | 4.92m x 3.86m | (16'2" x 12'8") |
|----------------|---------------|-----------------|
| Dining Kitchen | 2.88m x 5.31m | (9'5" x 17'5")  |
| Bedroom 1      | 3.70m x 2.66m | (12'2" x 8'9")  |
| Bedroom 2      | 3.55m x 2.72m | (11'8" x 8'11") |
| Bedroom 3      | 2.50m x 2.49m | (8'2" x 8'2")   |
| Bathroom       | 1.98m x 1.75m | (6'6" x 5'9")   |