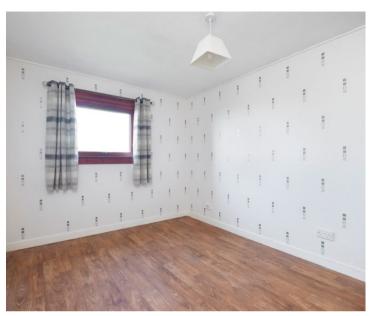

B

The subjects comprise on ground floor level: hallway, spacious lounge and a well-equipped dining kitchen. On the upper level there are three bedrooms and bathroom. The kitchen is well-equipped with fitted wall and floor storage with integrated hob and oven and provides ample room for a table and chairs. The lounge is well proportioned and on the upper level the three bedrooms (two to the front and one to the rear) provide good family accommodation. The bathroom has a three-piece white suite with instant shower. Electric heating is installed backed-up by double glazing.

## Accommodation (measurements are approx)

| Lounge         | 4.92m x 3.86m | (16'2" x 12'8") |
|----------------|---------------|-----------------|
| Dining Kitchen | 2.88m x 5.31m | (9'5" x 17'5")  |
| Bedroom 1      | 3.70m x 2.66m | (12'2" x 8'9")  |
| Bedroom 2      | 3.55m x 2.72m | (11'8" x 8'11") |
| Bedroom 3      | 2.50m x 2.49m | (8'2" x 8'2")   |
| Bathroom       | 1.98m x 1.75m | (6'6" x 5'9")   |