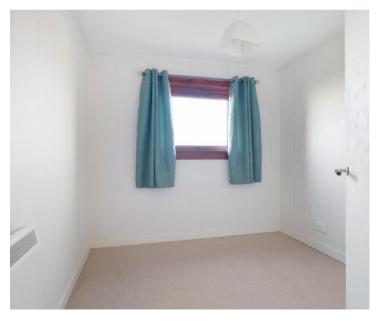

B

The subjects comprise on ground floor level: hallway, spacious lounge and a well-equipped dining kitchen. On the upper level there are three bedrooms and bathroom. The kitchen is well-equipped with fitted wall and floor storage with integrated hob and oven and provides ample room for a table and chairs. The lounge is well proportioned and on the upper level the three bedrooms (two to the front and one to the rear) provide good family accommodation. The bathroom has a three-piece white suite with instant shower. Electric heating is installed backed-up by double glazing.

## Accommodation (measurements are approx)

| Lounge         | 4.92m x 3.86m | (16'2" x 12'8") |
|----------------|---------------|-----------------|
| Dining Kitchen | 2.88m x 5.31m | (9'5" x 17'5")  |
| Bedroom 1      | 3.70m x 2.66m | (12'2" x 8'9")  |
| Bedroom 2      | 3.55m x 2.72m | (11'8" x 8'11") |
| Bedroom 3      | 2.50m x 2.49m | (8'2" x 8'2")   |
| Bathroom       | 1.98m x 1.75m | (6'6" x 5'9")   |