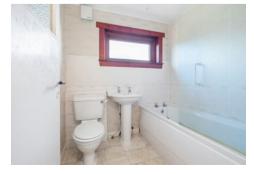

B

The subjects comprise on ground floor level: hallway, spacious lounge and a well-equipped dining kitchen. On the upper level there are three bedrooms and bathroom. The kitchen is well-equipped with fitted wall and floor storage with integrated hob and oven and provides ample room for a table and chairs. The lounge is well proportioned and on the upper level the three bedrooms (two to the front and one to the rear) provide good family accommodation. The bathroom has a three-piece white suite with instant shower. Electric heating is installed backed-up by double glazing.

## Accommodation (measurements are approx)

| Lounge         | 4.92m x 3.86m | (16'2" x 12'8") |
|----------------|---------------|-----------------|
| Dining Kitchen | 2.88m x 5.31m | (9'5" x 17'5")  |
| Bedroom 1      | 3.70m x 2.66m | (12'2" x 8'9")  |
| Bedroom 2      | 3.55m x 2.72m | (11'8" x 8'11") |
| Bedroom 3      | 2.50m x 2.49m | (8'2" x 8'2")   |
| Bathroom       | 1.98m x 1.75m | (6'6" x 5'9")   |